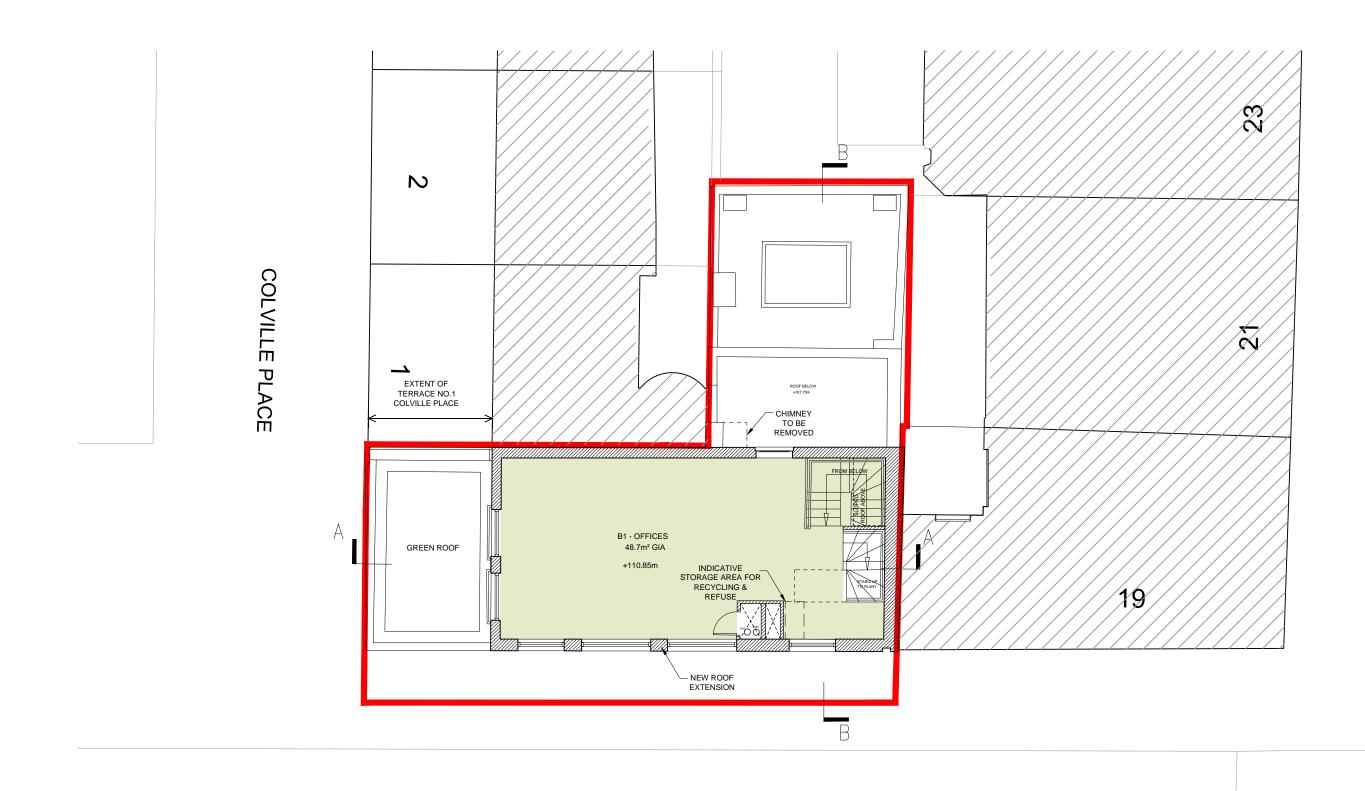

## WHITFIELD STREET

| REVISION  A 11.04.16 B 14.07.16 C 25.08.16 D 31.08.16 | PRE-APPLICATION SUBMISSION CUT BACKS TO THIRD AND FOURTH FLOOR STAIRS RE-CONFIGURATION GLAZED SCREEN TO STAIRS | EVISIONS V DATE AMENDMENT | KEY PLAN | SCALE BAR (METRES) 1:100@A3 / 1:50@A1 0 1 2 3 4 5                                                                                                                                                                                                                                                                                                                                                                                                                                                                                                        | stagg architects                      | 3rd FLOOR, 44-46 NEW INN YARD, LONDON EC2A 3EY ben@staggarchitects.co.uk www.staggarchitects.co.uk |                    | THIRD FL | HIRD FLOOR                 |                 |
|-------------------------------------------------------|----------------------------------------------------------------------------------------------------------------|---------------------------|----------|----------------------------------------------------------------------------------------------------------------------------------------------------------------------------------------------------------------------------------------------------------------------------------------------------------------------------------------------------------------------------------------------------------------------------------------------------------------------------------------------------------------------------------------------------------|---------------------------------------|----------------------------------------------------------------------------------------------------|--------------------|----------|----------------------------|-----------------|
| E 21.09.16<br>F 01.11.16<br>G 19.12.16<br>H 27.01.17  | DRAFT PLANNING PLANNING PLANTER ADDED TO ENABLE SCREENING PERIMETER RAILING REMOVED & GREEN ROOF ADDED         |                           |          | NOTES AND CLARIFICATIONS  PLEASE READ DRAWING IN ACCORDANCE WITH CROSS-REFERENCED SPECIFICATION / SCOPE OF WORKS.  @STAGG ARCHITECTS LIMITED. NO IMPLIED LICENCE EXISTS.  THIS DRAWING SHOULD NOT BE USED TO CACIDLATE AREAS FOR THE PURPOSES OF VALUATION.  SUBJECT TO PLANING PERMISSION, BUILDING REGULATIONS, STATUTORY UNDESTRAKER SEARCHES AND DESIGN DEVELOPMENT.  DO NOT SCALE DRAWINGS, DIMENSIONS COVERN. ALL DIMENSIONS TO BE VERIFIED ON SITE BY CONTRACTOR BEFORE PROCEEDING.  ARCHITECT SHALL BE NOTIFIED IN WRITING OF ANY DISCREPANCIES. | CLIENT 27 - 29 WHITFIELD PROPERTY LTD | PROJECT<br>27 - 29 WHITFIELD STREET<br>LONDON W1T 2SE                                              | DATE 24.02.16      |          | A1 SCALE   A3<br>1:50   1: | 3 SCALE<br>:100 |
| I 08.03.17                                            | 08.03.17 STAIRS TO PLANT AMENDED                                                                               |                           |          |                                                                                                                                                                                                                                                                                                                                                                                                                                                                                                                                                          |                                       |                                                                                                    | STATUS<br>PLANNING |          | DRAWING NO 51517-P-24      |                 |