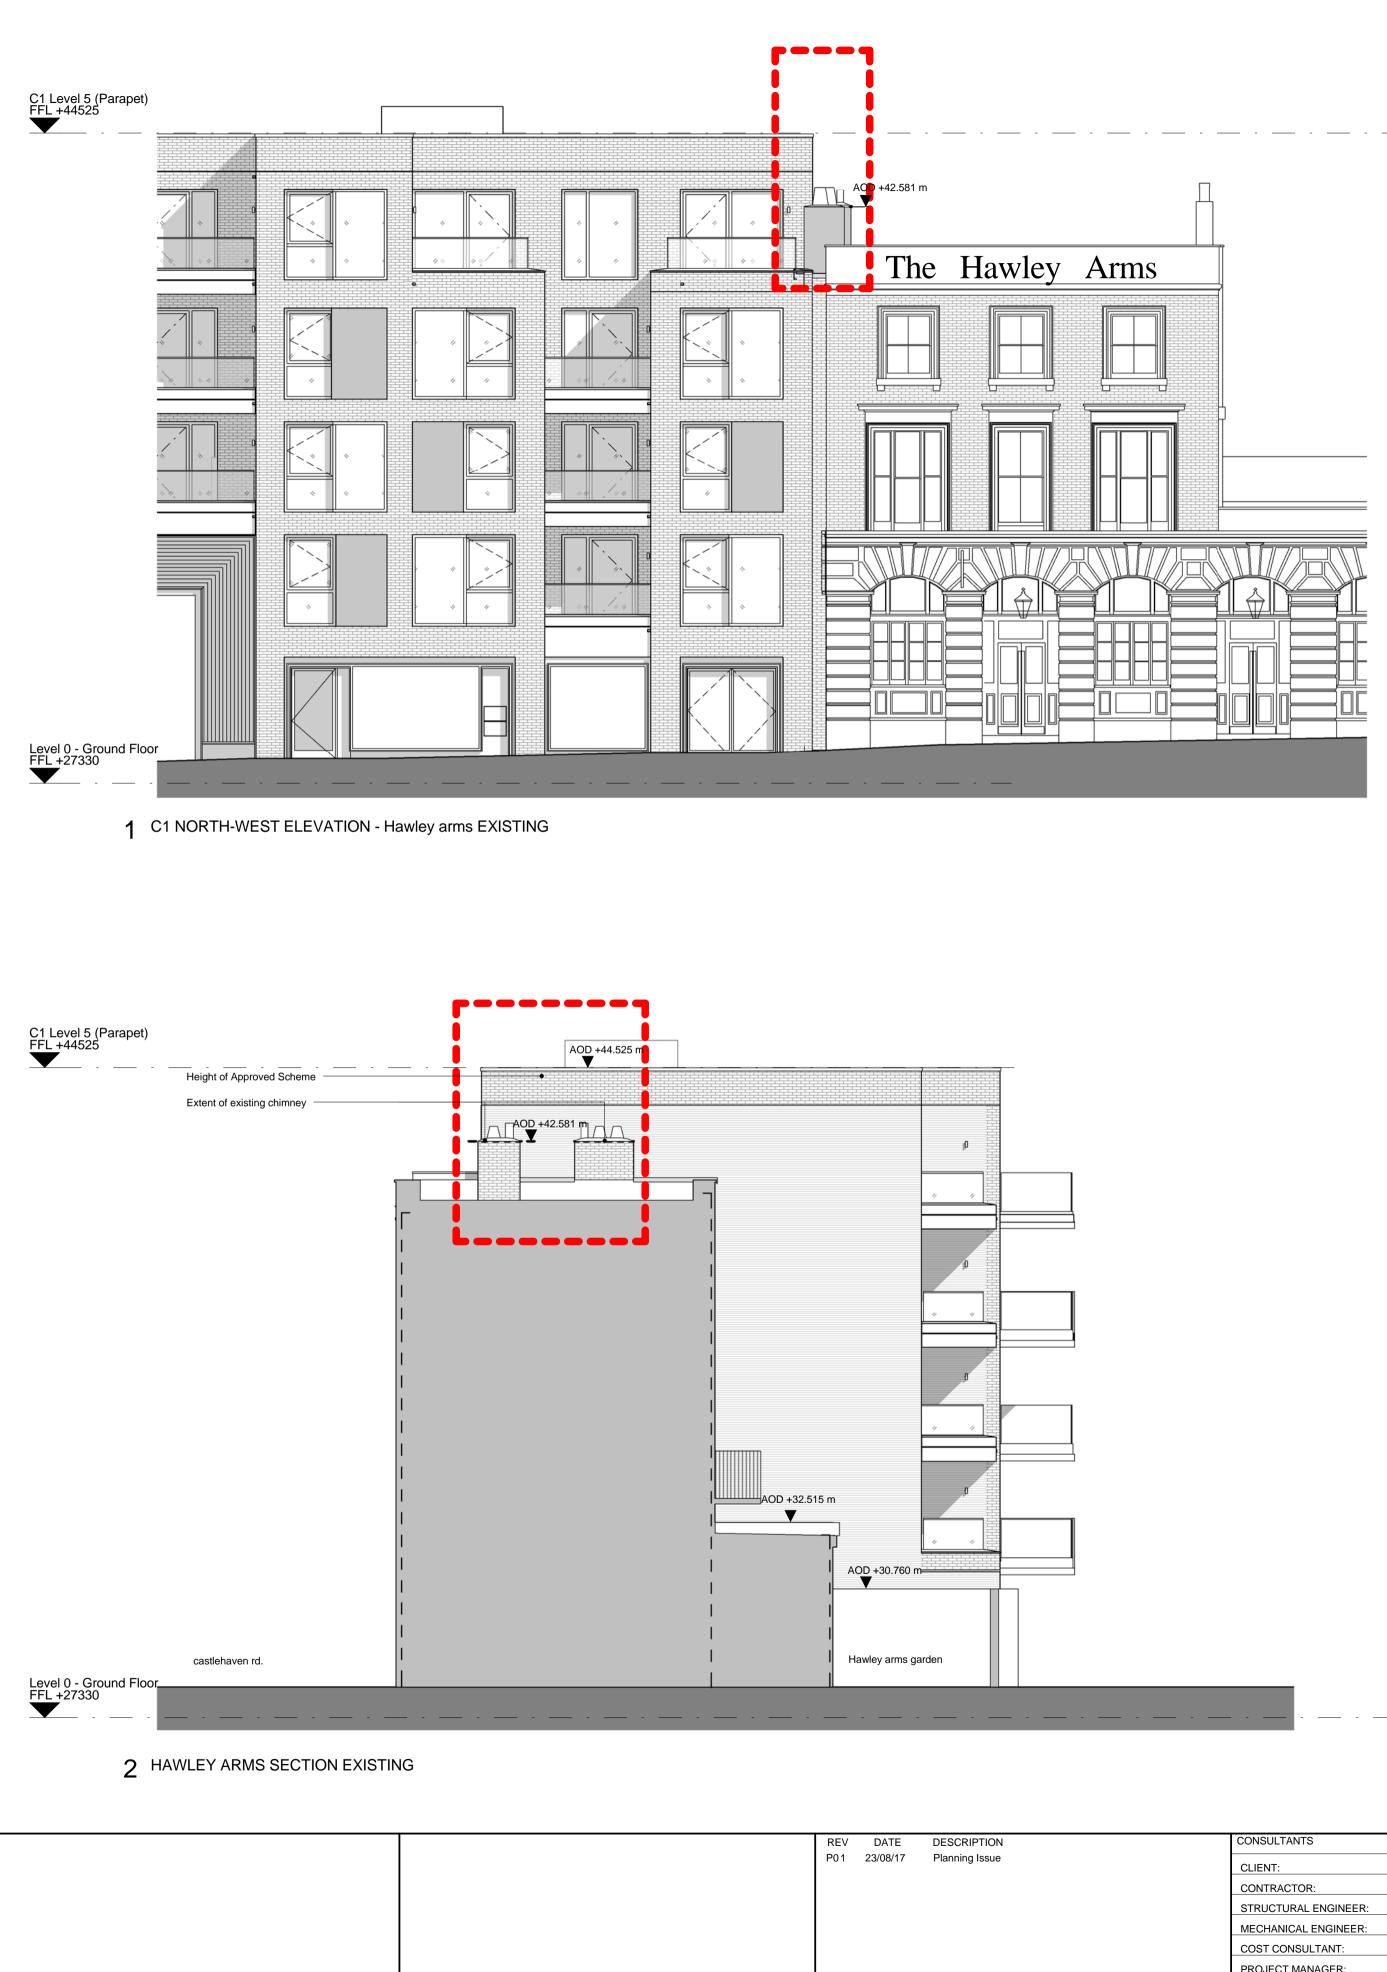

castlehaven rd.

castlehaven rd.



## 3 Hawley Arms roof Plan EXISTING

| CONSULTANTS           |                     |                         |
|-----------------------|---------------------|-------------------------|
| CLIENT:               | Stanley Sidings     | 1. Do not<br>2. All dim |
| CONTRACTOR:           | Mace                | site by<br>dimens       |
| STRUCTURAL ENGINEER:  | Walsh Group         | 3. Report               |
| MECHANICAL ENGINEER:  | AECOM               | and di<br>4. This do    |
| COST CONSULTANT:      | Gardiner & Theobald | uncont<br>others        |
| PROJECT MANAGER:      | Gardiner & Theobald | informa<br>and/or       |
| ACOUSTIC CONSULTANT:  | Hoare Lea           | the file                |
| TRANSPORT CONSULTANT: | Arup                | PDF vo<br>s