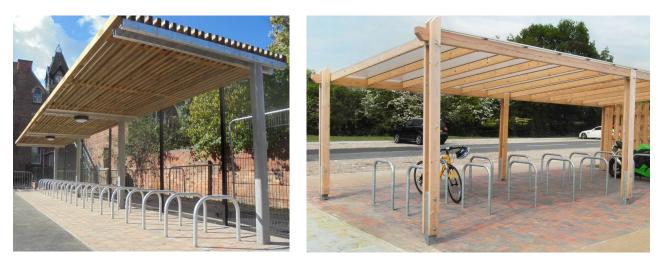

Proposed provision of 3FE bike storage for 24 bikes.

Precedent bike store canopies, with sheffield stands.

| rev. no. dat                                                 | e                                                                     | descriptio                                                            |
|--------------------------------------------------------------|-----------------------------------------------------------------------|-----------------------------------------------------------------------|
|                                                              |                                                                       |                                                                       |
|                                                              |                                                                       |                                                                       |
|                                                              |                                                                       | job titl                                                              |
| Kingsgate<br>Kingsgate<br>Camden -                           | Primary Scho<br>Road                                                  | job title<br>pol<br>dwg. titl                                         |
| Kingsgate<br>Kingsgate<br>Camden -                           | Primary Scho<br>Road<br>NW6 2JG<br>bike and scoo<br>scale<br>dwg. no. | job title<br>pol<br>dwg. titl                                         |
| Kingsgate<br>Kingsgate<br>Camden -<br>Proposed I<br>1:200@A3 | Primary Scho<br>Road<br>NW6 2JG<br>bike and scoo<br>scale<br>dwg. no. | job titl<br>ool<br>dwg. titl<br>oter storage<br>CH/KT <sup>draw</sup> |