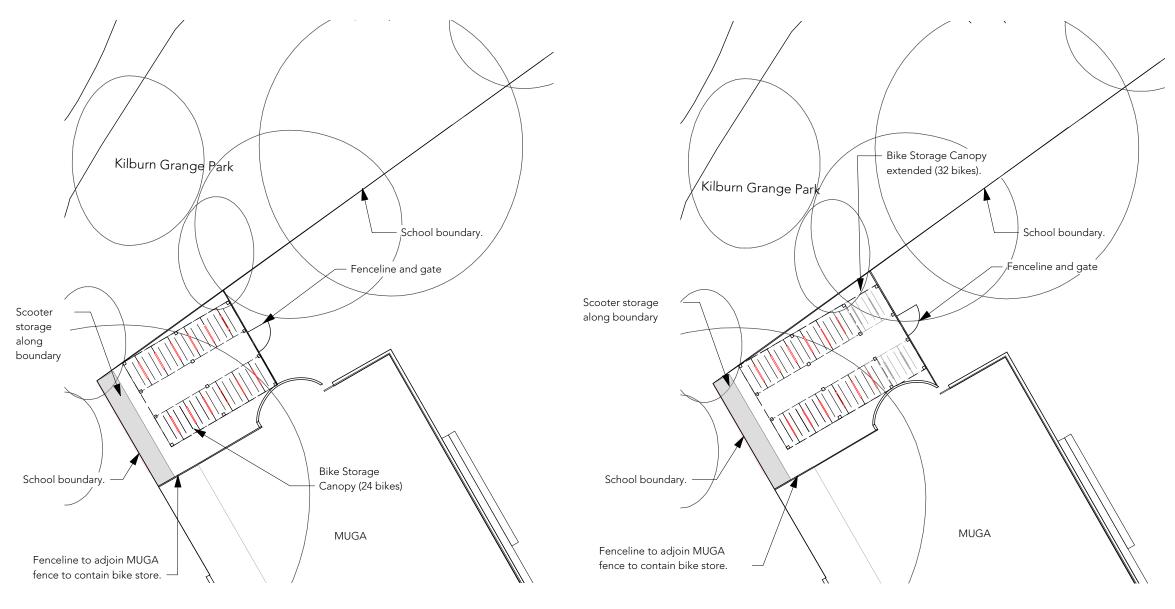

Proposed provision of 3FE bike storage for 24 bikes.

Precedent bike store canopies, with sheffield stands.

| rev. no. dat                                                 | e                                                                     | descriptio                                                            |
|--------------------------------------------------------------|-----------------------------------------------------------------------|-----------------------------------------------------------------------|
|                                                              |                                                                       |                                                                       |
|                                                              |                                                                       |                                                                       |
|                                                              |                                                                       | job titl                                                              |
| Kingsgate<br>Kingsgate<br>Camden -                           | Primary Scho<br>Road                                                  | job title<br>pol<br>dwg. titl                                         |
| Kingsgate<br>Kingsgate<br>Camden -                           | Primary Scho<br>Road<br>NW6 2JG<br>bike and scoo<br>scale<br>dwg. no. | job title<br>pol<br>dwg. titl                                         |
| Kingsgate<br>Kingsgate<br>Camden -<br>Proposed I<br>1:200@A3 | Primary Scho<br>Road<br>NW6 2JG<br>bike and scoo<br>scale<br>dwg. no. | job titl<br>ool<br>dwg. titl<br>oter storage<br>CH/KT <sup>draw</sup> |