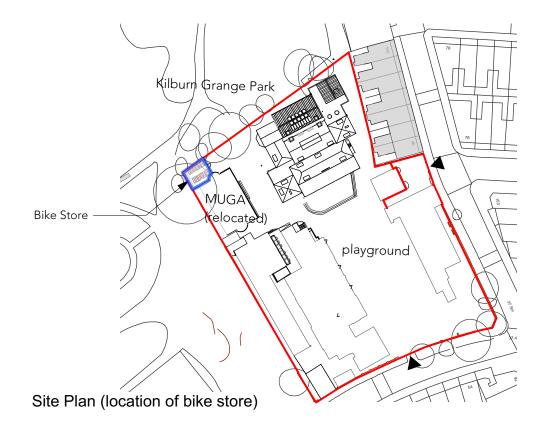

Proposed provision of 3FE bike storage for 24 bikes.

Precedent bike store canopies, with sheffield stands.

| rev. no. dat                                                 | e                                                                     | descriptio                                                            |
|--------------------------------------------------------------|-----------------------------------------------------------------------|-----------------------------------------------------------------------|
|                                                              |                                                                       |                                                                       |
|                                                              |                                                                       |                                                                       |
|                                                              |                                                                       | job titl                                                              |
| Kingsgate<br>Kingsgate<br>Camden -                           | Primary Scho<br>Road                                                  | job title<br>pol<br>dwg. titl                                         |
| Kingsgate<br>Kingsgate<br>Camden -                           | Primary Scho<br>Road<br>NW6 2JG<br>bike and scoo<br>scale<br>dwg. no. | job title<br>pol<br>dwg. titl                                         |
| Kingsgate<br>Kingsgate<br>Camden -<br>Proposed I<br>1:200@A3 | Primary Scho<br>Road<br>NW6 2JG<br>bike and scoo<br>scale<br>dwg. no. | job titl<br>ool<br>dwg. titl<br>oter storage<br>CH/KT <sup>draw</sup> |