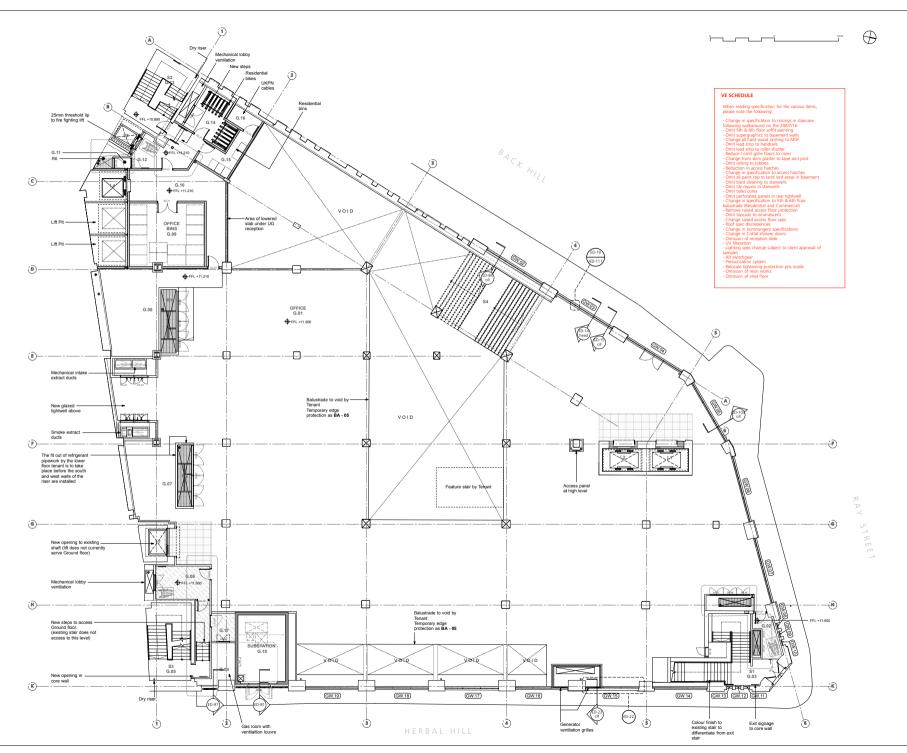

### GENERAL NOTES.

All dimensions to be shocked on site prior to commensure

Sizes of and dimensions to any structural elements are indicative only. See structural engineers drawings for actual sizes / dimensions.

Sizes of and dimensions to any service elements are indicative only. See service engineers drawings for actual sizes and dimensions.

All proprietary systems shown on this drawing are to be installed strictly in accordance with the Manufacturers/Suppliers recommended details.

Any discrepancies between information shown on this Any discrepancies between information shown on this drawing and any other contract information or manufacturers/suppliers recommendations is to be brought to the attention of the Architect

DO NOT SCALE FROM THIS DRAWING.

## NOTES. KEY

Metal floor grille within riser (with services cut out)

1111 Linear slot diffuser - intake

J.J. Linear slot diffuser - extract

Sump chamber access cover 1200 x 1200mm

SCHERMAL BUYLLOPE. Refer to EN, FR & ED series drawings. RECEPTION: Refer to Drawing series. ME

CODE: Refer to Drawing series. ME

DOSS & ALVINERY: Refer to Doss and transnongery. Schedule and Drawing series. 40

Internal details, refer to ID series.

For Fine Rating of all new Doss and Partitions, refer to F5 series.

F.F.L xx.xxx Finished Floor level

Window number

D1.20 Door number

Setting-Out

All dimensions to be verified on site prior to construction (inc. site dimensions)

All dimensions (unless otherwise indicated) are to finished faces.

Refer to PA series for partition and wall types. For fire rating of all new doors and partitions refer to BGY FS series Finishes

28.10.16

DATE

C6

Refer to FL series for floor finishe

## NOTES

shahkall
Raised access floor to L7. Door numbers to R3 amended, DG 27 cmitted.

Detail references included.

Issued for Construction: Raised access floor to L1 & L2 added.

Biocknots wall to gas room added

REVISION

# Buckley Gray Yeoman

Studio 4.04 The Tea Building 56 Shoreditch High Street London E1 6JJ T: 020 7033 9913 F: 020 7033 9914

Allied London

Herbal House

Ground Floor Proposed

1:100 @ A1 (1:200 @ A3) JRAWN BY GC

02.10.14 863\_GA-00

WING STATUS CONSTRUCTION

Information contained on this drawing is the sole copyright of Buckley Gray Yeoman and is not to be reproduced without their permissis