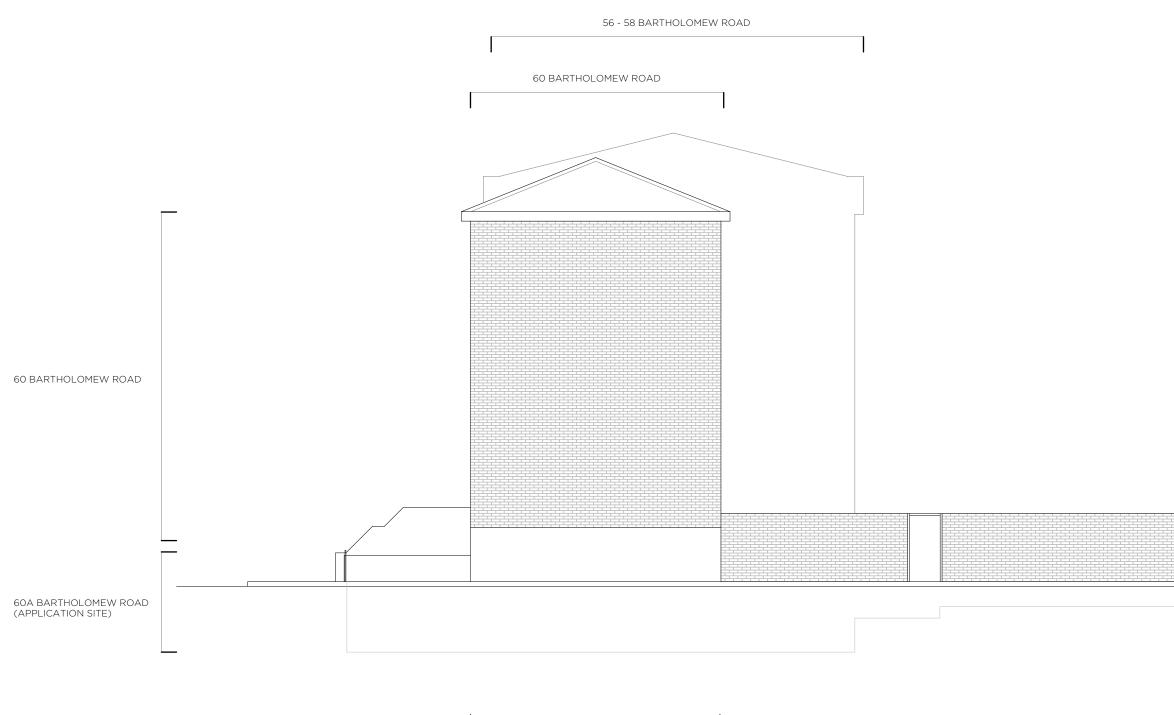

60A BARTHOLOMEW ROAD

SIDE ELEVATION AS PROPOSED 1:100 at A3

| $\int$ |  |
|--------|--|
|        |  |
|        |  |
|        |  |

| P1    | PLANNING    | 20.06.2017 | OC    | RL    |
|-------|-------------|------------|-------|-------|
| Issue | Description | Date       | Drawn | Check |