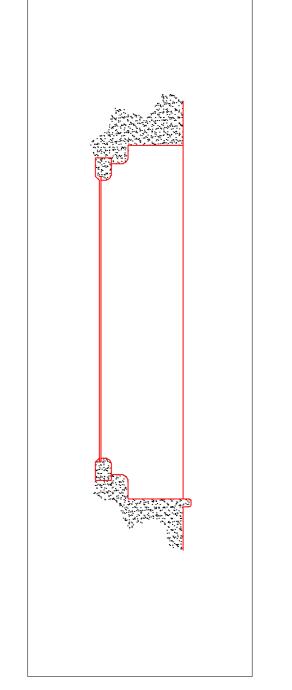

EXISTING REVEAL - PVE34-B-01 & PVE34-B-02

EXISTING ELEVATION - PVE34-B-01 & PVE34-B-02 (SCALE 1:20 @ A3)

HORIZONTAL SECTION - PVE34-B-01 & PVE34-B-02 (SCALE 1:10 @ A3)

VERTICAL SECTION - PVE34-B-01 & PVE34-B-02 (SCALE 1:10 @ A3)