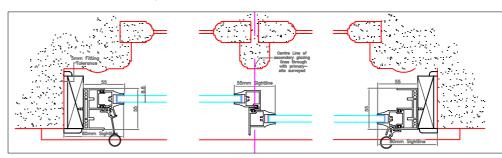

(FROPOSED ELEVATION - PVE34-02-01 (FRONT BEDROOM) WITH SECONDARY GLAZING AND ACOUSTIC VENTS (SCALE 1:20 @ A3)

HORIZONTAL SECTION - PVE34-02-01 (SCALE 1:5 @ A3)

HORIZONTAL SECTION B-B - PVE34-02-01
. NC. PROFILE DETAILS

## Specification

Aluminium 6063T6 alloy to BS EN 755 standard, powder coated to BS 6496 to 60 micron finish.

Aluminium Finish: White .
Sub-Frame: Primed high quality, environmentally certified (MTCS) engineered timber.

Glazing: All frames are factory glazed in 8.8mm Clear Acoustic Laminated glass.

Gasket colour: White.
DN Acoustic ventilators to bottom subframe.

In line with our company policy of continuous product development and improvement, Granada reserves the right to make minor alterations to specification without notice.