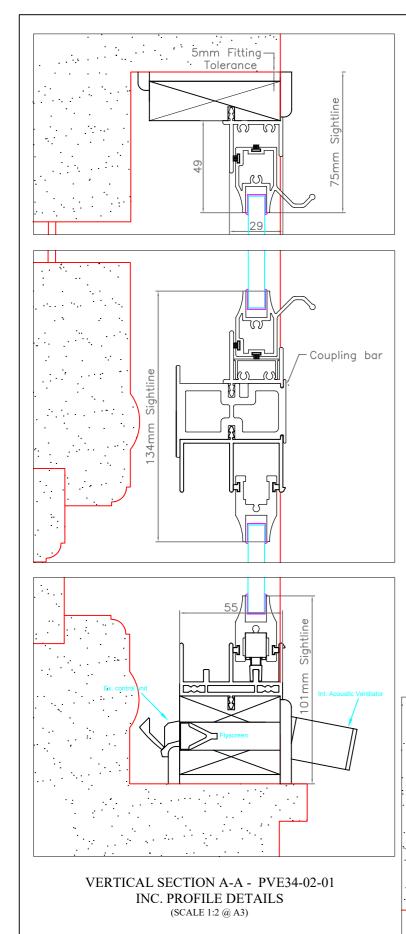

(FROPOSED ELEVATION - PVE34-02-01 (FRONT BEDROOM) WITH SECONDARY GLAZING AND ACOUSTIC VENTS (SCALE 1:20 @ A3)

HORIZONTAL SECTION - PVE34-02-01 (SCALE 1:5 @ A3)

HORIZONTAL SECTION B-B - PVE34-02-01
. NC. PROFILE DETAILS

(SCALE 1:2 @ A3)

Campbell Way Dinnington Sheffield S25 3QD

Tel: 01909 499 899 W: www.granadaglazing.com

## Specification

Aluminium 6063T6 alloy to BS EN 755 standard, powder coated to BS 6496 to 60 micron finish.

Aluminium Finish: White .
Sub-Frame: Primed high quality, environmentally certified (MTCS) engineered timber.

Glazing: All frames are factory glazed in 8.8mm Clear Acoustic Laminated glass.

Gasket colour: White.
DN Acoustic ventilators to bottom subframe.

In line with our company policy of continuous product development and improvement, Granada reserves the right to make minor alterations to specification without notice.