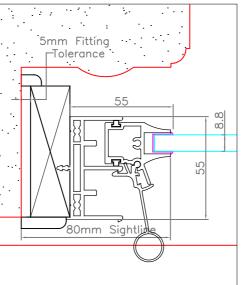

(FROPOSED ELEVATION - PVE34-02-01 (FRONT BEDROOM) WITH SECONDARY GLAZING AND ACOUSTIC VENTS (SCALE 1:20 @ A3)

HORIZONTAL SECTION - PVE34-02-01 (SCALE 1:5 @ A3)

HORIZONTAL SECTION B-B - PVE34-02-01
. NC. PROFILE DETAILS

## Specification

Aluminium 6063T6 alloy to BS EN 755 standard, powder coated to BS 6496 to 60 micron finish.

Aluminium Finish: White .
Sub-Frame: Primed high quality, environmentally certified (MTCS) engineered timber.

Glazing: All frames are factory glazed in 8.8mm Clear Acoustic Laminated glass.

Gasket colour: White.
DN Acoustic ventilators to bottom subframe.

In line with our company policy of continuous product development and improvement, Granada reserves the right to make minor alterations to specification without notice.