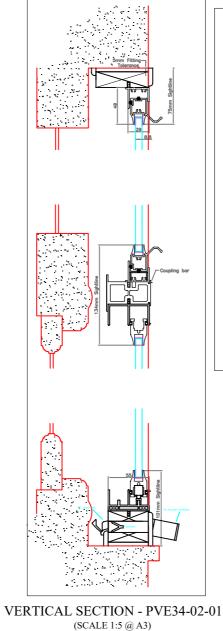

(FROPOSED ELEVATION - PVE34-02-01 (FRONT BEDROOM) WITH SECONDARY GLAZING AND ACOUSTIC VENTS (SCALE 1:20 @ A3)

HORIZONTAL SECTION - PVE34-02-01 (SCALE 1:5 @ A3)

HORIZONTAL SECTION B-B - PVE34-02-01
. NC. PROFILE DETAILS

(SCALE 1:2 @ A3)

Campbell Way Dinnington Sheffield S25 3QD

Tel: 01909 499 899 W: www.granadaglazing.com