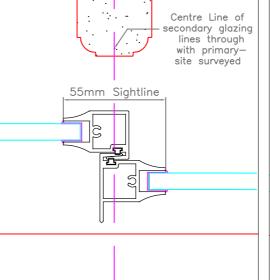

(FROPOSED ELEVATION - PVE34-02-01 (FRONT BEDROOM) WITH SECONDARY GLAZING AND ACOUSTIC VENTS (SCALE 1:20 @ A3)

HORIZONTAL SECTION - PVE34-02-01 (SCALE 1:5 @ A3)

HORIZONTAL SECTION B-B - PVE34-02-01
. NC. PROFILE DETAILS

## Specification

Aluminium 6063T6 alloy to BS EN 755 standard, powder coated to BS 6496 to 60 micron finish.

Aluminium Finish: White .
Sub-Frame: Primed high quality, environmentally certified (MTCS) engineered timber.

Glazing: All frames are factory glazed in 8.8mm Clear Acoustic Laminated glass.

Gasket colour: White.
DN Acoustic ventilators to bottom subframe.

In line with our company policy of continuous product development and improvement, Granada reserves the right to make minor alterations to specification without notice.