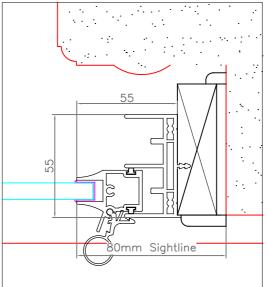

(FROPOSED ELEVATION - PVE34-02-01 (FRONT BEDROOM) WITH SECONDARY GLAZING AND ACOUSTIC VENTS (SCALE 1:20 @ A3)

HORIZONTAL SECTION - PVE34-02-01 (SCALE 1:5 @ A3)

HORIZONTAL SECTION B-B - PVE34-02-01
. NC. PROFILE DETAILS

## Specification

Aluminium 6063T6 alloy to BS EN 755 standard, powder coated to BS 6496 to 60 micron finish.

Aluminium Finish: White .
Sub-Frame: Primed high quality, environmentally certified (MTCS) engineered timber.

Glazing: All frames are factory glazed in 8.8mm Clear Acoustic Laminated glass.

Gasket colour: White.
DN Acoustic ventilators to bottom subframe.

In line with our company policy of continuous product development and improvement, Granada reserves the right to make minor alterations to specification without notice.