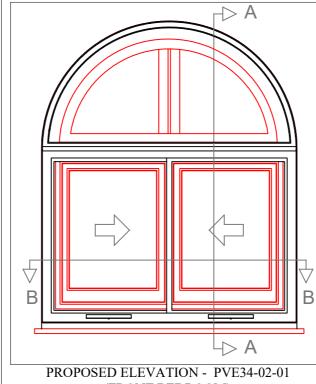

(FROPOSED ELEVATION - PVE34-02-01 (FRONT BEDROOM) WITH SECONDARY GLAZING AND ACOUSTIC VENTS (SCALE 1:20 @ A3)

HORIZONTAL SECTION - PVE34-02-01 (SCALE 1:5 @ A3)

HORIZONTAL SECTION B-B - PVE34-02-01
. NC. PROFILE DETAILS