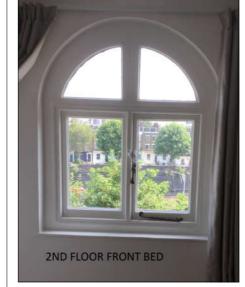

be made by or to e returned d.

PROPOSED - Second Floor Front Bedroom (East Facing Front Elevation)