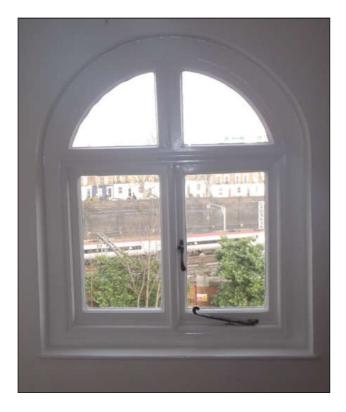

## EXISTING - Second Floor Front Bedroom (East Facing Front Elevation)

VERTICAL SECTION - PVE34-02-01 (SCALE 1:10 @ A3)

EXISTING REVEAL - PVE34-02-01

EXISTING ELEVATION - PVE34-02-01 (SCALE 1:20 @ A3)

HORIZONTAL SECTION - PVE34-02-01 (SCALE 1:10 @ A3)