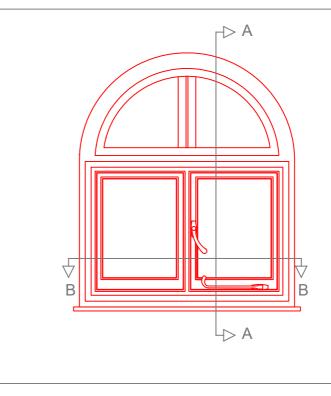

## EXISTING - Second Floor Front Bedroom (East Facing Front Elevation)

VERTICAL SECTION - PVE34-02-01 (SCALE 1:10 @ A3)

EXISTING REVEAL - PVE34-02-01

EXISTING ELEVATION - PVE34-02-01 (SCALE 1:20 @ A3)

HORIZONTAL SECTION - PVE34-02-01 (SCALE 1:10 @ A3)