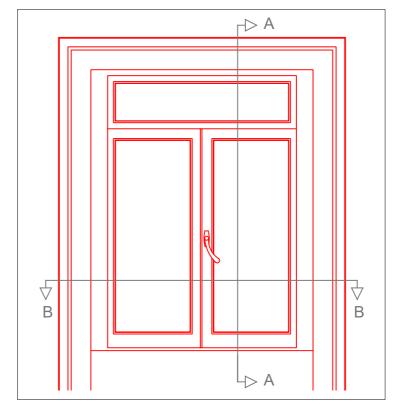

## EXISTING - First Floor Front Bedroom (East Facing Front Elevation)

EXISTING REVEAL - PVE34-01-01 & PVE34-01-02

EXISTING ELEVATION - PVE34-01-01 & PVE34-01-02 (SCALE 1:20 @ A3)

HORIZONTAL SECTION - PVE34-01-01 & PVE34-01-02 (SCALE 1:10 @ A3)