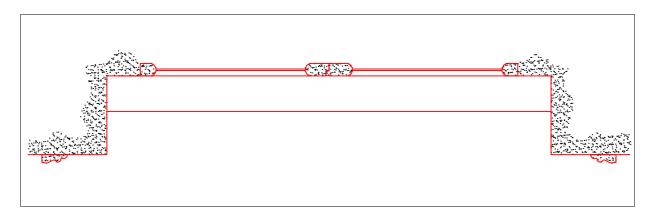

## EXISTING - First Floor Front Bedroom (East Facing Front Elevation)

EXISTING REVEAL - PVE34-01-01 & PVE34-01-02

EXISTING ELEVATION - PVE34-01-01 & PVE34-01-02 (SCALE 1:20 @ A3)

HORIZONTAL SECTION - PVE34-01-01 & PVE34-01-02 (SCALE 1:10 @ A3)