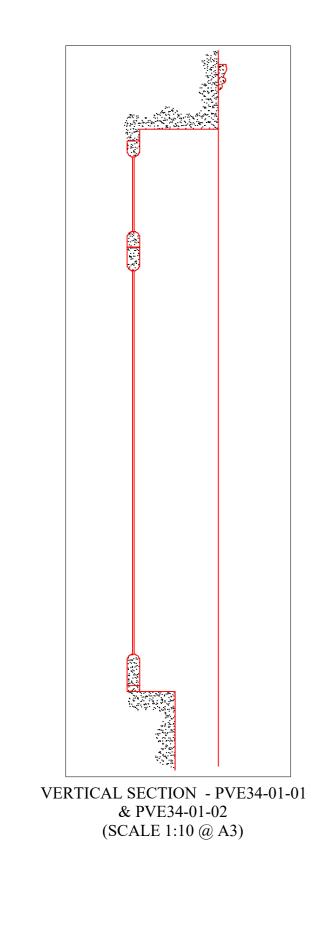

## EXISTING - First Floor Front Bedroom (East Facing Front Elevation)

EXISTING REVEAL - PVE34-01-01 & PVE34-01-02

EXISTING ELEVATION - PVE34-01-01 & PVE34-01-02 (SCALE 1:20 @ A3)

HORIZONTAL SECTION - PVE34-01-01 & PVE34-01-02 (SCALE 1:10 @ A3)