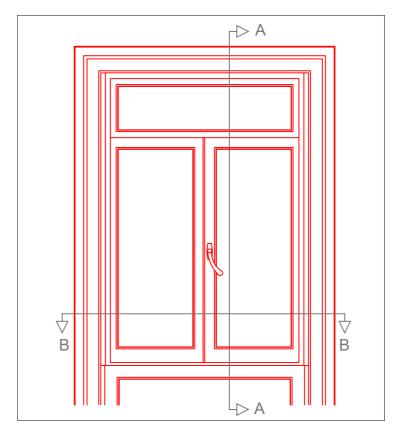

## (East Facing Front Elevation)

EXISTING REVEAL - PVE34-00-01 & PVE34-00-02

EXISTING ELEVATION - PVE34-00-01 & PVE34-00-02 (SCALE 1:20 @ A3)

HORIZONTAL SECTION - PVE34-00-01 & PVE34-00-02 (SCALE 1:10 @ A3)