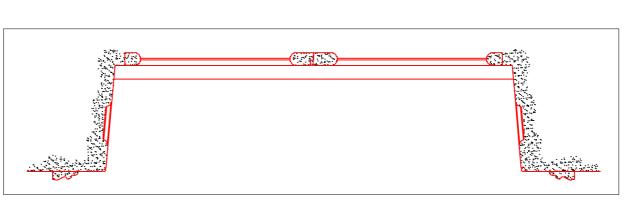

## (East Facing Front Elevation)

EXISTING REVEAL - PVE34-00-01 & PVE34-00-02

EXISTING ELEVATION - PVE34-00-01 & PVE34-00-02 (SCALE 1:20 @ A3)

HORIZONTAL SECTION - PVE34-00-01 & PVE34-00-02 (SCALE 1:10 @ A3)

This drawing belongs to the above company and no unauthorised copy or disclosures can be made by or to a third party and be returned

**VERTICAL SECTION - PVE34-00-01** & PVE34-00-02 (SCALE 1:10 @ A3)