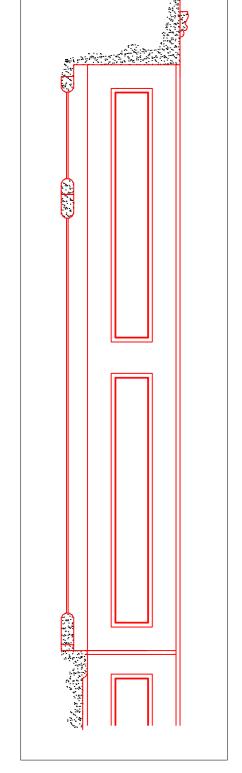

## (East Facing Front Elevation)

EXISTING REVEAL - PVE34-00-01 & PVE34-00-02

EXISTING ELEVATION - PVE34-00-01 & PVE34-00-02 (SCALE 1:20 @ A3)

HORIZONTAL SECTION - PVE34-00-01 & PVE34-00-02 (SCALE 1:10 @ A3)

This drawing belongs to the above company and no unauthorised copy or disclosures can be made by or to a third party and be returned

**VERTICAL SECTION - PVE34-00-01** & PVE34-00-02 (SCALE 1:10 @ A3)