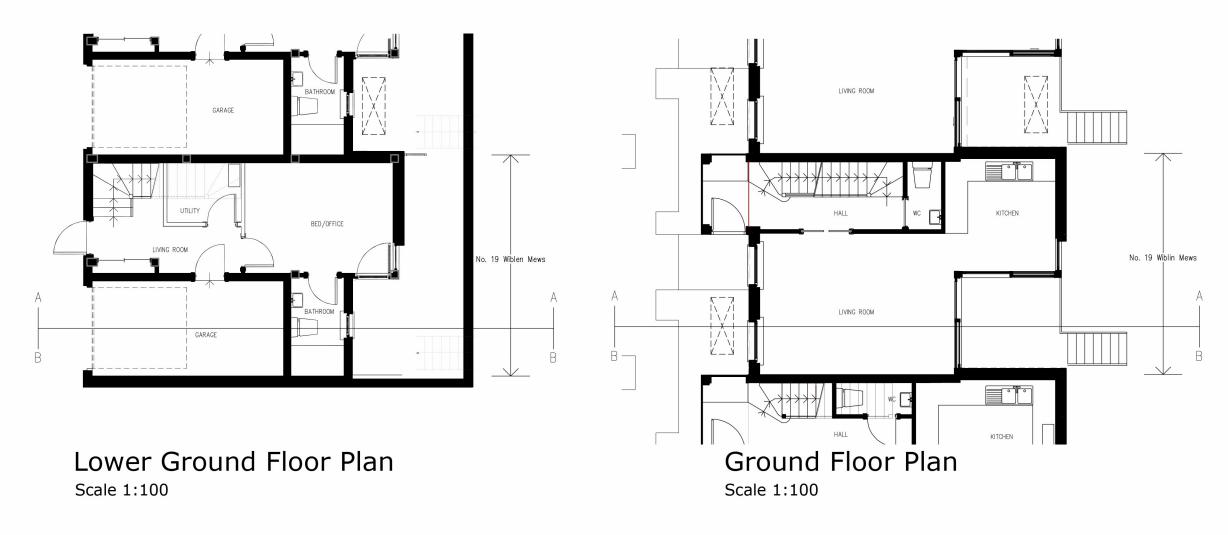

| -                                                                                                                                       | -                 |           |             | -            | -    |
|-----------------------------------------------------------------------------------------------------------------------------------------|-------------------|-----------|-------------|--------------|------|
| Rev.                                                                                                                                    | Rev. Description: |           |             |              | Date |
| Clie                                                                                                                                    | nt: Four Qu       | arters    |             | Drawn By:    |      |
|                                                                                                                                         | Constru           | ction     |             |              | JP   |
| Title: As Built Lower and                                                                                                               |                   |           | Checked By: |              |      |
| Ground Floor Plans                                                                                                                      |                   |           |             |              | -    |
| Proj                                                                                                                                    |                   | Scale:    |             |              |      |
| 19 Wiblin Mews,                                                                                                                         |                   |           |             | 1:100@A3     |      |
| College Lane, Kentish                                                                                                                   |                   |           | Date:       |              |      |
| Town, London                                                                                                                            |                   |           |             | 24 July 2017 |      |
| Job No: Dwg No:                                                                                                                         |                   | Revision: |             |              |      |
|                                                                                                                                         | 467               | 2         | S01         |              | -    |
| Proctor Watts Cole Rutter<br>Chartered Architects & Town Planners                                                                       |                   |           |             |              |      |
| Grosvenor House, Bleke Street, Shaftesbury, Dorset, SP7 8AW.<br>Phone: 01747 851881 Fax: 01747 851081<br>mail@pwcr.co.uk www.pwcr.co.uk |                   |           |             |              |      |