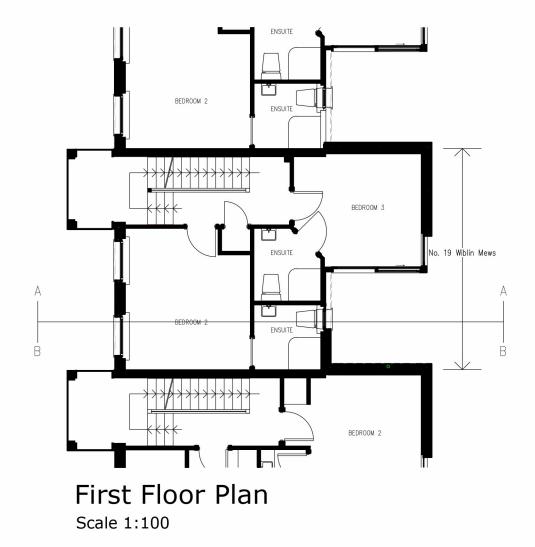

| -                                                                                                                                       | -            |           |          | -           | -    |
|-----------------------------------------------------------------------------------------------------------------------------------------|--------------|-----------|----------|-------------|------|
| Rev.                                                                                                                                    | Description: |           |          | Ву          | Date |
| Clie                                                                                                                                    | nt: Four Qu  | Drawn B   | y:       |             |      |
|                                                                                                                                         | Constru      |           |          | JP          |      |
| Title                                                                                                                                   | : As Built   | Lower and |          | Checked By: |      |
|                                                                                                                                         | Ground       | 5         |          | -           |      |
| Proj                                                                                                                                    | ect:         | Scale:    |          |             |      |
| 19 Wiblin Mews,                                                                                                                         |              |           | 1:100@A3 |             |      |
| College Lane, Kentish                                                                                                                   |              |           | Date:    |             |      |
| Town, London                                                                                                                            |              |           | 24 .     | July 2017   |      |
| Job                                                                                                                                     |              | Dwg No:   |          | Revision    | :    |
|                                                                                                                                         | 4672         | 2         | S02      |             | -    |
| Proctor Watts Cole Rutter<br>Chartered Architects & Town Planners                                                                       |              |           |          |             |      |
| Grosvenor House, Bleke Street, Shaftesbury, Dorset, SP7 8AW.<br>Phone: 01747 851881 Fax: 01747 851081<br>mail@pwcr.co.uk www.pwcr.co.uk |              |           |          |             |      |