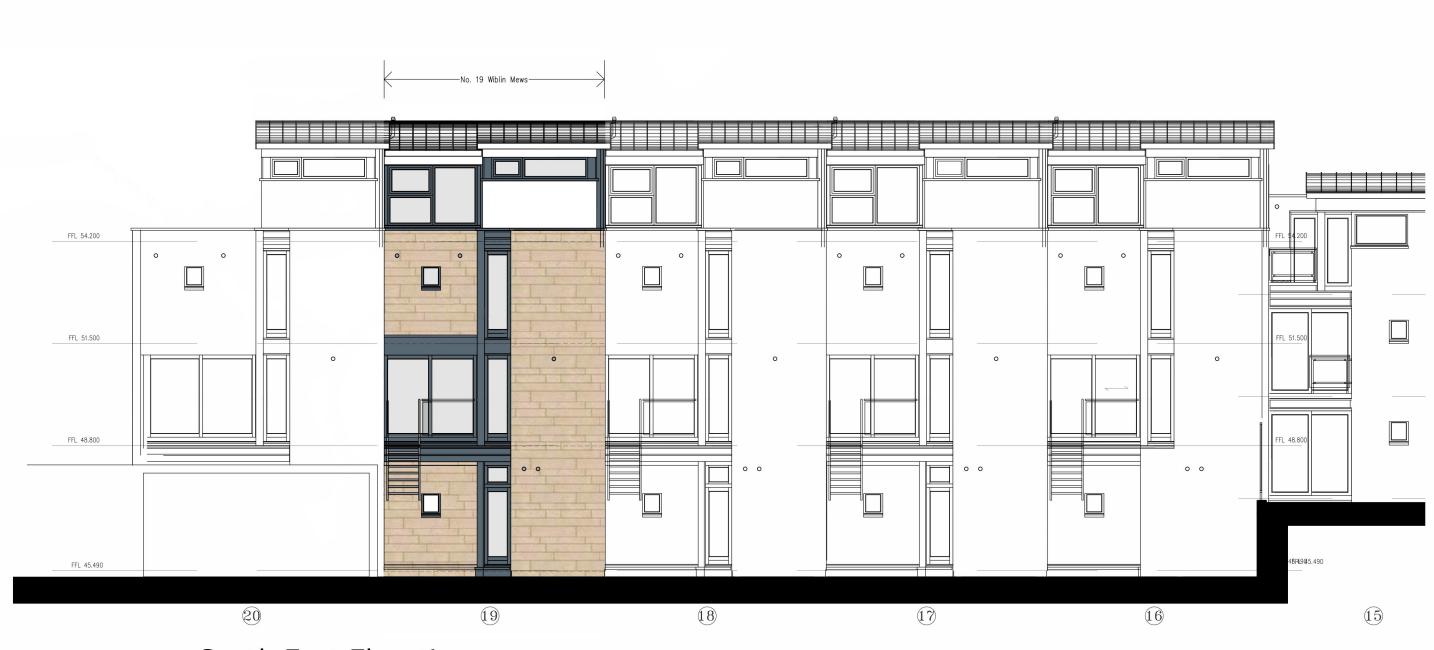

South East Elevation

Scale 1:100

1:100 0 1 2 3 4 5

| -                                                                                                                                       | -           |          |             |          | -            | - |  |
|-----------------------------------------------------------------------------------------------------------------------------------------|-------------|----------|-------------|----------|--------------|---|--|
| Rev.                                                                                                                                    | Description | :        |             |          | By Date      |   |  |
| Client: Four Quarters                                                                                                                   |             |          |             |          | Drawn By:    |   |  |
| Construction                                                                                                                            |             |          |             |          | JP           |   |  |
| Title: As Built Elevation                                                                                                               |             |          | Checked By: |          |              |   |  |
|                                                                                                                                         |             |          |             |          | -            |   |  |
| Project:                                                                                                                                |             |          |             | Scale:   |              |   |  |
| 19 Wiblin Mews,                                                                                                                         |             |          |             | 1:100@A3 |              |   |  |
| College Lane, Kentish                                                                                                                   |             |          |             | Date:    |              |   |  |
| Town, London                                                                                                                            |             |          |             |          | 24 July 2017 |   |  |
|                                                                                                                                         |             | Revision | :           |          |              |   |  |
|                                                                                                                                         | 46          | 572      |             | S04      |              | - |  |
| Proctor Watts Cole Rutter<br>Chartered Architects & Town Planners                                                                       |             |          |             |          |              |   |  |
| Grosvenor House, Bleke Street, Shaftesbury, Dorset, SP7 8AW.<br>Phone: 01747 851881 Fax: 01747 851081<br>mail@pwcr.co.uk www.pwcr.co.uk |             |          |             |          |              |   |  |