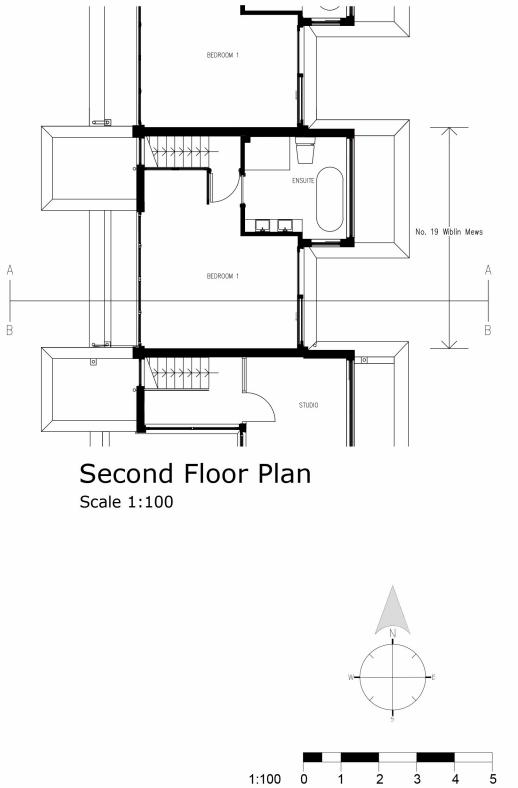

| -                                                                                                                                       | -            |           |          | -           | -    |
|-----------------------------------------------------------------------------------------------------------------------------------------|--------------|-----------|----------|-------------|------|
| Rev.                                                                                                                                    | Description: |           |          | Ву          | Date |
| Clie                                                                                                                                    | nt: Four Qu  | Drawn B   | y:       |             |      |
|                                                                                                                                         | Constru      |           |          | JP          |      |
| Title                                                                                                                                   | : As Built   | Lower and |          | Checked By: |      |
|                                                                                                                                         | Ground       | 5         |          | -           |      |
| Proj                                                                                                                                    | ect:         | Scale:    |          |             |      |
| 19 Wiblin Mews,                                                                                                                         |              |           | 1:100@A3 |             |      |
| College Lane, Kentish                                                                                                                   |              |           | Date:    |             |      |
| Town, London                                                                                                                            |              |           | 24 .     | July 2017   |      |
| Job                                                                                                                                     |              | Dwg No:   |          | Revision    | :    |
|                                                                                                                                         | 4672         | 2         | S02      |             | -    |
| Proctor Watts Cole Rutter<br>Chartered Architects & Town Planners                                                                       |              |           |          |             |      |
| Grosvenor House, Bleke Street, Shaftesbury, Dorset, SP7 8AW.<br>Phone: 01747 851881 Fax: 01747 851081<br>mail@pwcr.co.uk www.pwcr.co.uk |              |           |          |             |      |