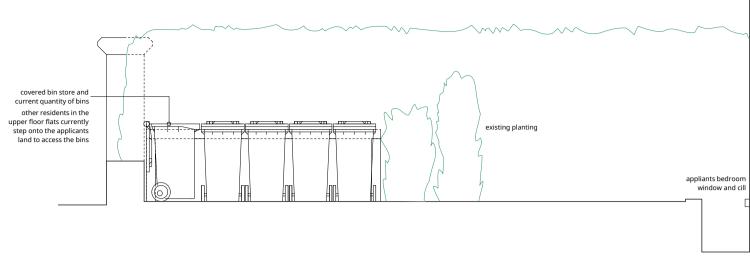

# 1. EXISTING FRONT GARDEN ELEVATION A-A

# existing brick garden wall with solider course Entrance to applicants flat existing planter with low level brick retaining wall existing planter with low level brick retaining wall existing planter with low level brick retaining wall