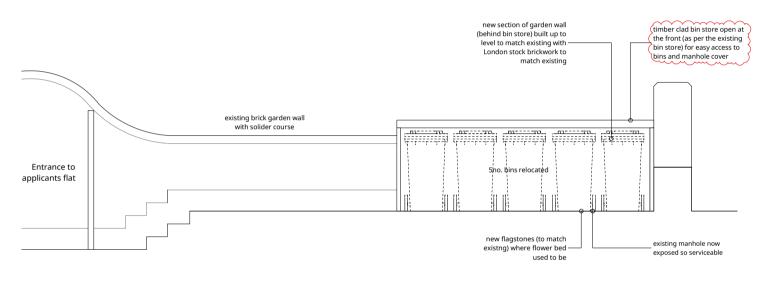

# existing brick garden wall with solider course Entrance to applicants flat existing planter with low level brick retaining wall existing planter with low level brick retaining wall existing planter with low level brick retaining wall