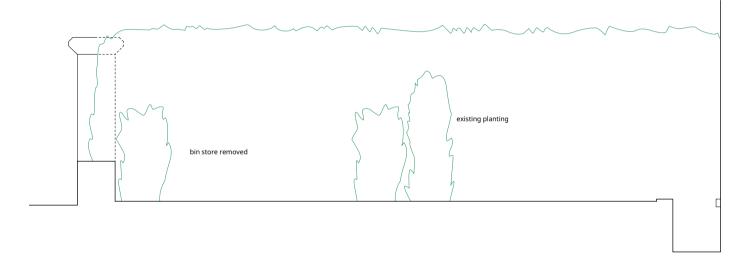

# 1. EXISTING GROUND FLOOR FRONT GARDEN



This drawing is the property of Matthew Duggan. No disclosure or copy of it may be made without the written permission of Matthew Duggan. Do not so



# 1. EXISTING FRONT GARDEN ELEVATION A-A



# 2. PROPOSED FRONT GARDEN ELEVATION A-A



# 3. PROPOSED FRONT GARDEN ELEVATION C-C

EV. DATE NOTES

14.07.17 Issued for Planning
22.08.17 Re-issued with covered bin store

FOR PLANNING APPLICATION PURPOSES ONLY

0 0.5 1 1.5 2 2.5m

# existing brick garden wall with solider course Entrance to applicants flat existing planter with low level brick retaining wall existing planter with low level brick retaining wall existing planter with low level brick retaining wall

# 3. EXISTING FRONT GARDEN ELEVATION B-B



# 4. PROPOSED FRONT GARDEN ELEVATION B-B

Daniela Deane
London NW3 2XR

DRAWING TITLE
DRAWING TITLE
DRAWING TITLE
DRAWING TITLE
Existing and Proposed Garden Elevations
TSLR
EX 51
B
Ground Floor

1:25

1:50

MD 07.17

This drawing is the property of Matthew Duggan. No disclosure or c