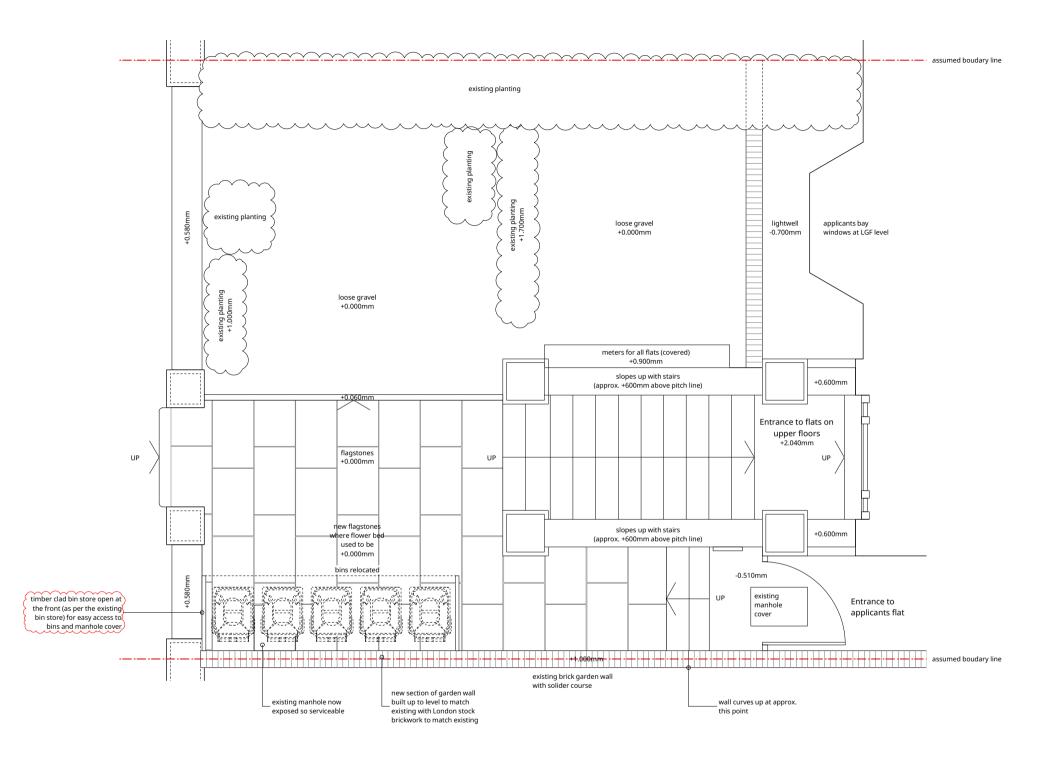

isting planter with low level brick retaining wall

# 3. EXISTING FRONT GARDEN ELEVATION B-B



# 4. PROPOSED FRONT GARDEN ELEVATION B-B

Daniela Deane
London NW3 2XR

DRAWING TITLE
DRAWING TITLE
DRAWING TITLE
DRAWING TITLE
Existing and Proposed Garden Elevations
TSLR
EX 51
B
Ground Floor

1:25

1:50

MD 07.17

This drawing is the property of Matthew Duggan. No disclosure or copy of it may be made without the written permission of Matthew Duggan. Do not so



REV. DATE CLIENT

A 14.07.17 Issued for Planning
B 22.08.17 Re-issued with covered bin store

FOR PLANNING APPLICATION PURPOSES ONLY

DRAWNO TITLE
D

Ground Floor

1:25 1:50 MD 07.17

his drawing is the property of Matthew Duggan. No disclosure or copy of it may be made without the written permission of Matthew Duggan. Do not scale.



# 1. PROPOSED GROUND FLOOR FRONT GARDEN-