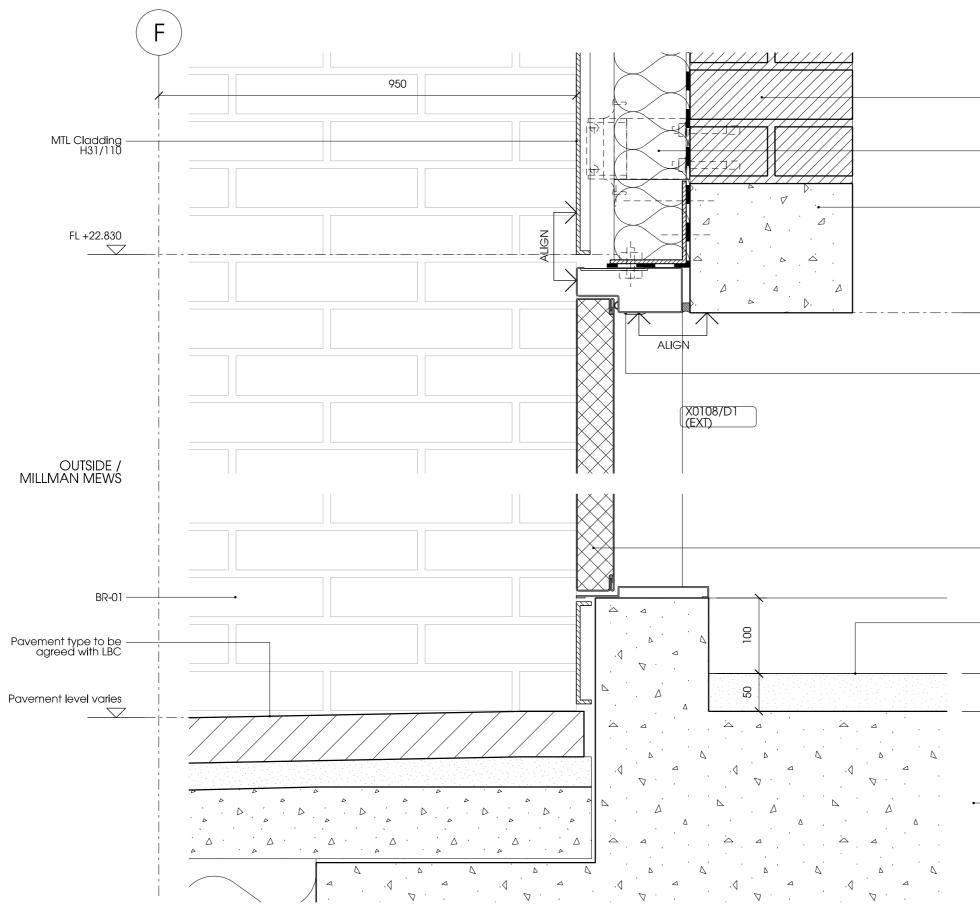

## 01 HV Switchroom Door Detail

21\_618 Refer to Drawing 03/21\_106

G20/370

- INS P10/125

Precast concrete lintel to SE's calculations

← FL +22.755

- Steel security door frame DR-02 Subject to agreement with UKPN

INSIDE / HV SWITCHROOM

Sunray louvred Security door with blanking panel. DR-02 Subject to agreement with UKPN

Screed with earthing mesh to UKPN's requirements.

SSL +20.400  $\bigtriangledown$ 

SSL +20.350  $\bigtriangledown$ 