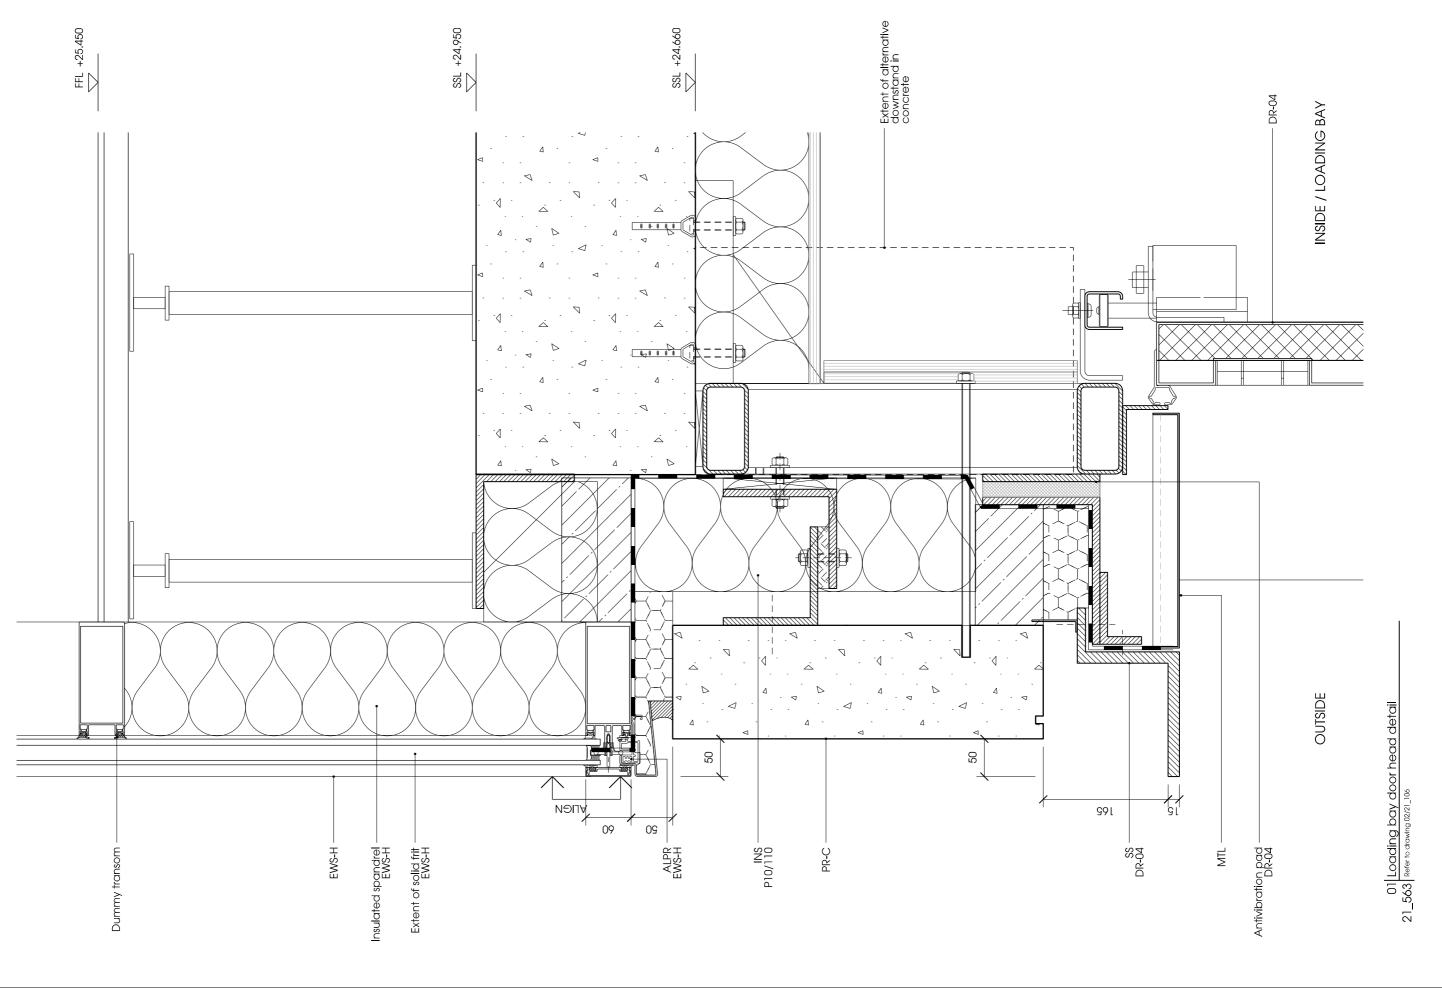

Materials Key

Flish curtain walling. Outpotlents north (H11/160)
Flish glazing in brickwork (H11/170)
Flish glazing in brickwork (H11/170)
Flish glazing in brickwork (H11/170)
Flish was been started in the state of the started in EWS-G EWS-H LSF LVR-01 LVR-02 MTL PR-C RFL-01 RFL-02 TR-01 TR-02 TR-03 TR-04

Drawing Title
External Wall
Section details
East elevation
Loading bay door head detail

06.02.15 1:5 Planning Approved

464

Drawing No. 21\_563 P0