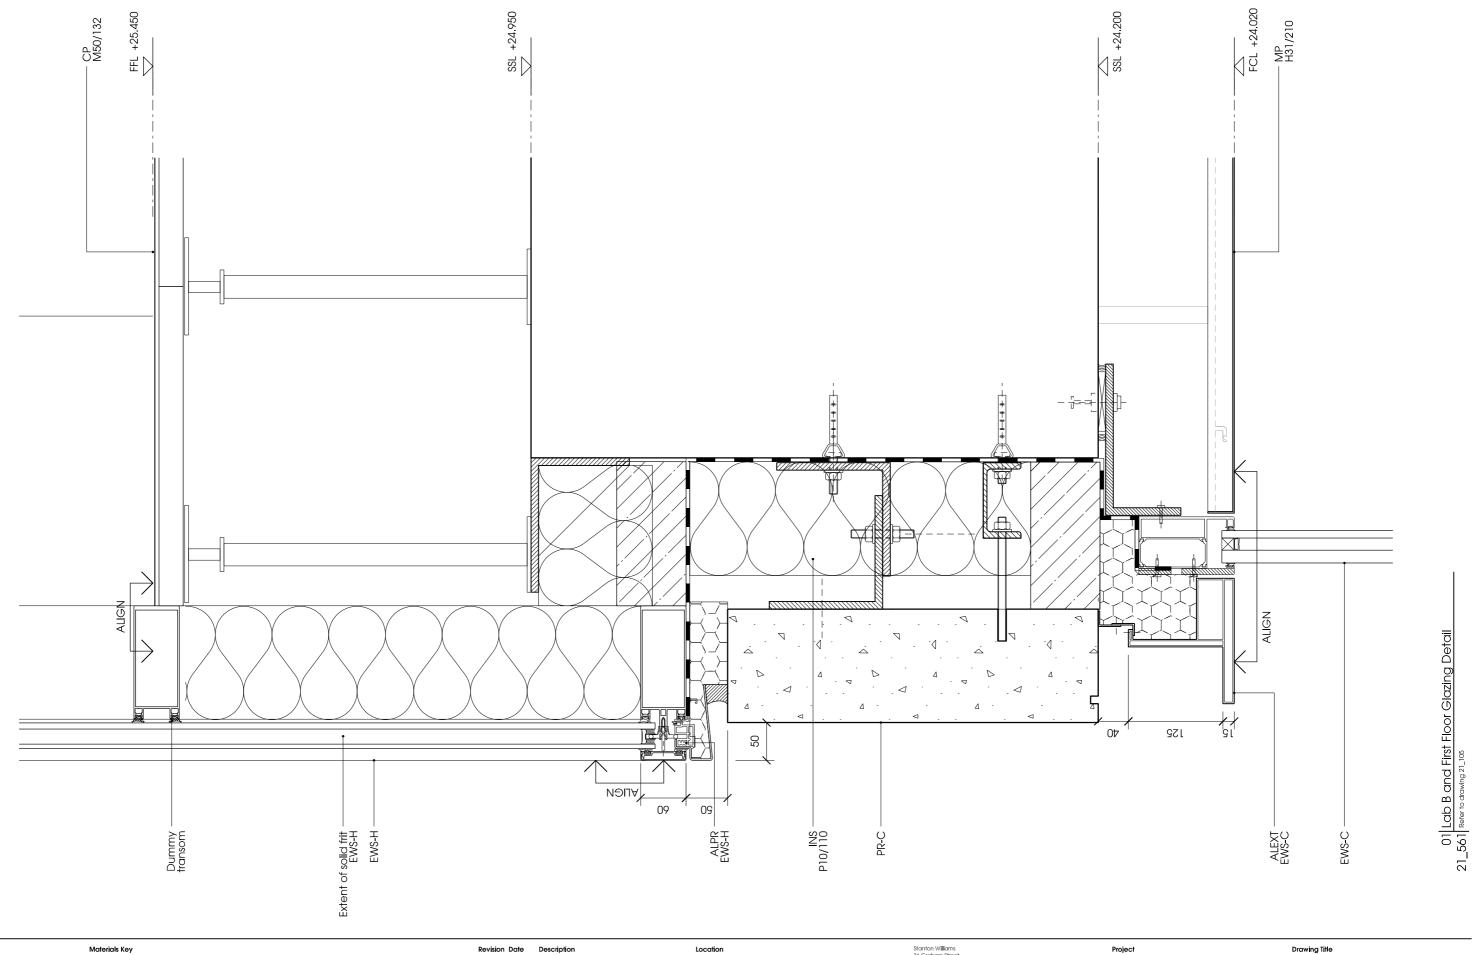

To be read in conjunction with the specification and all relevant drawings.

Aluminium extrusion Aluminium pressing Belastradie to 12 terradae Belastradie to 12 terradae Distradie to 12 terradae Distribution (C) (110) Auringe distribution (C) (111) Louwed hinged doos to substation (H3/1140) Automated bi-fold metal doore (120/150) Curtain walling, north (H1/11/10) Curtain walling, north (H1/11/10) Curtain walling, and hork (H1/11/20) Structural glazing, GVM part door (H1/11/30) Structural glazing, GVM part and south (H1/150) Metal panel cloiding, GMP past and west (H3/112) ALEXT ALPR BAL-01 BR-02 DR-01 DR-02 DR-04 EWS-A EWS-A EWS-B EWS-C EWS-D EWS-F

Flish curtain walling. Outbatients north (H11/160) Flish glating in bickwork (H11/170) Uightweight teel framing (C10/140) Wardther-proof louward metal screens (H31/142) External plant norm Jourse (H31/145) Metal fracade panels, Integrated doors/powres (H31/110) Precast concrete cloading (H42/110) Main athium rooflight (H10/110) Outpatients' rooflight (H10/120) Terracotta cloading piers (H55/110) Terracotta coping (H55/120) Terracotta cloading, flat ponels (H55/130) Terracotta cloading, flat ponels (H55/130) Terracotta cloading, flat ponels (H55/130) EWS-G EWS-H LSF LVR-01 LVR-02 MTL PR-C RFL-01 RFL-02 TR-01 TR-02 TR-03 TR-04

## Stanton Williams 36 Graham Street London N1 8GJ Phone +44 (0)20 7880 6400 Email 4448/stantonwilliams.com www.stantonwilliams.com

| Project<br>Centre for Research into Rare Disease in Children<br>at Great Ormond Street Hospital |            | ease in Children | Drawing Title<br>External Wall<br>Section Detail<br>East Elevation<br>Lab B and First Floor Glazing Details |  |
|-------------------------------------------------------------------------------------------------|------------|------------------|-------------------------------------------------------------------------------------------------------------|--|
| Date                                                                                            | Scale @ A3 | Status           |                                                                                                             |  |