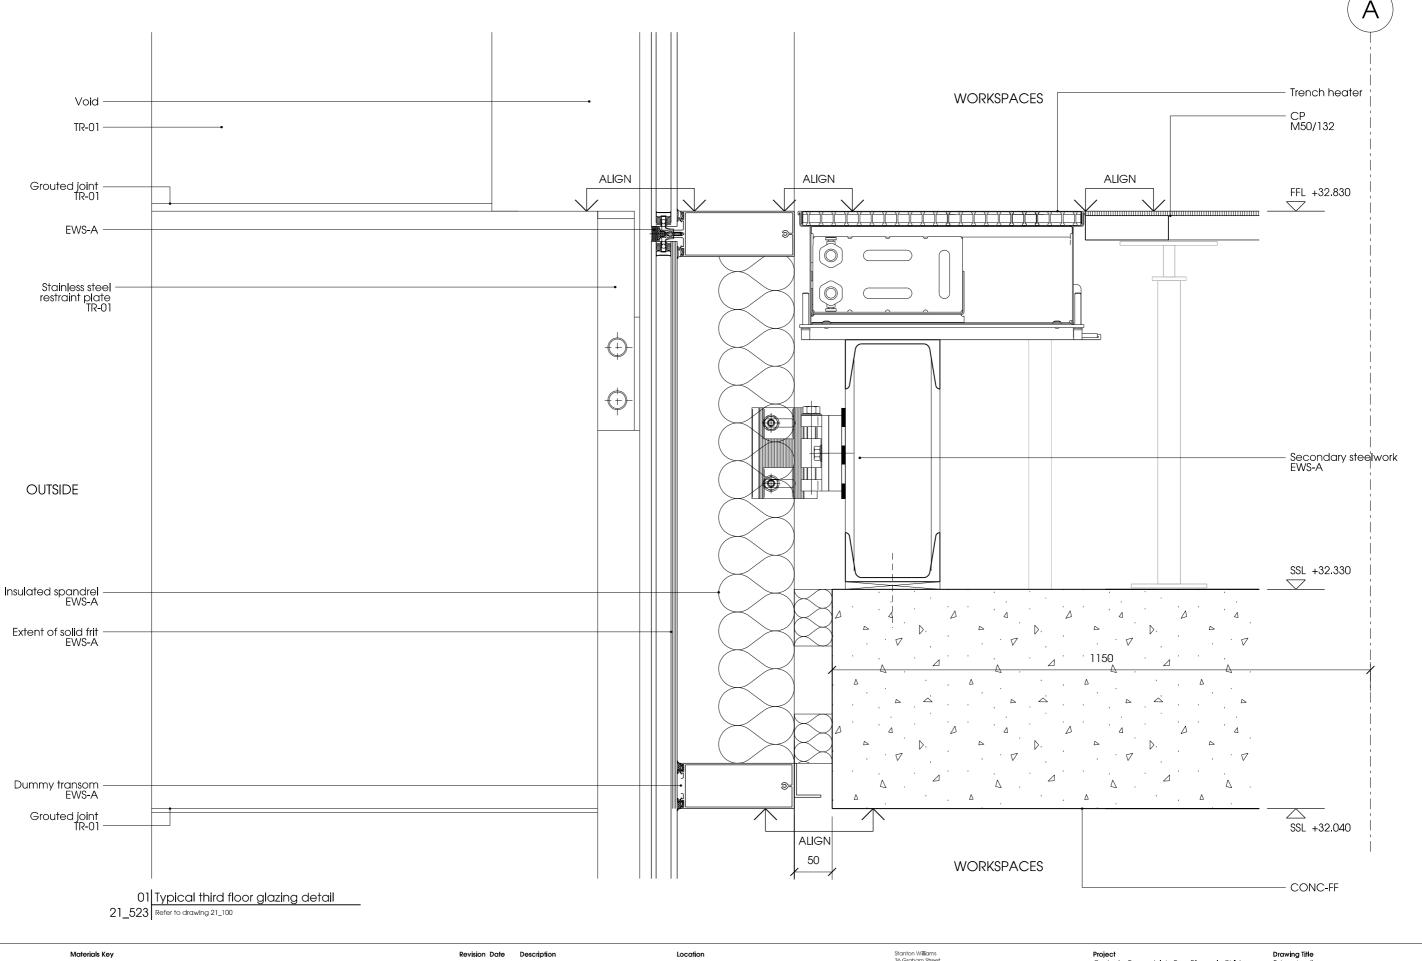

PO 14.07.17 Planning Issue

Project
Centre for Research into Rare Disease in Children at Great Ormond Street HospItal

Drawing Title
External wall
Section details
North elevation Typical third floor glazing detail