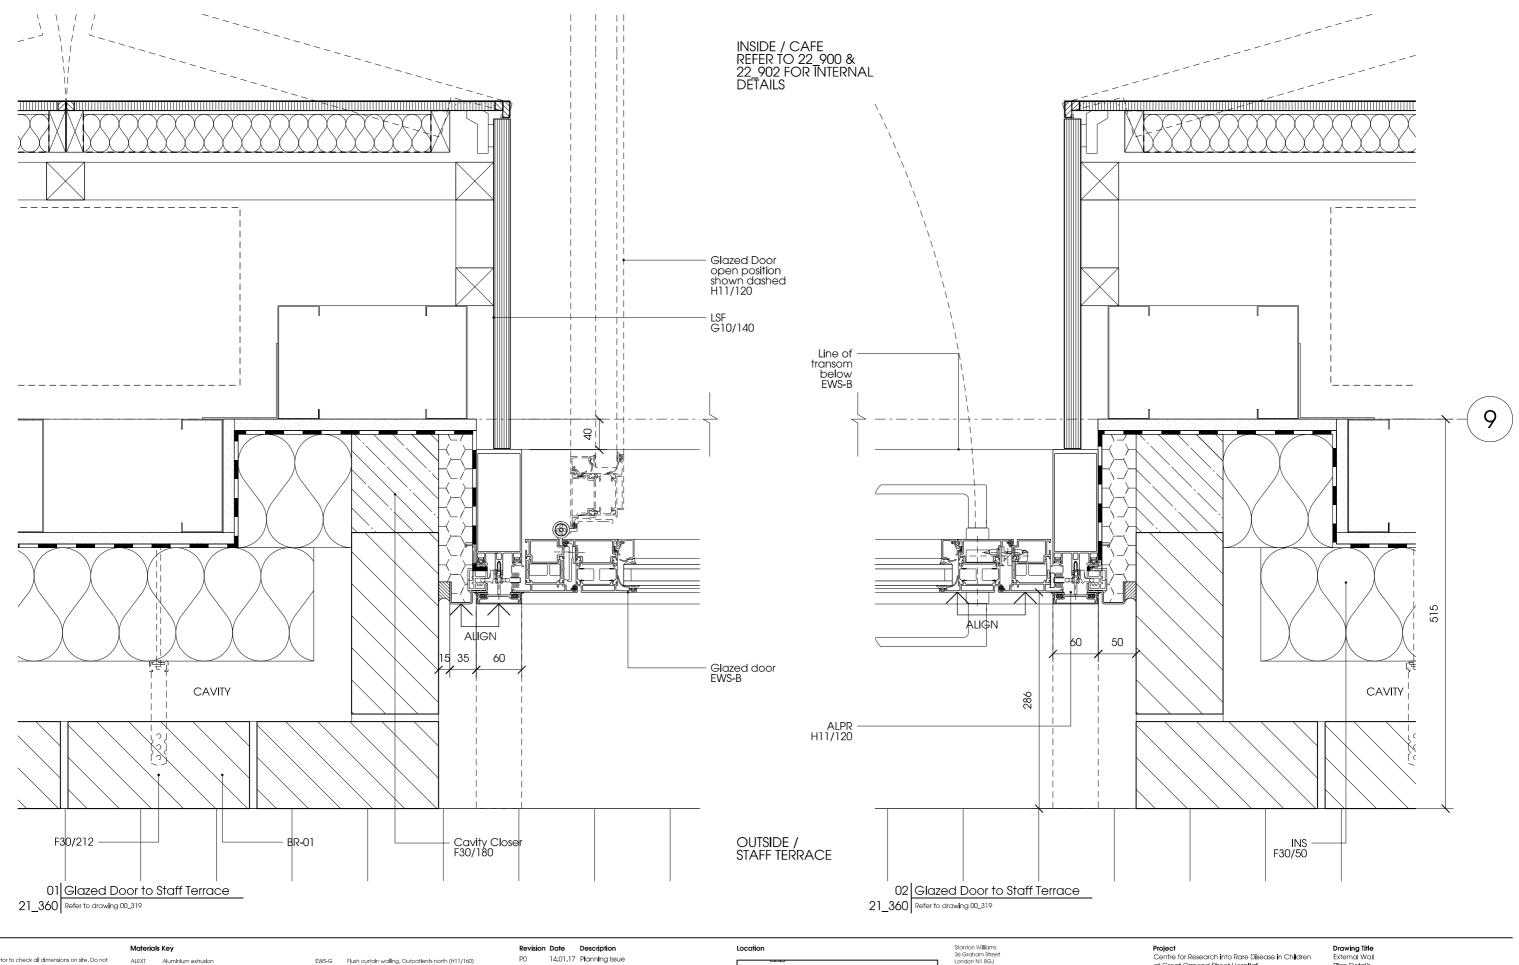

To be read in conjunction with the specification and all relevant drawings.

Flish curtain walling. Outpotlents north (H11/160)
Flush glading in brickwork (H11/170)
Light was presented by the control of the control of

**Drawing Title** External Wall Plan Detalls Second Floor Glazed Door to Staff Terrace

Status 1:5 Planning

Drawing No. 21\_360 P0 464