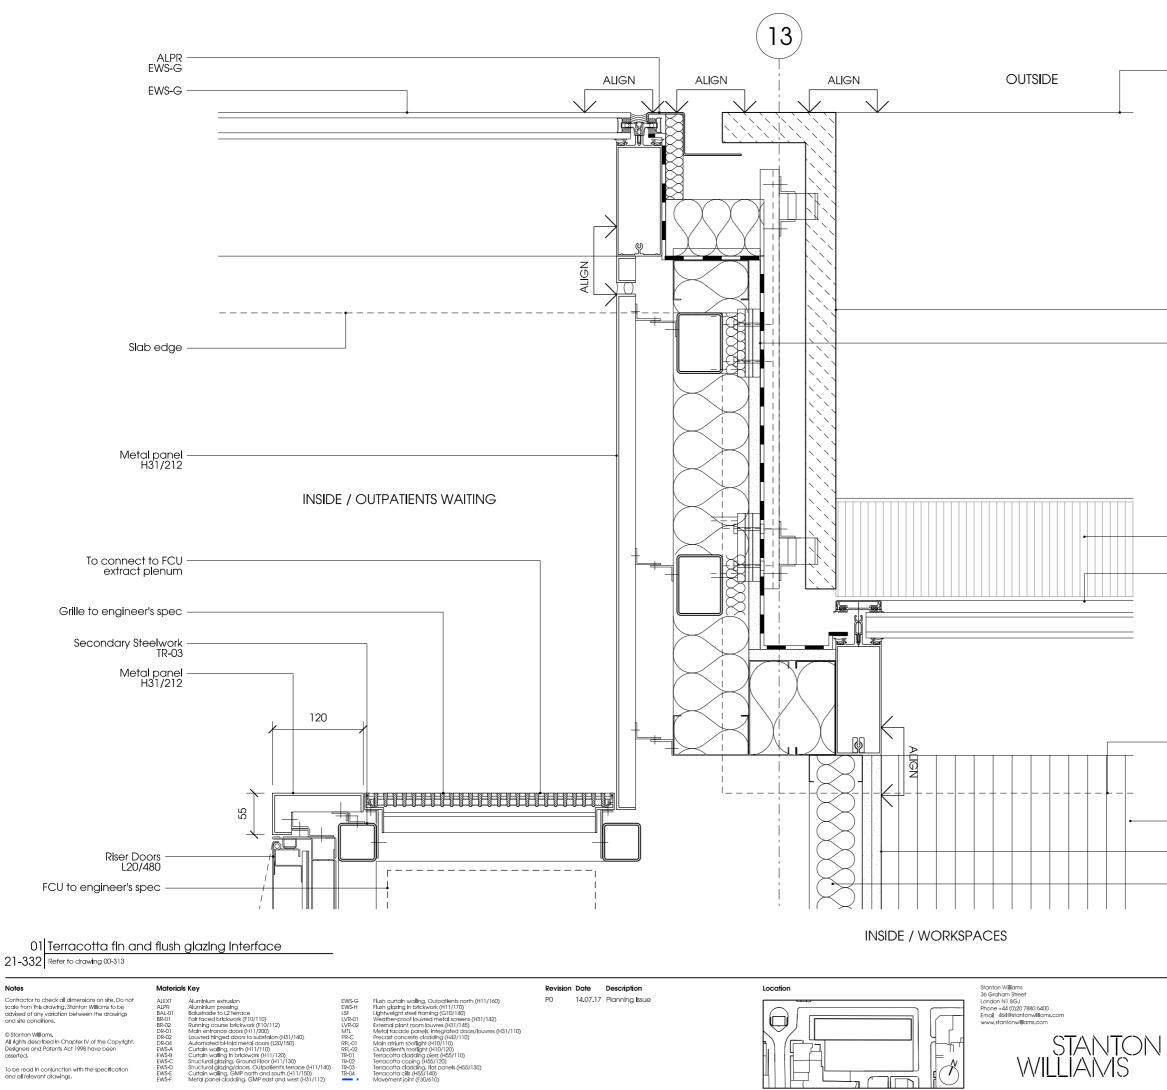

Project Centre for Research into Rare Disease in Children at Great Ormond Street Hospital **Drawing Title** External wa**ll** Plan detalls Flrst floor Terracotta fin and flush glazing interface Scale @ A3 Status

Date 06.02.15 1:5 Planning Drawn Checked Approved EM K GH

Project No 464