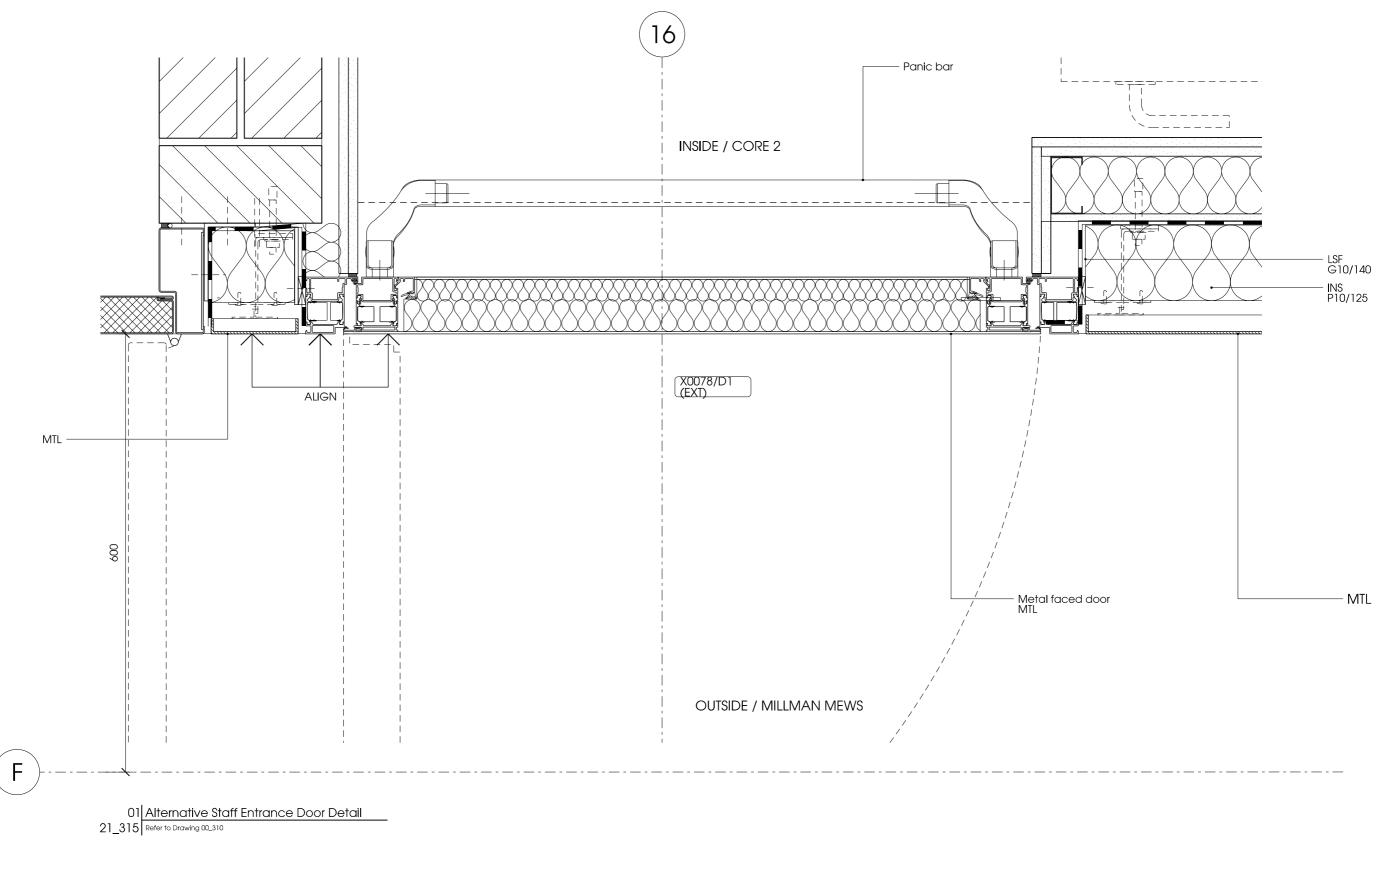

| Date Scale @ A3 Status   10.09.15 1:5 Planning | Project<br>Centre for Research into Rare Disease in Children<br>at Great Ormond Street Hospital |            | Drawing Title<br>External Wall<br>Plan Detalls<br>Ground Floor<br>Alternative Staff Entrance Door |     |        |     |
|------------------------------------------------|-------------------------------------------------------------------------------------------------|------------|---------------------------------------------------------------------------------------------------|-----|--------|-----|
| 10.09.15 1:5 Planning                          | Date                                                                                            | Scale @ A3 | Status                                                                                            |     |        |     |
|                                                | 10.09.15                                                                                        | 1:5        | Planning                                                                                          |     |        |     |
|                                                |                                                                                                 | К          | GH                                                                                                | 464 | 21 315 | P() |