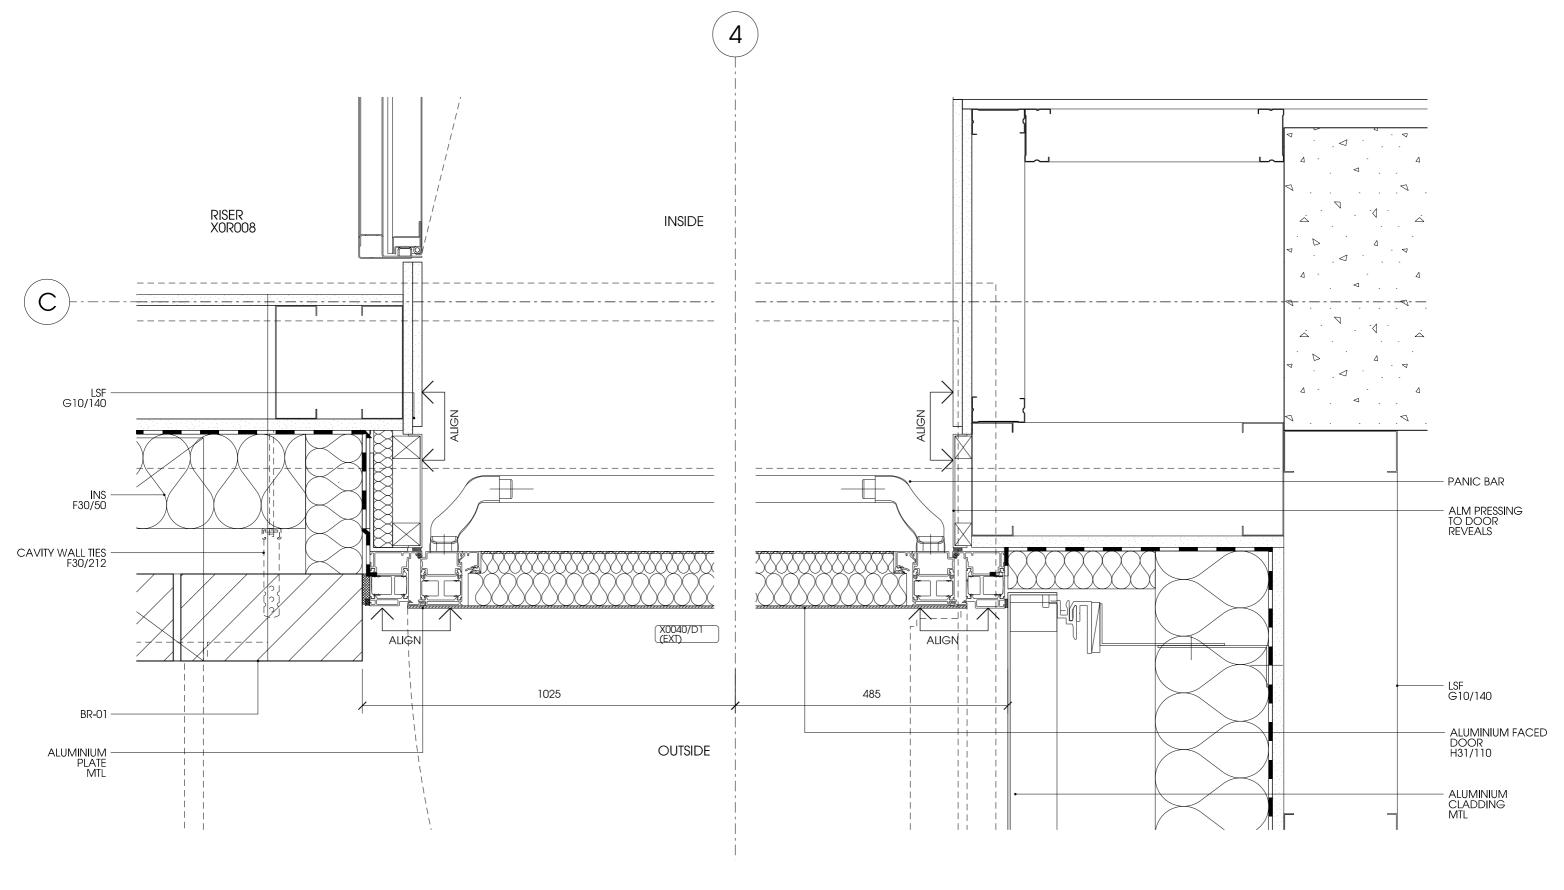

01 Secondary Staff Entrance Door Detail 21\_310 Refer to drawing 00-308

To be read in conjunction with the specification and all relevant drawings.

Materials Key

Flish curtain walling. Outpotlents north (H11/160)
Flish glazing in brickwork (H11/170)
Flish glazing in brickwork (H11/170)
Flish glazing in brickwork (H11/170)
Flish was been started in the state of the started in the started in

Drawing Title
External Wall
Plan Detalls
Ground Floor
Secondary Staff Entrance Door

Status 18.08.15 1:5 Planning

Drawing No. 21\_310 P0 464