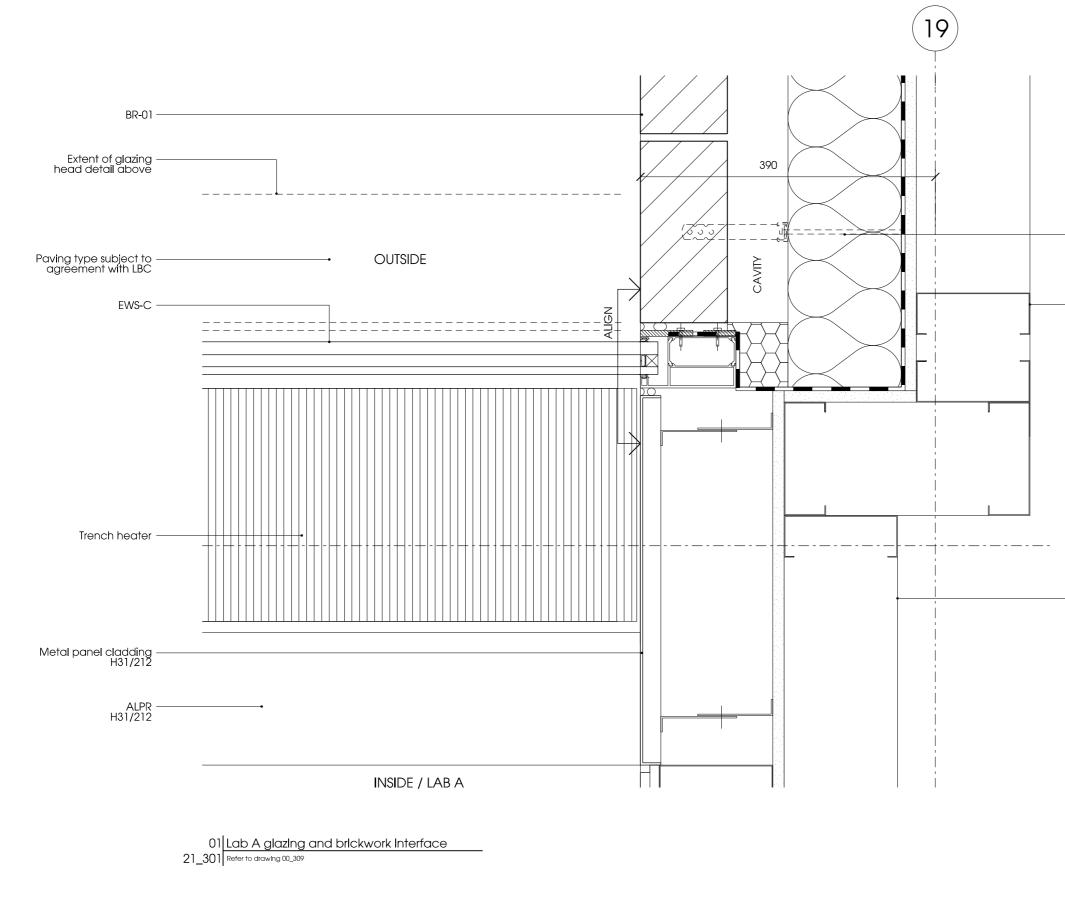

F30/212

LSF G10/140

INSIDE / ACCESS WC

- F30/210

| Project<br>Centre for Research into Rare Disease in Children<br>at Great Ormond Street Hospital |            |          | Drawing Title<br>External wall<br>Plan detalls<br>Ground floor<br>Lab A glazing and brickwork Interface |             |          |
|-------------------------------------------------------------------------------------------------|------------|----------|---------------------------------------------------------------------------------------------------------|-------------|----------|
| Date                                                                                            | Scale @ A3 | Status   |                                                                                                         |             |          |
| 06.02.15                                                                                        | 1:5        | Planning |                                                                                                         |             |          |
| Drawn                                                                                           | Checked    | Approved | - Project No.                                                                                           | Drawing No. | Revision |
| EM                                                                                              | K          | GH       | 404                                                                                                     | 21_301      | PO       |