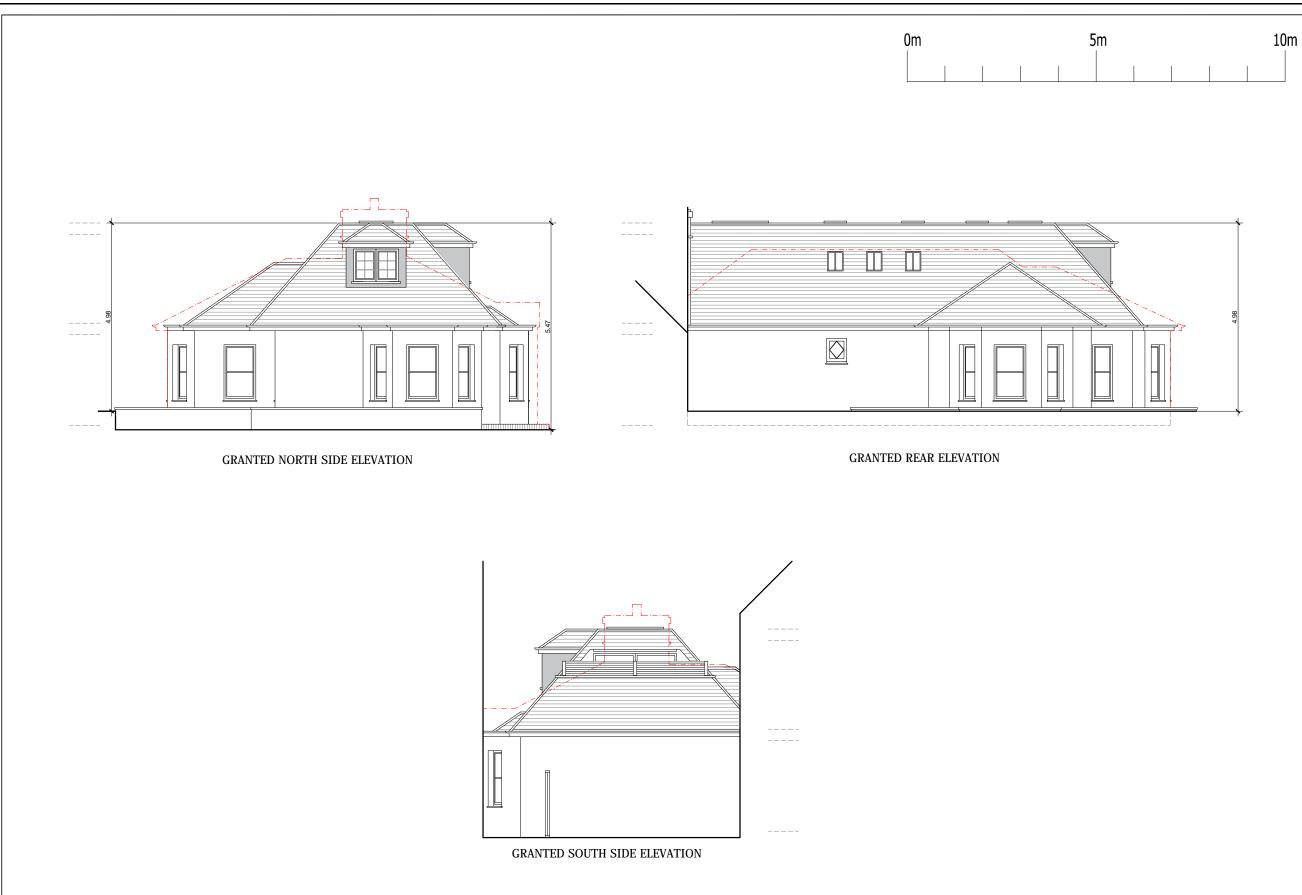

## JOB TITLE:

APPLICATION TO GRANTED
APPLICATION TO GRANTED
APPLICATION 2016/6953/P CONSISTING OF
REPLACEMENT OF ROOF TO FACILITATE LOFT
CONVERSION INCLUDING FRONT AND SIDE DORMER
WINDOWS AND CREATION OF RAISED TERRACE;
ERECTION OF TWO BAY-WINDOWS AND PORCH
EXTENSION AT THE FRONT AND CONVERSION OF
GARAGES INTO HABITABLE SPACE AT GROUND FLOOR
LEVEL

at:

3 INVERFORTH CLOSE LONDON NW3 7EX

DRAWING TITLE:
GRANTED NORTH AND SOUTH SIDE AND
REAR ELEVATIONS

SCALE: 1:100

DATE: 14/08/17

DRAWING NUMBER: VC/06

**REVISIONS:** 

A.D.A Architectural
Design Ltd
UNIT 2, BREASY PLACE,
BURROUGHS GARDENS
HENDON, LONDON
NW4 4AT TEL: 020 8202 1766