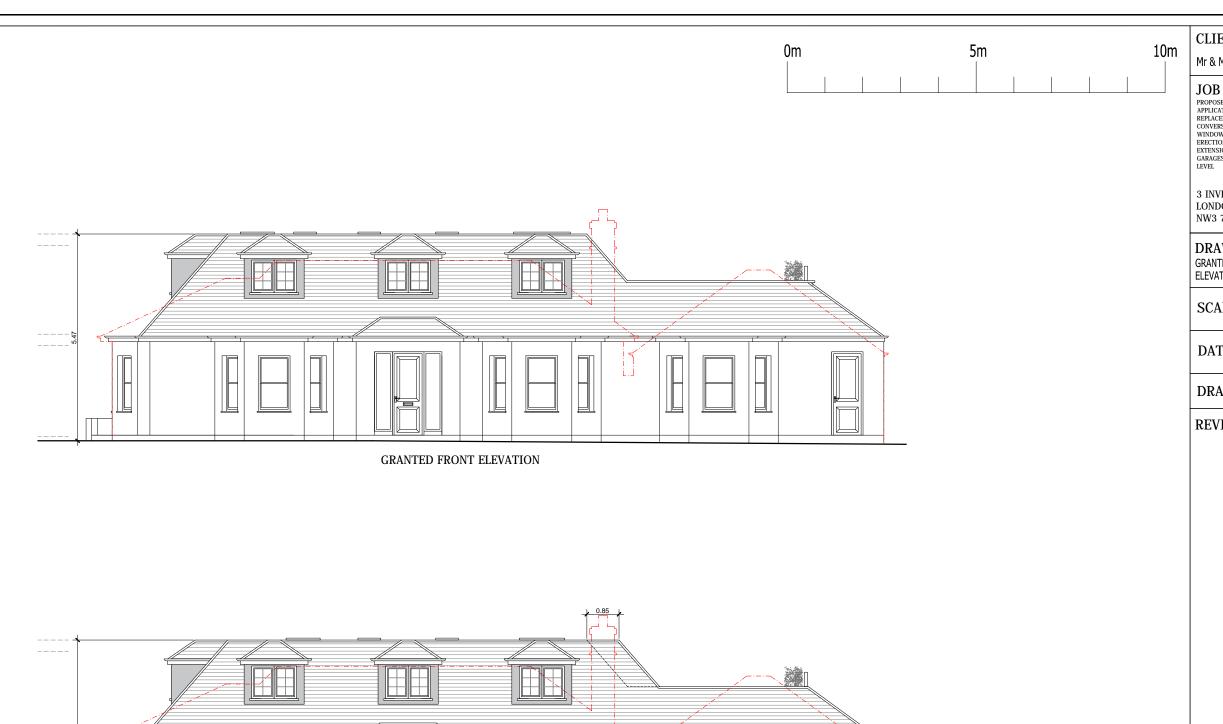

PROPOSED FRONT ELEVATION

CLIENT:

Mr & Mrs Bull

## JOB TITLE:

PROPOSED ROOF ALTERATION TO GRANTED
APPLICATION 2016/6953/P CONSISTING OF
REPLACEMENT OF ROOF TO FACILITATE LOFT
CONVERSION INCLUDING FRONT AND SIDE DORMER
WINDOWS AND CREATION OF RAISED TERRACE;
ERECTION OF TWO BAY-WINDOWS AND PORCH
EXTENSION AT THE FRONT AND CONVERSION OF
GARAGES INTO HABITABLE SPACE AT GROUND FLOOR
LEVEL

3 INVERFORTH CLOSE LONDON NW3 7EX

DRAWING TITLE:
GRANTED AND PROPOSED FRONT
ELEVATIONS

SCALE: 1:100

DATE: 14/08/17

DRAWING NUMBER: VC/05

**REVISIONS:** 

A.D.A Architectural
Design Ltd
UNIT 2, BREASY PLACE,
BURROUGHS GARDENS
HENDON, LONDON
NW4 4AT TEL: 020 8202 1766