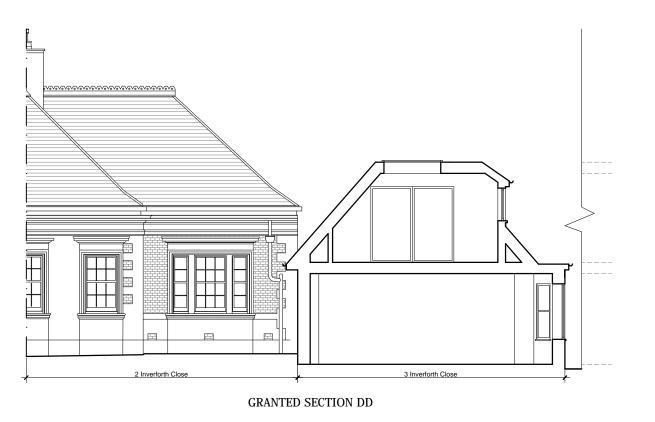

## JOB TITLE:

PROPOSED ROOF ALTERATION TO GRANTED
APPLICATION 2016/6953/P CONSISTING OF
REPLACEMENT OF ROOF TO FACILITATE LOFT
CONVERSION INCLUDING FRONT AND SIDE DORMER
WINDOWS AND CREATION OF FANSED TERRACE;
ERECTION OF TWO BAY-WINDOWS AND PORCH
EXTENSION AT THE FRONT AND CONVERSION OF
GARAGES INTO HABITABLE SPACE AT GROUND FLOOR
LEVEL.

3 INVERFORTH CLOSE LONDON NW3 7EX

DRAWING TITLE: GRANTED SECTION DD

SCALE: 1:100

DATE: 31/05/17

DRAWING NUMBER: VC/09

**REVISIONS:** 

A.D.A Architectural
Design Ltd
UNIT 2, BREASY PLACE,
BURROUGHS GARDENS
HENDON, LONDON
NW4 4AT TEL: 020 8202 1766 info@ada-architecture.co.uk