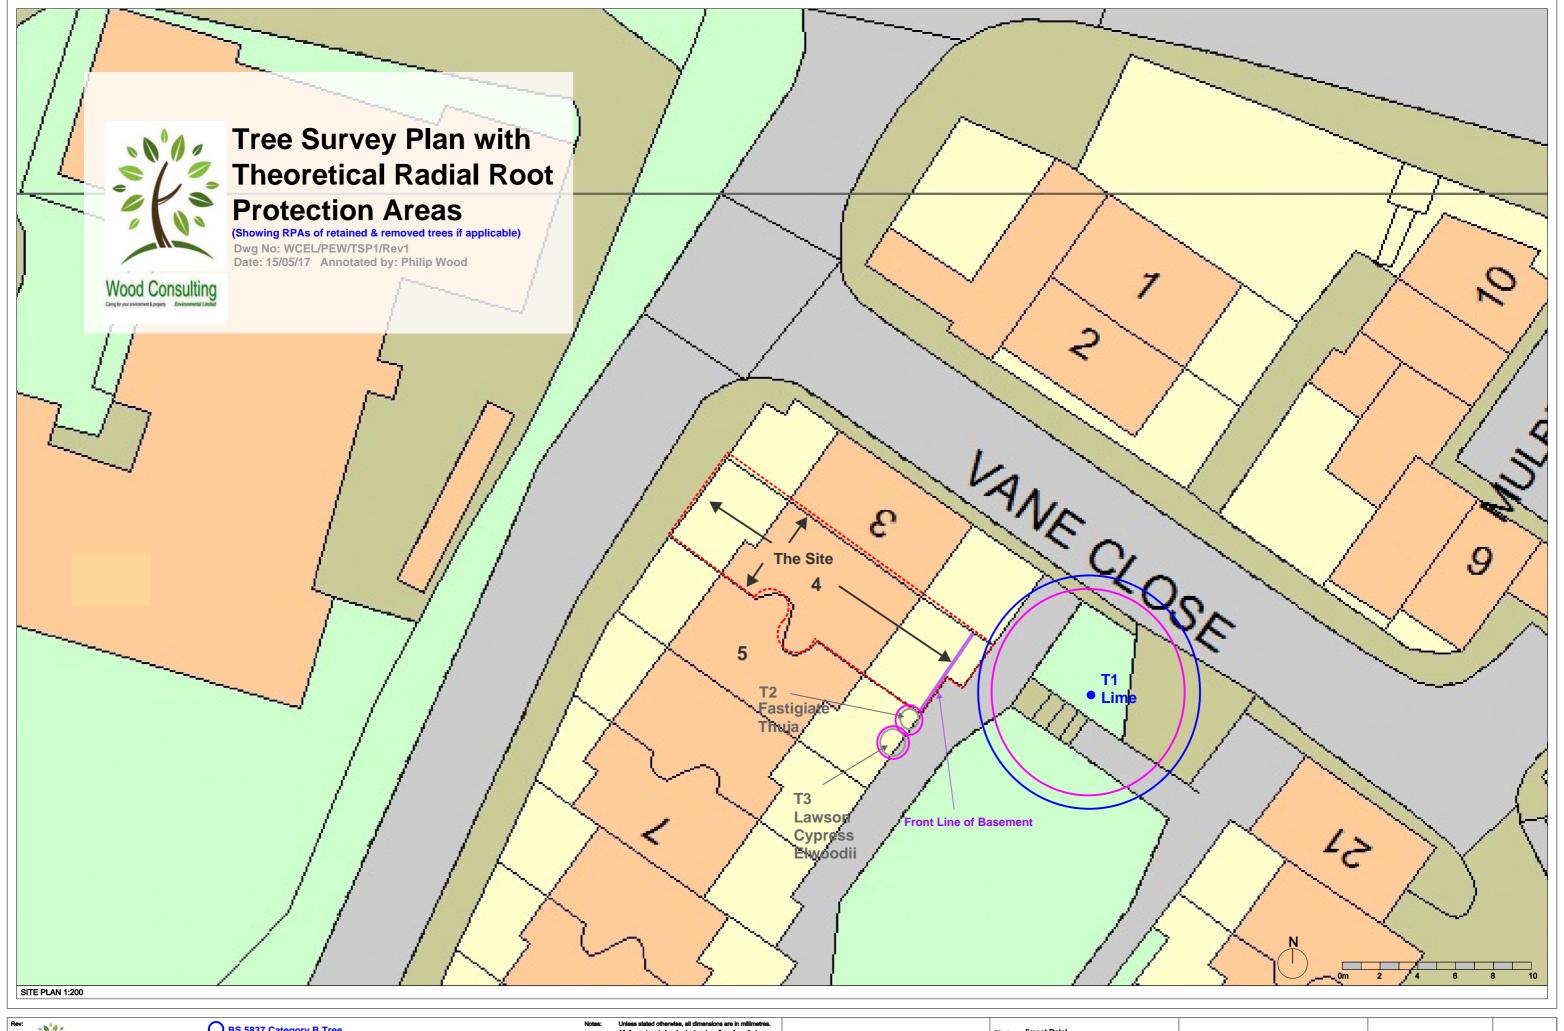

BS 5837 Category B Tree
BS 5837 Category C Tree
Theoretical Radial Root
Protection Area

gory B Tree gory C Tree adial Root Unless stated otherwise, all dimensions are in millimetre All dimensions to be checked and confirmed on site by contractor and as such are to be his responsibility. Any errors, omissions or discrepancies on this drawing are to be reported to the architect.