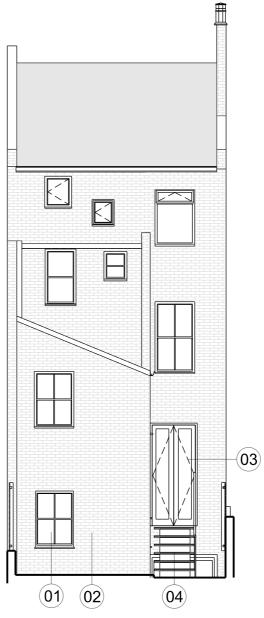

### **KEY**

01 Timber Framed Sliding Sash Window to Match Existing

12-

10-

8-

- 02 Brickwork Repair to Match Existing
- 03 Timber Framed Part Glazed Doors
- 04 Existing Metal Staircase

SCALE IS 1:100 @ A3

### **SHAPE** Architecture

WWW.SHAPEARCHITECTURE.CO.UK

## **FOR PLANNING**

### 154 Iverson Road, Flat 1 NW6

PROJECT

### Existing and Proposed Rear Elevation

DRAWING

SCALE IS 1:100 @ A3

1:100

March 2016

SCALE

1226 PL 007

DWG. NO.

REVISION

DATE

This drawing is copyright Shape Architecture Ltd. The Contractor must not scale from the drawing. All dimensions to be taken from dimension strings. Where any discrepencies are found between dimensions these must be brought to the attention of the Architects for resolution. Where discrepencies exist between reference or assembly drawings and detail drawings the latter take preference.