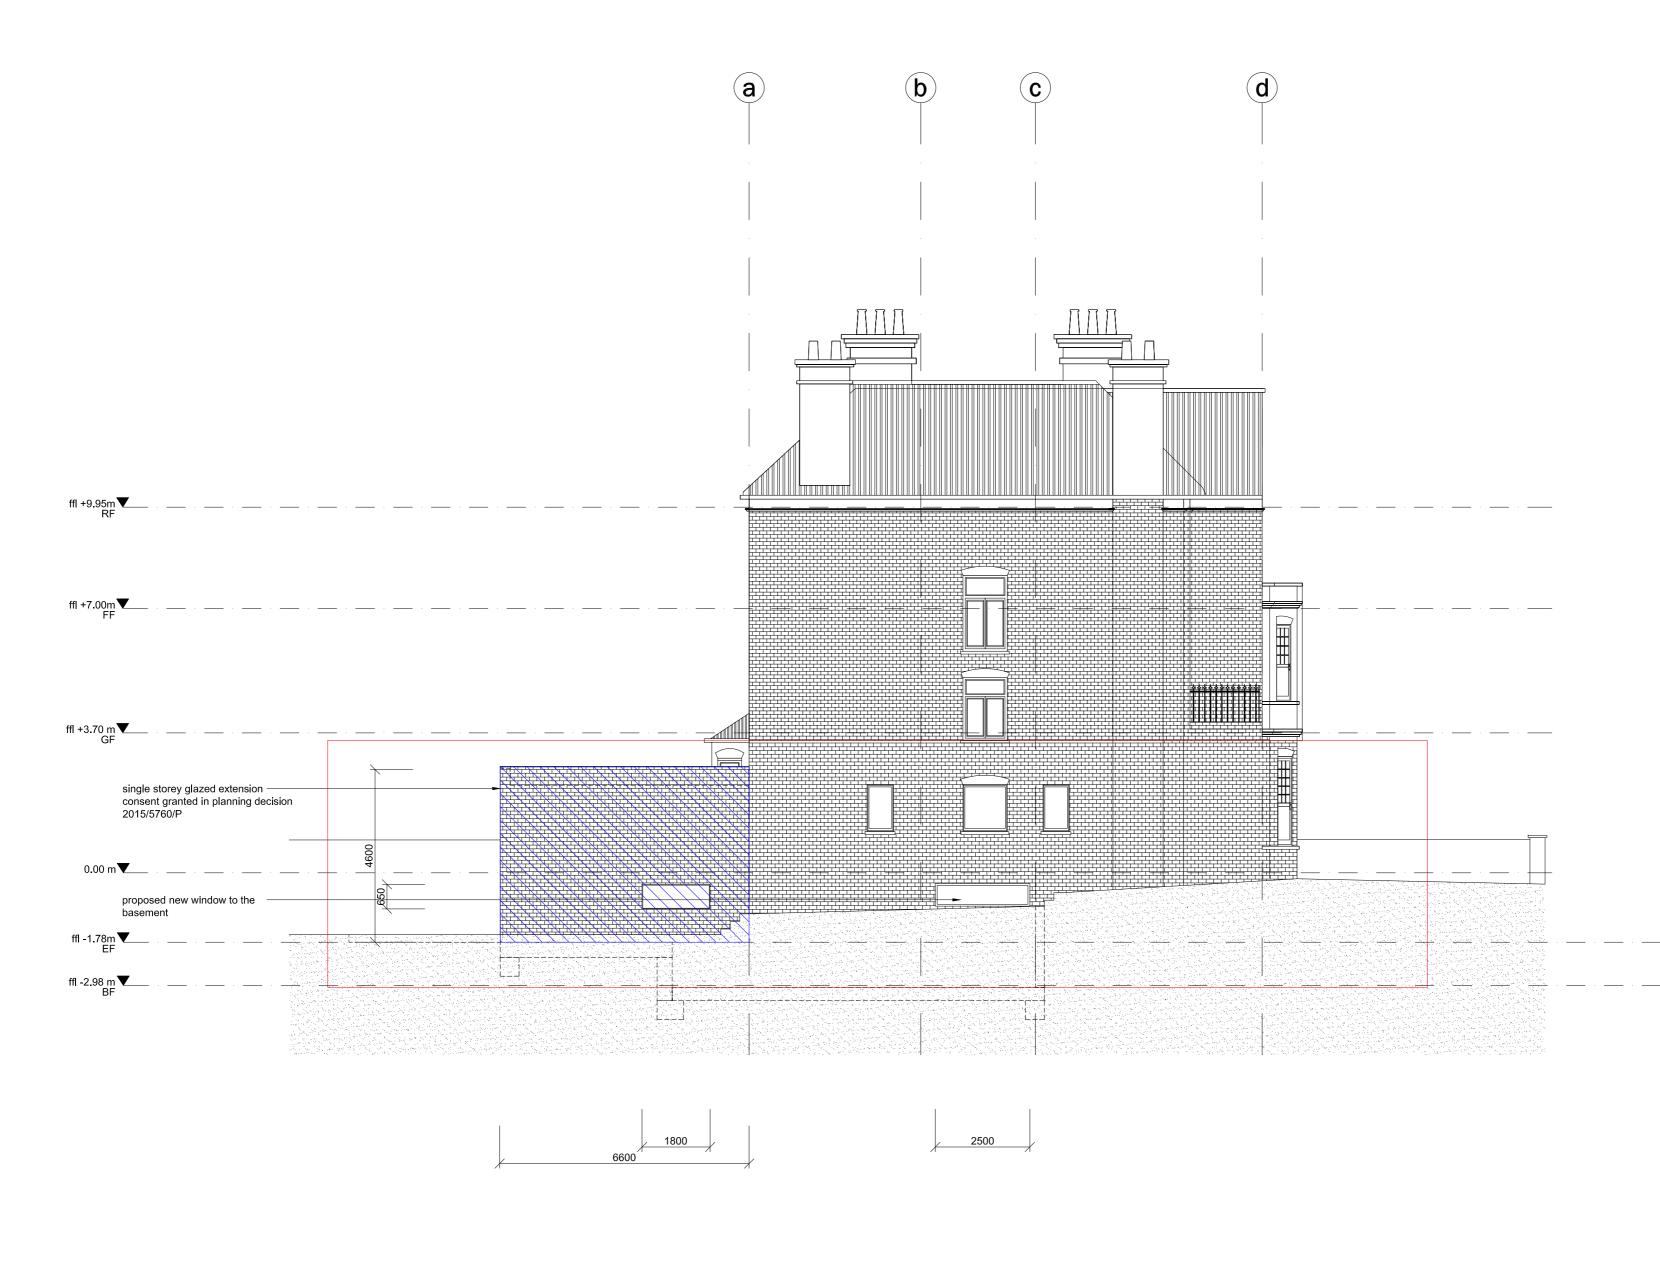

Long Section B
Scale: 1:100 @A2, 1:200 @A4

legend

project area

ground floor extension, consent granted in planning decision 2015/5760/P

## FOR PLANNING

REVISION

no. date comment

15123\_COM\_RAO 29 Compayne Gardens London NW6 3DD

title Proposed Long Section B no. 307

scale 1:100 at A2, 1:200 at A4 date 11.01.2016

paper a2, a4 by fs

84 Great Suffolk Street London SE1 0BE United Kingdom viewportstudio.co.uk +44(0)20 7033 8763

DO NOT SCALE all dimensions in millimeters