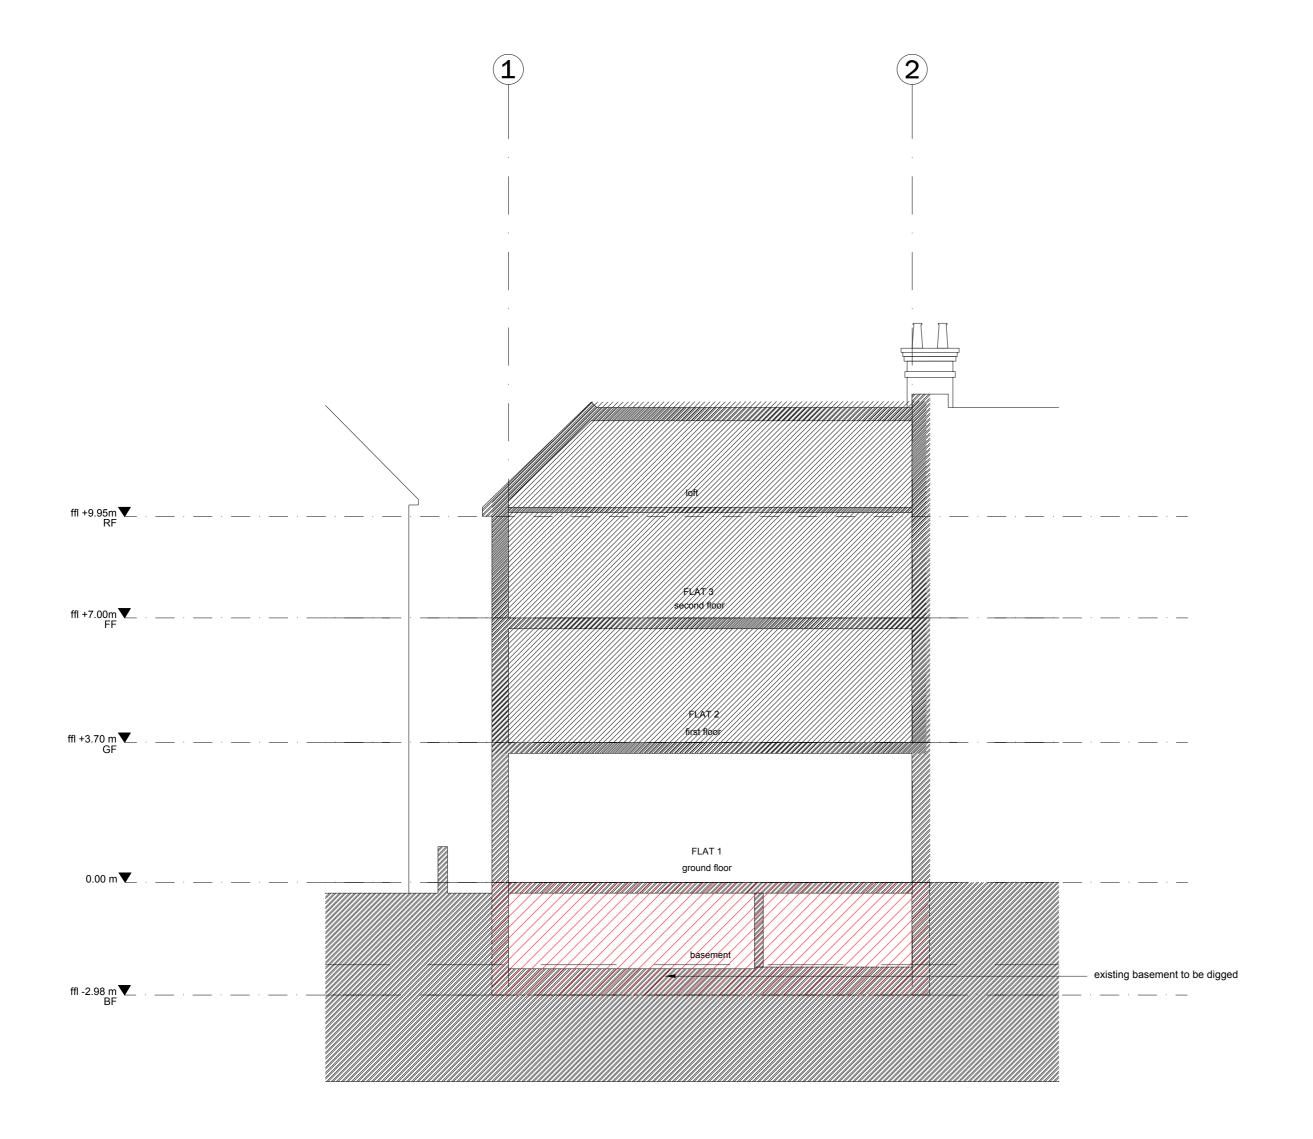

# Long Section B Scale: 1:100 @A2, 1:200 @A4

### FOR PLANNING

15123\_COM\_RAO 29 Compayne Gardens London NW6 3DD

title Existing Long Section B no. 107

scale 1:100 at A2, 1:200 at A4 date 01.12.2015 paper a2, a4 by fs

Viewport Studio

84 Great Suffolk Street London SE1 0BE United Kingdom viewportstudio.co.uk +44(0)20 7033 8763

### Cross Section C Scale: 1:100 @A2, 1:200 @A4

### FOR PLANNING

15123\_COM\_RAO 29 Compayne Gardens London NW6 3DD

title Existing Cross Section C no. 108 scale 1:100 at A2, 1:200 at A4 date 01.12.2015

84 Great Suffolk Street London SE1 0BE United Kingdom viewportstudio.co.uk +44(0)20 7033 8763