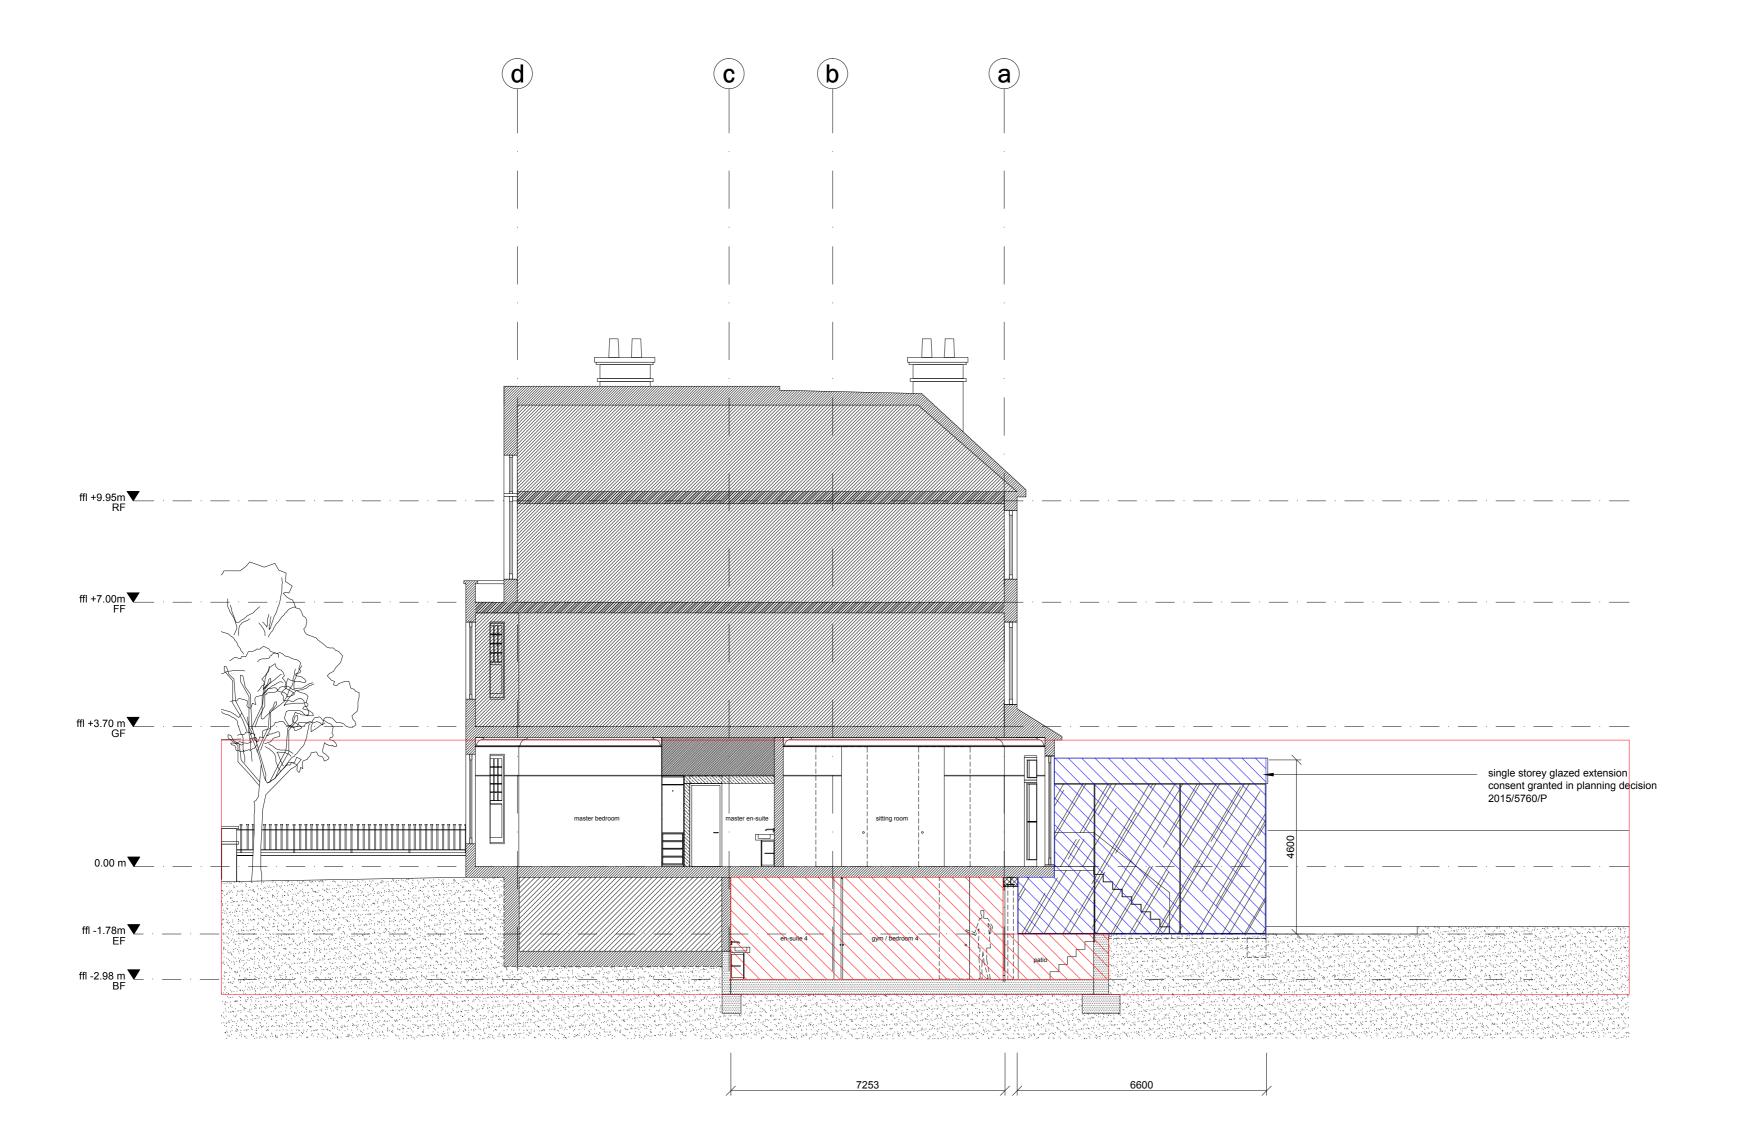

Long Section B
Scale: 1:100 @A2, 1:200 @A4

legend

project area

ground floor extension, consent granted in planning decision 2015/5760/P

## FOR PLANNING

REVISION

no. date comment

15123\_COM\_RAO 29 Compayne Gardens London NW6 3DD

title Proposed Long Section B no. 307

scale 1:100 at A2, 1:200 at A4 date 11.01.2016

paper a2, a4 by fs

84 Great Suffolk Street London SE1 0BE United Kingdom viewportstudio.co.uk +44(0)20 7033 8763