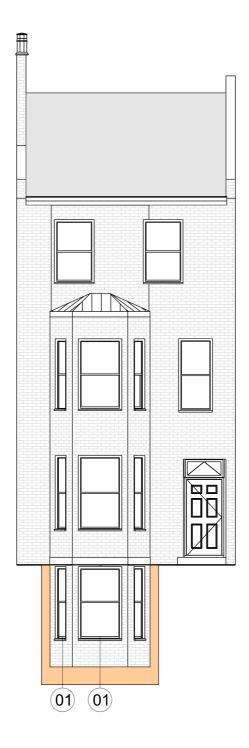

Proposed Front Elevation

**KEY** 

01 Timber Framed Double Glazed Windows to Match Existing

10-

12-

8

6

4-

2

SCALE IS 1:100 @ A3

### **SHAPE** Architecture

WWW.SHAPEARCHITECTURE.CO.UK

## **FOR PLANNING**

**154 Iverson Road, Flat 1** NW6

PROJECT

Existing and Proposed Front Elevation

DRAWING

SCALE IS 1:100 @ A3

1:100

March 2016

SCALE

1226 PL 006

DWG. NO.

REVISION

DATE

This drawing is copyright Shape Architecture Ltd. The Contractor must not scale from the drawing. All dimensions to be taken from dimension strings. Where any discrepencies are found between dimensions these must be brought to the attention of the Architects for resolution. Where discrepencies exist between reference or assembly drawings and detail drawings the latter take preference.