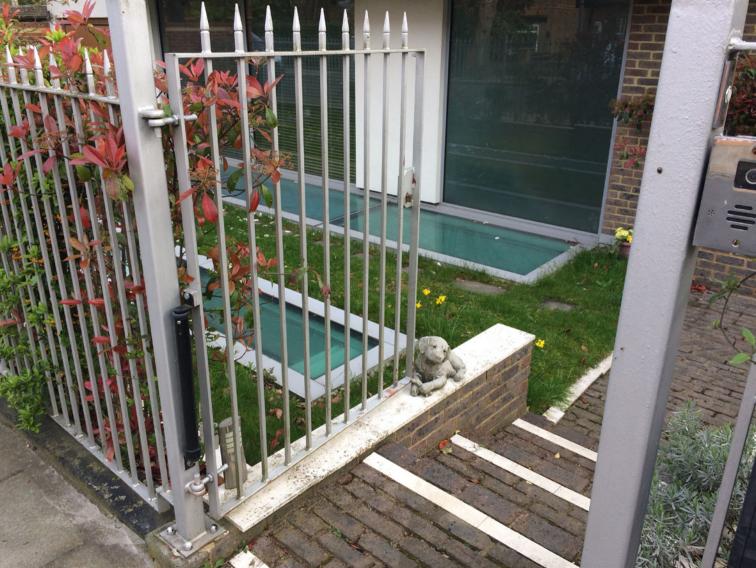

#### Appendix 1

Photo 1: Slim lightwell with bamboo planting.

Photo 2: Lightwell with wooden rendered finish.

Photo 3: Lightwell with subtle downlighter and planting.

Photo 4: Walk on roof lights from below.

Photo 5: Walk on roof lights on patio v1.

Photo 6: Walk on roof lights on patio v2.

Photo 7: Sun pipe from above.

Photo 8: Sun pipe from below.

14 Redington Road, NW3 7RG

of the Architects for resolution. Where discrepencies exist between reference or assembly drawings and detail drawings the latter take preference.