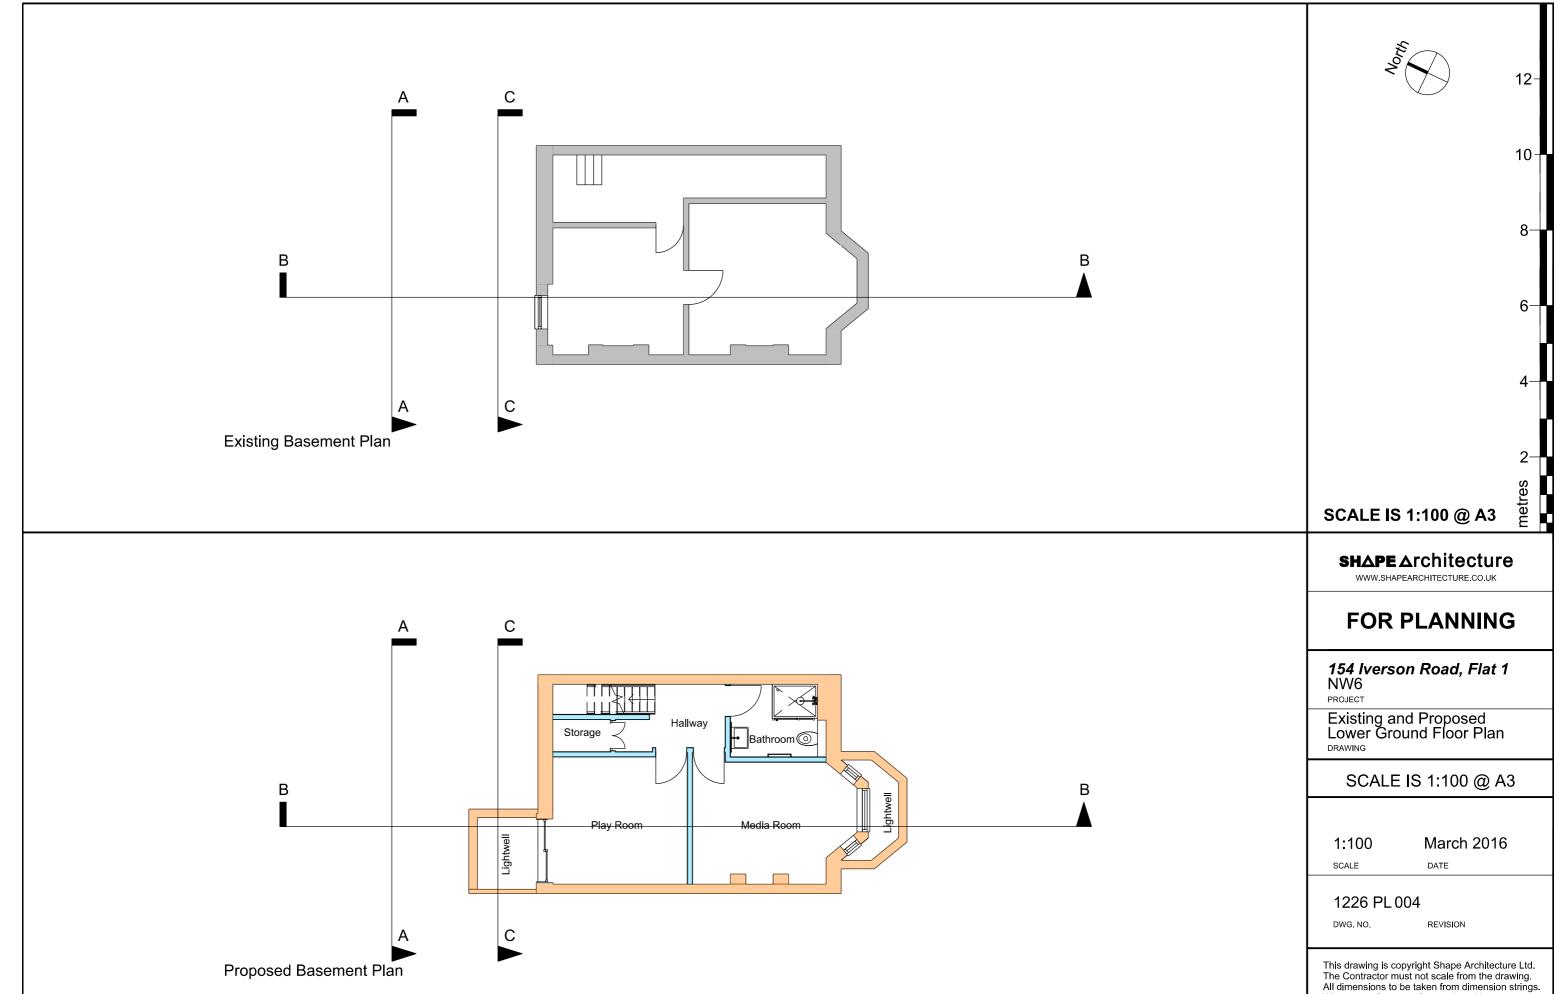

| SCALE: 1:100               | SIZE: A3 | DATE: MAY 2016 |





PROPOSED REAR ELEVATION



PROPOSED AERIAL VIEW



tel:+44 (0)207 794 1625 fax:+44 (0) 207 794 0296 info@as-studio.co.uk

PROJECT ADDRESS: 9 MARESFIELD GARDENS, NW3 5SJ LONDON

CLIENT NAME:

| PROPOSED CGIS : AERIAL VIEW AND REAR ELEVATION |                            |          |              |
|------------------------------------------------|----------------------------|----------|--------------|
| DRAWING NO: 3009(PLA)400                       | DWG FILE: 3009(PLA)100-300 |          |              |
| PROJECT STAGE: PLANNING                        | DRAWN: MM                  |          | •            |
| VERSION:                                       | SCALE: -                   | SIZE: A3 | DATE: MAY 20 |







This drawing is copyright Shape Architecture Ltd. The Contractor must not scale from the drawing. All dimensions to be taken from dimension strings. Where any discrepencies are found between dimensions these must be brought to the attention of the Architects for resolution. Where discrepencies exist between reference or assembly drawings and detail drawings the latter take preference.







Proposed Front Elevation

**KEY** 

01 Timber Framed Double Glazed Windows to Match Existing

10-

12-

8

6

4-

2

SCALE IS 1:100 @ A3

### **SHAPE** Architecture

WWW.SHAPEARCHITECTURE.CO.UK

## **FOR PLANNING**

**154 Iverson Road, Flat 1** NW6

PROJECT

Existing and Proposed Front Elevation

DRAWING

SCALE IS 1:100 @ A3

1:100

March 2016

SCALE

1226 PL 006

DWG. NO.

REVISION

DATE

This drawi