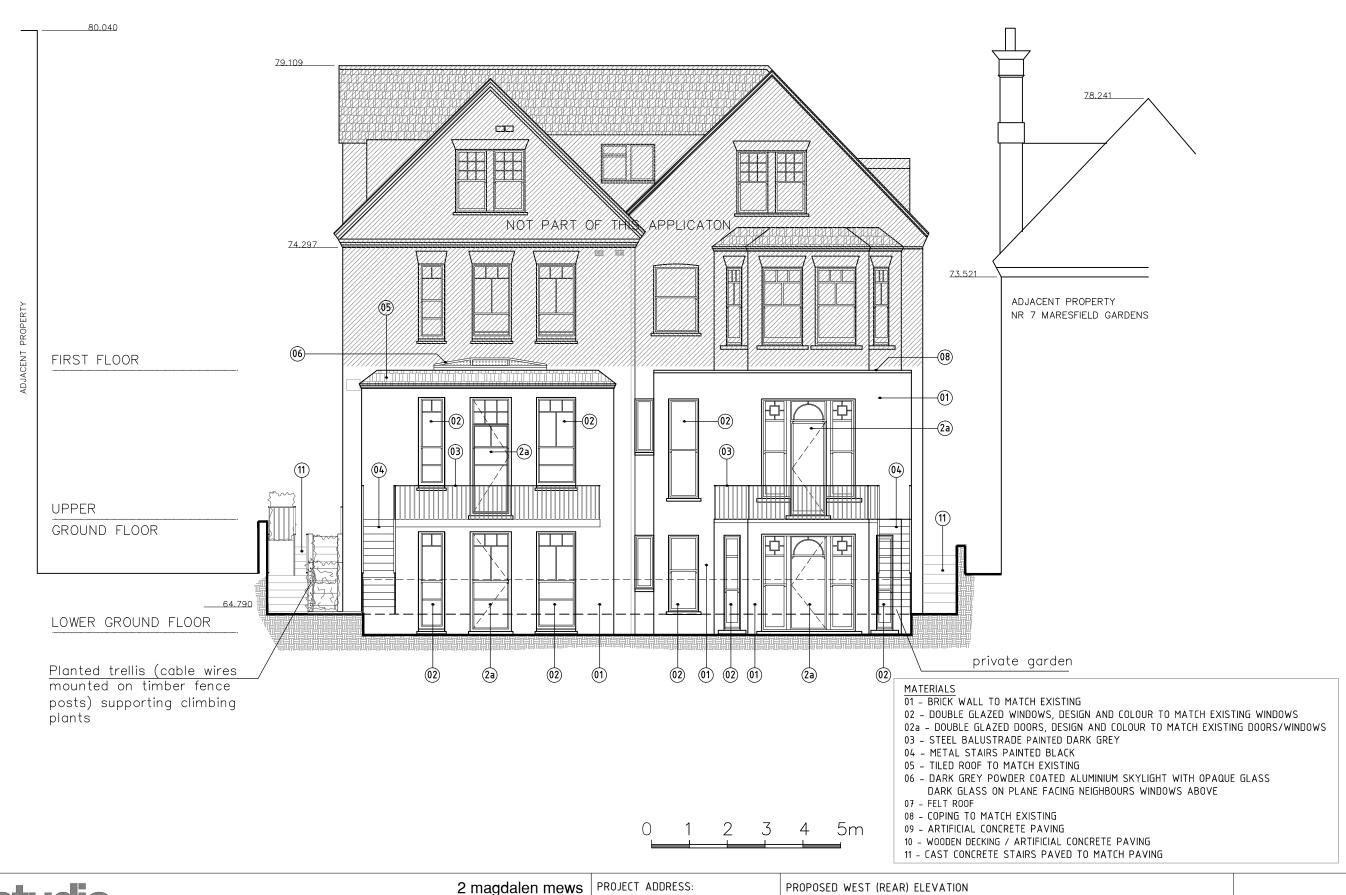

| CLIENT  | NAMF   |
|---------|--------|
| CLILIVI | IIAIIE |

| PROPOSED WEST (REAR) ELEVATION |                      |          |                |
|--------------------------------|----------------------|----------|----------------|
| DRAWING NO: 3009(PLA)203       | DWG FILE: 3009(PLA)1 | 00-300   |                |
| PROJECT STAGE: PLANNING        | DRAWN:               |          | •              |
| VERSION:                       | SCALE: 1:100         | SIZE: A3 | DATE: MAY 2016 |

#### MATERIALS

- 01 BRICK WALL TO MATCH EXISTING
- 02 DOUBLE GLAZED WINDOWS, DESIGN AND COLOUR TO MATCH EXISTING WINDOWS
- 02a DOUBLE GLAZED DOORS, DESIGN AND COLOUR TO MATCH EXISTING DOORS/WINDOWS
- 03 STEEL BALUSTRADE PAINTED DARK GREY
- 04 METAL STAIRS PAINTED BLACK
- 05 TILED ROOF TO MATCH EXISTING
- 06 DARK GREY POWDER COATED ALUMINIUM SKYLIGHT WITH OPAQUE GLASS
- DARK GLASS ON PLANE FACING NEIGHBOURS WINDOWS ABOVE
- 07 FELT ROOF
- 08 COPING TO MATCH EXISTING 09 - ARTIFICIAL CONCRETE PAVING
- 10 WOODEN DECKING / ARTIFICIAL CONCRETE PAVING
- 11 CAST CONCRETE STAIRS PAVED TO MATCH PAVING