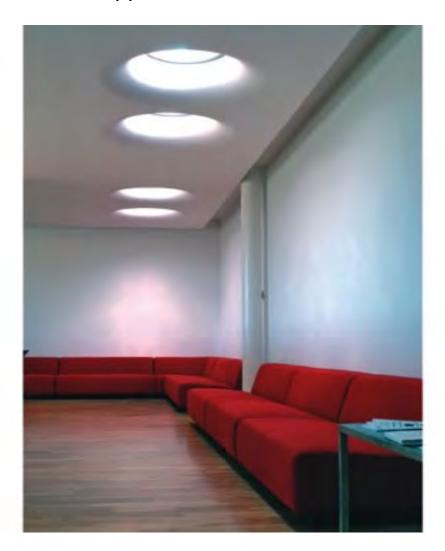

Photo 5: Walk on roof lights on patio v1.

Photo 6: Walk on roof lights on patio v2.

Photo 7: Sun pipe from above.

Photo 8: Sun pipe from below.

14 Redington Road, NW3 7RG

of the Architects for resolution. Where discrepencies exist between reference or assembly drawings and detail drawings the latter take preference.