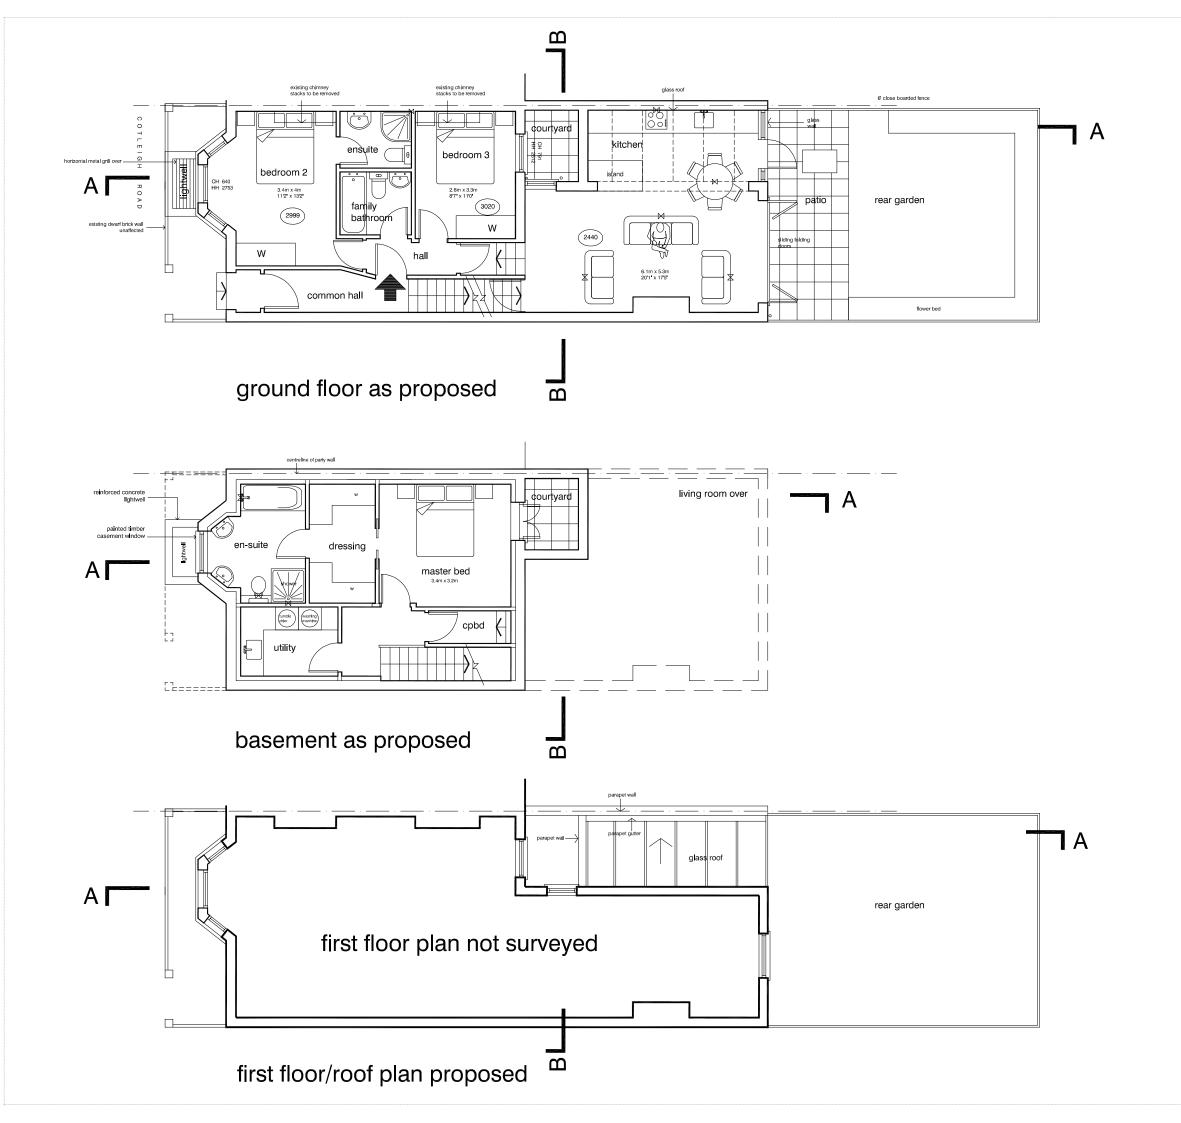

First Floor Plan
Scale: 1:100 @A2, 1:200 @A4

legend

proposed new basement

ground floor extension, consent granted in planning decision 2015/5760/P

# FOR PLANNING

REVISION

no. date comment

15123\_COM\_RAO 29 Compayne Gardens London

NW6 3DD

title Proposed First Floor Plan no. 302

scale 1:100 at A2, 1:200 at A4 date 11.01.2016

paper a2, a4 by fs