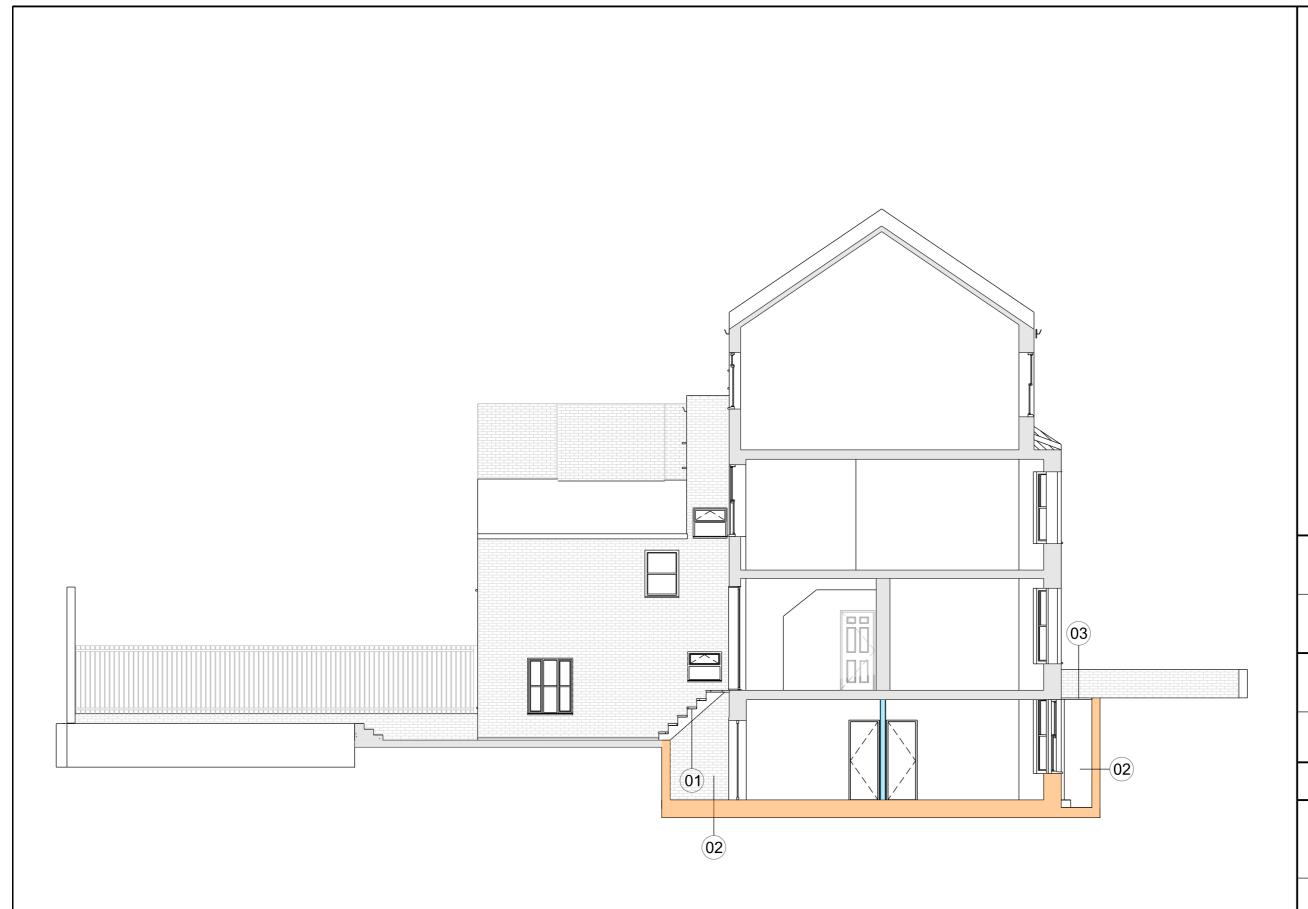

Proposed Longitudinal Section BB

**KEY** 

01 Existing Steel Staircase at Rear 12-

10-

- 02 Lightwells
- 03 Steel Grille Over Lightwell

SCALE IS 1:100 @ A3

# KEY01 New Part Glazed Sliding Doors

02 Lightwell

03 Timber Framed Part Glazed Doors

6

12-

10-

2-

SCALE IS 1:100 @ A3