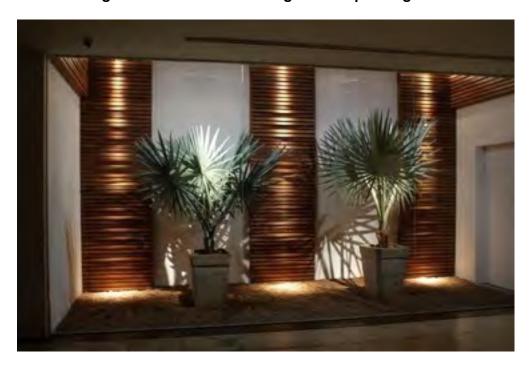

#### Appendix 1

Photo 1: Slim lightwell with bamboo planting.

Photo 2: Lightwell with wooden rendered finish.

Photo 3: Lightwell with subtle downlighter and planting.

Photo 4: Walk on roof lights from below.