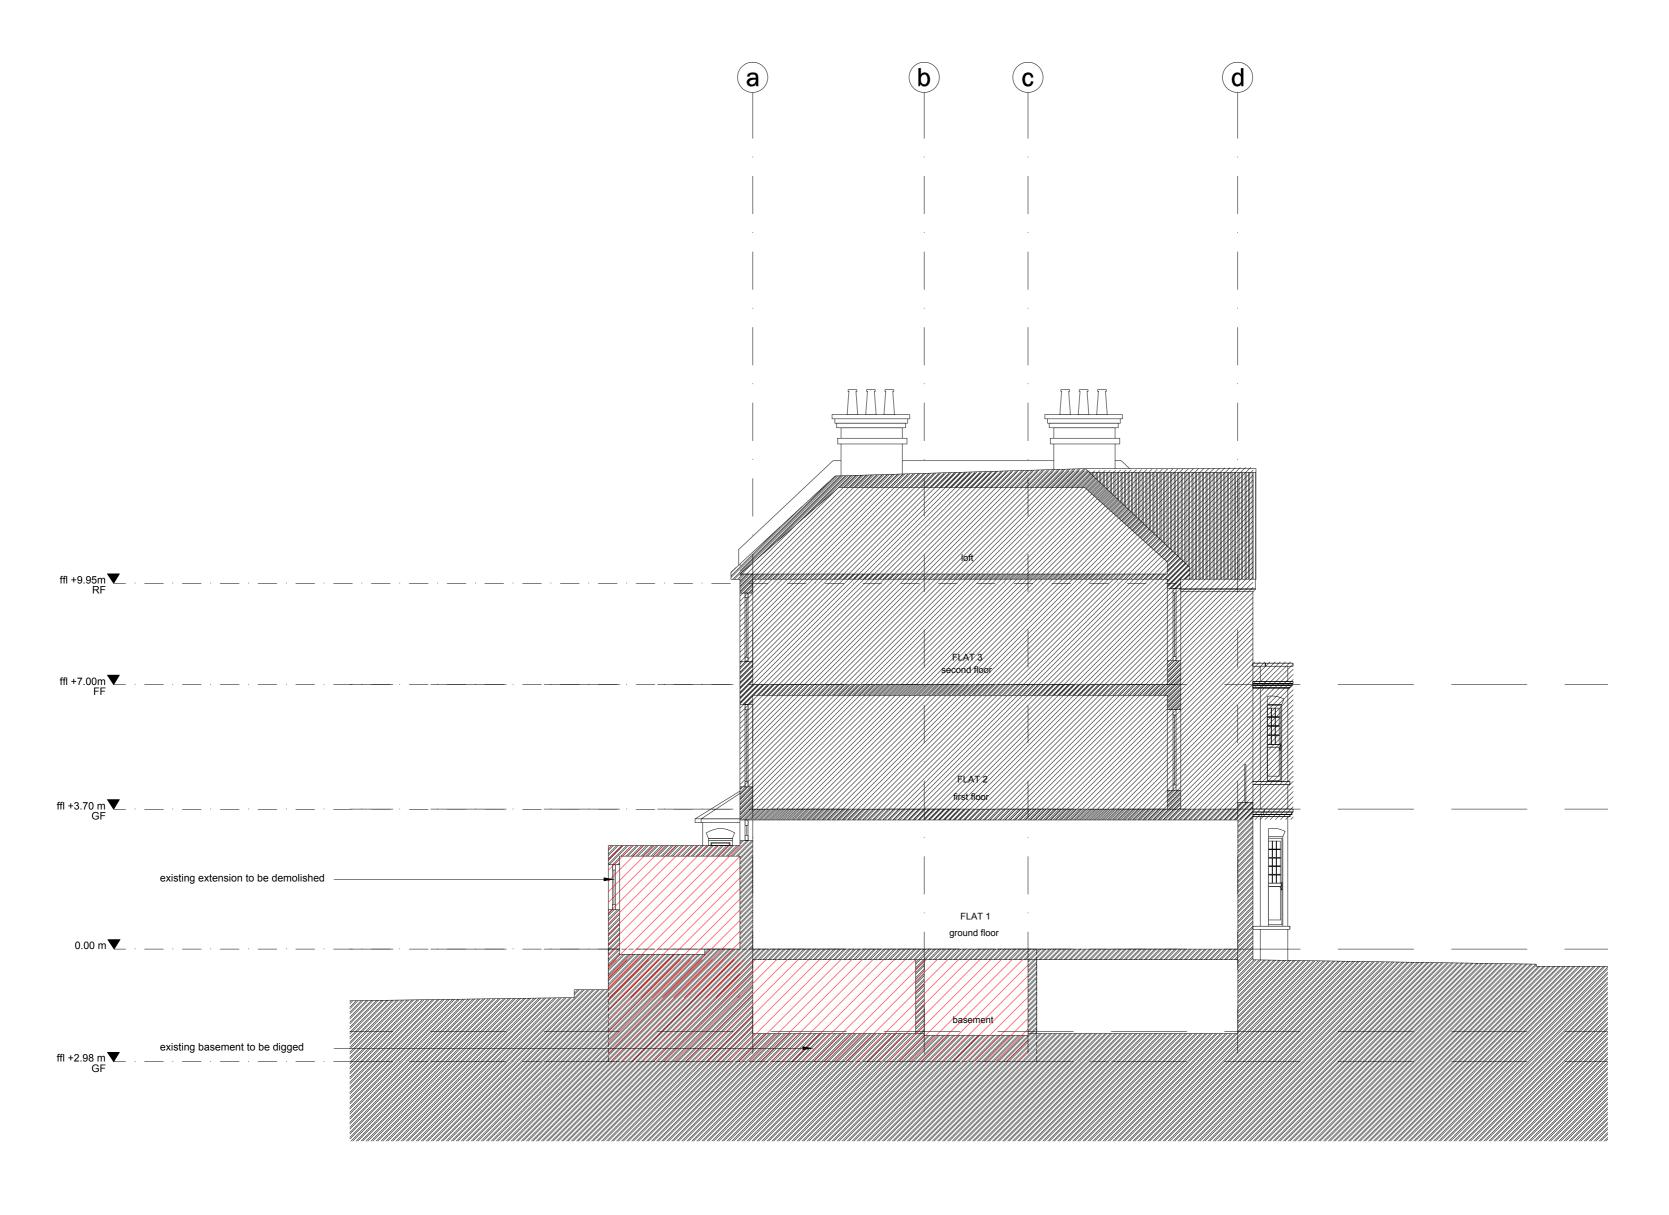

### Cross Section C Scale: 1:100 @A2, 1:200 @A4

### FOR PLANNING

15123\_COM\_RAO 29 Compayne Gardens London NW6 3DD

title Existing Cross Section C no. 108 scale 1:100 at A2, 1:200 at A4 date 01.12.2015

84 Great Suffolk Street London SE1 0BE United Kingdom viewportstudio.co.uk +44(0)20 7033 8763

paper a2, a4 by fs