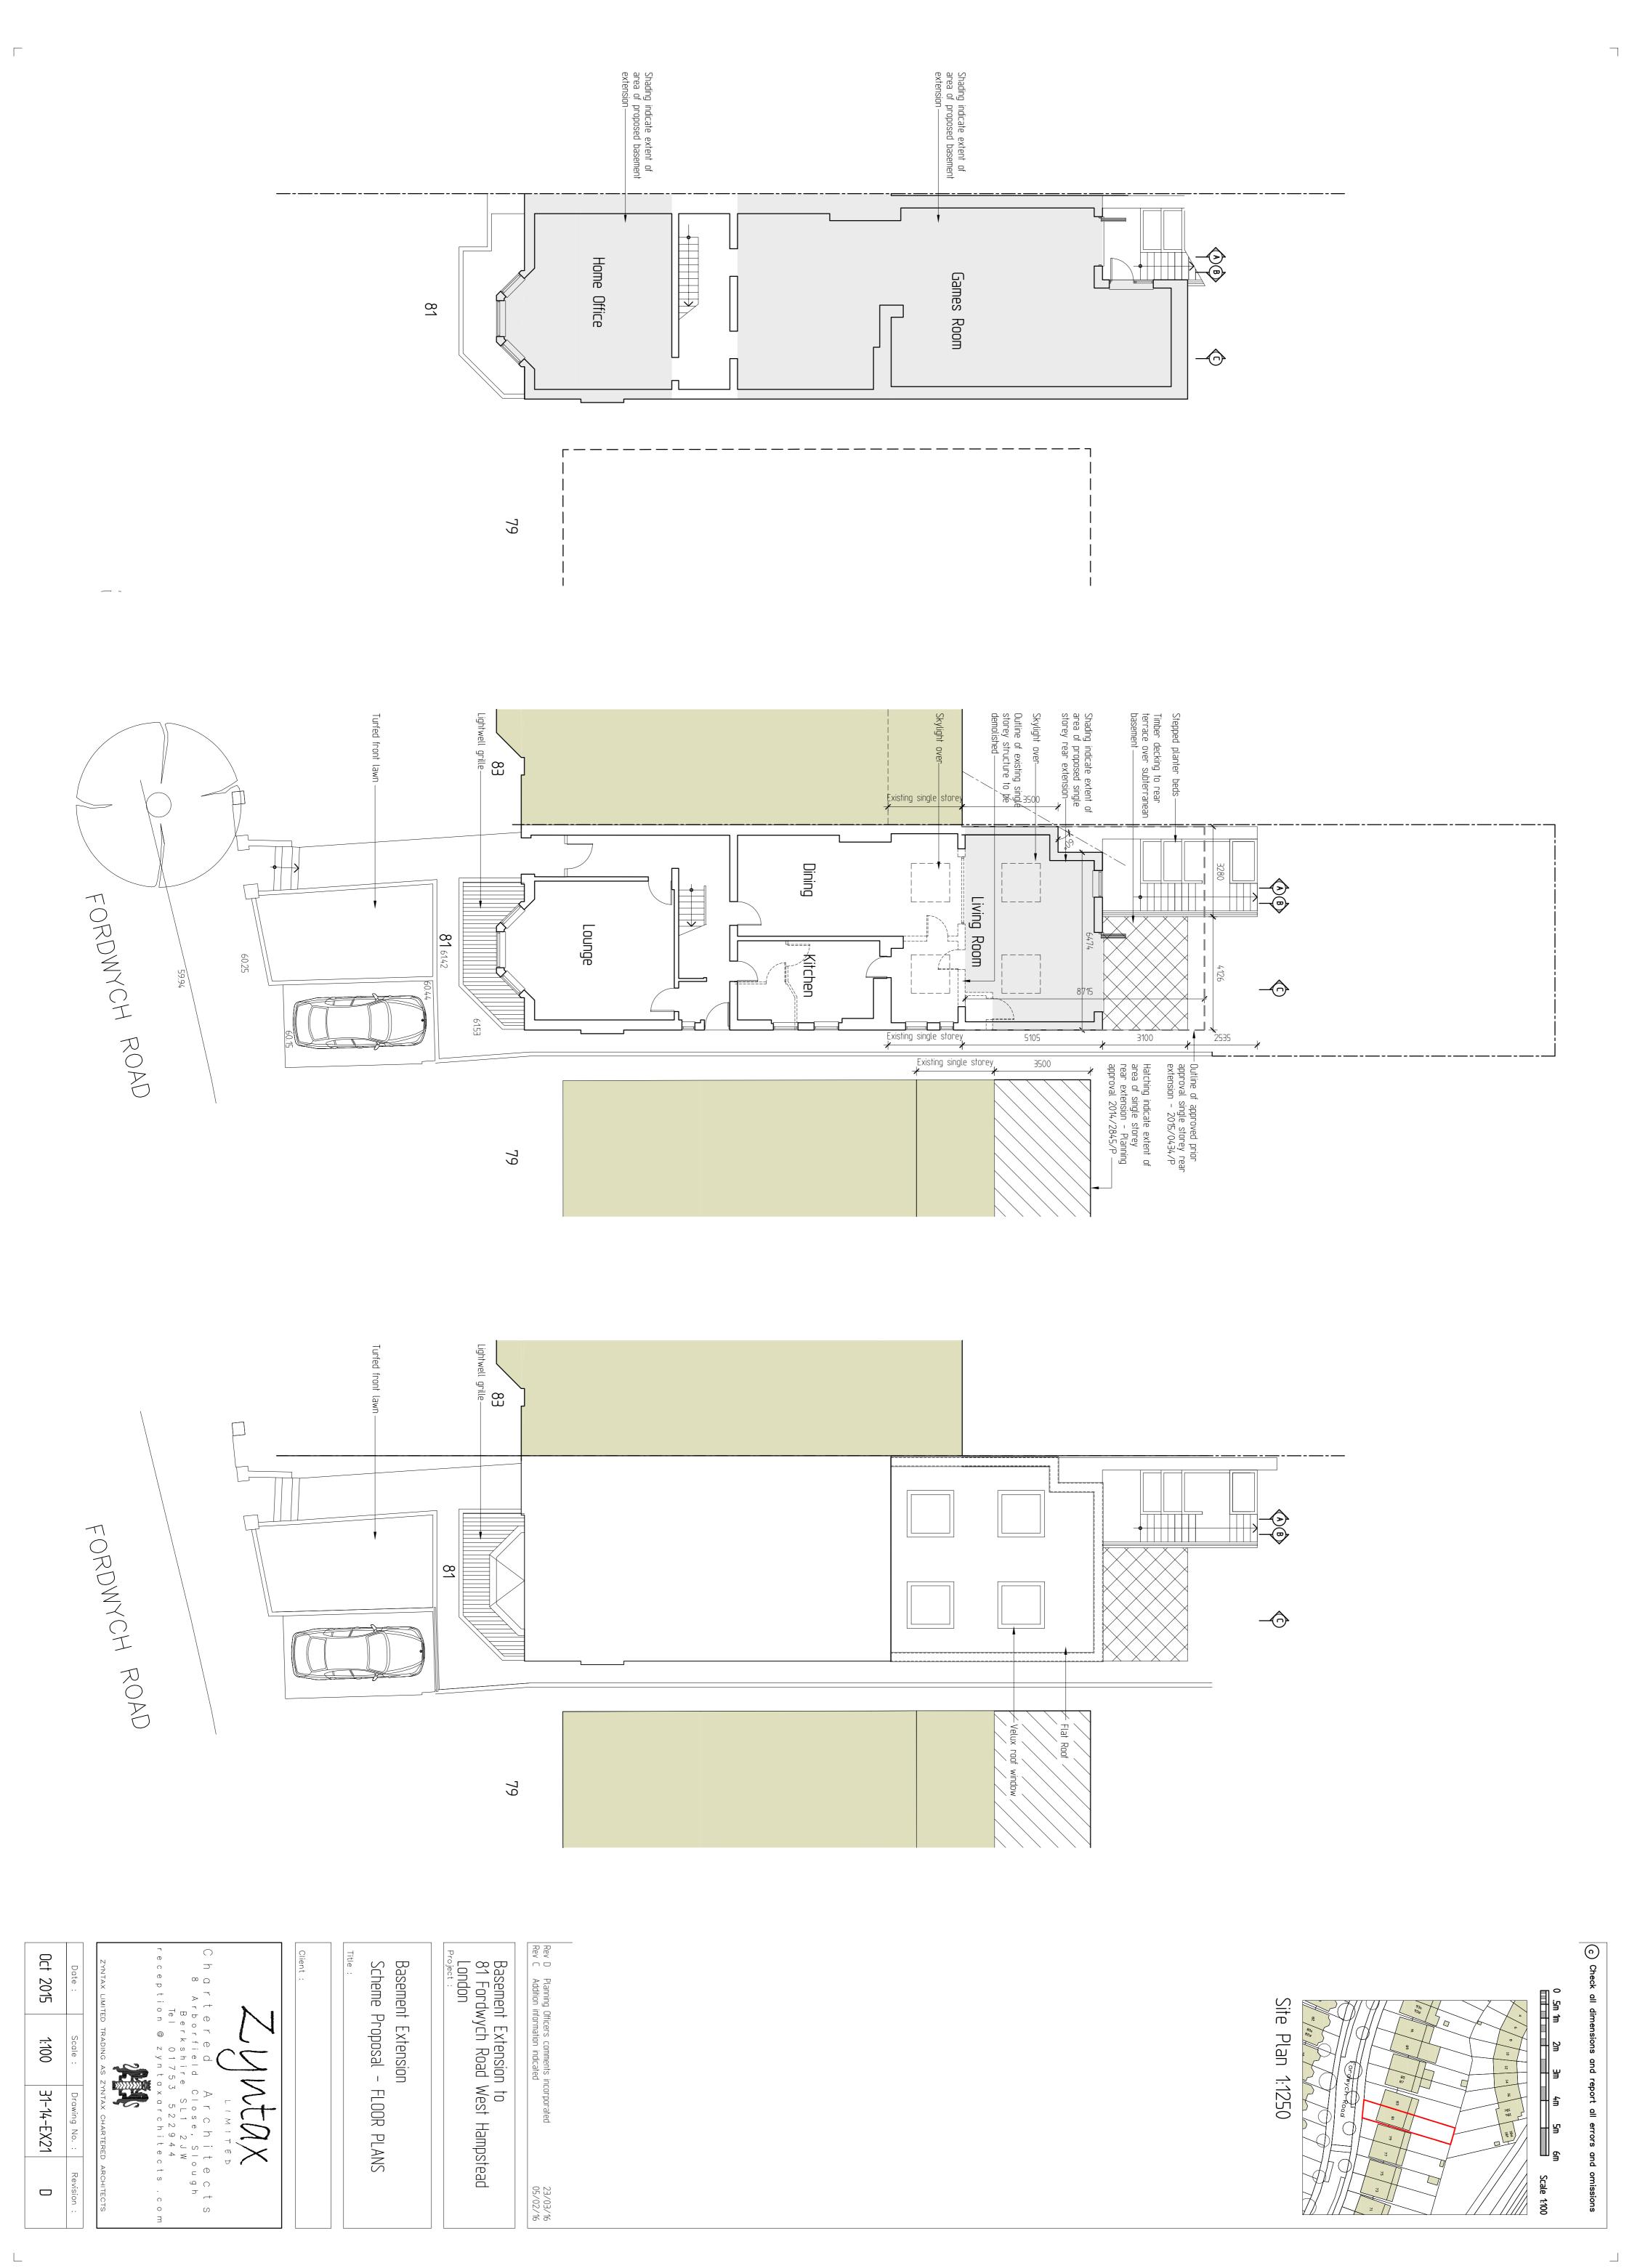

Compayne Gardens London NW6 3DD

title Proposed Long Section B no. 307

scale 1:100 at A2, 1:200 at A4 date 11.01.2016

paper a2, a4 by fs



84 Great Suffolk Street London SE1 0BE United Kingdom viewportstudio.co.uk +44(0)20 7033 8763

DO NOT SCALE all dimensions in millimeters



#### Cross Section C Scale: 1:100 @A2, 1:200 @A4

## FOR PLANNING

REVISION

legend

---- project area

proposed new basement

ground floor extension, consent granted

in planning decision 2015/5760/P

no. date comment

29CG 29 Compayne Gardens London

NW6 3DD

title Proposed Cross Section C no. 308 scale 1:100 at A2, 1:200 at A4 date 11.01.2016

by fs

paper a2, a4



84 Great Suffolk Street London SE1 0BE United Kingdom viewportstudio.co.uk +44(0)20 7033 8763

DO NOT SCALE all dimensions in millimeters













2 magdalen mews back of 164 finchley road london NW3 5HB

tel:+44 (0)207 794 1625 fax:+44 (0) 207 794 0296 info@as-studio.co.uk

| PROJECT ADDRESS:<br>9 MARESFIELD GARDENS,<br>NW3 5SJ LONDON | PROPOSED LOCATION AND BLOCK PLAN |                            |          |                |
|-------------------------------------------------------------|----------------------------------|----------------------------|----------|----------------|
|                                                             | DRAWING NO: 3009(PLA)001         | DWG FILE: 3009(PLA)100-300 |          | •              |
| CLIENT NAME:                                                | PROJECT STAGE: PLANNING          | DRAWN: MM                  |          |                |
| -