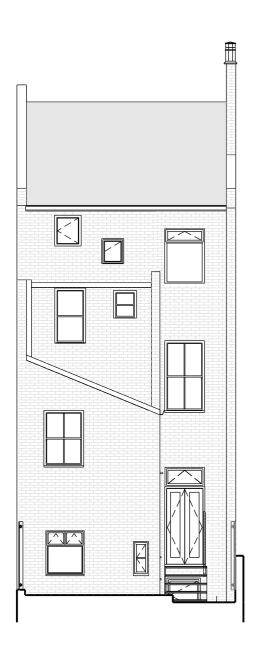

### **KEY**

01 Timber Framed Sliding Sash Window to Match Existing

12-

10-

8-

- 02 Brickwork Repair to Match Existing
- 03 Timber Framed Part Glazed Doors
- 04 Existing Metal Staircase

SCALE IS 1:100 @ A3

### **SHAPE** Architecture

WWW.SHAPEARCHITECTURE.CO.UK

## **FOR PLANNING**

### 154 Iverson Road, Flat 1 NW6

PROJECT

### Existing and Proposed Rear Elevation

DRAWING

SCALE IS 1:100 @ A3

1:100

March 2016

SCALE

1226 PL 007

DWG. NO.

REVISION

DATE

This drawing is copyright Shape Architecture Ltd. The Contractor must not scale from the drawing. All dimensions to be taken from dimension strings. Where any discrepencies are found between dimensions these must be brought to the attention of the Architects for resolution. Where discrepencies exist between reference or assembly drawings and detail drawings the latter take preference.