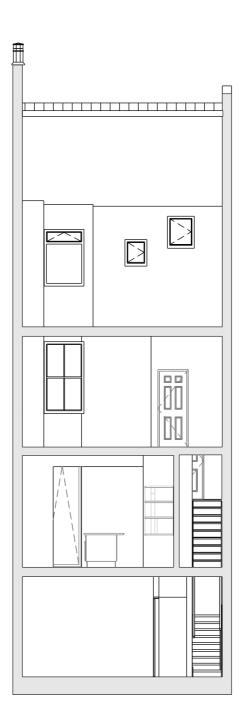

**Existing Cross Section AA** 

Proposed Cross Section AA

12-10-8-6-4-SCALE IS 1:100 @ A3

# **154 Iverson Road, Flat 1** NW6

PROJECT

Existing and Proposed Cross Section AA

SCALE IS 1:100 @ A3

1:100

March 2016

SCALE

DATE

1226 PL 008

DWG. NO.

REVISION

This drawing is copyright Shape Architecture Ltd. The Contractor must not scale from the drawing. All dimensions to be taken from dimension strings. Where any discrepencies are found between dimensions these must be brought to the attention of the Architects for resolution. Where discrepencies exist between reference or assembly drawings and detail drawings the latter take preference.