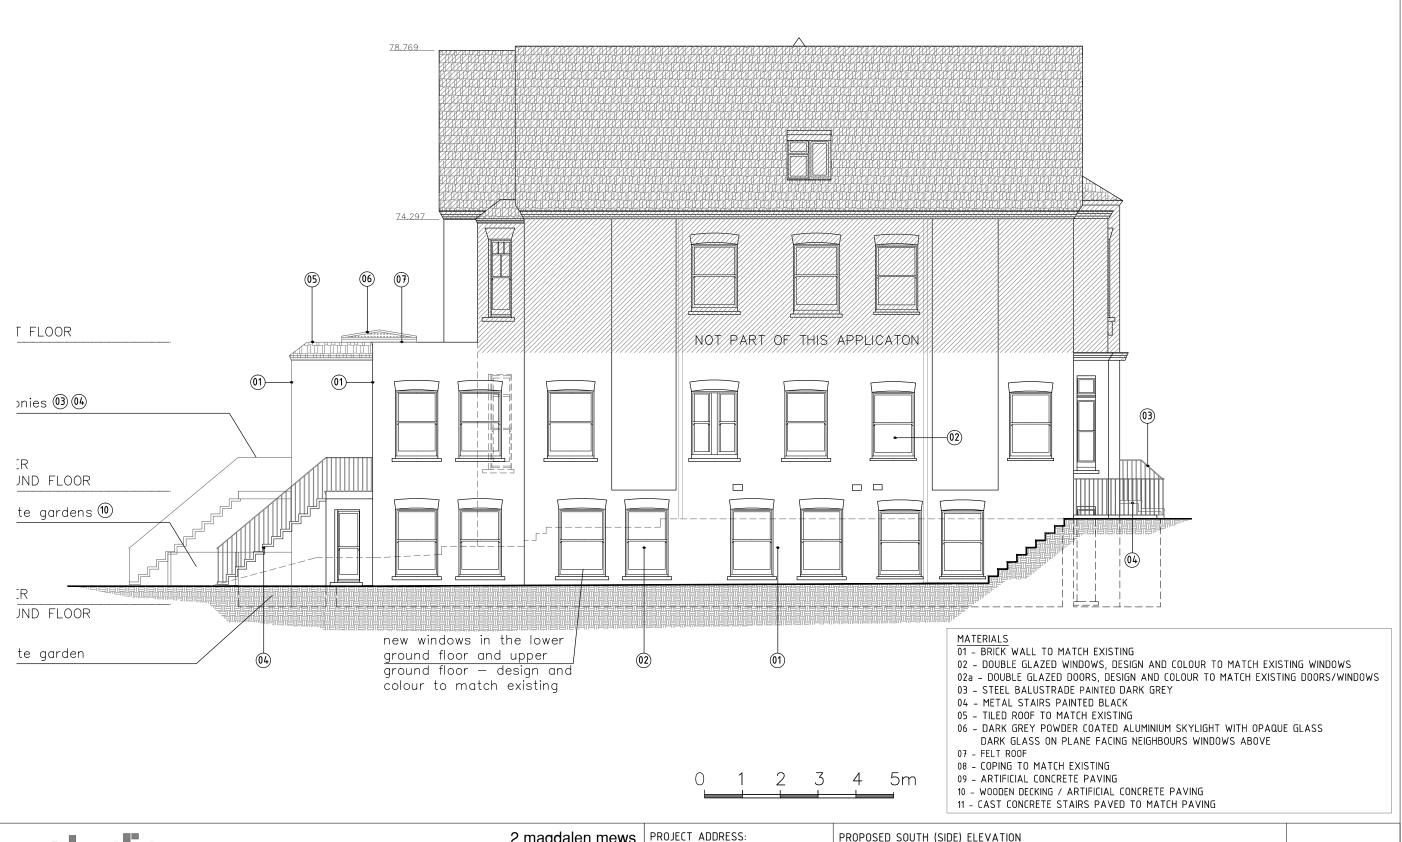

#### MATERIALS

- 01 BRICK WALL TO MATCH EXISTING
- 02 DOUBLE GLAZED WINDOWS, DESIGN AND COLOUR TO MATCH EXISTING WINDOWS
- 02a DOUBLE GLAZED DOORS, DESIGN AND COLOUR TO MATCH EXISTING DOORS/WINDOWS
- 03 STEEL BALUSTRADE PAINTED DARK GREY
- 04 METAL STAIRS PAINTED BLACK
- 05 TILED ROOF TO MATCH EXISTING
- 06 DARK GREY POWDER COATED ALUMINIUM SKYLIGHT WITH OPAQUE GLASS
- DARK GLASS ON PLANE FACING NEIGHBOURS WINDOWS ABOVE
- 07 FELT ROOF
- 08 COPING TO MATCH EXISTING 09 - ARTIFICIAL CONCRETE PAVING
- 10 WOODEN DECKING / ARTIFICIAL CONCRETE PAVING
- 11 CAST CONCRETE STAIRS PAVED TO MATCH PAVING