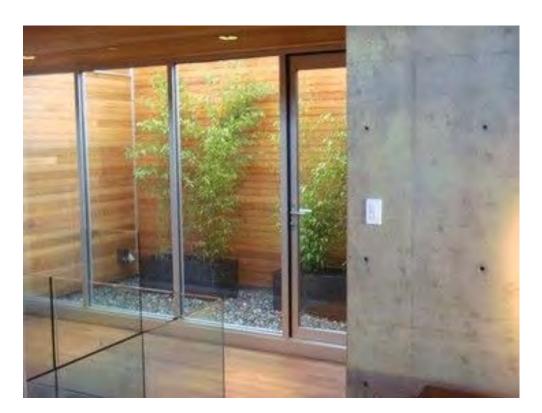

#### Appendix 1

Photo 1: Slim lightwell with bamboo planting.

Photo 2: Lightwell with wooden rendered finish.

Photo 3: Lightwell with subtle downlighter and planting.

Photo 4: Walk on roof lights from below.