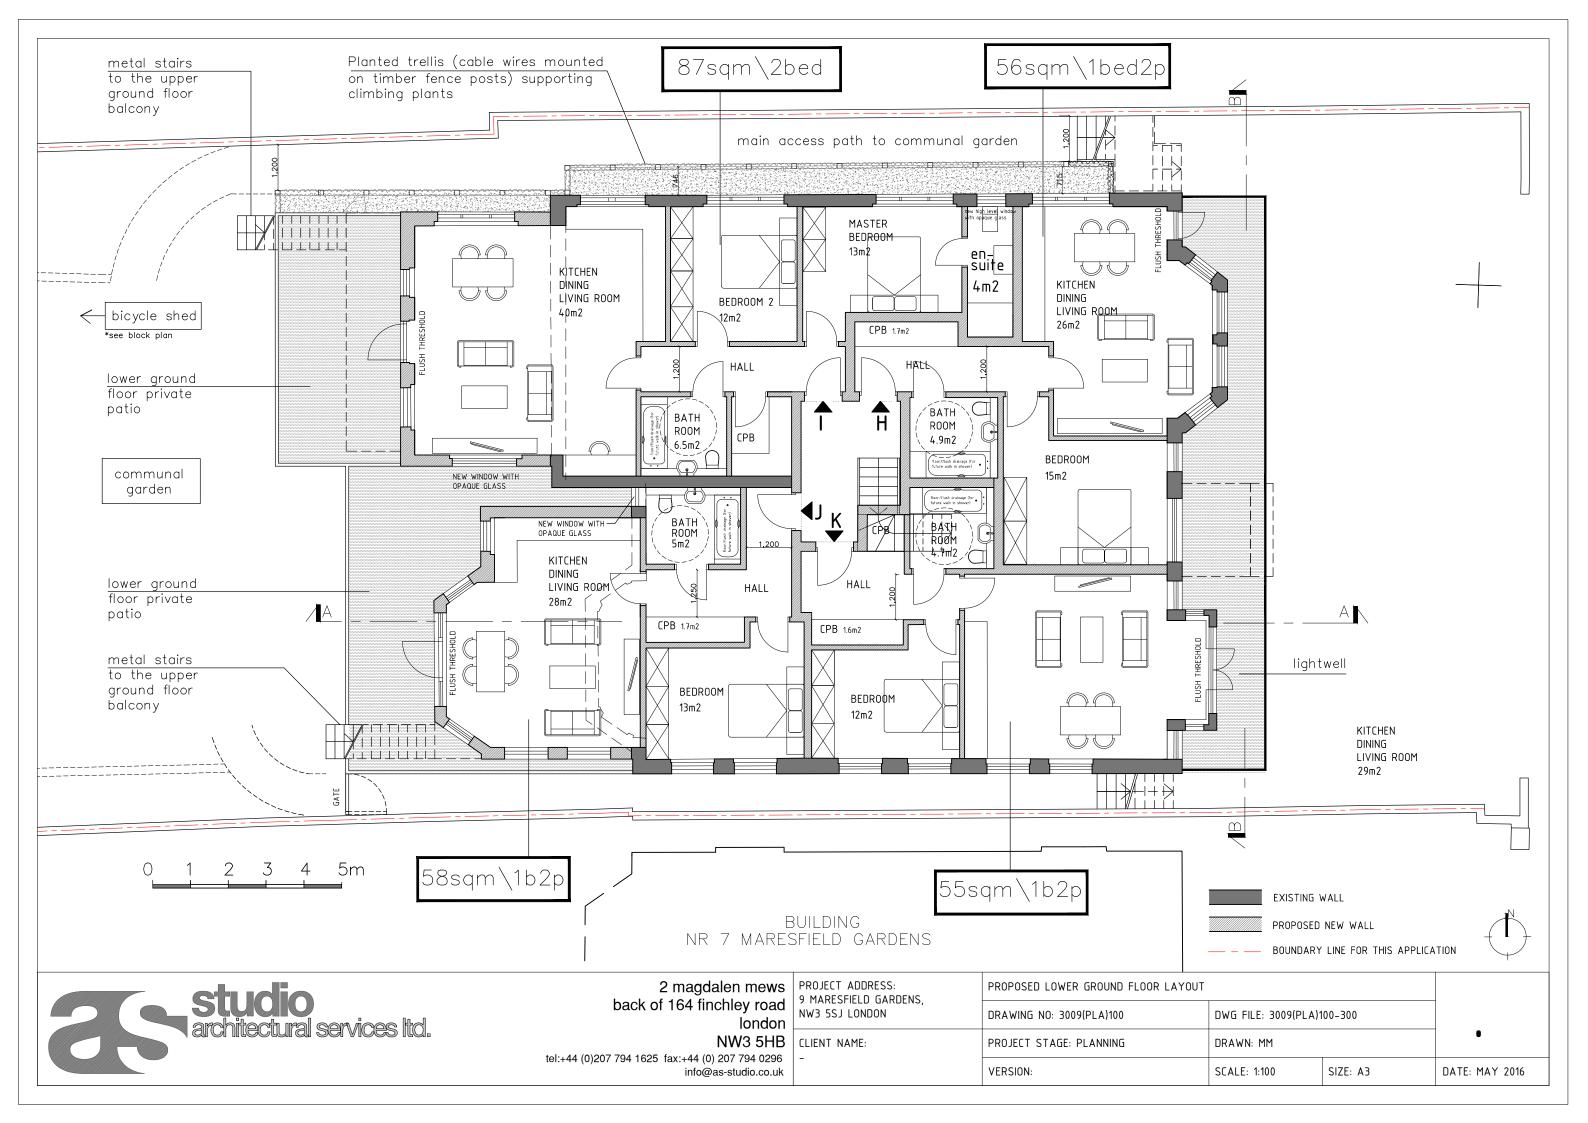

DO NOT SCALE all dimensions in millimeters

2 magdalen mews back of 164 finchley road london NW3 5HB

tel:+44 (0)207 794 1625 fax:+44 (0) 207 794 0296 info@as-studio.co.uk

| PROJECT ADDRESS:<br>9 MARESFIELD GARDENS,<br>NW3 5SJ LONDON | PROPOSED LOCATION AND BLOCK PLAN |                            |          |                |
|-------------------------------------------------------------|----------------------------------|----------------------------|----------|----------------|
|                                                             | DRAWING NO: 3009(PLA)001         | DWG FILE: 3009(PLA)100-300 |          | •              |
| CLIENT NAME:                                                | PROJECT STAGE: PLANNING          | DRAWN: MM                  |          |                |
| -                                                           | VERSION:                         | SCALE: 1:1250/1:200        | SIZE: A3 | DATE: MAY 2016 |

#### MATERIALS

- 01 BRICK WALL TO MATCH EXISTING
- 02 DOUBLE GLAZED WINDOWS, DESIGN AND COLOUR TO MATCH EXISTING WINDOWS
- 02a DOUBLE GLAZED DOORS, DESIGN AND COLOUR TO MATCH EXISTING DOORS/WINDOWS
- 03 STEEL BALUSTRADE PAINTED DARK GREY
- 04 METAL STAIRS PAINTED BLACK
- 05 TILED ROOF TO MATCH EXISTING
- 06 DARK GREY POWDER COATED ALUMINIUM SKYLIGHT WITH OPAQUE GLASS
- DARK GLASS ON PLANE FACING NEIGHBOURS WINDOWS ABOVE
- 07 FELT ROOF
- 08 COPING TO MATCH EXISTING 09 - ARTIFICIAL CONCRETE PAVING
- 10 WOODEN DECKING / ARTIFICIAL CONCRETE PAVING
- 11 CAST CONCRETE STAIRS PAVED TO MATCH PAVING

LOWER GROUND FLOOR

2 magdalen mews back of 164 finchley road london NW3 5HB CLIENT

tel:+44 (0)207 794 1625 fax:+44 (0) 207 794 0296 info@as-studio.co.uk

| PROJECT ADDRESS:                          |
|-------------------------------------------|
| PROJECT ADDRESS:<br>9 MARESFIELD GARDENS, |
| NW3 5SJ LONDON                            |
|                                           |