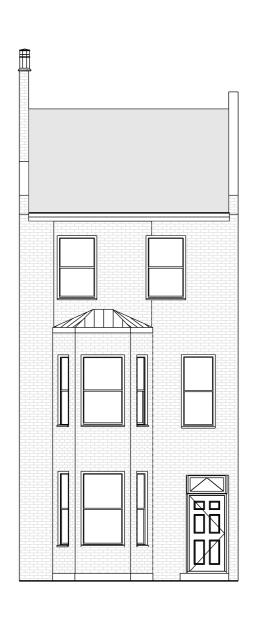

Proposed Front Elevation

**KEY** 

01 Timber Framed Double Glazed Windows to Match Existing

10-

12-

8

6

4-

2

SCALE IS 1:100 @ A3

### **SHAPE** Architecture

WWW.SHAPEARCHITECTURE.CO.UK

## **FOR PLANNING**

**154 Iverson Road, Flat 1** NW6

PROJECT

Existing and Proposed Front Elevation

DRAWING

SCALE IS 1:100 @ A3

1:100

March 2016

SCALE

1226 PL 006

DWG. NO.

REVISION

DATE

This drawing is copyright Shape Architecture Ltd. The Contractor must not scale from the drawing. All dimensions to be taken from dimension strings. Where any discrepencies are found between dimensions these must be brought to the attention of the Architects for resolution. Where discrepencies exist between reference or assembly drawings and detail drawings the latter take preference.