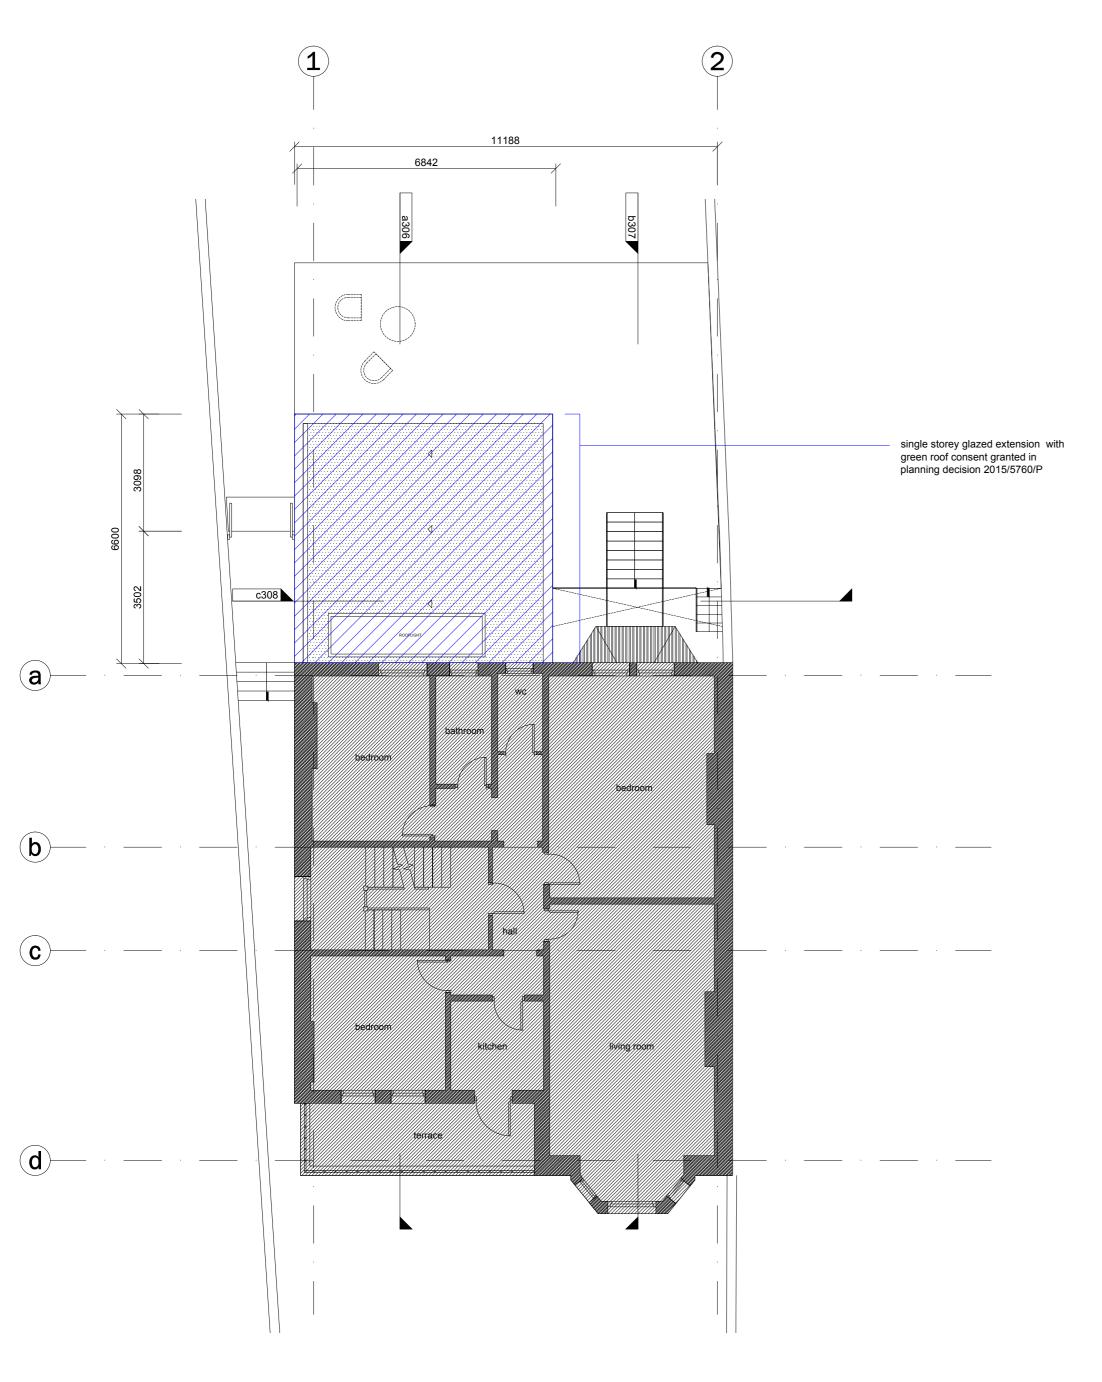

First Floor Plan
Scale: 1:100 @A2, 1:200 @A4

legend

proposed new basement

ground floor extension, consent granted in planning decision 2015/5760/P

# FOR PLANNING

REVISION

no. date comment

15123\_COM\_RAO 29 Compayne Gardens London

NW6 3DD

title Proposed First Floor Plan no. 302

scale 1:100 at A2, 1:200 at A4 date 11.01.2016

paper a2, a4 by fs

84 Great Suffolk Street London SE1 0BE United Kingdom viewportstudio.co.uk +44(0)20 7033 8763

DO NOT SCALE all dimensions in millimeters

Scale: 1:100 @A2, 1:200 @A4

Scale: 1:100 @A2, 1:200 @A4

DO NOT SCALE all dimensions in millimeters