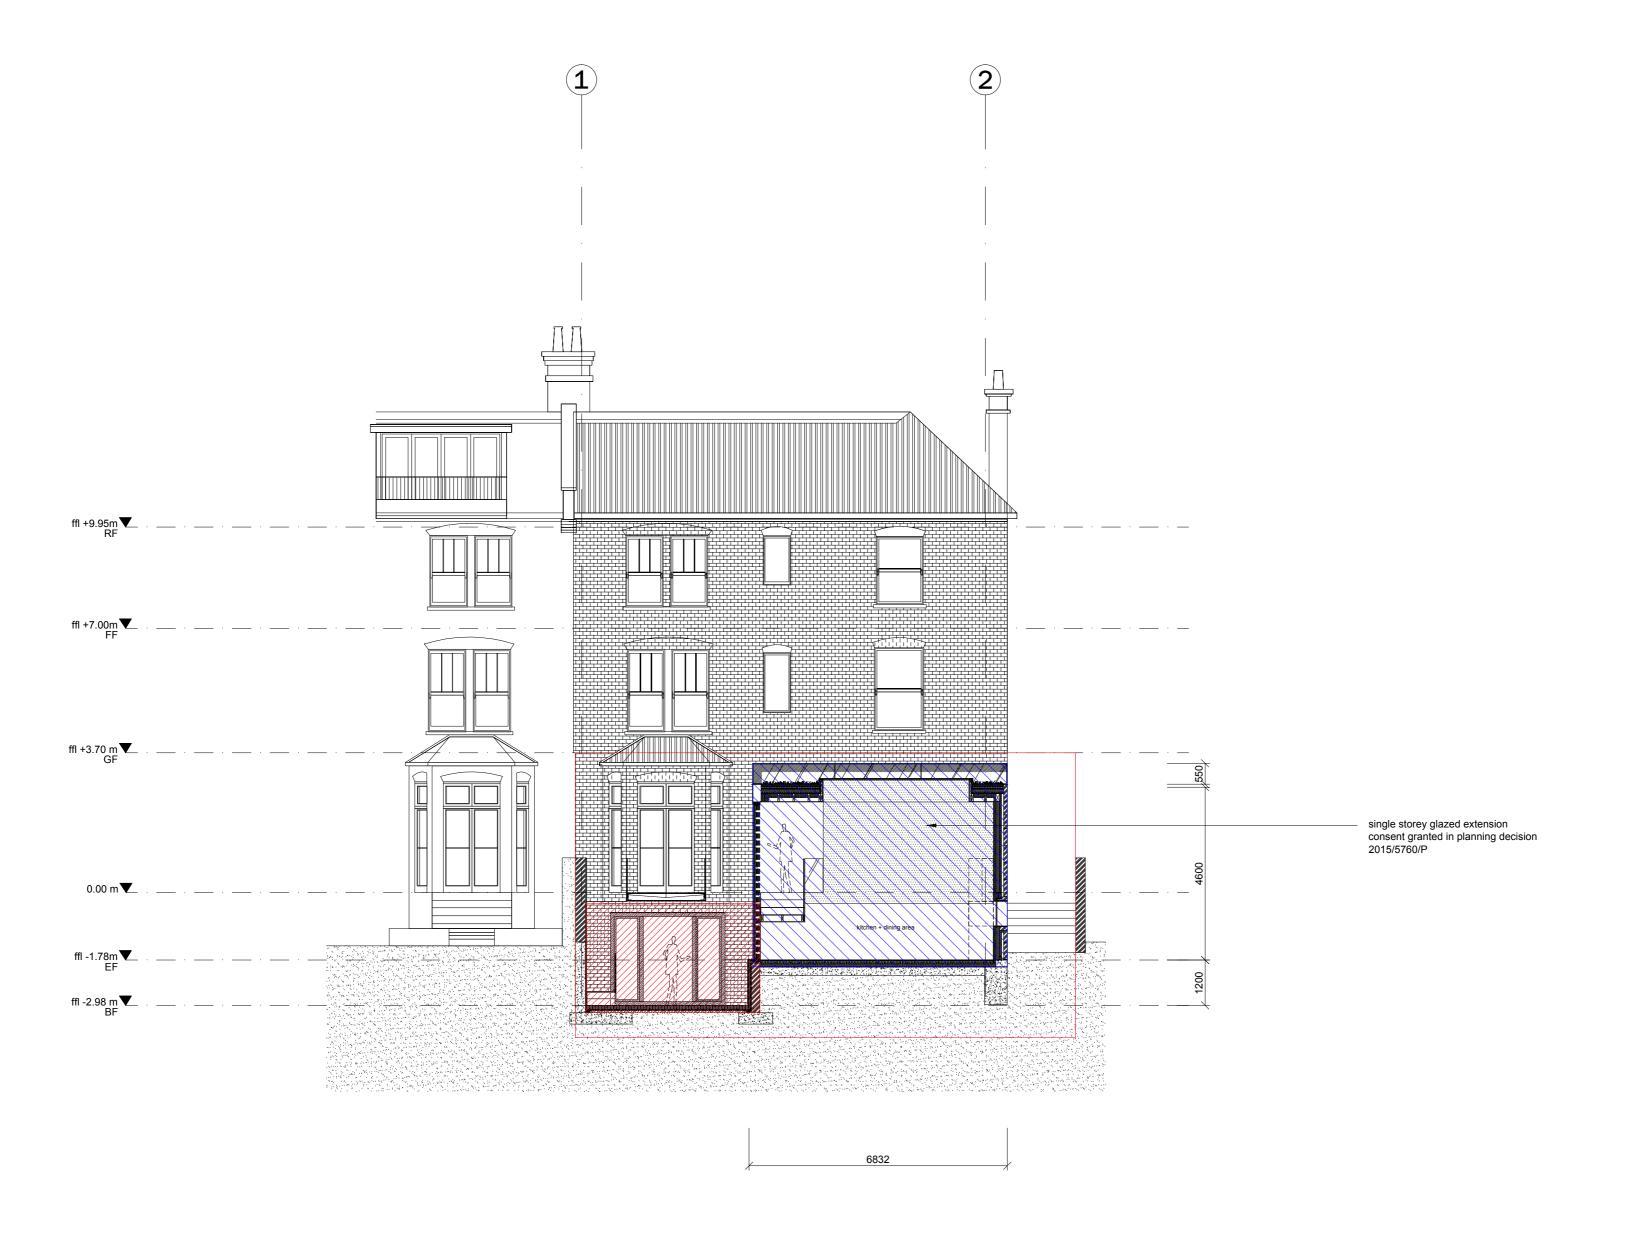

#### Cross Section C Scale: 1:100 @A2, 1:200 @A4

## FOR PLANNING

REVISION

legend

---- project area

proposed new basement

ground floor extension, consent granted

in planning decision 2015/5760/P

no. date comment

29CG 29 Compayne Gardens London

NW6 3DD

title Proposed Cross Section C no. 308 scale 1:100 at A2, 1:200 at A4 date 11.01.2016

by fs

paper a2, a4

84 Great Suffolk Street London SE1 0BE United Kingdom viewportstudio.co.uk +44(0)20 7033 8763