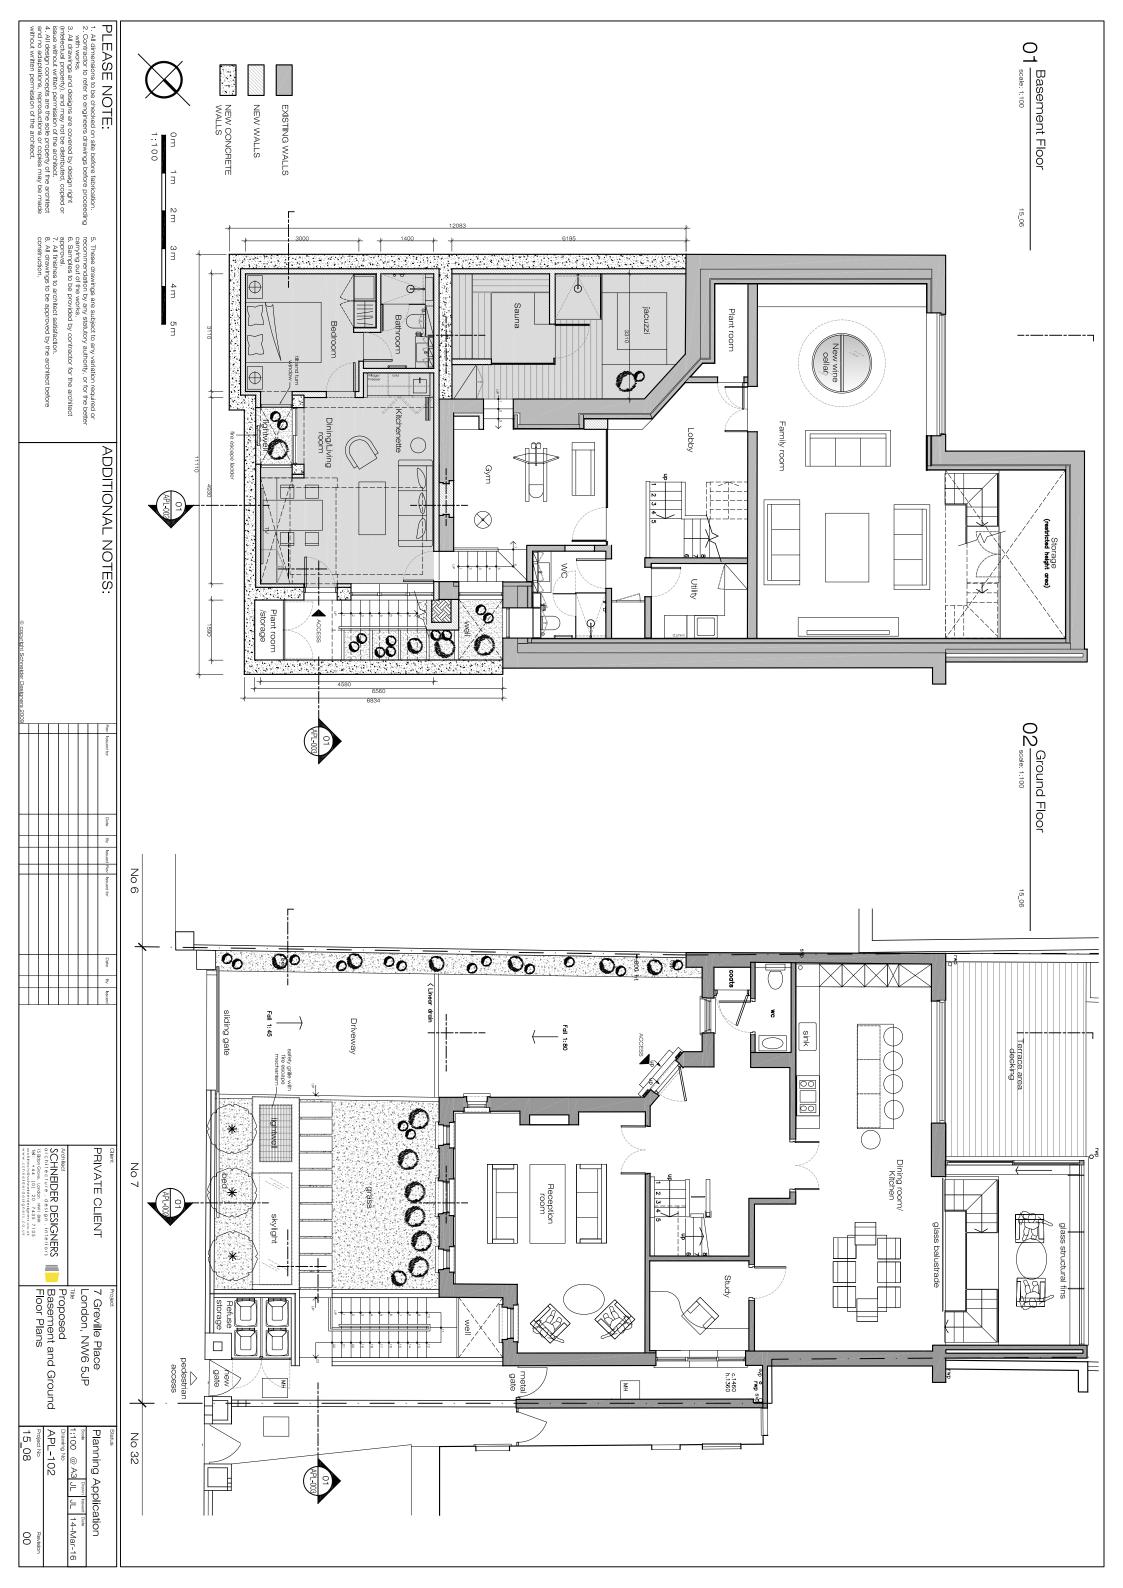

#### MATERIALS

- 01 BRICK WALL TO MATCH EXISTING
- 02 DOUBLE GLAZED WINDOWS, DESIGN AND COLOUR TO MATCH EXISTING WINDOWS
- 02a DOUBLE GLAZED DOORS, DESIGN AND COLOUR TO MATCH EXISTING DOORS/WINDOWS
- 03 STEEL BALUSTRADE PAINTED DARK GREY
- 04 METAL STAIRS PAINTED BLACK
- 05 TILED ROOF TO MATCH EXISTING
- 06 DARK GREY POWDER COATED ALUMINIUM SKYLIGHT WITH OPAQUE GLASS
- DARK GLASS ON PLANE FACING NEIGHBOURS WINDOWS ABOVE
- 07 FELT ROOF
- 08 COPING TO MATCH EXISTING 09 - ARTIFICIAL CONCRETE PAVING
- 10 WOODEN DECKING / ARTIFICIAL CONCRETE PAVING
- 11 CAST CONCRETE STAIRS PAVED TO MATCH PAVING

- 04 METAL STAIRS PAINTED BLACK
- 05 TILED ROOF TO MATCH EXISTING
- 06 DARK GREY POWDER COATED ALUMINIUM SKYLIGHT WITH OPAQUE GLASS
- DARK GLASS ON PLANE FACING NEIGHBOURS WINDOWS ABOVE
- 07 FELT ROOF
- 08 COPING TO MATCH EXISTING
  09 ARTIFICIAL CONCRETE PAVING
- 10 WOODEN DECKING / ARTIFICIAL CONCRETE PAVING
- 11 CAST CONCRETE STAIRS PAVED TO MATCH PAVING