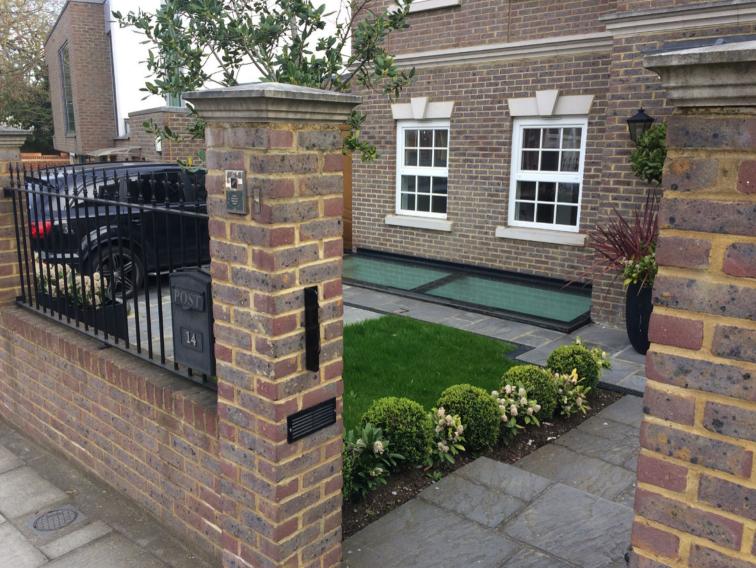

#### Appendix 1

Photo 1: Slim lightwell with bamboo planting.

Photo 2: Lightwell with wooden rendered finish.

Photo 3: Lightwell with subtle downlighter and planting.

Photo 4: Walk on roof lights from below.

Photo 5: Walk on roof lights on patio v1.

Photo 6: Walk on roof lights on patio v2.

Photo 7: Sun pipe from above.

Photo 8: Sun pipe from below.

14 Redington Road, NW3 7RG

of the Architects for resolution. Where discrepencies exist between reference or assembly drawings and detail drawings the latter take preference.