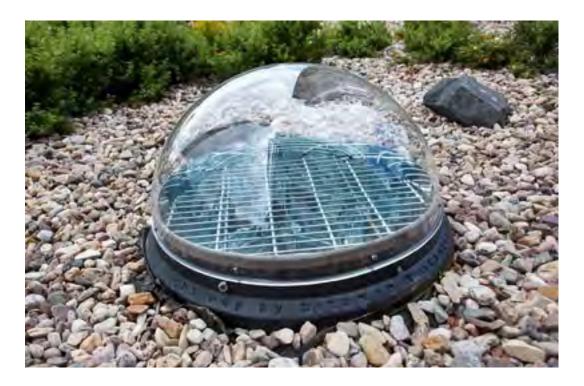

Photo 5: Walk on roof lights on patio v1.

Photo 6: Walk on roof lights on patio v2.

Photo 7: Sun pipe from above.

Photo 8: Sun pipe from below.

14 Redington Road, NW3 7RG

of the Architects for resolution. Where discrepencies exist between reference or assembly drawings and detail drawings the latter take preference.