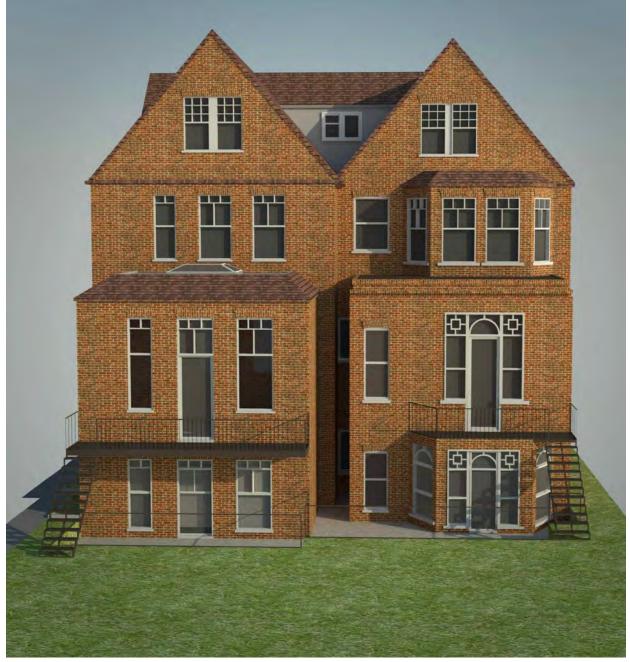

PROPOSED REAR ELEVATION

PROPOSED AERIAL VIEW

tel:+44 (0)207 794 1625 fax:+44 (0) 207 794 0296 info@as-studio.co.uk

PROJECT ADDRESS: 9 MARESFIELD GARDENS, NW3 5SJ LONDON

CLIENT NAME:

| PROPOSED CGIS : AERIAL VIEW AND REAR ELEVATION |                            |          |              |
|------------------------------------------------|----------------------------|----------|--------------|
| DRAWING NO: 3009(PLA)400                       | DWG FILE: 3009(PLA)100-300 |          |              |
| PROJECT STAGE: PLANNING                        | DRAWN: MM                  |          | •            |
| VERSION:                                       | SCALE: -                   | SIZE: A3 | DATE: MAY 20 |