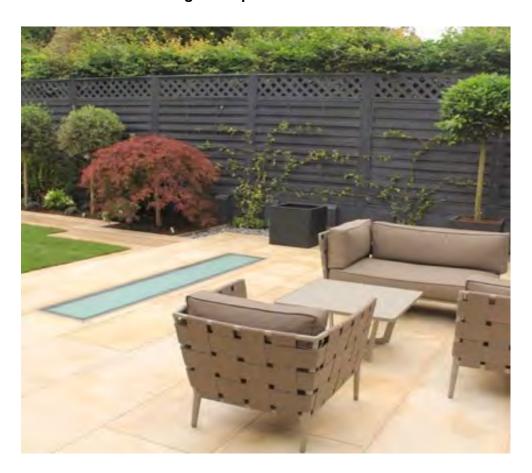

Photo 5: Walk on roof lights on patio v1.

Photo 6: Walk on roof lights on patio v2.

Photo 7: Sun pipe from above.

Photo 8: Sun pipe from below.

14 Redington Road, NW3 7RG

of the Architects for resolution. Where discrepencies exist between reference or assembly drawings and detail drawings the latter take preference.