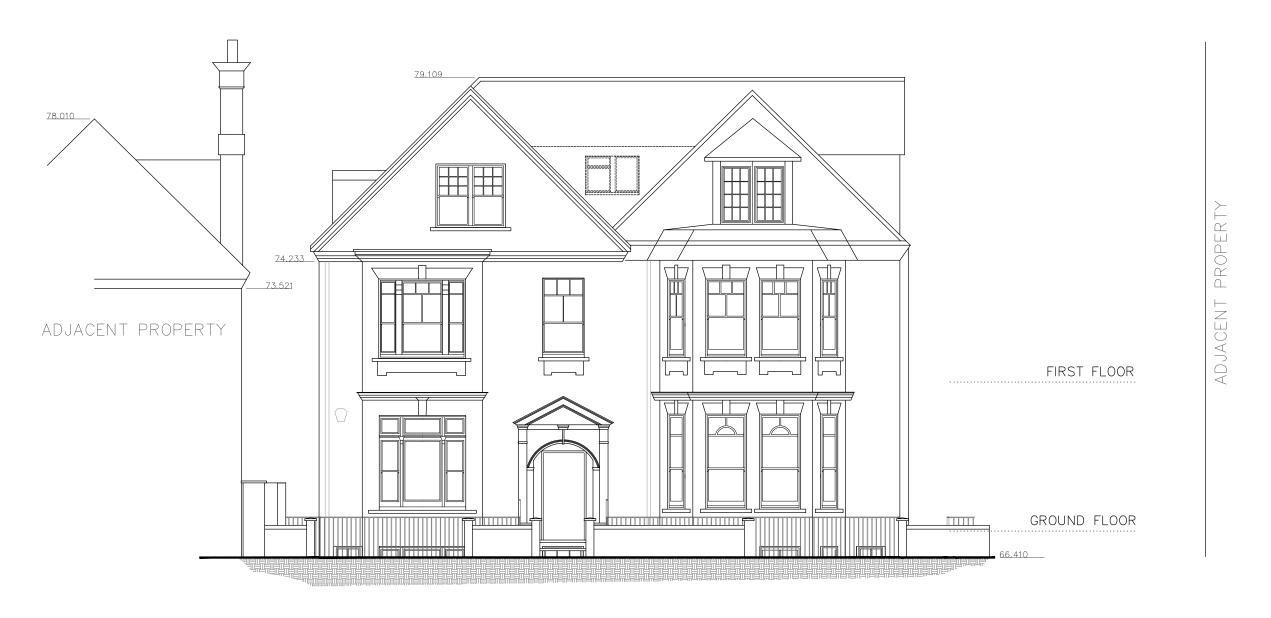

2 magdalen mews back of 164 finchley road london NW3 5HB

tel:+44 (0)207 794 1625 fax:+44 (0) 207 794 0296 info@as-studio.co.uk

| PROJECT ADDRESS:<br>9 MARESFIELD GARDENS, | PROPOSED EAST (FRONT) ELEVATION |                      |          |                |
|-------------------------------------------|---------------------------------|----------------------|----------|----------------|
| NW3 5SJ LONDON                            | DRAWING NO: 3009(PLA)200        | DWG FILE: 3009(PLA)1 | 100-300  |                |
| CLIENT NAME:                              | PROJECT STAGE: PLANNING         | DRAWN:               |          | •              |
| _<br>                                     | VFRSION:                        | SCALE: 1:100         | SIZE: A3 | ΠΔΤΕ: ΜΔΥ 2016 |