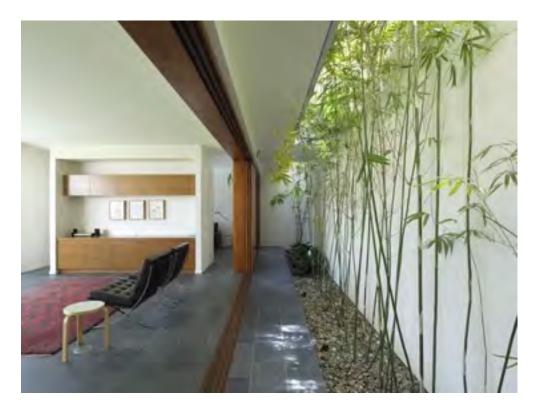

#### Appendix 1

Photo 1: Slim lightwell with bamboo planting.

Photo 2: Lightwell with wooden rendered finish.

Photo 3: Lightwell with subtle downlighter and planting.

Photo 4: Walk on roof lights from below.