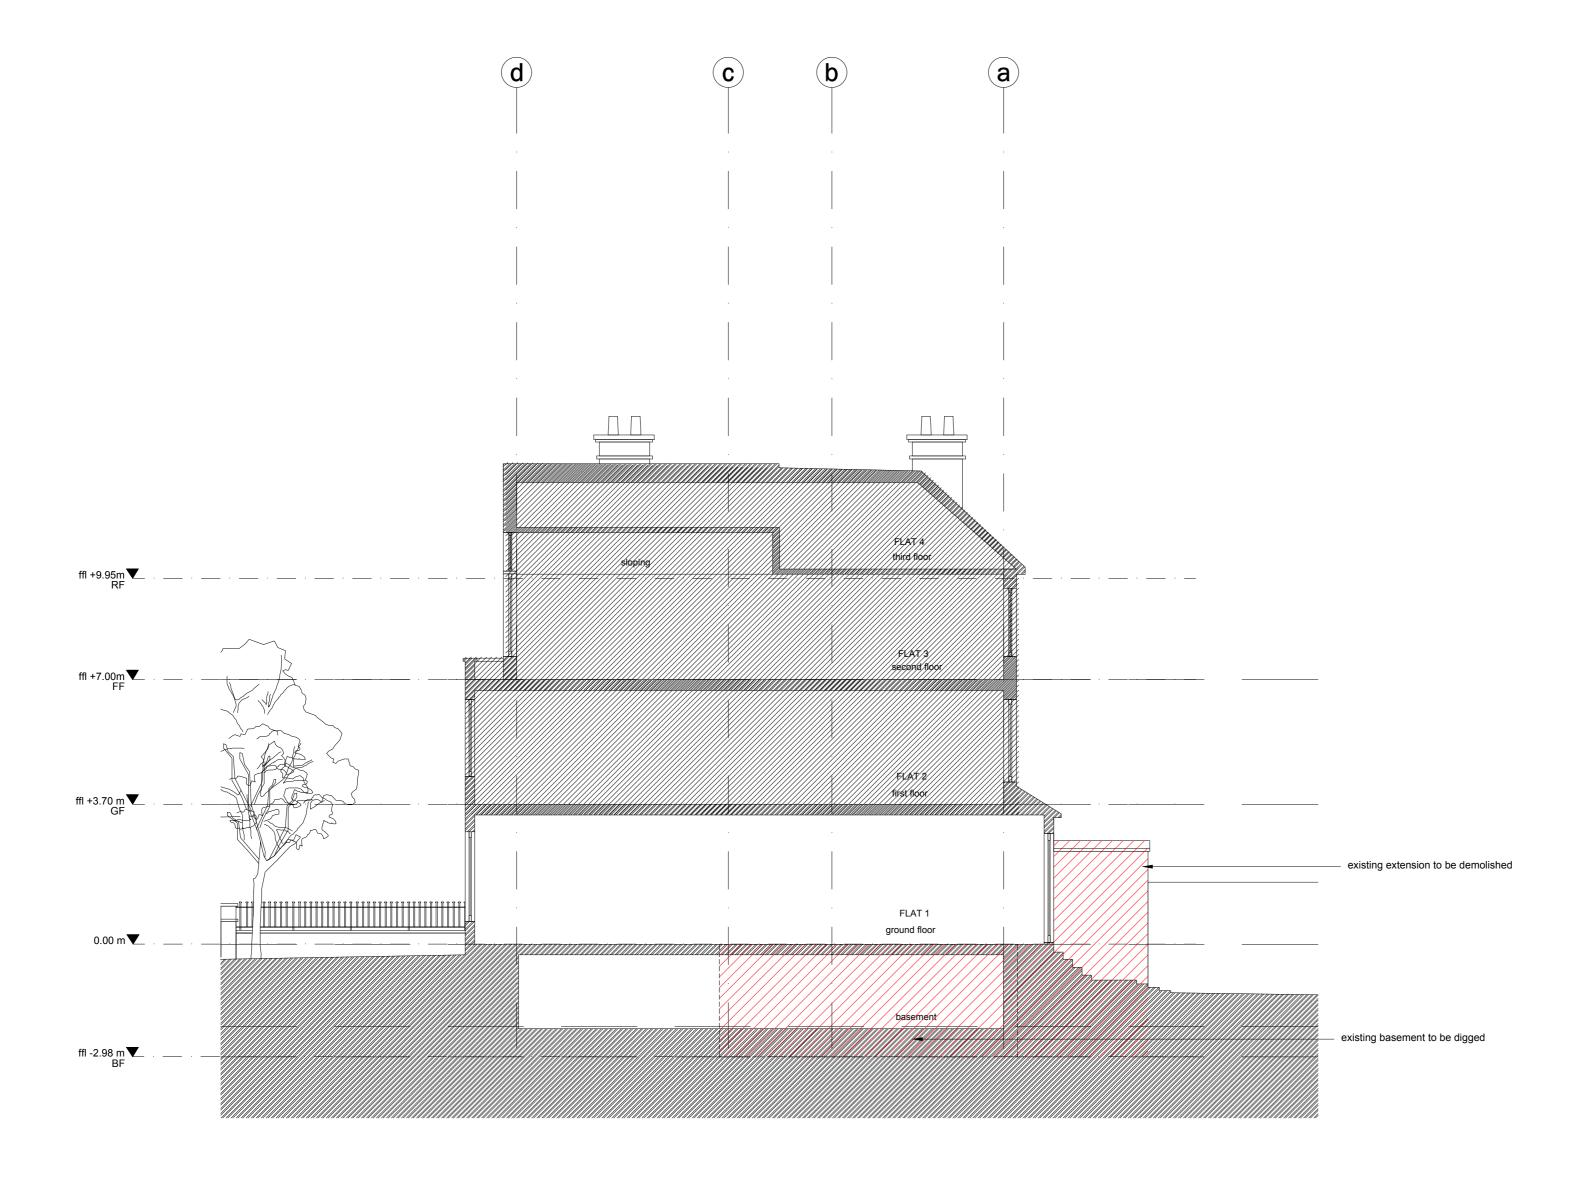

# Long Section A Scale: 1:100 @A2, 1:200 @A4

### FOR PLANNING

15123\_COM\_RAO 29 Compayne Gardens London NW6 3DD

title Existing Long Section B no. 107

scale 1:100 at A2, 1:200 at A4 date 01.12.2015 paper a2, a4 by fs

Viewport Studio

84 Great Suffolk Street London SE1 0BE United Kingdom viewportstudio.co.uk +44(0)20 7033 8763

DO NOT SCALE all dimensions in millimeters