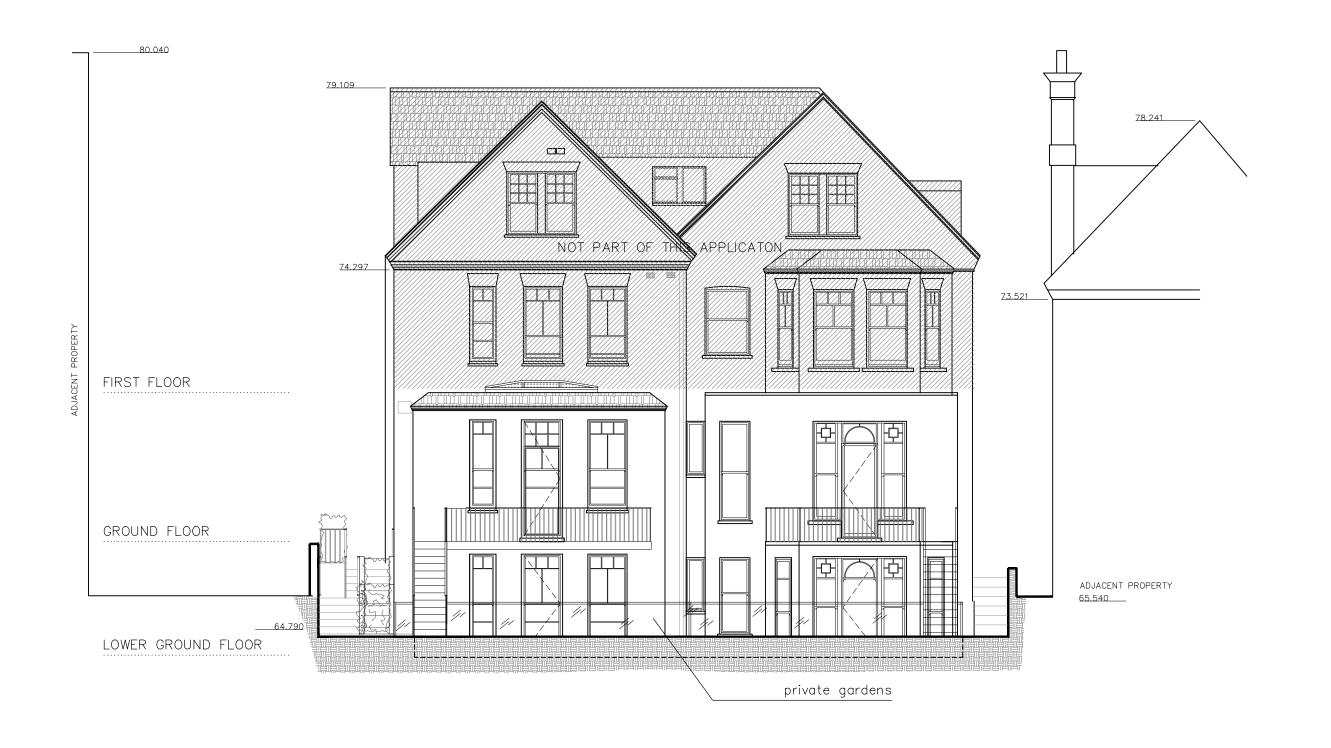

| CLIENT  | NAMF   |
|---------|--------|
| CLILIVI | IIAIIE |

| PROPOSED WEST (REAR) ELEVATION |                      |          |                |
|--------------------------------|----------------------|----------|----------------|
| DRAWING NO: 3009(PLA)203       | DWG FILE: 3009(PLA)1 | 00-300   |                |
| PROJECT STAGE: PLANNING        | DRAWN:               |          | •              |
| VERSION:                       | SCALE: 1:100         | SIZE: A3 | DATE: MAY 2016 |