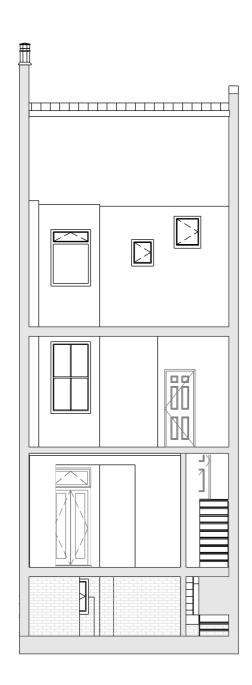

Proposed Longitudinal Section BB

**KEY** 

01 Existing Steel Staircase at Rear 12-

10-

- 02 Lightwells
- 03 Steel Grille Over Lightwell

SCALE IS 1:100 @ A3

#### Proposed Longitudinal Section BB

DRAWIN

SCALE IS 1:100 @ A3

1:100

March 2016

SCALE

1226 PL 010

DWG. NO.