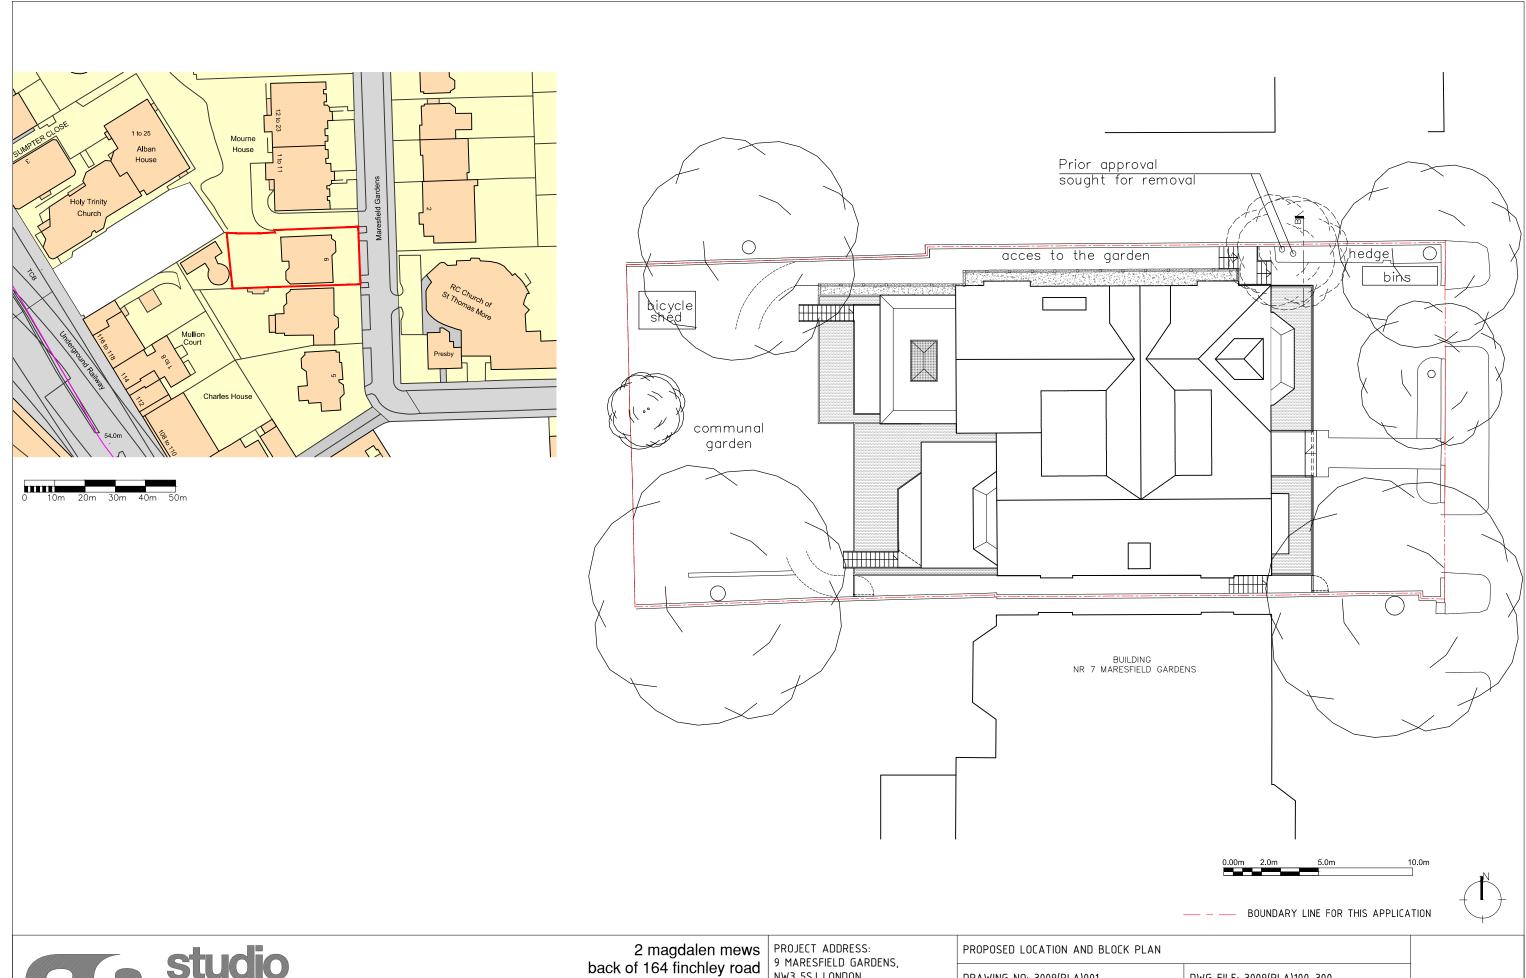

DO NOT SCALE all dimensions in millimeters

2 magdalen mews back of 164 finchley road london NW3 5HB

tel:+44 (0)207 794 1625 fax:+44 (0) 207 794 0296 info@as-studio.co.uk

| PROJECT ADDRESS:<br>9 MARESFIELD GARDENS,<br>NW3 5SJ LONDON | PROPOSED LOCATION AND BLOCK PLAN |                            |          |                |
|-------------------------------------------------------------|----------------------------------|----------------------------|----------|----------------|
|                                                             | DRAWING NO: 3009(PLA)001         | DWG FILE: 3009(PLA)100-300 |          | •              |
| CLIENT NAME:                                                | PROJECT STAGE: PLANNING          | DRAWN: MM                  |          |                |
| -                                                           | VERSION:                         | SCALE: 1:1250/1:200        | SIZE: A3 | DATE: MAY 2016 |