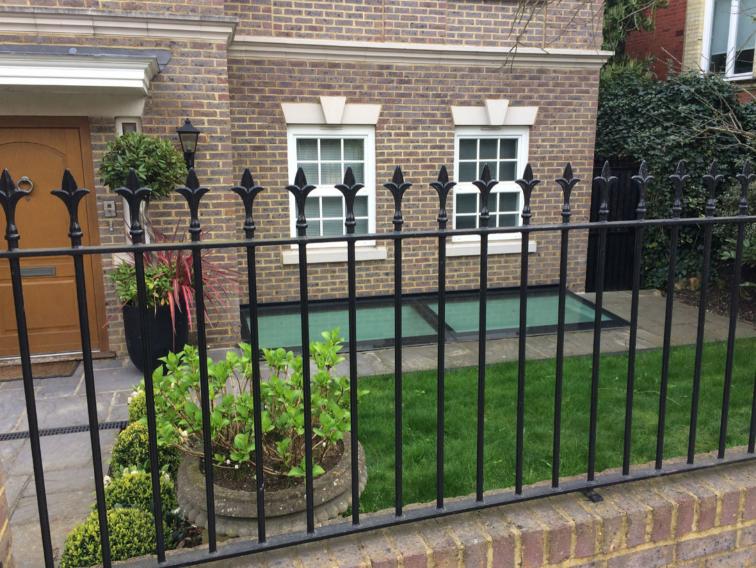

#### Appendix 1

Photo 1: Slim lightwell with bamboo planting.

Photo 2: Lightwell with wooden rendered finish.

Photo 3: Lightwell with subtle downlighter and planting.

Photo 4: Walk on roof lights from below.

Photo 5: Walk on roof lights on patio v1.

Photo 6: Walk on roof lights on patio v2.

Photo 7: Sun pipe from above.

Photo 8: Sun pipe from below.

14 Redington Road, NW3 7RG

of the Architects for resolution. Where discrepencies exist between reference or assembly drawings and detail drawings the latter take preference.