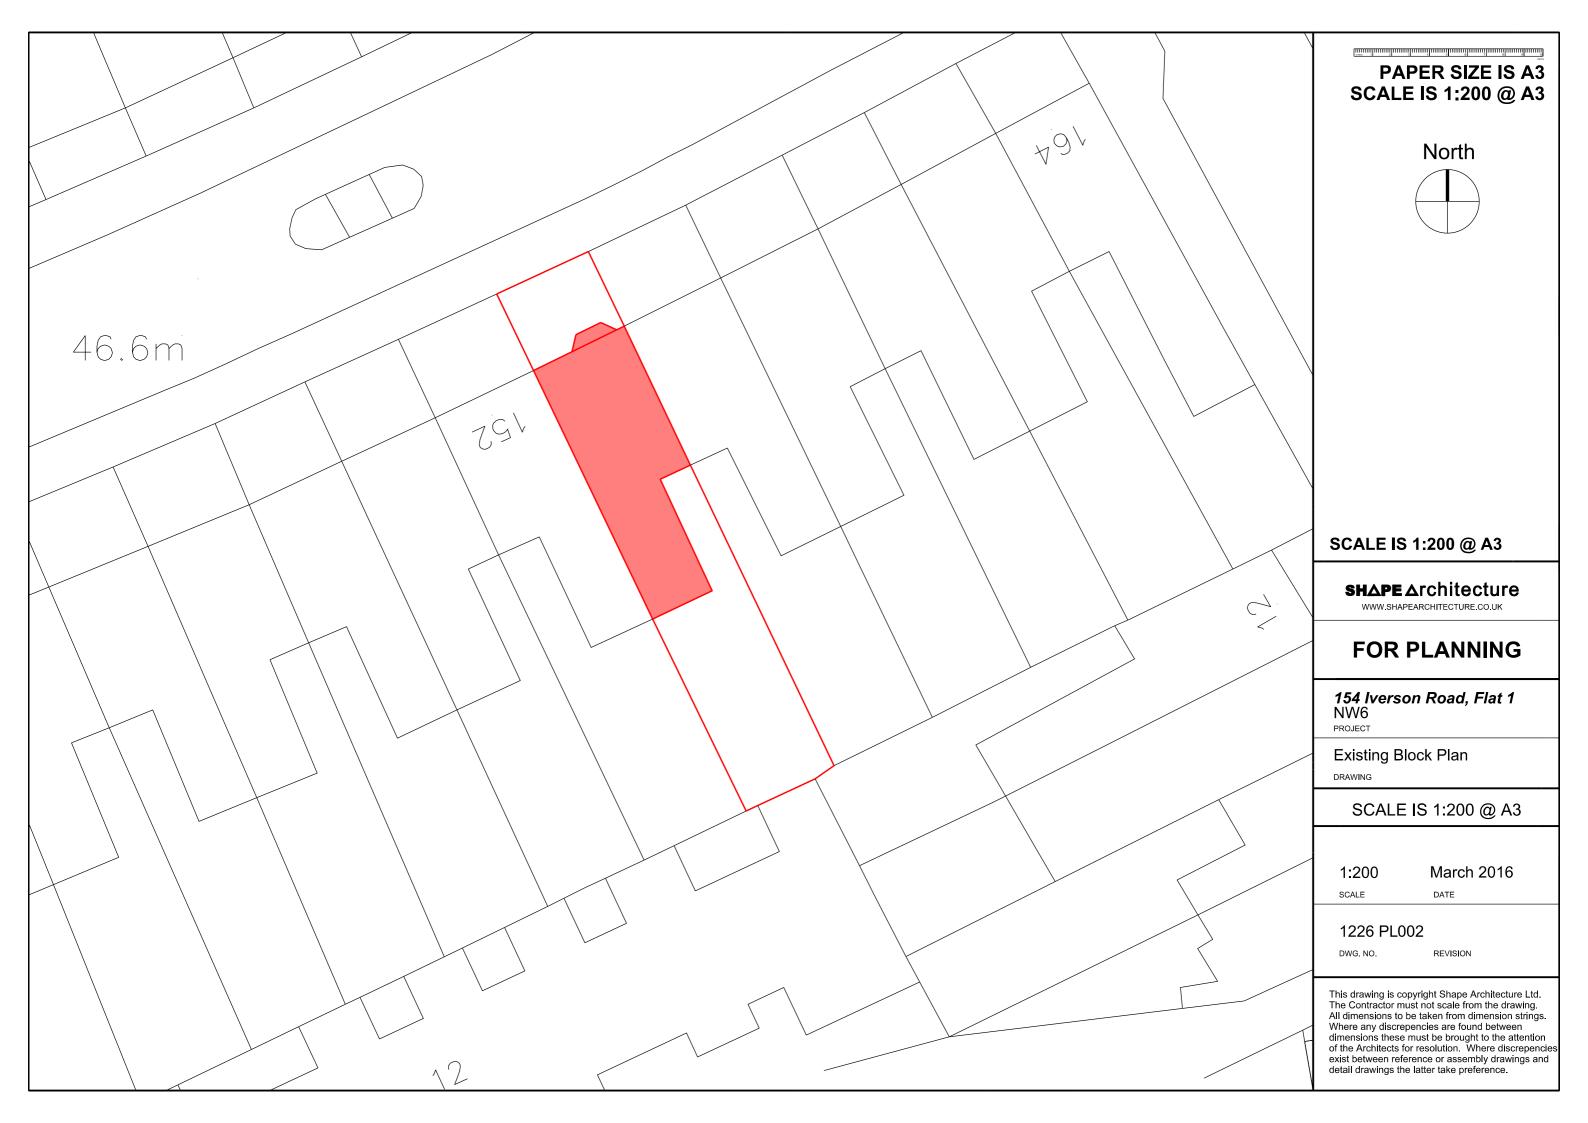

| SCALE: 1:100               | SIZE: A3 | DATE: MAY 2016 |





PROPOSED REAR ELEVATION



PROPOSED AERIAL VIEW



tel:+44 (0)207 794 1625 fax:+44 (0) 207 794 0296 info@as-studio.co.uk

PROJECT ADDRESS: 9 MARESFIELD GARDENS, NW3 5SJ LONDON

CLIENT NAME:

| PROPOSED CGIS : AERIAL VIEW AND REAR ELEVATION |                            |          |              |
|------------------------------------------------|----------------------------|----------|--------------|
| DRAWING NO: 3009(PLA)400                       | DWG FILE: 3009(PLA)100-300 |          |              |
| PROJECT STAGE: PLANNING                        | DRAWN: MM                  |          | •            |
| VERSION:                                       | SCALE: -                   | SIZE: A3 | DATE: MAY 20 |







This drawing is copyright Shape Architecture Ltd. The Contractor must not scale from the drawing. All dimensions to be taken from dimension strings. Where any discrepencies are found between dimensions these must be brought to the attention of the Architects for resolution. Where discrepencies exist between reference or assembly drawings and detail drawings the latter take preference.







Proposed Front Elevation

**KEY** 

01 Timber Framed Double Glazed Windows to Match Existing

10-

12-

8

6

4-

2

SCALE IS 1:100 @ A3

### **SHAPE** Architecture

WWW.SHAPEARCHITECTURE.CO.UK

## **FOR PLANNING**

**154 Iverson Road, Flat 1** NW6

PROJECT

Existing and Proposed Front Elevation

DRAWING

SCALE IS 1:100 @ A3

1:100

March 2016

SCALE

1226 PL 006

DWG. NO.

REVISION

DATE

This d