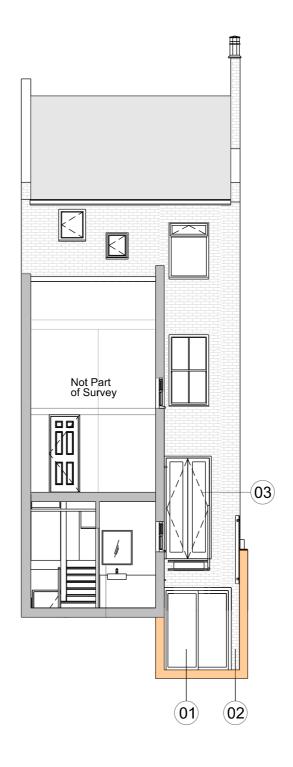

# KEY01 New Part Glazed Sliding Doors

02 Lightwell

03 Timber Framed Part Glazed Doors

6

12-

10-

2-

SCALE IS 1:100 @ A3