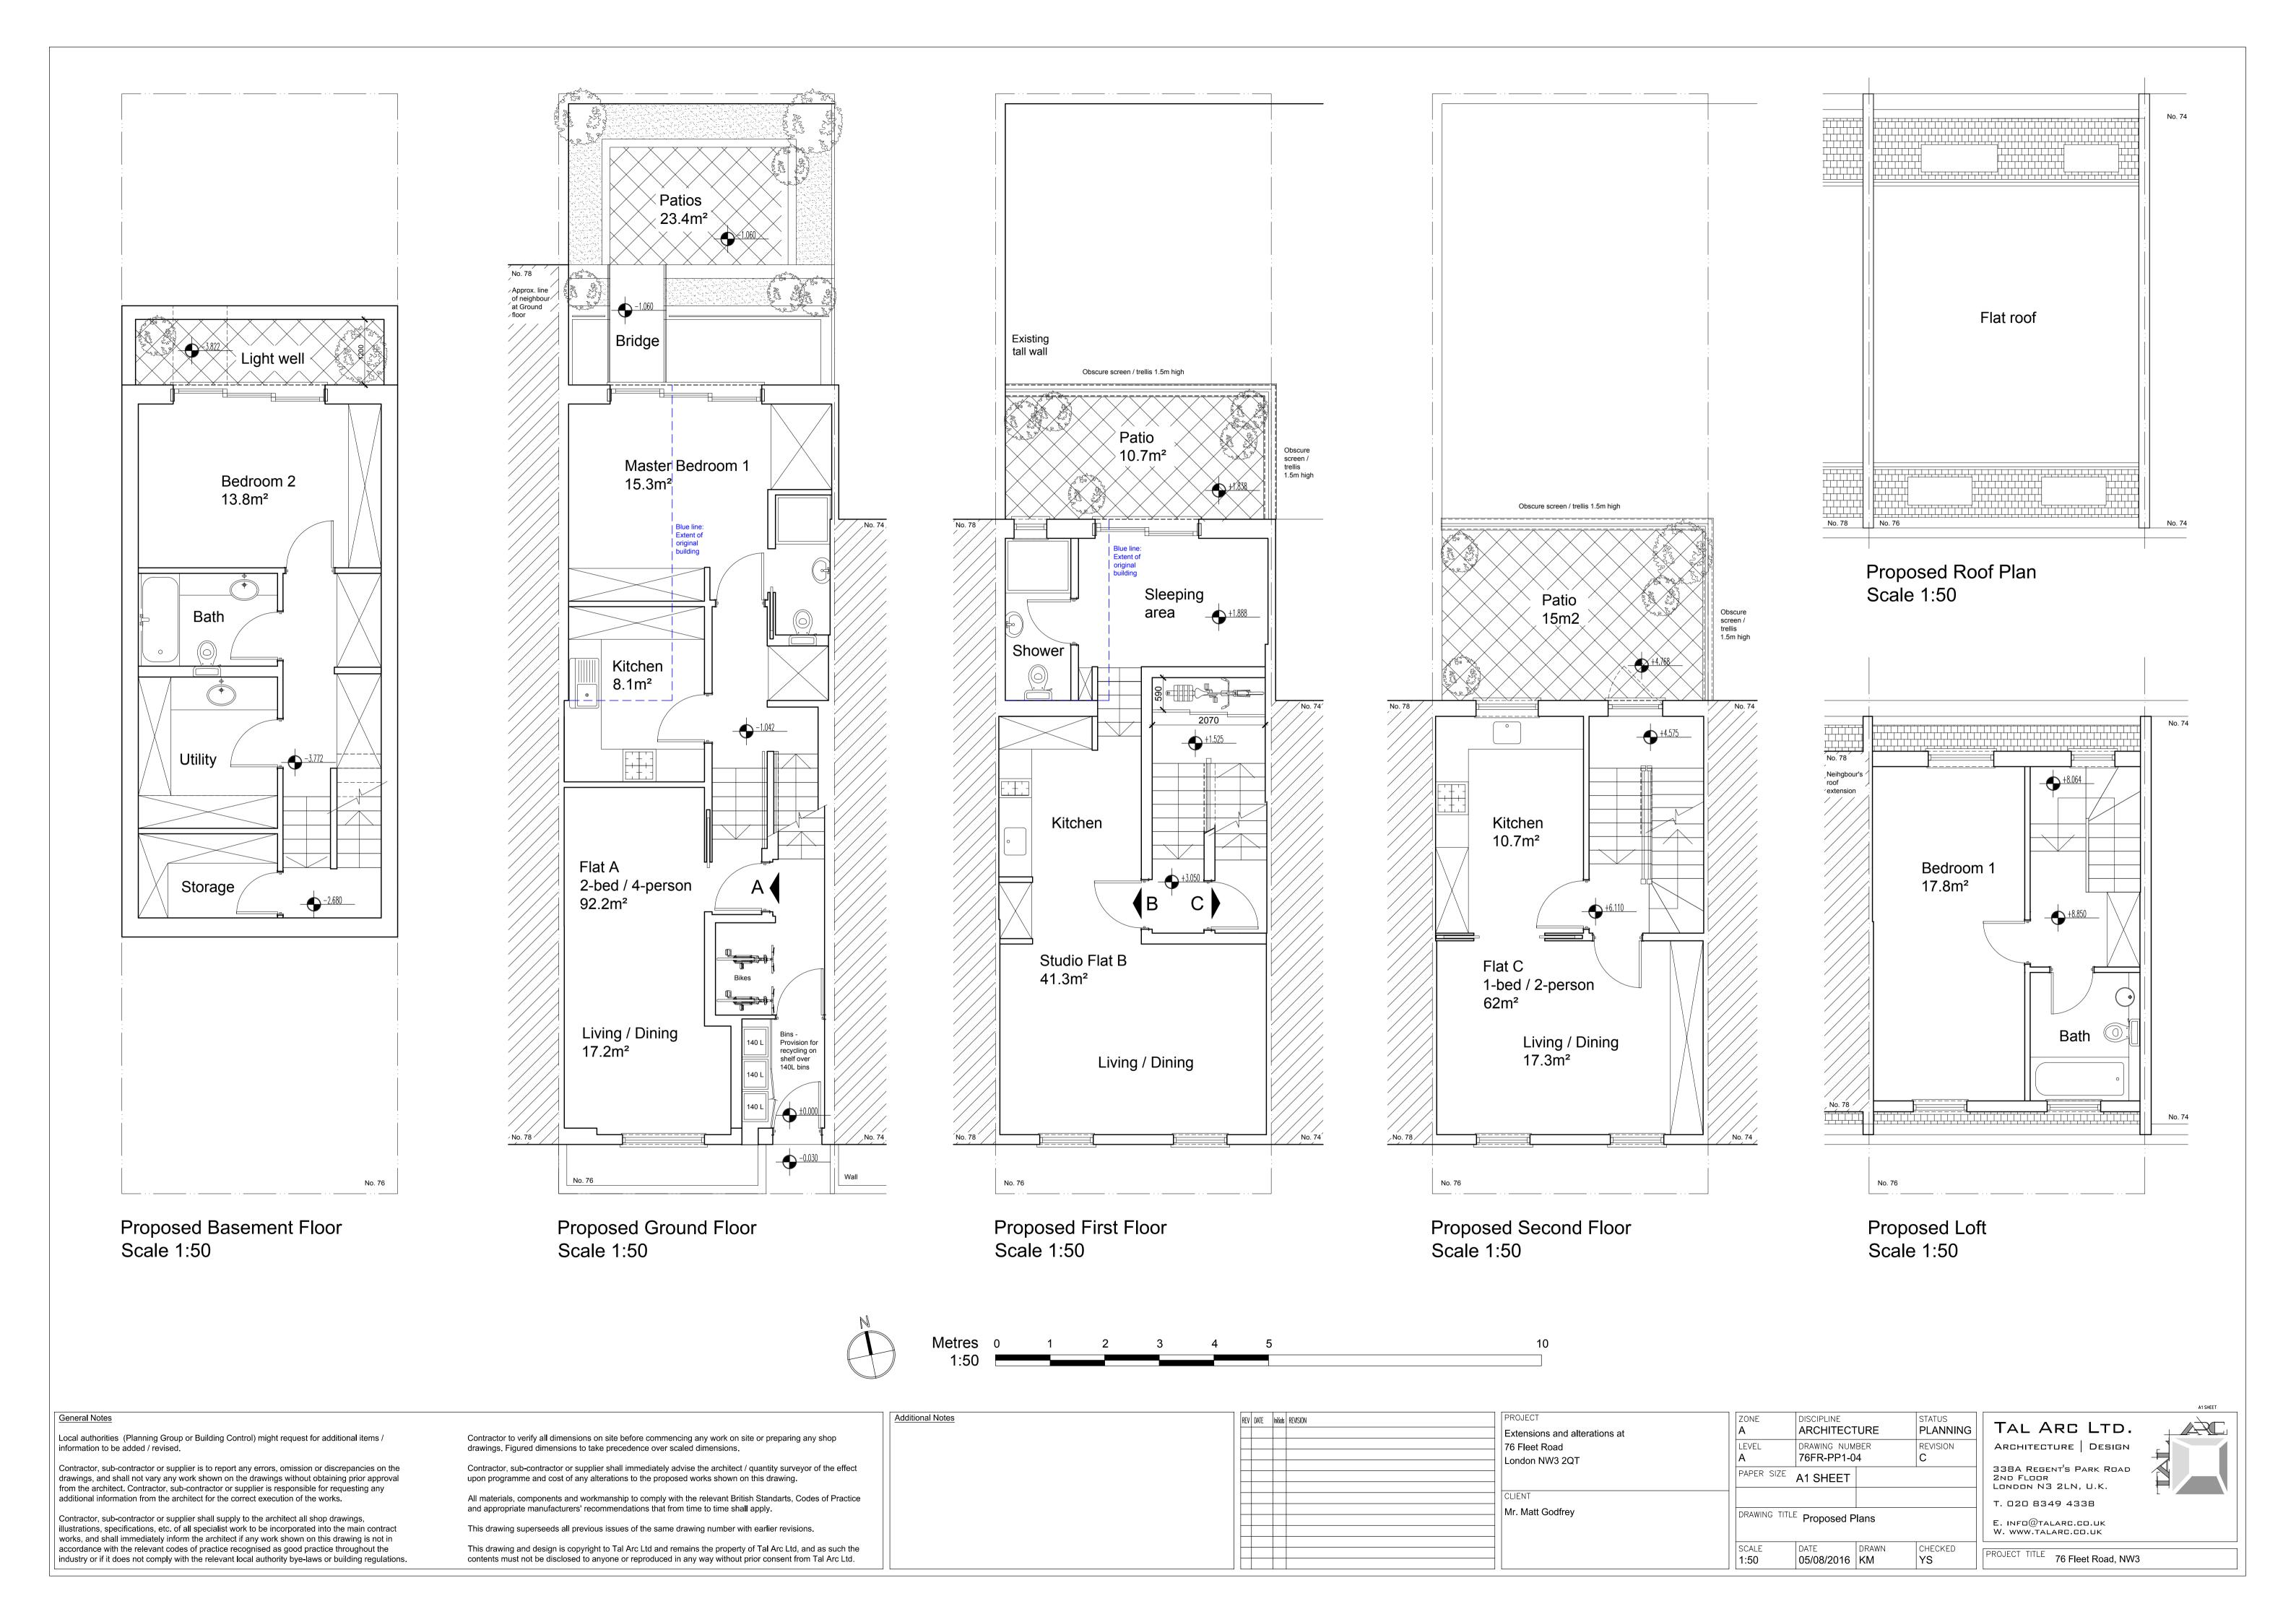

First Floor Plan
Scale: 1:100 @A2, 1:200 @A4

legend

proposed new basement

ground floor extension, consent granted in planning decision 2015/5760/P

# FOR PLANNING

REVISION

no. date comment

15123\_COM\_RAO 29 Compayne Gardens London

NW6 3DD

title Proposed First Floor Plan no. 302

scale 1:100 at A2, 1:200 at A4 date 11.01.2016

paper a2, a4 by fs