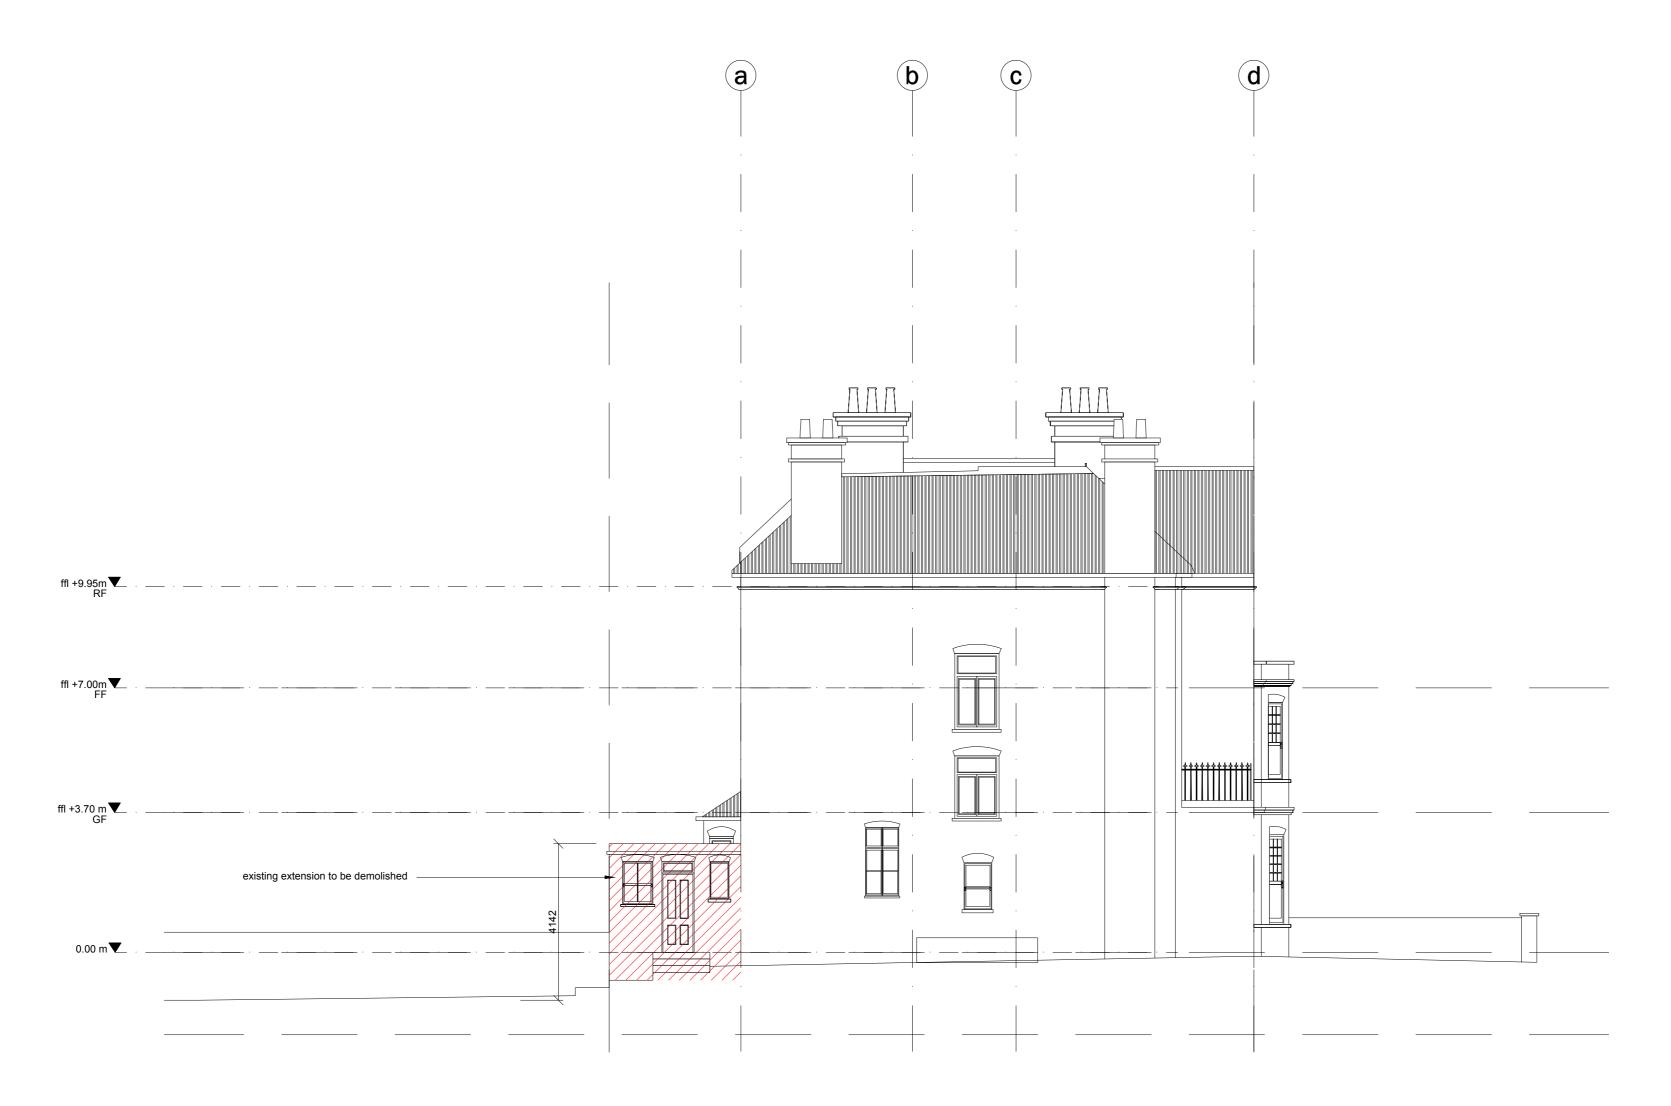

# Long Section A Scale: 1:100 @A2, 1:200 @A4

### FOR PLANNING

15123\_COM\_RAO 29 Compayne Gardens London NW6 3DD

title Existing Long Section B no. 107

scale 1:100 at A2, 1:200 at A4 date 01.12.2015 paper a2, a4 by fs

Viewport Studio

84 Great Suffolk Street London SE1 0BE United Kingdom viewportstudio.co.uk +44(0)20 7033 8763

DO NOT SCALE all dimensions in millimeters