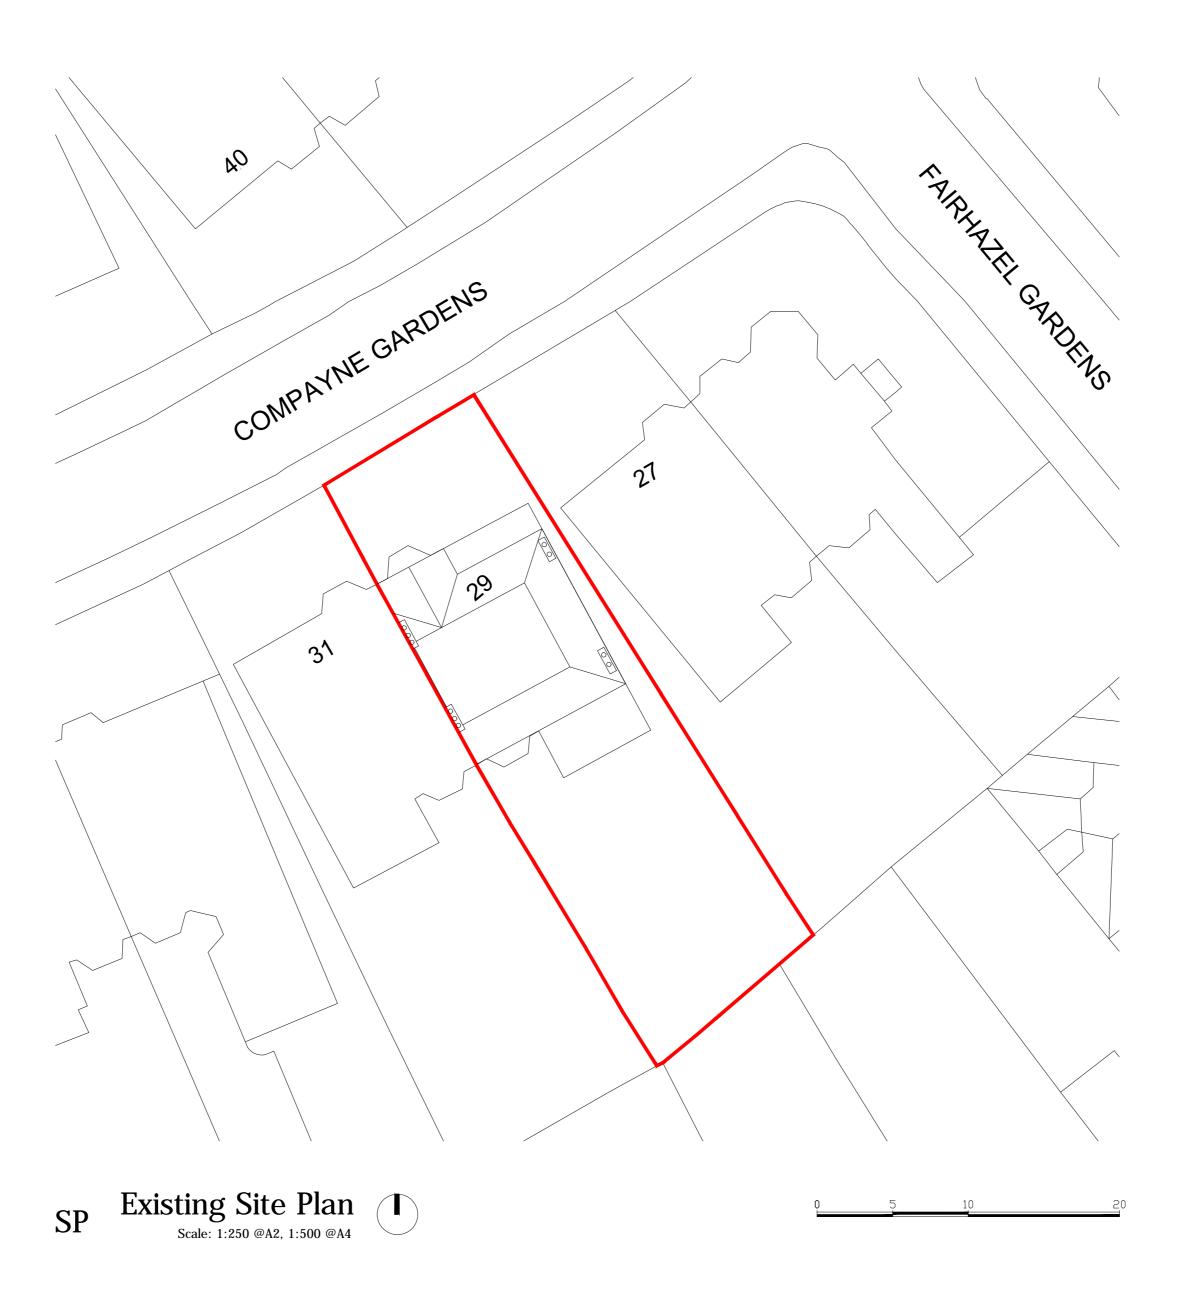

### FOR PLANNING

15123\_COM\_RAO 29 Compayne Gardens London NW6 3DD

title Existing Site Plan no. 100

scale 1:250 at A2, 1:500 at A4 date 01.12.2015

paper a2, a4 by fs

84 Great Suffolk Street London SE1 0BE United Kingdom viewportstudio.co.uk +44(0)20 7033 8763