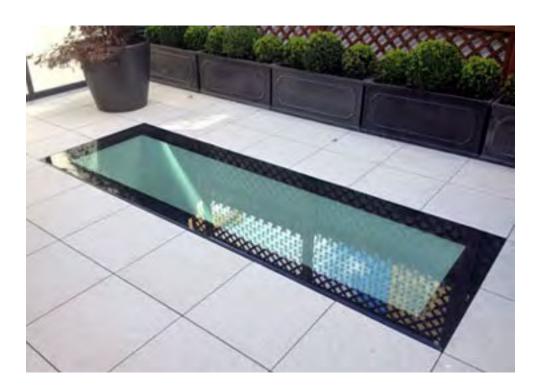

Photo 5: Walk on roof lights on patio v1.

Photo 6: Walk on roof lights on patio v2.

Photo 7: Sun pipe from above.

Photo 8: Sun pipe from below.

14 Redington Road, NW3 7RG

of the Architects for resolution. Where discrepencies exist between reference or assembly drawings and detail drawings the latter take preference.