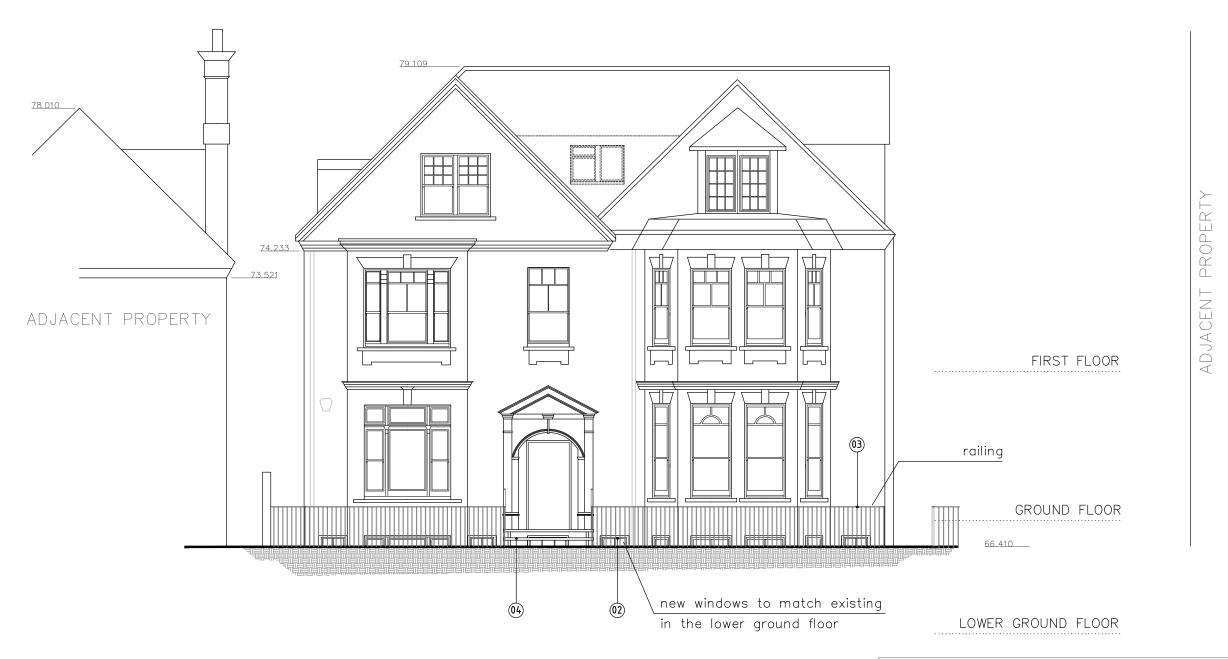

2 magdalen mews back of 164 finchley road london NW3 5HB

tel:+44 (0)207 794 1625 fax:+44 (0) 207 794 0296 info@as-studio.co.uk

| PROJECT ADDRESS:<br>9 MARESFIELD GARDENS, | PROPOSED EAST (FRONT) ELEVATION |                      |          |                |
|-------------------------------------------|---------------------------------|----------------------|----------|----------------|
| NW3 5SJ LONDON                            | DRAWING NO: 3009(PLA)200        | DWG FILE: 3009(PLA)1 | 100-300  |                |
| CLIENT NAME:                              | PROJECT STAGE: PLANNING         | DRAWN:               |          | •              |
| _<br>                                     | VFRSION:                        | SCALE: 1:100         | SIZE: A3 | ΠΔΤΕ: ΜΔΥ 2016 |

| CT ADDRESS:<br>RESFIELD GARDENS, | PROPOSED EAST (FRONT) ELEVATION - STR |                            |          |                |
|----------------------------------|---------------------------------------|----------------------------|----------|----------------|
| SSJ LONDON                       | DRAWING NO: 3009(PLA)200-1            | DWG FILE: 3009(PLA)100-300 |          |                |
| T NAME:                          | PROJECT STAGE: PLANNING               | DRAWN:                     |          | •              |
|                                  | VERSION:                              | SCALE: 1:100               | SIZE: A3 | DATE: MAY 2016 |