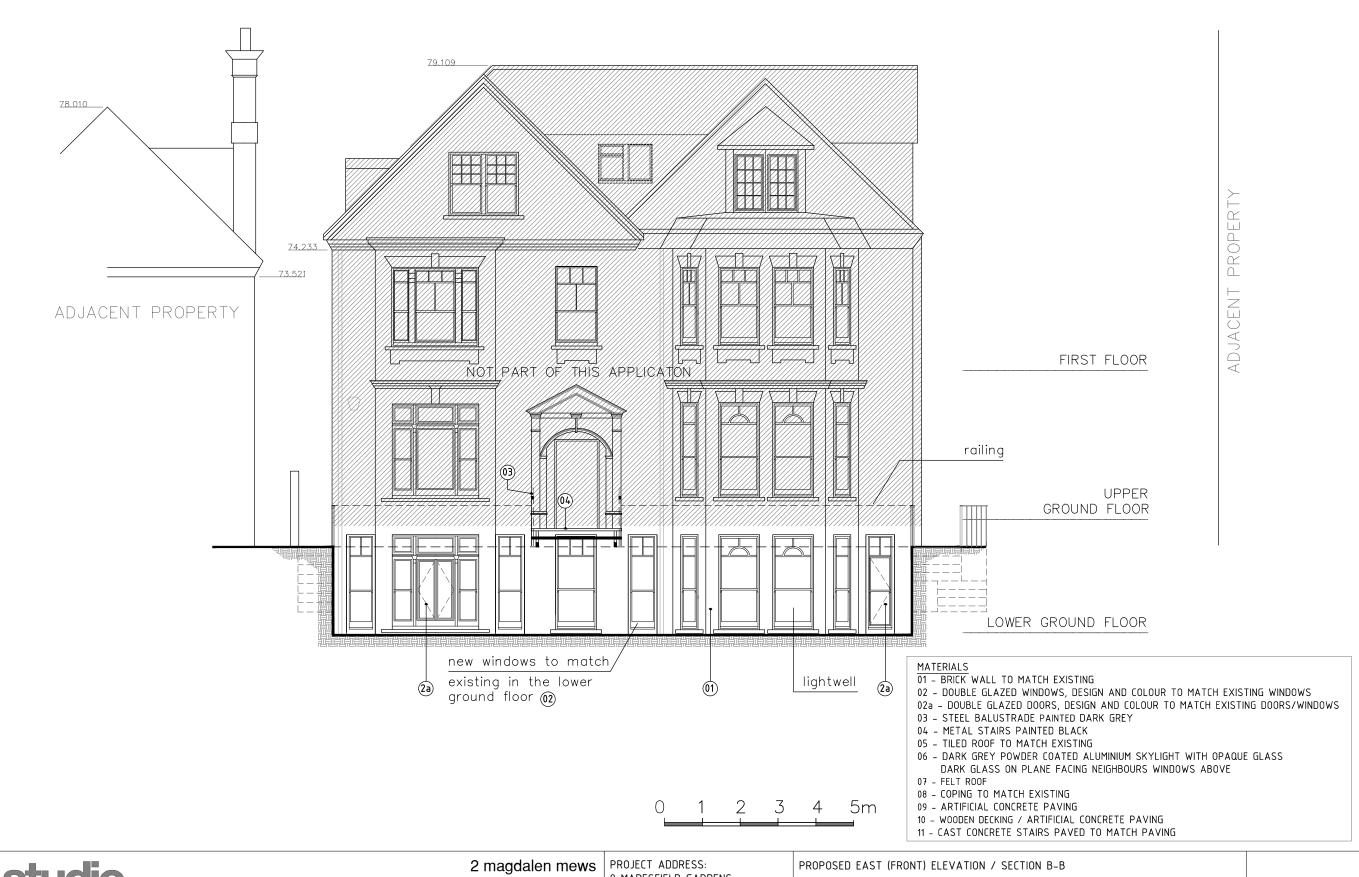

#### MATERIALS

- 01 BRICK WALL TO MATCH EXISTING
- 02 DOUBLE GLAZED WINDOWS, DESIGN AND COLOUR TO MATCH EXISTING WINDOWS
- 02a DOUBLE GLAZED DOORS, DESIGN AND COLOUR TO MATCH EXISTING DOORS/WINDOWS
- 03 STEEL BALUSTRADE PAINTED DARK GREY
- 04 METAL STAIRS PAINTED BLACK
- 05 TILED ROOF TO MATCH EXISTING
- 06 DARK GREY POWDER COATED ALUMINIUM SKYLIGHT WITH OPAQUE GLASS
- DARK GLASS ON PLANE FACING NEIGHBOURS WINDOWS ABOVE
- 07 FELT ROOF
- 08 COPING TO MATCH EXISTING 09 - ARTIFICIAL CONCRETE PAVING
- 10 WOODEN DECKING / ARTIFICIAL CONCRETE PAVING
- 11 CAST CONCRETE STAIRS PAVED TO MATCH PAVING

| CLIENT | NAME: |
|--------|-------|
| _      |       |

|  | PROPOSED EAST (FRONT) ELEVATION / SECTION B-B |                            |          |                |
|--|-----------------------------------------------|----------------------------|----------|----------------|
|  | DRAWING NO: 3009(PLA)201                      | DWG FILE: 3009(PLA)100-300 |          |                |
|  | PROJECT STAGE: PLANNING                       | DRAWN:                     |          | •              |
|  | VERSION:                                      | SCALE: 1:100               | SIZE: A3 | DATE: MAY 2016 |