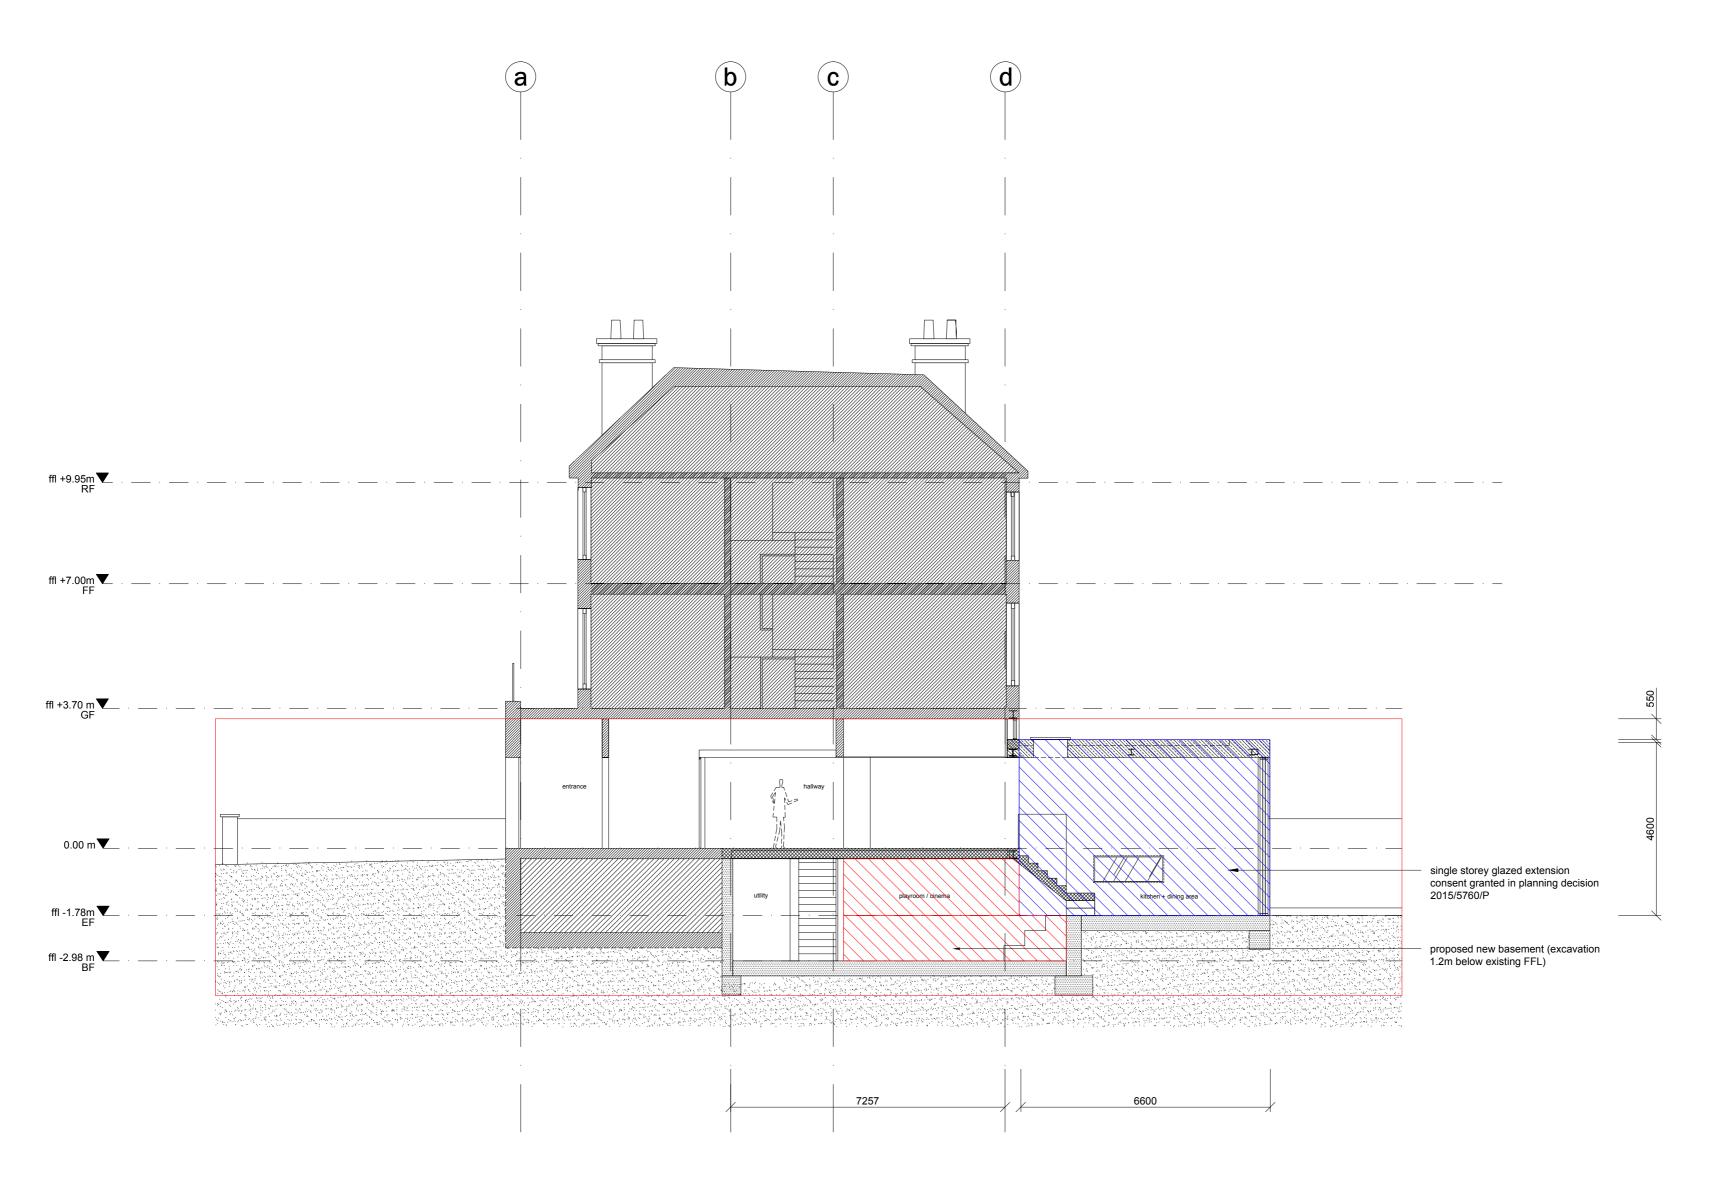

# FOR PLANNING

REVISION

legend

project area

proposed new basement

ground floor extension, consent granted in planning decision 2015/5760/P

no. date comment

15123\_COM\_RAO 29 Compayne Gardens London NW6 3DD

title Proposed Long Section A no. 306

scale 1:100 at A2, 1:200 at A4 date 11.01.2016

by fs

paper a2, a4

84 Great Suffolk Street London SE1 0BE United Kingdom viewportstudio.co.uk +44(0)20 7033 8763

DO NOT SCALE all dimensions in millimeters