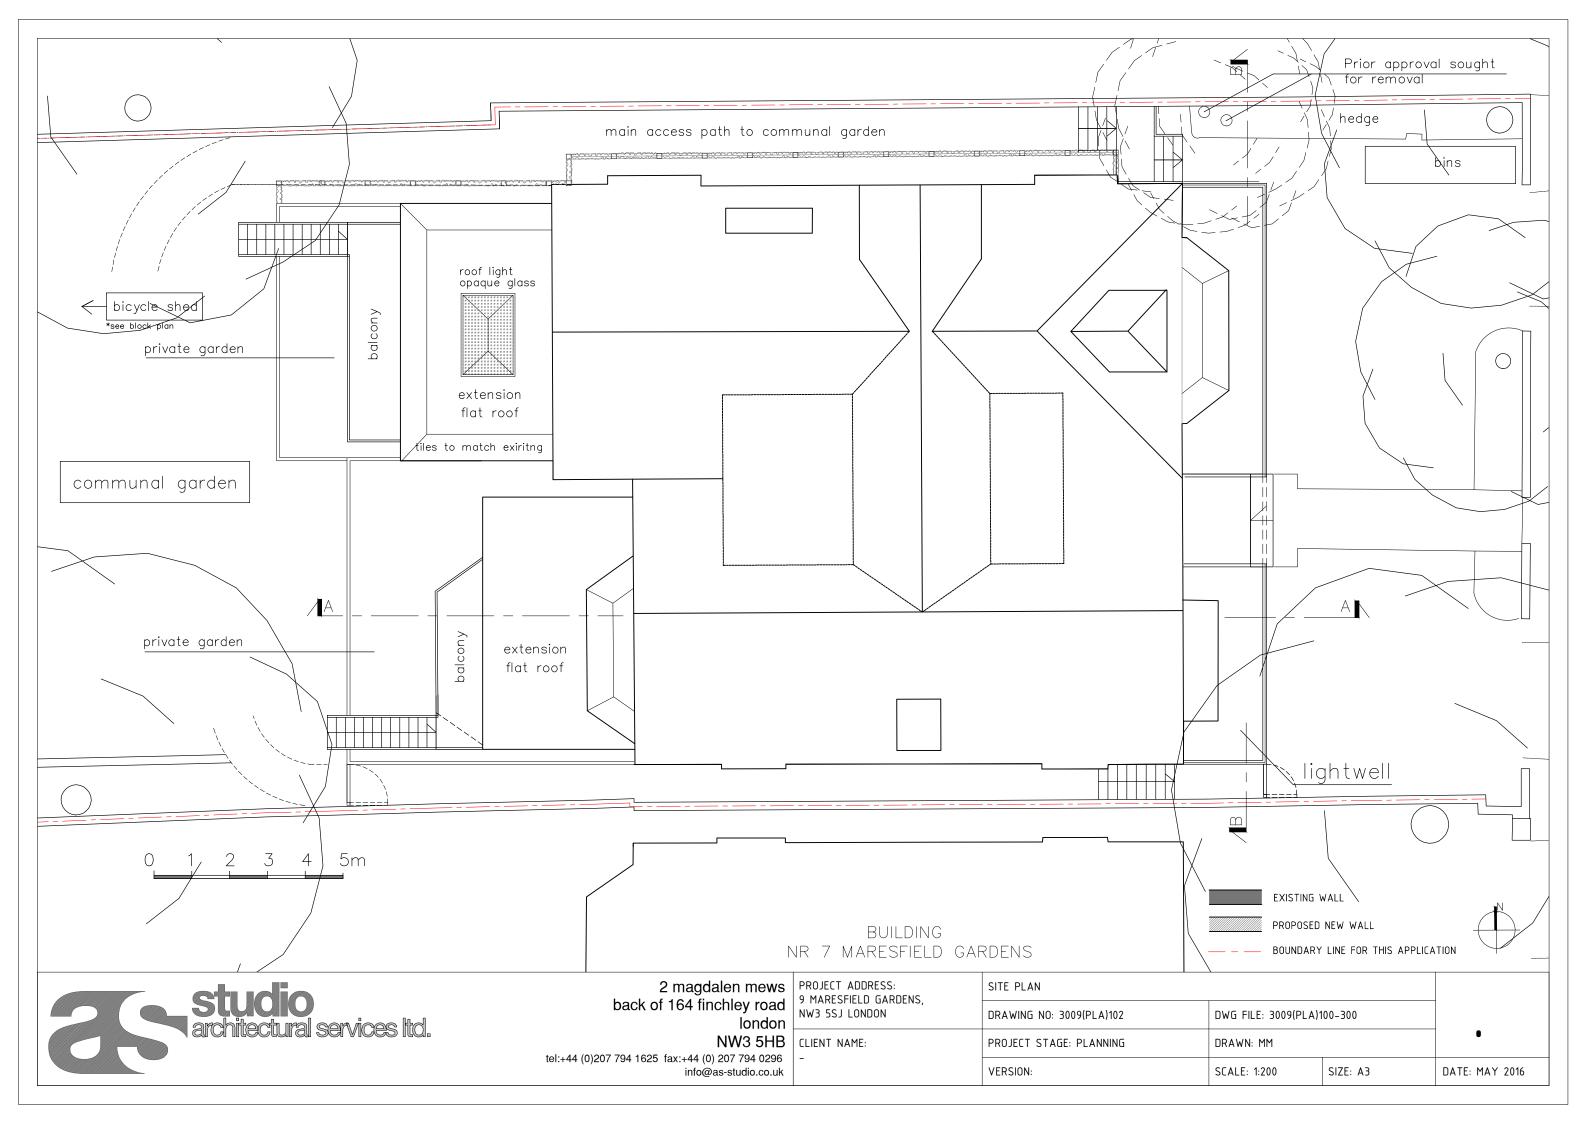

DO NOT SCALE all dimensions in millimeters

2 magdalen mews back of 164 finchley road london NW3 5HB

tel:+44 (0)207 794 1625 fax:+44 (0) 207 794 0296 info@as-studio.co.uk

| PROJECT ADDRESS:<br>9 MARESFIELD GARDENS,<br>NW3 5SJ LONDON | PROPOSED LOCATION AND BLOCK PLAN |                            |          |                |
|-------------------------------------------------------------|----------------------------------|----------------------------|----------|----------------|
|                                                             | DRAWING NO: 3009(PLA)001         | DWG FILE: 3009(PLA)100-300 |          | •              |
| CLIENT NAME:                                                | PROJECT STAGE: PLANNING          | DRAWN: MM                  |          |                |
| -                                                           | VERSION:                         | SCALE: 1:1250/1:200        | SIZE: A3 | DATE: MAY 2016 |