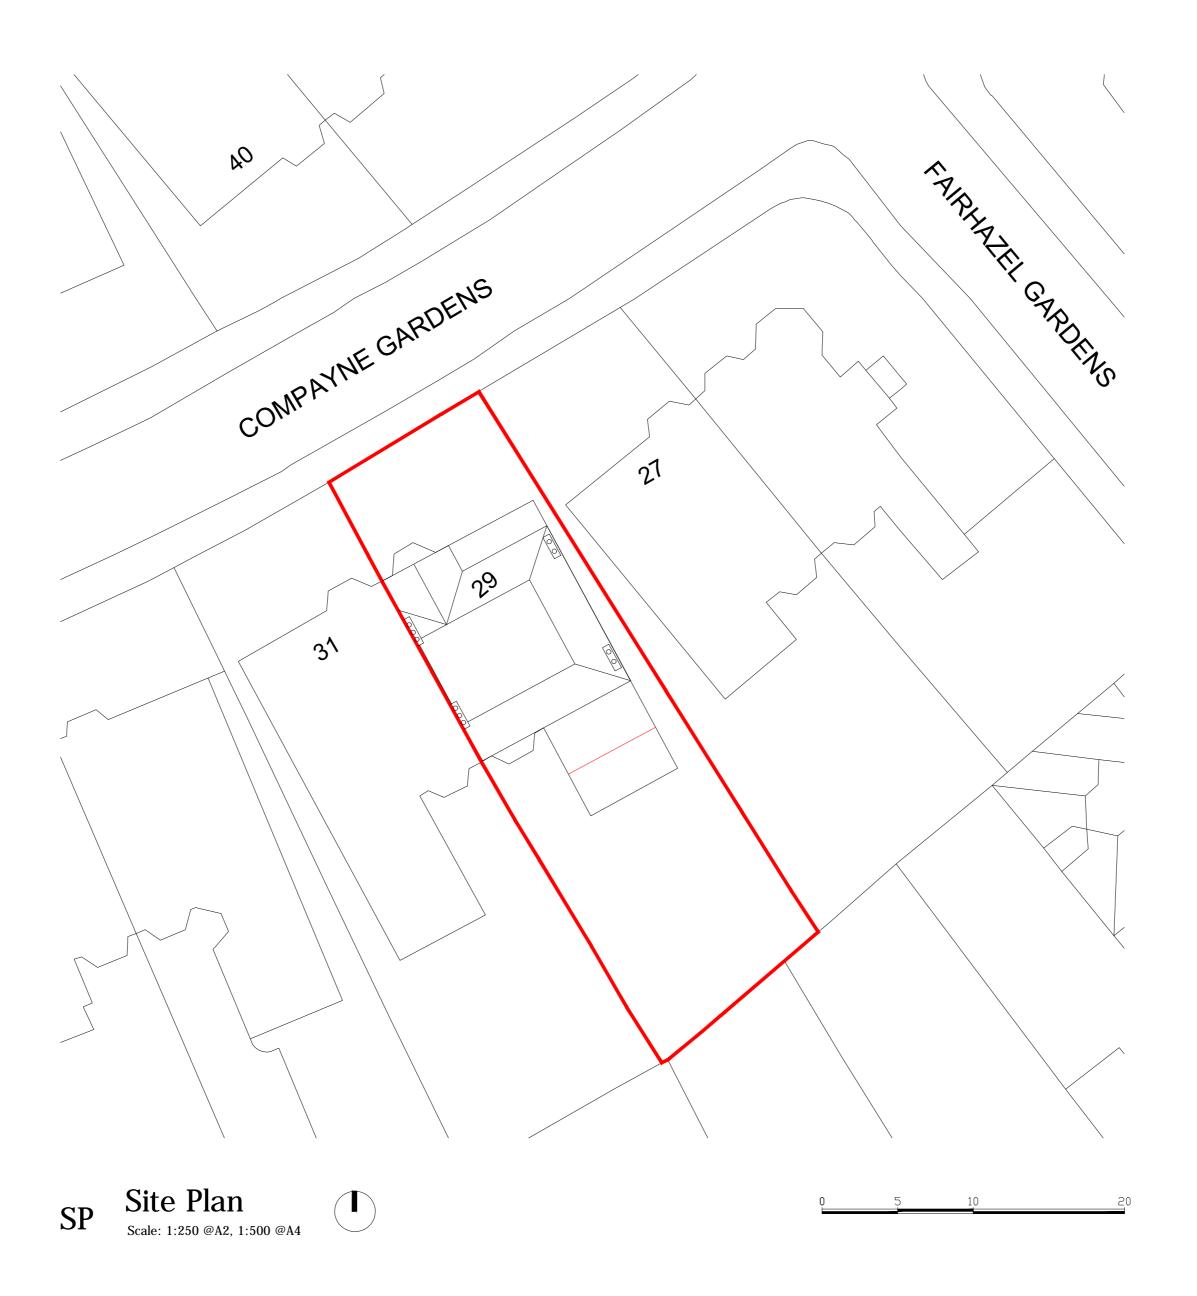

### FOR PLANNING

15123\_COM\_RAO 29 Compayne Gardens London NW6 3DD

title Proposed Site Plan
no. 300
scale 1:250 at A2, 1:500 at A4
date 11.01.2016

paper a2, a4 by fs

84 Great Suffolk Street London SE1 0BE United Kingdom viewportstudio.co.uk +44(0)20 7033 8763

First Floor Plan
Scale: 1:100 @A2, 1:200 @A4

legend

proposed new basement

ground floor extension, consent granted in planning decision 2015/5760/P

# FOR PLANNING

REVISION

no. date comment

15123\_COM\_RAO 29 Compayne Gardens London

NW6 3DD

title Proposed First Floor Plan no. 302

scale 1:100 at A2, 1:200 at A4 date 11.01.2016

paper a2, a4 by fs