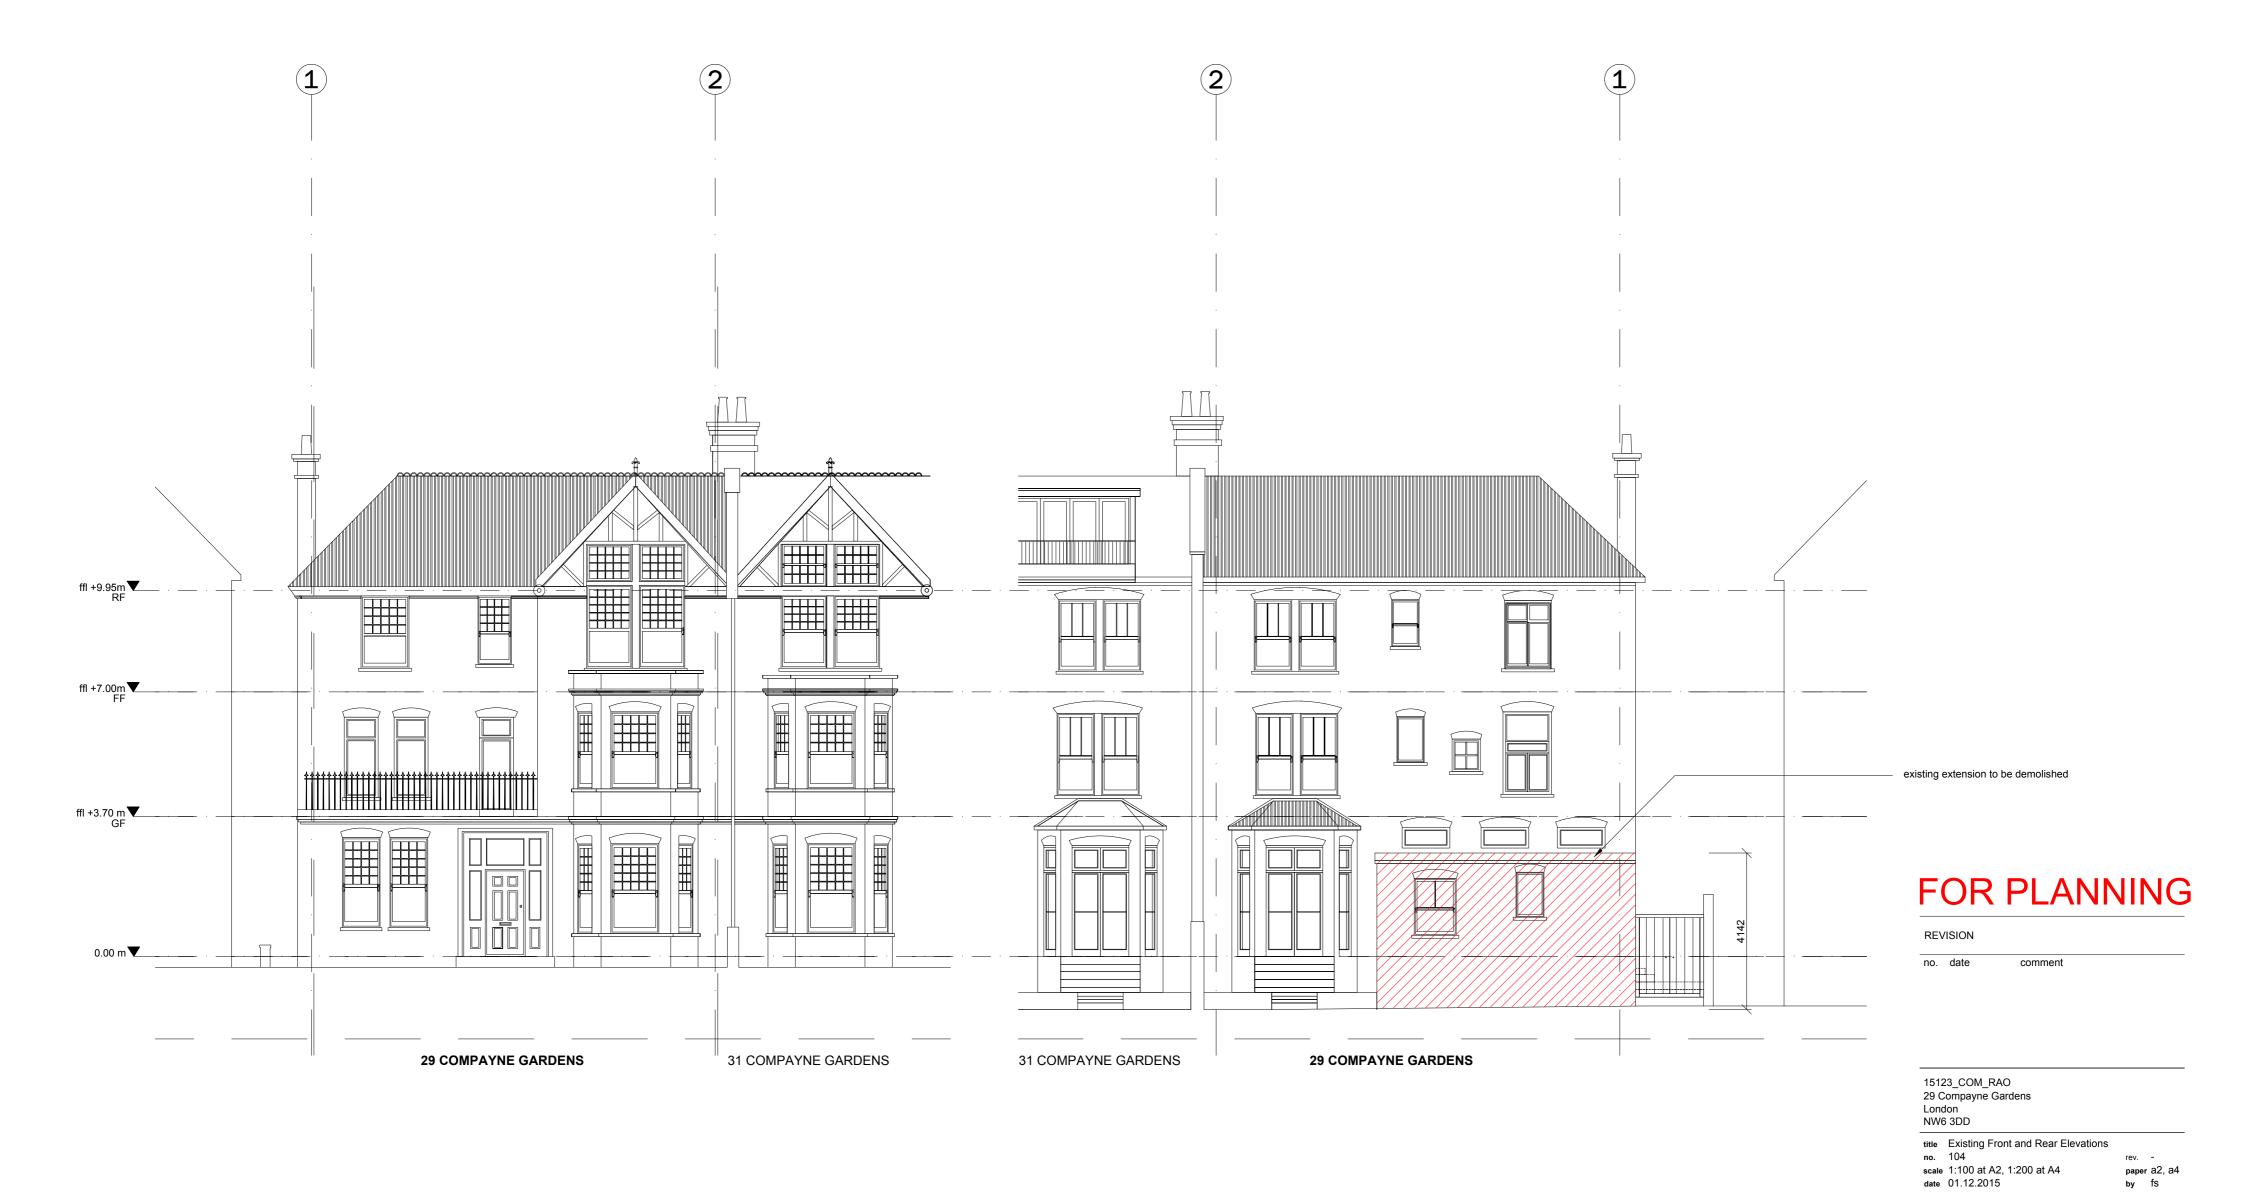

# FOR PLANNING

15123\_COM\_RAO 29 Compayne Gardens London NW6 3DD

title Existing Side Elevation no. 105

scale 1:100 at A2, 1:200 at A4 date 01.12.2015

paper a2, a4 by fs

Viewport Studio

84 Great Suffolk Street London SE1 0BE United Kingdom viewportstudio.co.uk +44(0)20 7033 8763

**Side Elevation** Scale: 1:100 @A2, 1:200 @A4

DO NOT SCALE all dimensions in millimeters

### FOR PLANNING

15123\_COM\_RAO 29 Compayne Gardens London NW6 3DD

title Existing Side Elevation no. 105

scale 1:100 at A2, 1:200 at A4 date 01.12.2015

paper a2, a4 by fs

Viewport Studio

84 Great Suffolk Street London SE1 0BE United Kingdom viewportstudio.co.uk +44(0)20 7033 8763

DO NOT SCALE all dimensions in millimeters