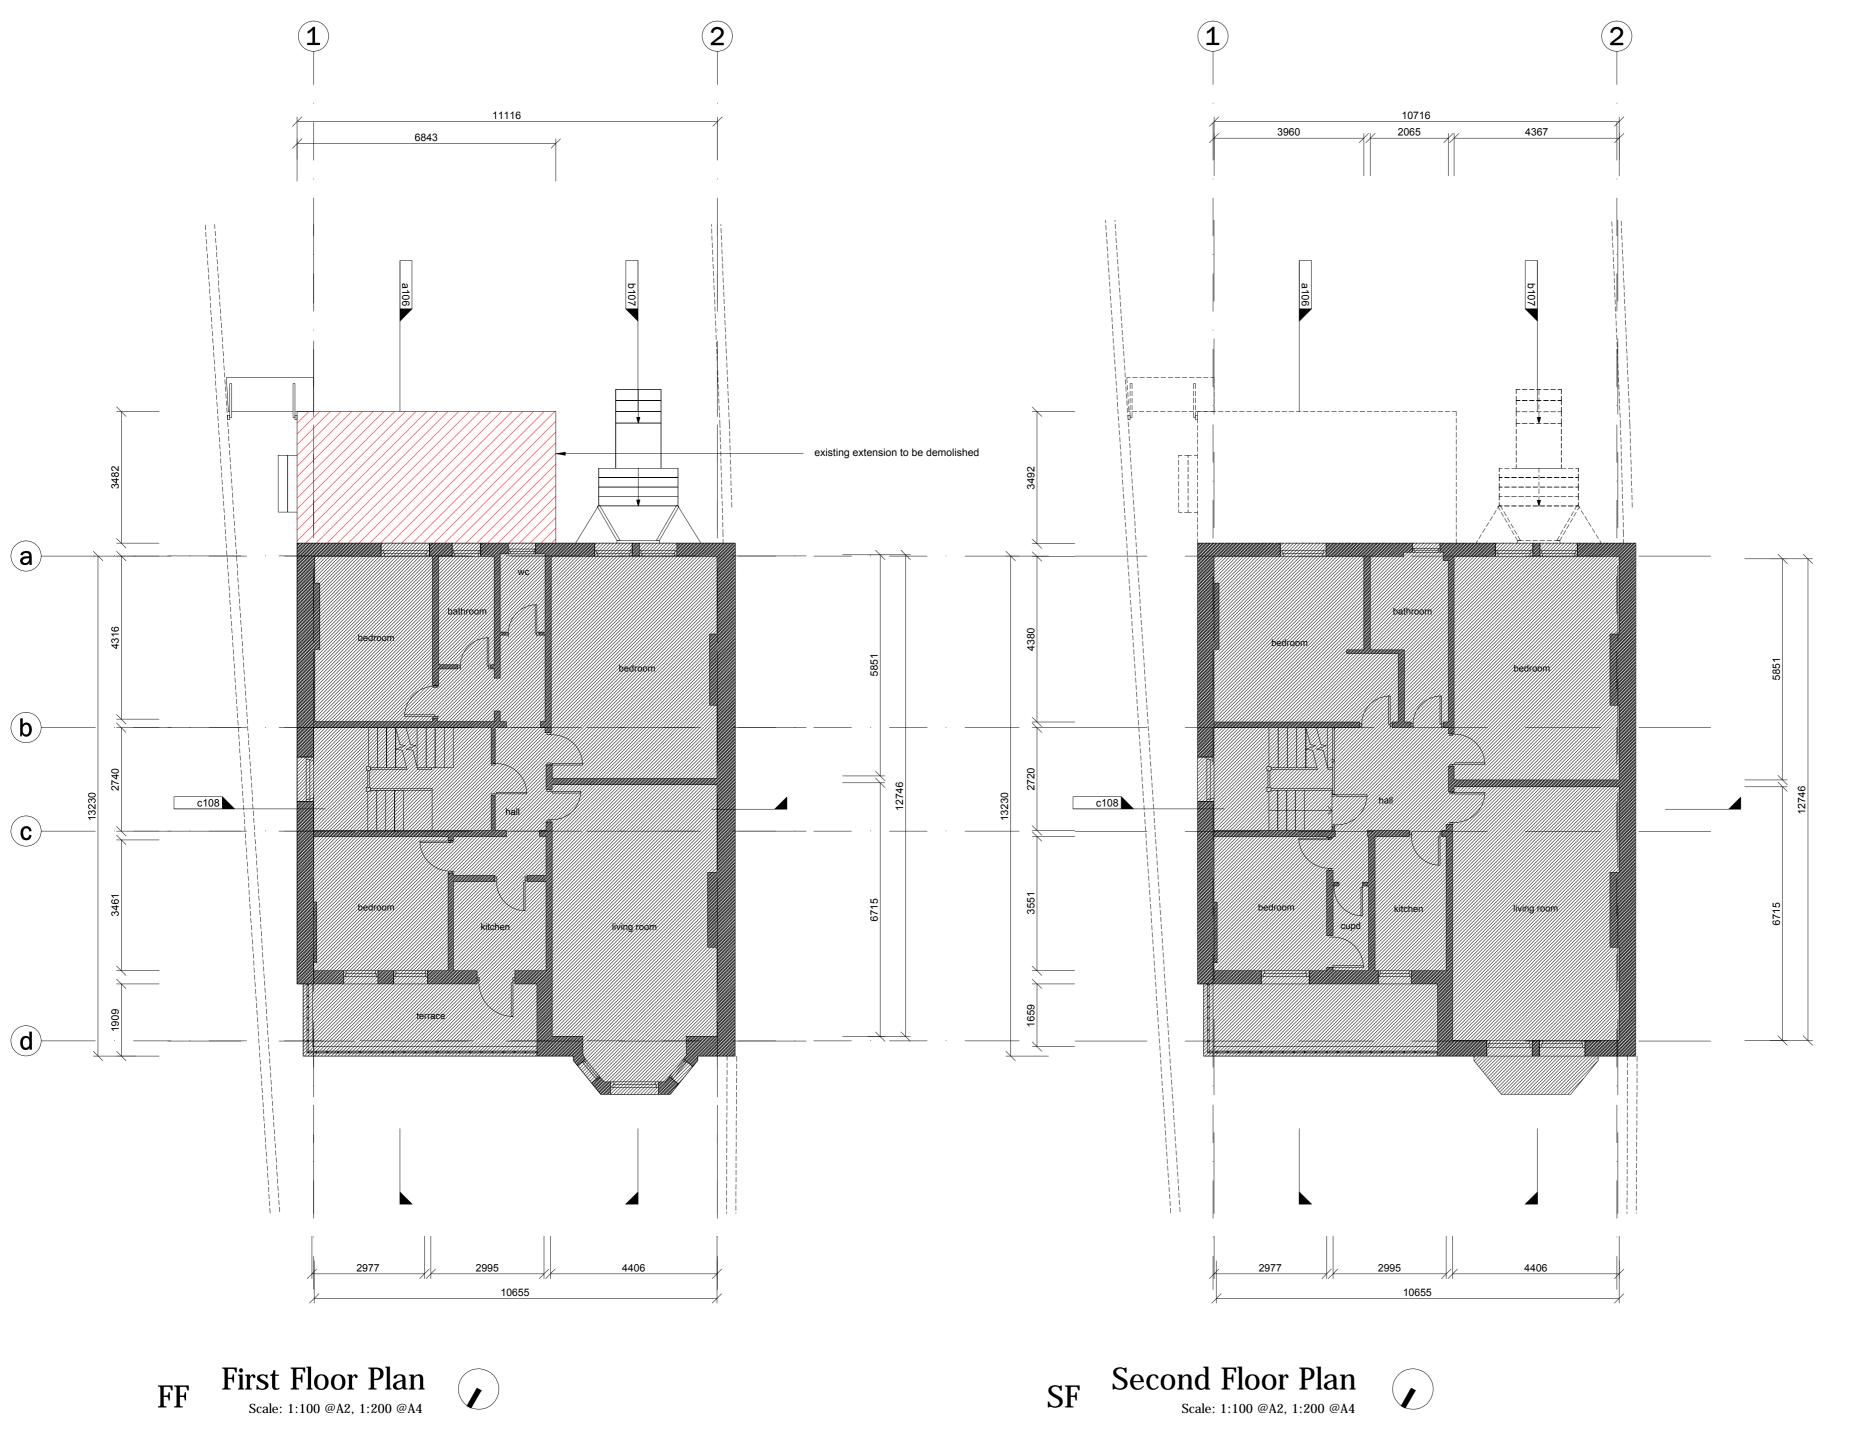

E

1226 PL 011

DWG. NO. REVISION

This drawing is copyright Shape Architecture Ltd. The Contractor must not scale from the drawing. All dimensions to be taken from dimension strings. Where any discrepencies are found between dimensions these must be brought to the attention of the Architects for resolution. Where discrepencies exist between reference or assembly drawings and detail drawings the latter take preference.







### FOR PLANNING

15123\_COM\_RAO 29 Compayne Gardens London NW6 3DD

title Existing Site Plan no. 100

scale 1:250 at A2, 1:500 at A4 date 01.12.2015

paper a2, a4 by fs



84 Great Suffolk Street London SE1 0BE United Kingdom viewportstudio.co.uk +44(0)20 7033 8763

DO NOT SCALE all dimensions in millimeters



DO NOT SCALE all dimensions in millimeters © VPS 2015



### FOR PLANNING

no. date comment

15123\_COM\_RAO 29 Compayne Gardens London NW6 3DD

title Existing First Floor Plan no. 102

scale 1:100 at A2, 1:200 at A4 date 01.12.2015

Viewport Studio

84 Great Suffolk Street London SE1 0BE United Kingdom viewportstudio.co.uk +44(0)20 7033 8763

DO NOT SCALE all dimensions in millimeters

© VPS 2015

paper a2, a4 by fs



**Front Elevation** Scale: 1:100 @A2, 1:200 @A4

**Rear Elevation** Scale: 1:100 @A2, 1:200 @A4

Viewport Studio

84 Great Suffolk Street London SE1 0BE United Kingdom viewportstudio.co.uk +44(0)20 7033 8763

DO NOT SCALE all dimensions in millimeters



# FOR PLANNING

15123\_COM\_RAO 29 Compayne Gardens London NW6 3DD

title Existing Side Elevation no. 105

scale 1:100 at A2, 1:200 at A4 date 01.12.2015

paper a2, a4 by fs

V