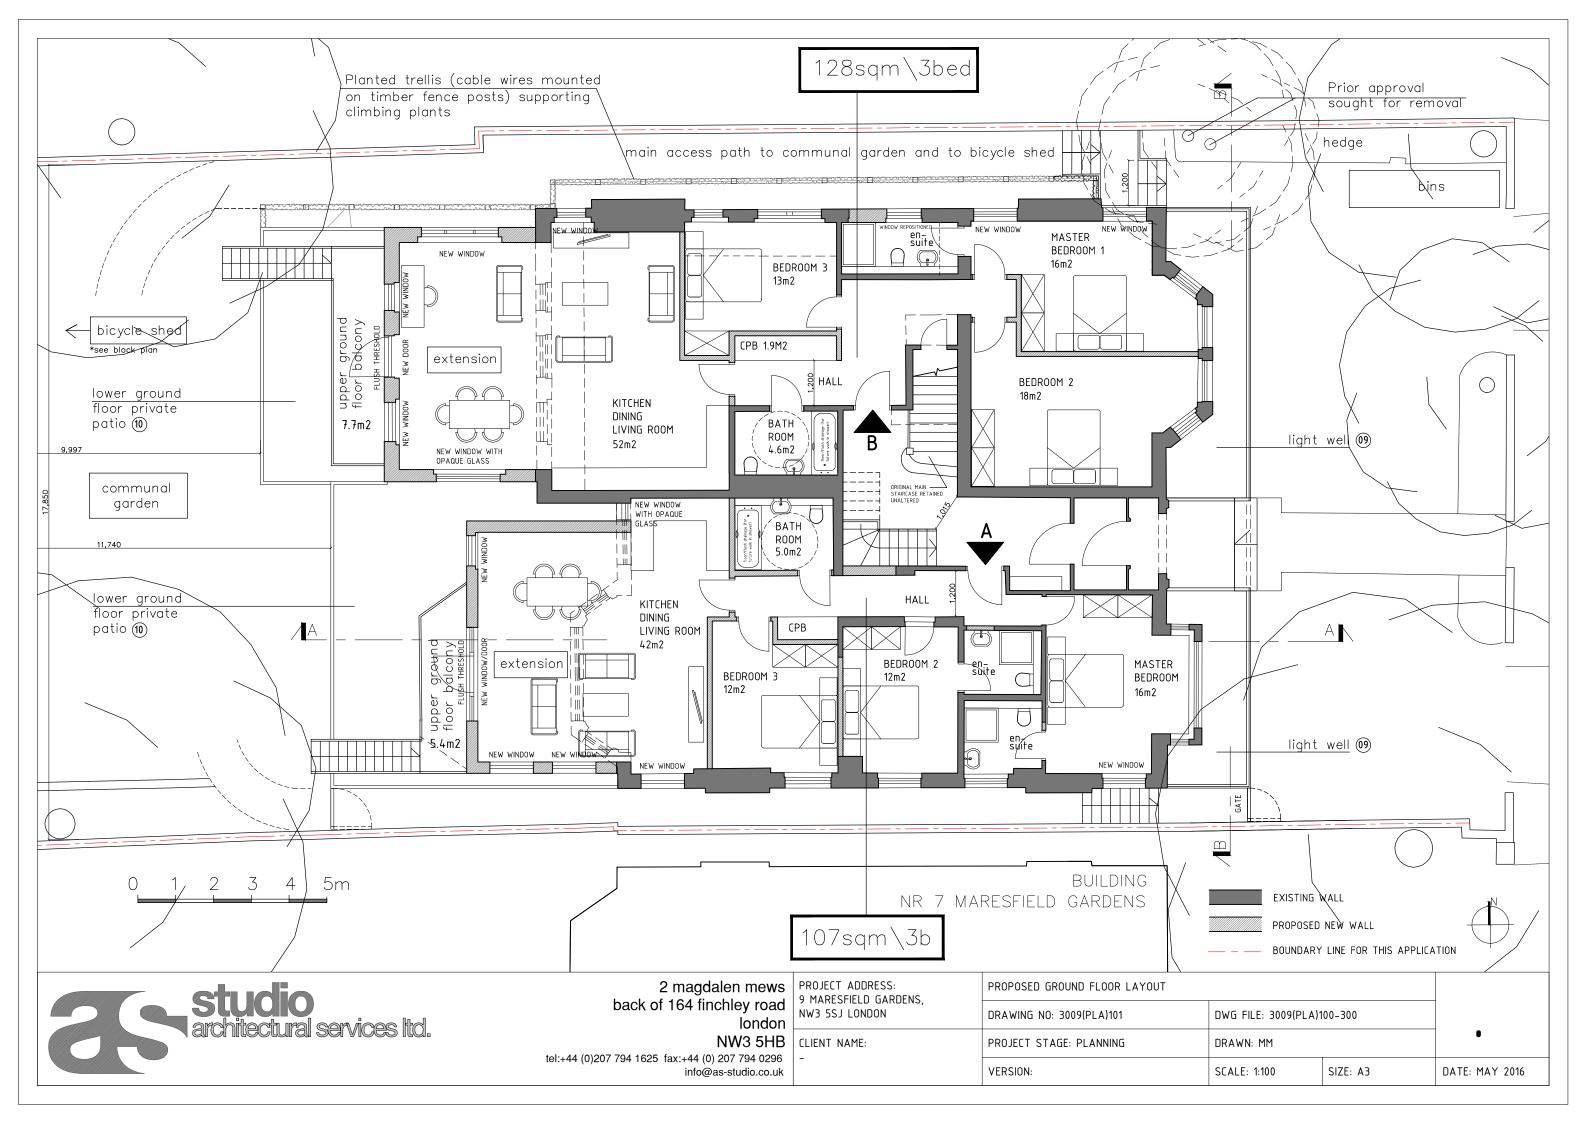

DO NOT SCALE all dimensions in millimeters

2 magdalen mews back of 164 finchley road london NW3 5HB

tel:+44 (0)207 794 1625 fax:+44 (0) 207 794 0296 info@as-studio.co.uk

| PROJECT ADDRESS:<br>9 MARESFIELD GARDENS,<br>NW3 5SJ LONDON | PROPOSED LOCATION AND BLOCK PLAN |                            |          |                |
|-------------------------------------------------------------|----------------------------------|----------------------------|----------|----------------|
|                                                             | DRAWING NO: 3009(PLA)001         | DWG FILE: 3009(PLA)100-300 |          | •              |
| CLIENT NAME:                                                | PROJECT STAGE: PLANNING          | DRAWN: MM                  |          |                |
| -                                                           | VERSION:                         | SCALE: 1:1250/1:200        | SIZE: A3 | DATE: MAY 2016 |

#### MATERIALS

- 01 BRICK WALL TO MATCH EXISTING
- 02 DOUBLE GLAZED WINDOWS, DESIGN AND COLOUR TO MATCH EXISTING WINDOWS
- 02a DOUBLE GLAZED DOORS, DESIGN AND COLOUR TO MATCH EXISTING DOORS/WINDOWS
- 03 STEEL BALUSTRADE PAINTED DARK GREY
- 04 METAL STAIRS PAINTED BLACK
- 05 TILED ROOF TO MATCH EXISTING
- 06 DARK GREY POWDER COATED ALUMINIUM SKYLIGHT WITH OPAQUE GLASS
- DARK GLASS ON PLANE FACING NEIGHBOURS WINDOWS ABOVE
- 07 FELT ROOF
- 08 COPING TO MATCH EXISTING 09 - ARTIFICIAL CONCRETE PAVING
- 10 WOODEN DECKING / ARTIFICIAL CONCRETE PAVING
- 11 CAST CONCRETE STAIRS PAVED TO MATCH PAVING