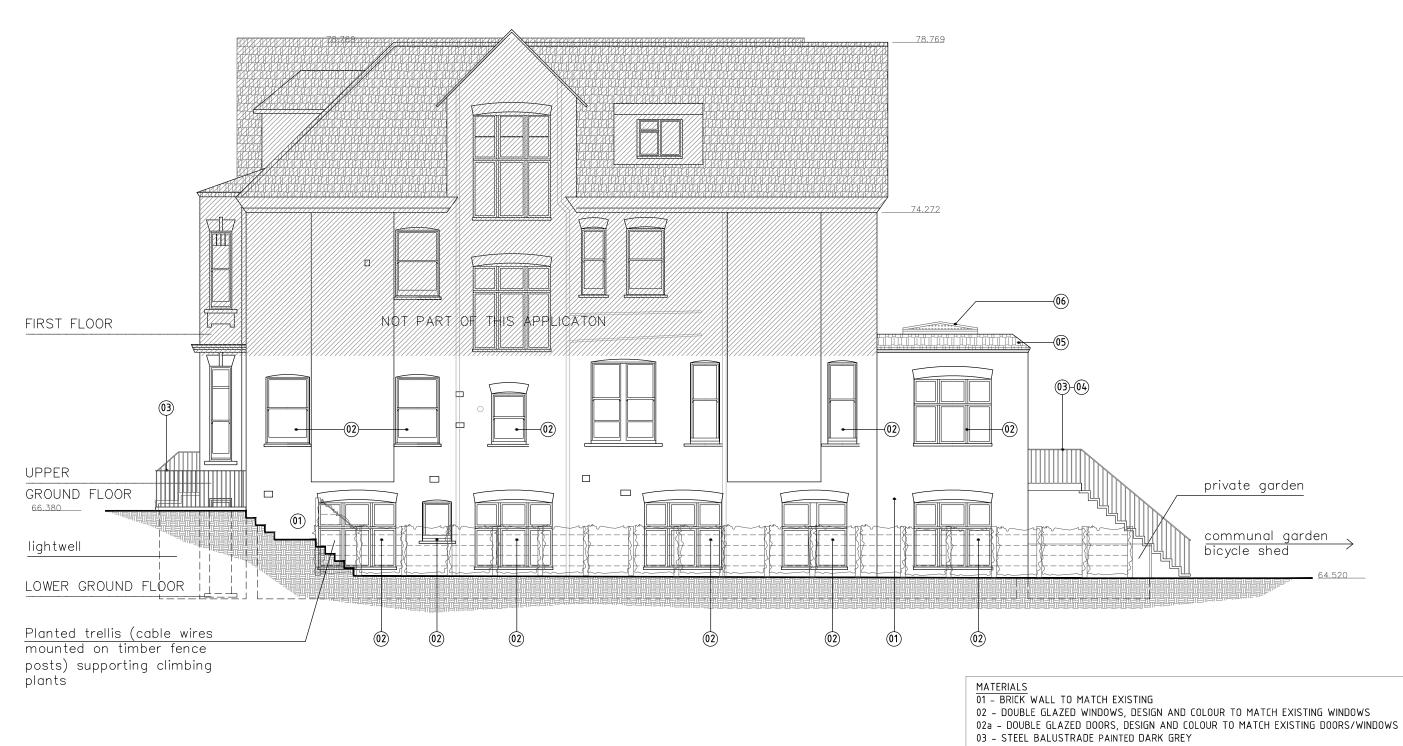

#### MATERIALS

- 01 BRICK WALL TO MATCH EXISTING
- 02 DOUBLE GLAZED WINDOWS, DESIGN AND COLOUR TO MATCH EXISTING WINDOWS
- 02a DOUBLE GLAZED DOORS, DESIGN AND COLOUR TO MATCH EXISTING DOORS/WINDOWS
- 03 STEEL BALUSTRADE PAINTED DARK GREY
- 04 METAL STAIRS PAINTED BLACK
- 05 TILED ROOF TO MATCH EXISTING
- 06 DARK GREY POWDER COATED ALUMINIUM SKYLIGHT WITH OPAQUE GLASS
- DARK GLASS ON PLANE FACING NEIGHBOURS WINDOWS ABOVE
- 07 FELT ROOF
- 08 COPING TO MATCH EXISTING 09 - ARTIFICIAL CONCRETE PAVING
- 10 WOODEN DECKING / ARTIFICIAL CONCRETE PAVING
- 11 CAST CONCRETE STAIRS PAVED TO MATCH PAVING