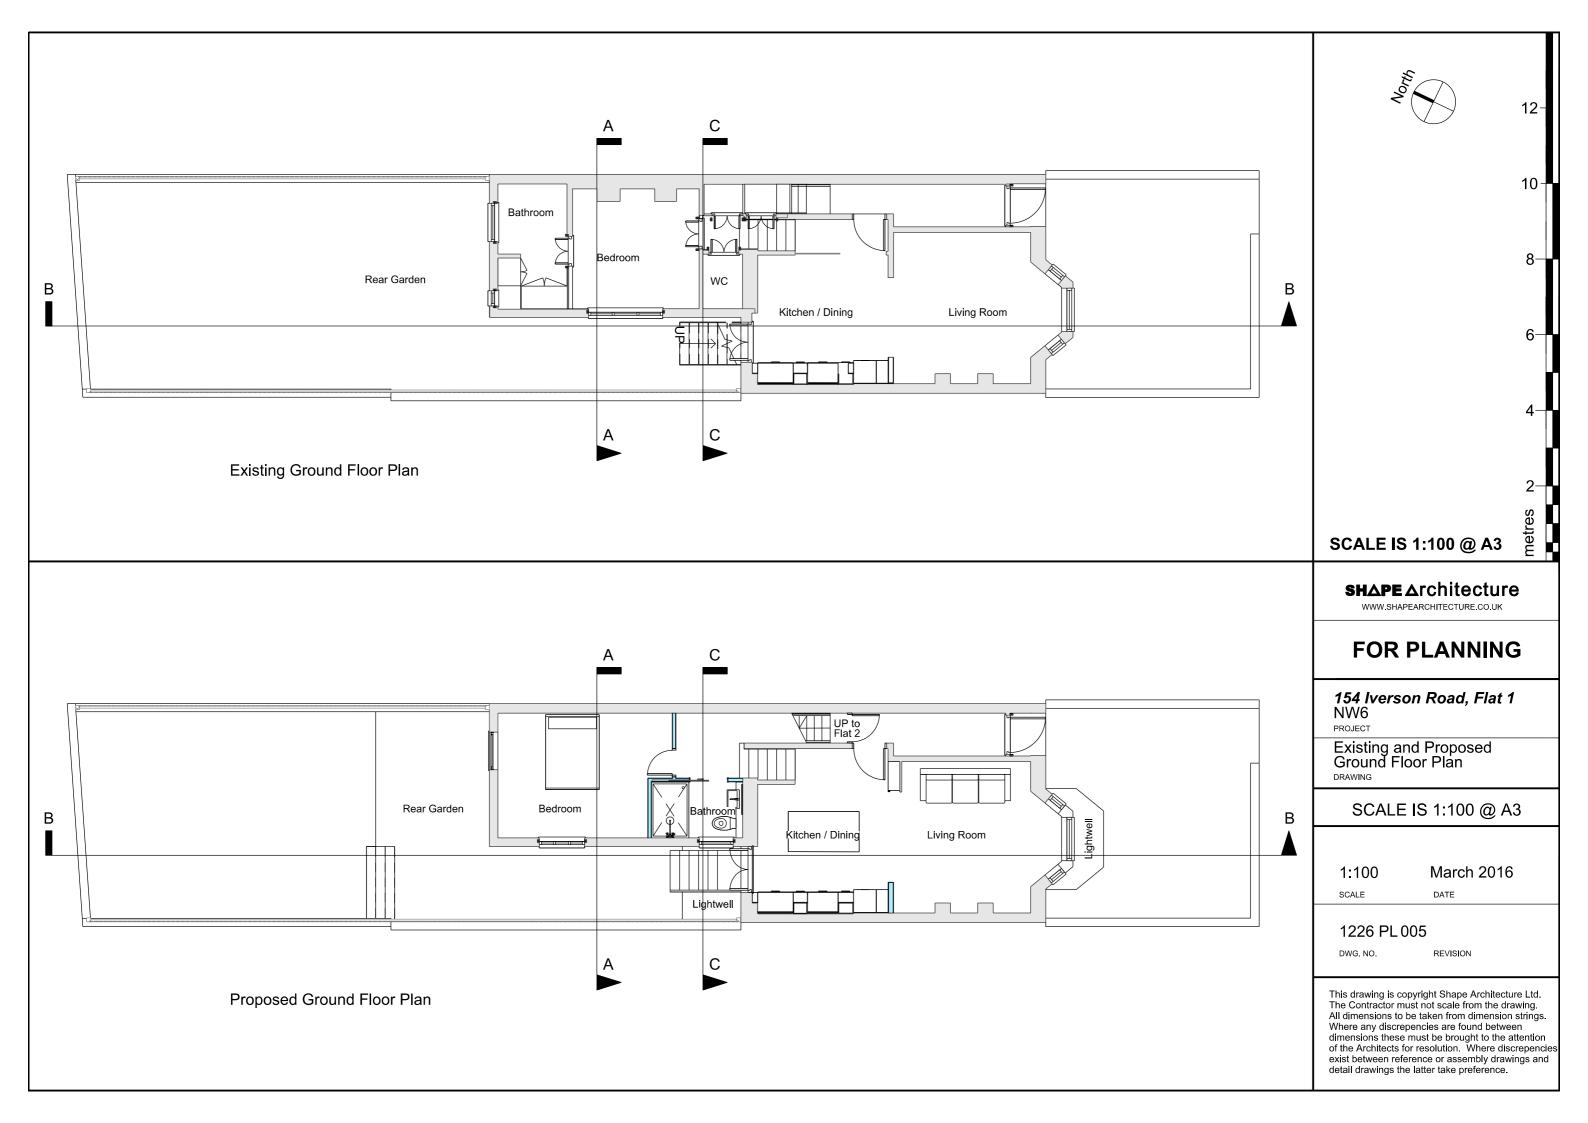

-----------------------------|----------------------------|----------|--------------|
| DRAWING NO: 3009(PLA)400                       | DWG FILE: 3009(PLA)100-300 |          |              |
| PROJECT STAGE: PLANNING                        | DRAWN: MM                  |          | •            |
| VERSION:                                       | SCALE: -                   | SIZE: A3 | DATE: MAY 20 |







This drawing is copyright Shape Architecture Ltd. The Contractor must not scale from the drawing. All dimensions to be taken from dimension strings. Where any discrepencies are found between dimensions these must be brought to the attention of the Architects for resolution. Where discrepencies exist between reference or assembly drawings and detail drawings the latter take preference.







Proposed Front Elevation

**KEY** 

01 Timber Framed Double Glazed Windows to Match Existing

10-

12-

8

6

4-

2

SCALE IS 1:100 @ A3

### **SHAPE** Architecture

WWW.SHAPEARCHITECTURE.CO.UK

## **FOR PLANNING**

**154 Iverson Road, Flat 1** NW6

PROJECT

Existing and Proposed Front Elevation

DRAWING

SCALE IS 1:100 @ A3

1:100

March 2016

SCALE

1226 PL 006

DWG. NO.

REVISION

DATE

This drawing is copyright Shape Architecture Ltd. The Contractor must not scale from the drawing. All dimensions to be taken from dimension strings. Where any discrepencies are found between dimensions these must be brought to the attention of the Architects for resolution. Where discrepencies exist between reference or assembly drawings and detail drawings the latter take preference.

**Existing F