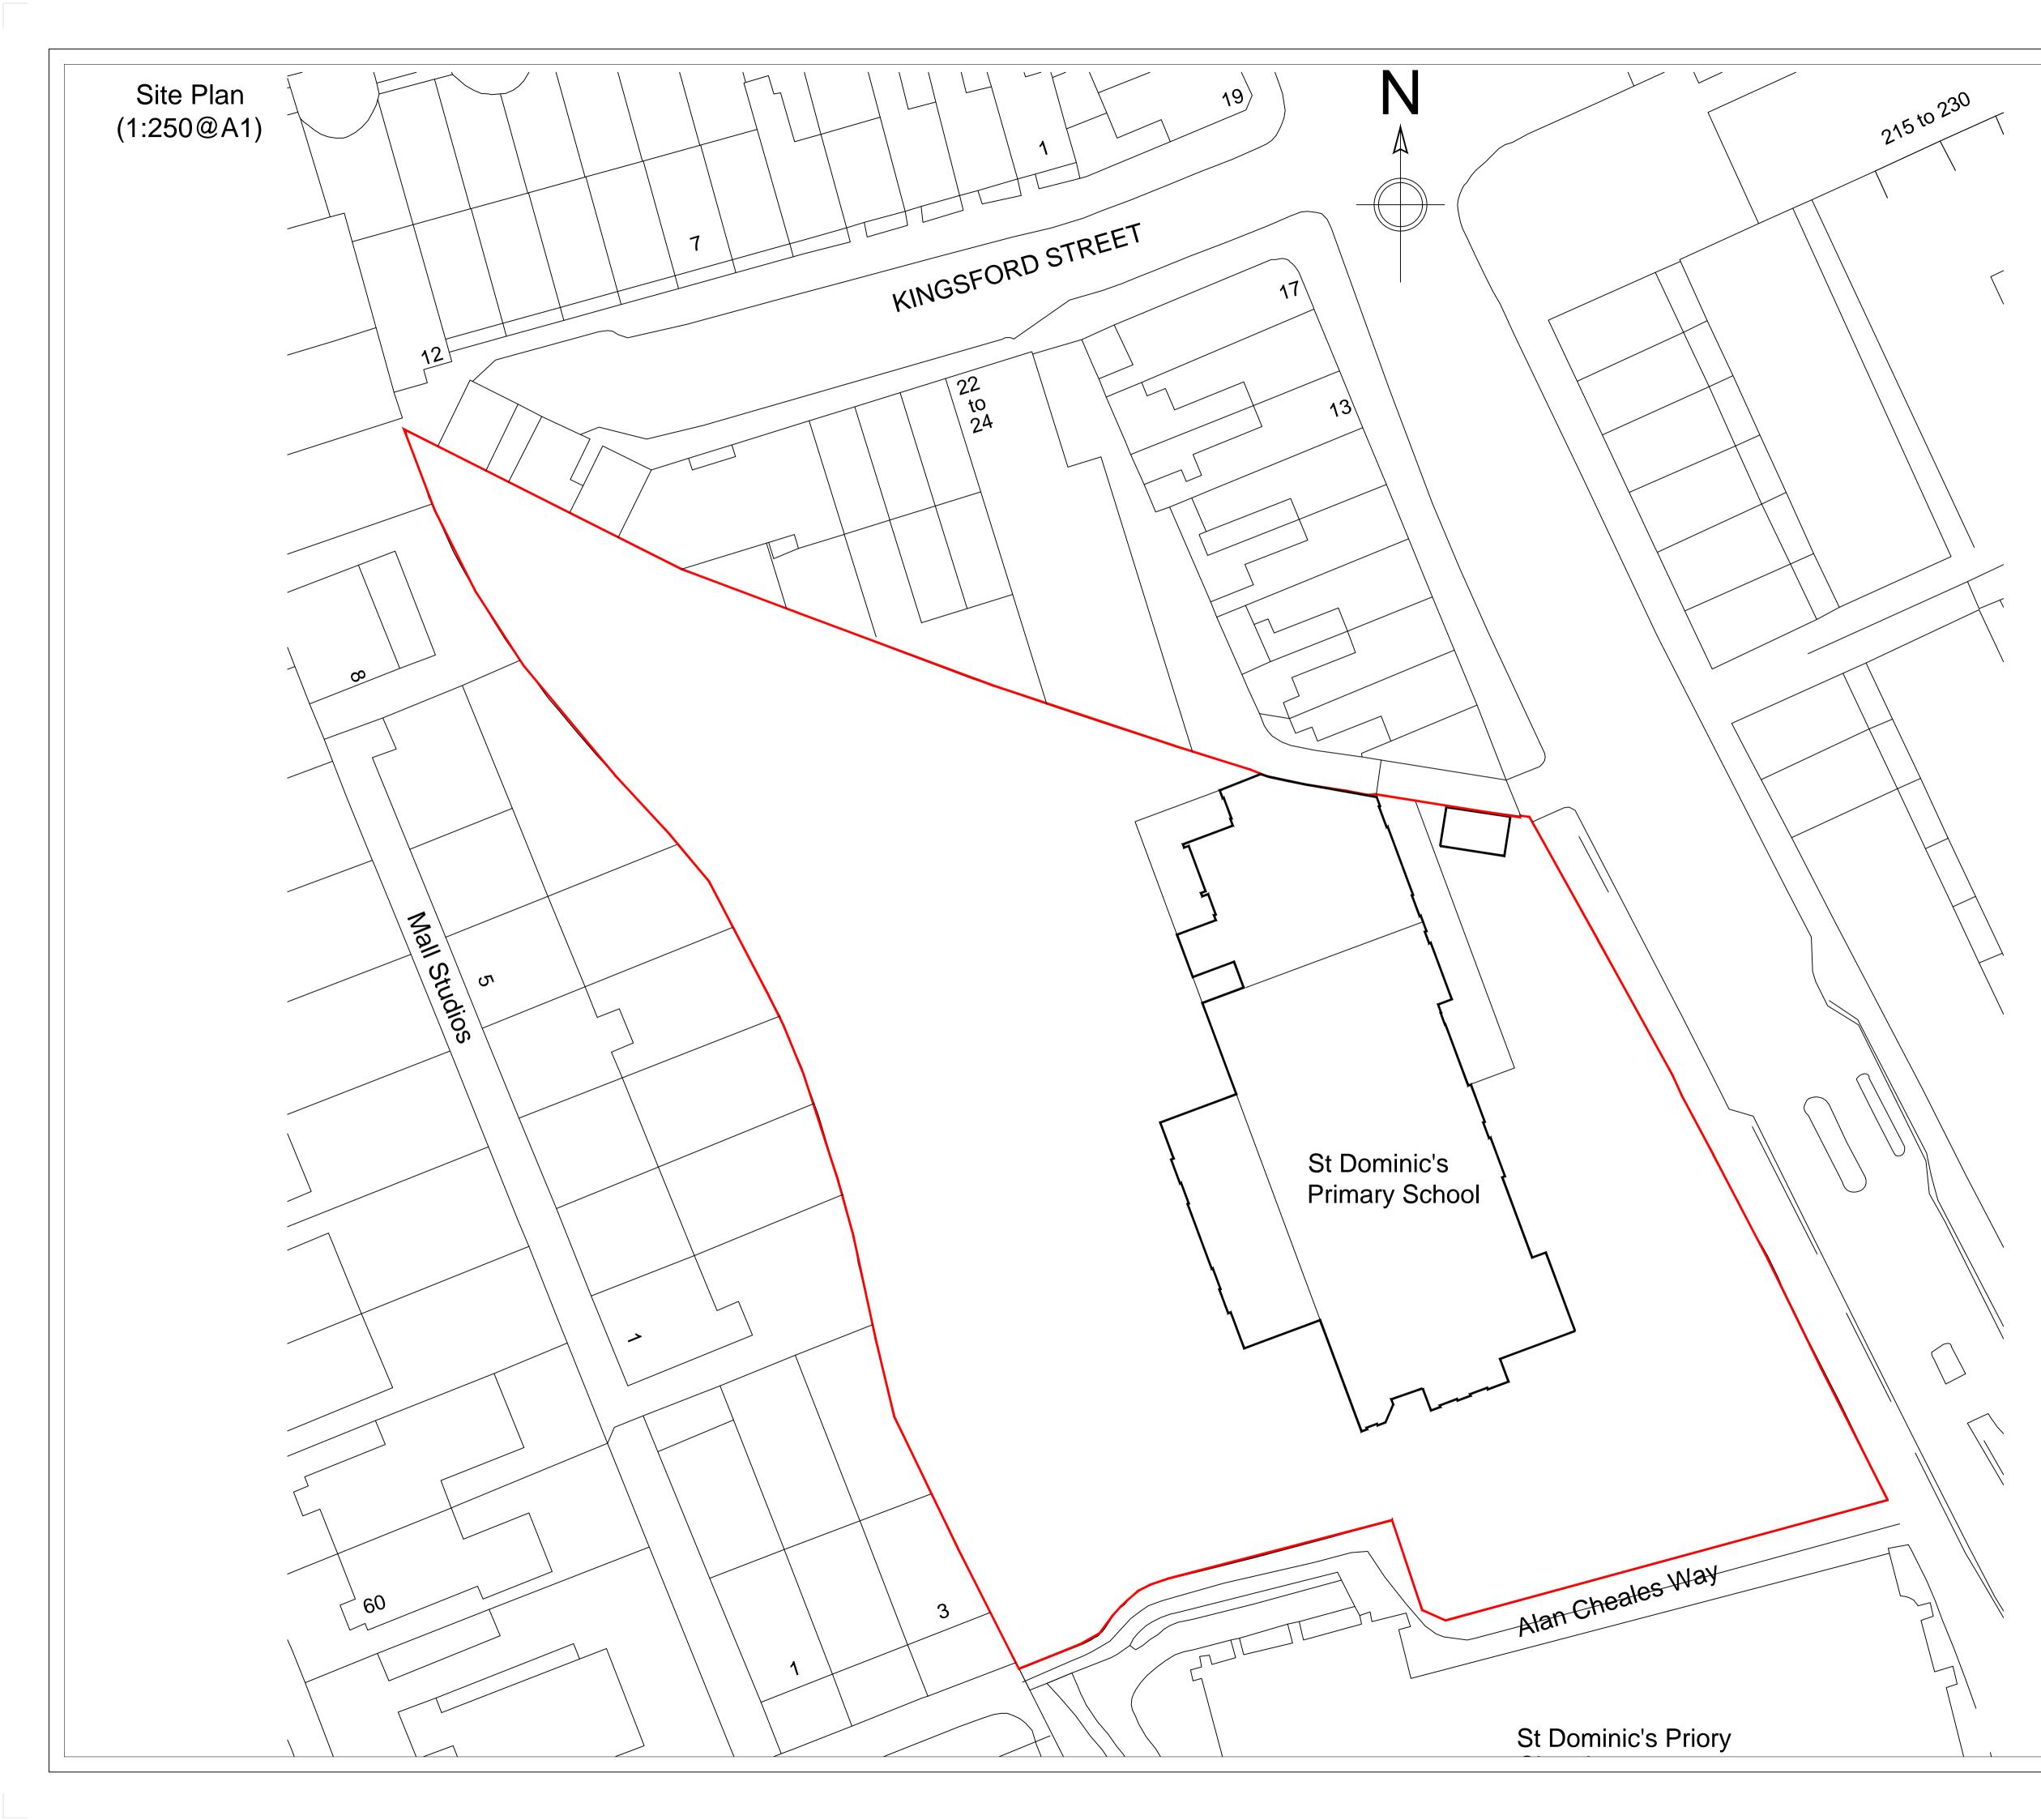

10m

Scale 1:250

Drawing Site Plan

Drawn ByCBDate23/04/15Project ManagerMGScale1:250Project No.Drawing No.Stage/Rev53221000P/O

L:\5767 - St Dominic Roof\5767-1000 Existing Site Location Plan.dwg