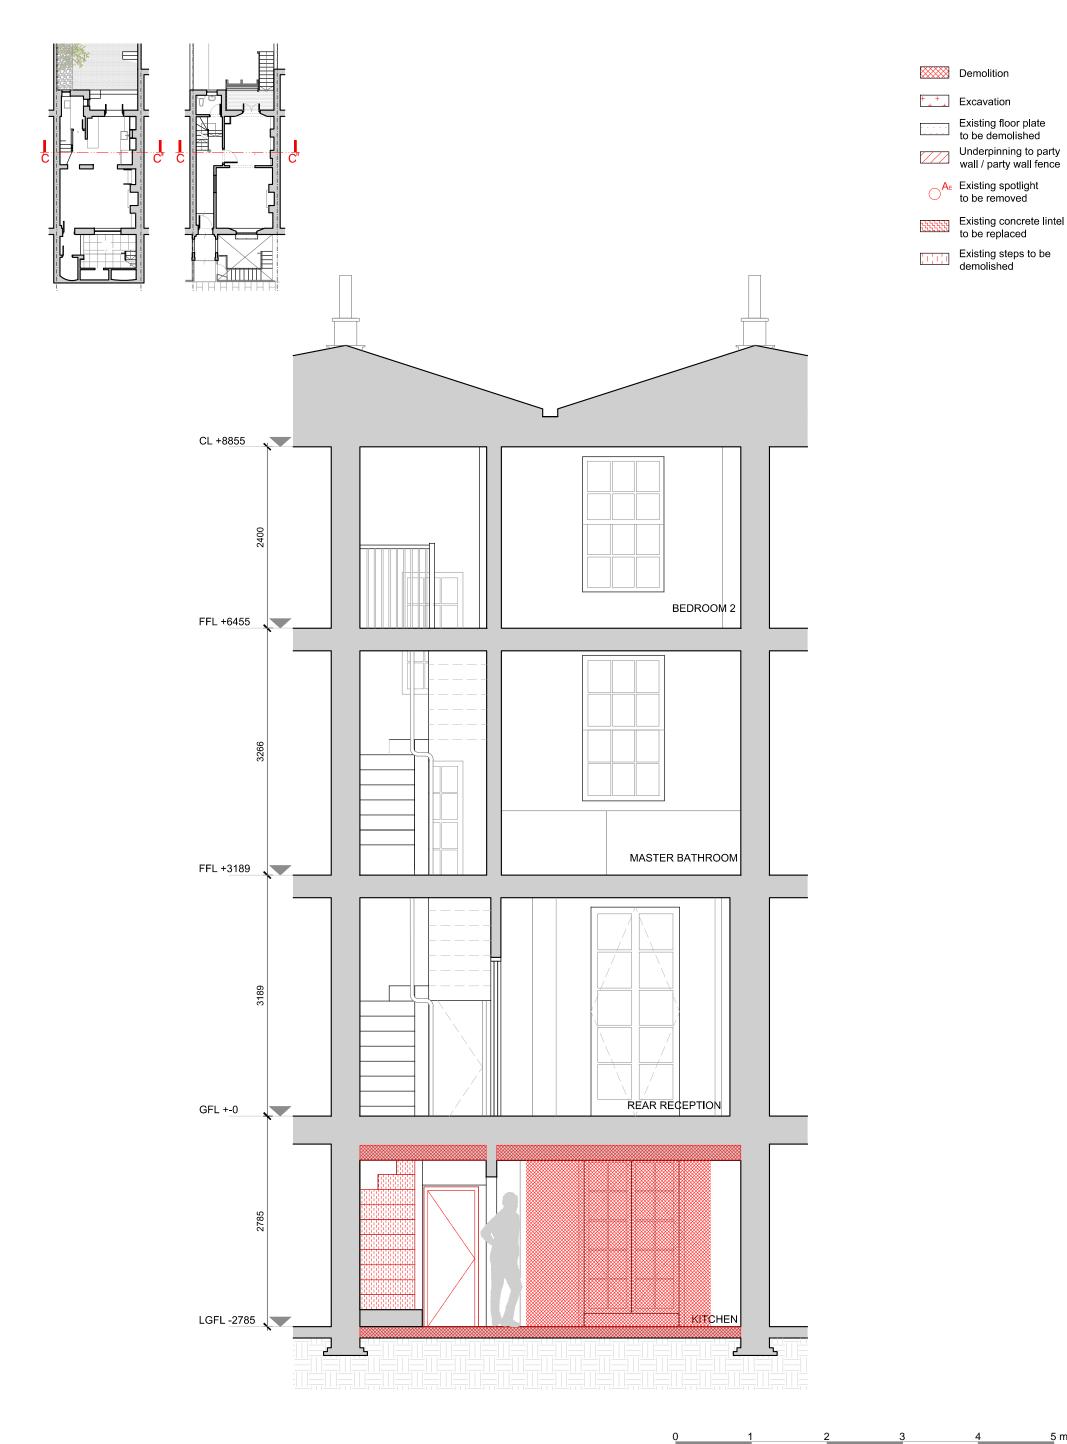

6 Chalcot Crescent NW1, London, UK

project

| version | drawing number | date                   | scale    |
|---------|----------------|------------------------|----------|
| revA    | CC_132         | 18 August 2017         | 1:50 @A3 |
|         |                | drawing name           |          |
|         |                | Existing - Section CC' |          |

Emergent Design Studios

Unit H, 51 Calthorpe Street
London WC1X 0HH
+44 20 7713 0056
info@ed-studios.com

Emergent Design Studios

Unit H, 51 Calthorpe Street
London WC1X 0HH
+44 20 7713 0056
info@ed-studios.com