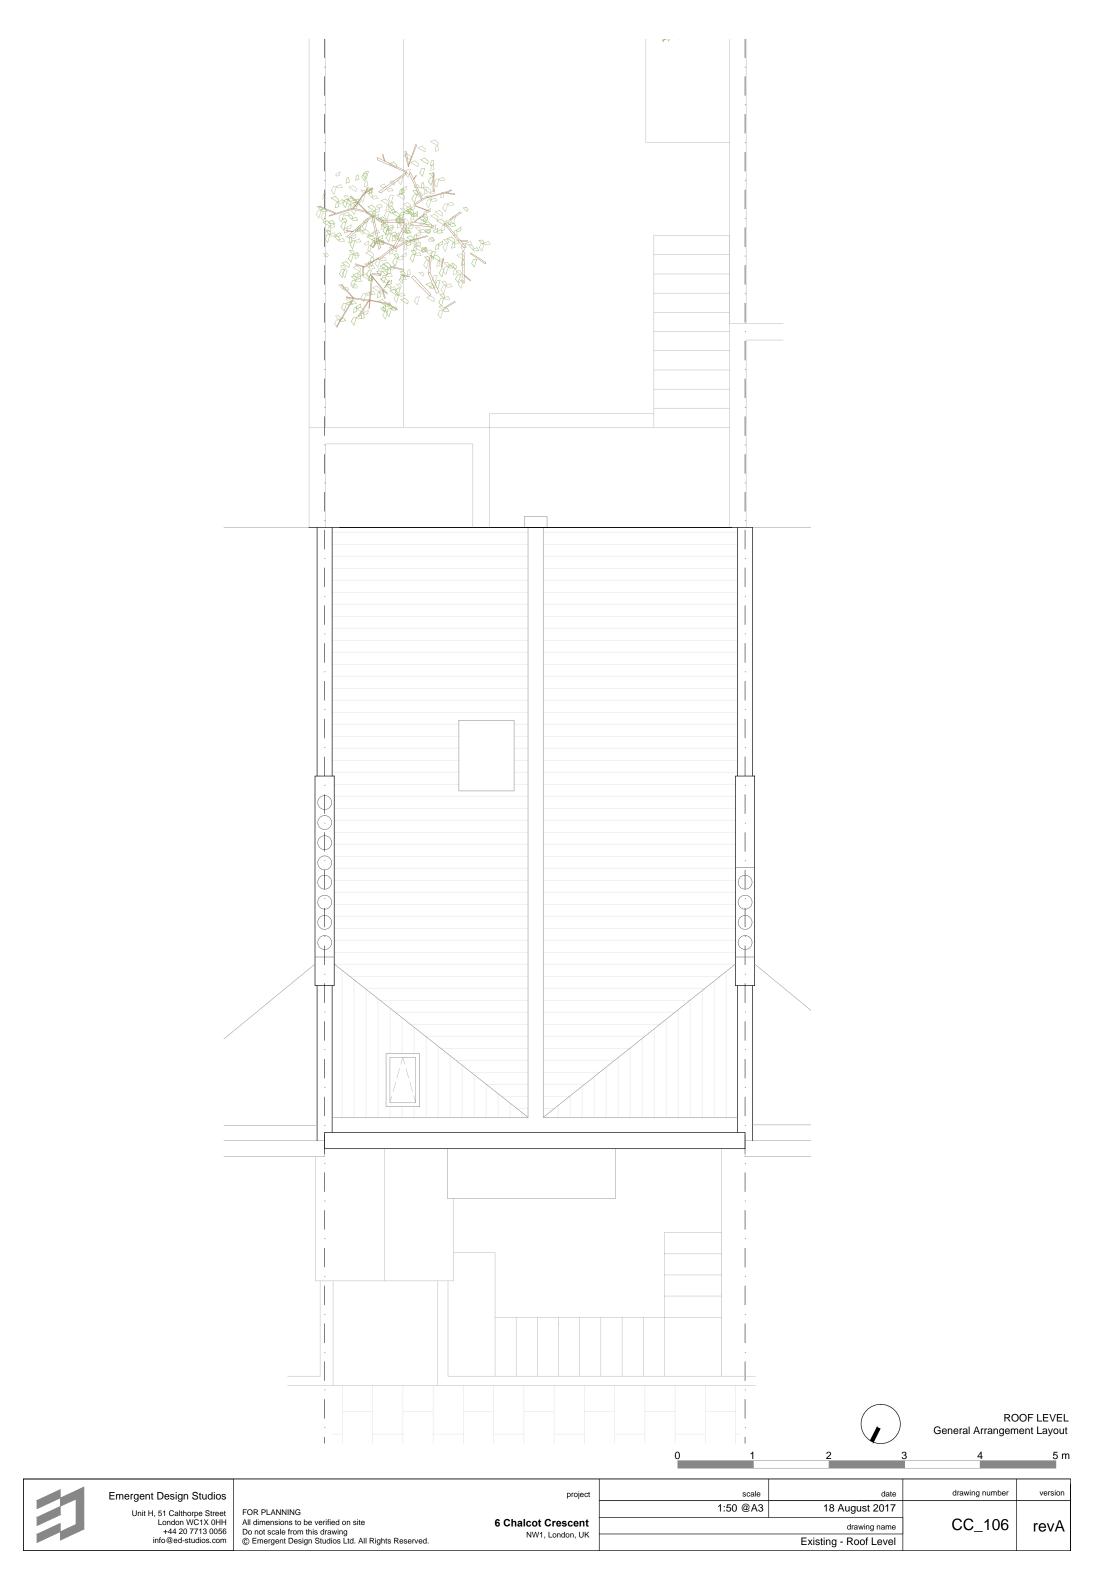

-------------------------------------|--------------------|-----------|---------------------------|----------------|---------|
| t      | FOR PLANNING                                                          |                    | 1:150 @A3 | 18 August 2017            |                |         |
| 1<br>6 | All dimensions to be verified on site  Do not scale from this drawing | 6 Chalcot Crescent |           | drawing name              | CC_101         | revA    |
| n      | © Emergent Design Studios Ltd. All Rights Reserved.                   | NW1, London, UK    |           | Existing - Overall layout |                |         |







FOR PLANNING
All dimensions to be verified on site
Do not scale from this drawing
© Emergent Design Studios Ltd. All Rights Reserved.

version revA













version revA Last approved 1993 - Ground Floor Level



drawing number version date **Emergent Design Studios** project scale 18 August 2017 1:50 @A3 Unit H, 51 Calthorpe Street London WC1X 0HH +44 20 7713 0056 info@ed-studios.com FOR PLANNING All dimensions to be verified on site
Do not scale from this drawing
© Emergent Design Studios Ltd. All Rights Reserved. 6 Chalcot Crescent NW1, London, UK CC\_120 revA drawing name Existing - N Elevation

3 - Original fenestration
4 - Existing French Doors
5 - Existing timber structure
6 - White painted render





Emergent Design Studios

Unit H, 51 Calthorpe Street
London WC1X OHH
+44 20 7713 0056
info@ed-studios.com

rorpe Street
WC1X 0HH
0 7713 0056
Studios.com

FOR PLANNING
All dimensions to be verified on site
Do not scale from this dr