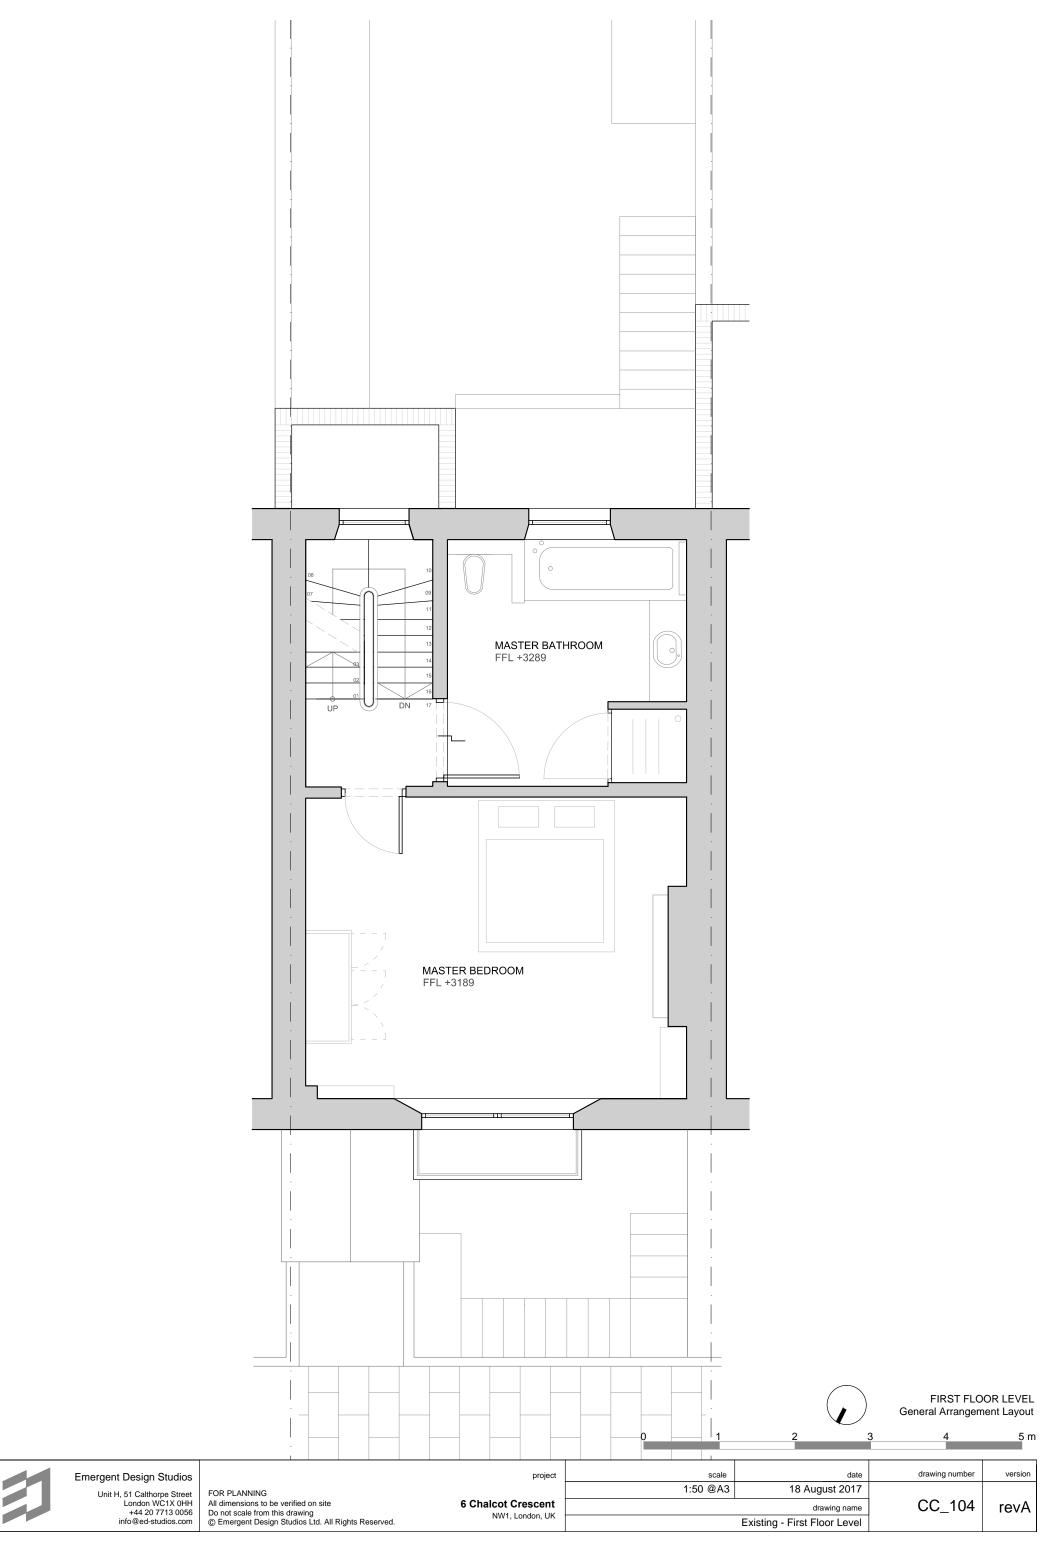

-----------------------------------------|--------------------|-----------|---------------------------|----------------|---------|
| t      | FOR PLANNING                                                          |                    | 1:150 @A3 | 18 August 2017            |                |         |
| 1<br>6 | All dimensions to be verified on site  Do not scale from this drawing | 6 Chalcot Crescent |           | drawing name              | CC_101         | revA    |
| n      | © Emergent Design Studios Ltd. All Rights Reserved.                   | NW1, London, UK    |           | Existing - Overall layout |                |         |







FOR PLANNING
All dimensions to be verified on site
Do not scale from this drawing
© Emergent Design Studios Ltd. All Rights Reserved.

version revA













version revA Last approved 1993 - Ground Floor Level



drawing number version date **Emergent Design Studios** project scale 18 August 2017 1:50 @A3 Unit H, 51 Calthorpe Street London WC1X 0HH +44 20 7713 0056 info@ed-studios.com FOR PLANNING All dimensions to be verified on site
Do not scale from this drawing
© Emergent Design Studios Ltd. All Rights Reserved. 6 Chalcot Crescent NW1, London, UK CC\_120 revA drawing name Existing - N Elevation

3 - Original fenestration
4 - Existing French Doors
5 - Existing timber structure
6 - White painted render





Emergent Design Studios

Unit H, 51 Calthorpe Street
London WC1X OHH
+44 20 7713 0056
info@ed-studios.com

rorpe Street
WC1X 0HH
0 7713 0056
Studios.com

FOR PLANNING
All dimensions to be verified on site
Do not scale from thi