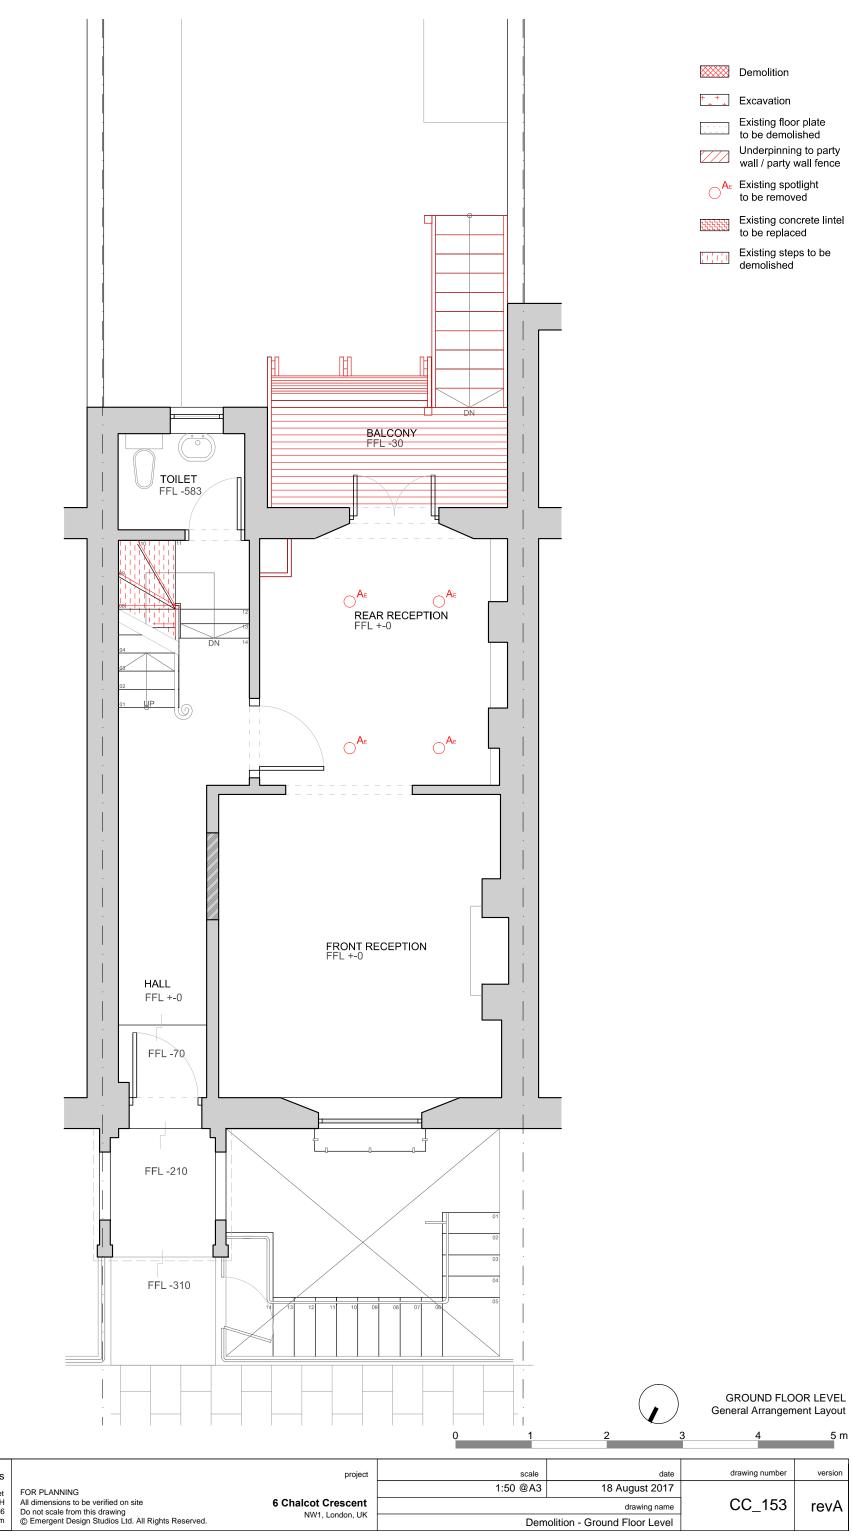

e Street FOR PLANNING
1X 0HH All dimensions to be verified on site
13 0056 Do not scale from this drawing
ios.com © Emergent Design Studios Ltd. All Rights Reserved.

6 Chalcot Crescent NW1, London, UK

project

 scale
 date
 drawing number
 version

 1:50 @A3
 18 August 2017
 CC\_171
 revA

 Demolition - S Elevation

drawing number version **Emergent Design Studios** project scale date 18 August 2017 Unit H, 51 Calthorpe Street London WC1X 0HH +44 20 7713 0056 info@ed-studios.com 1:50 @A3 FOR PLANNING All dimensions to be verified on site
Do not scale from this drawing
© Emergent Design Studios Ltd. All Rights Reserved. 6 Chalcot Crescent NW1, London, UK CC\_182 revA drawing name Demolition - Section CC'