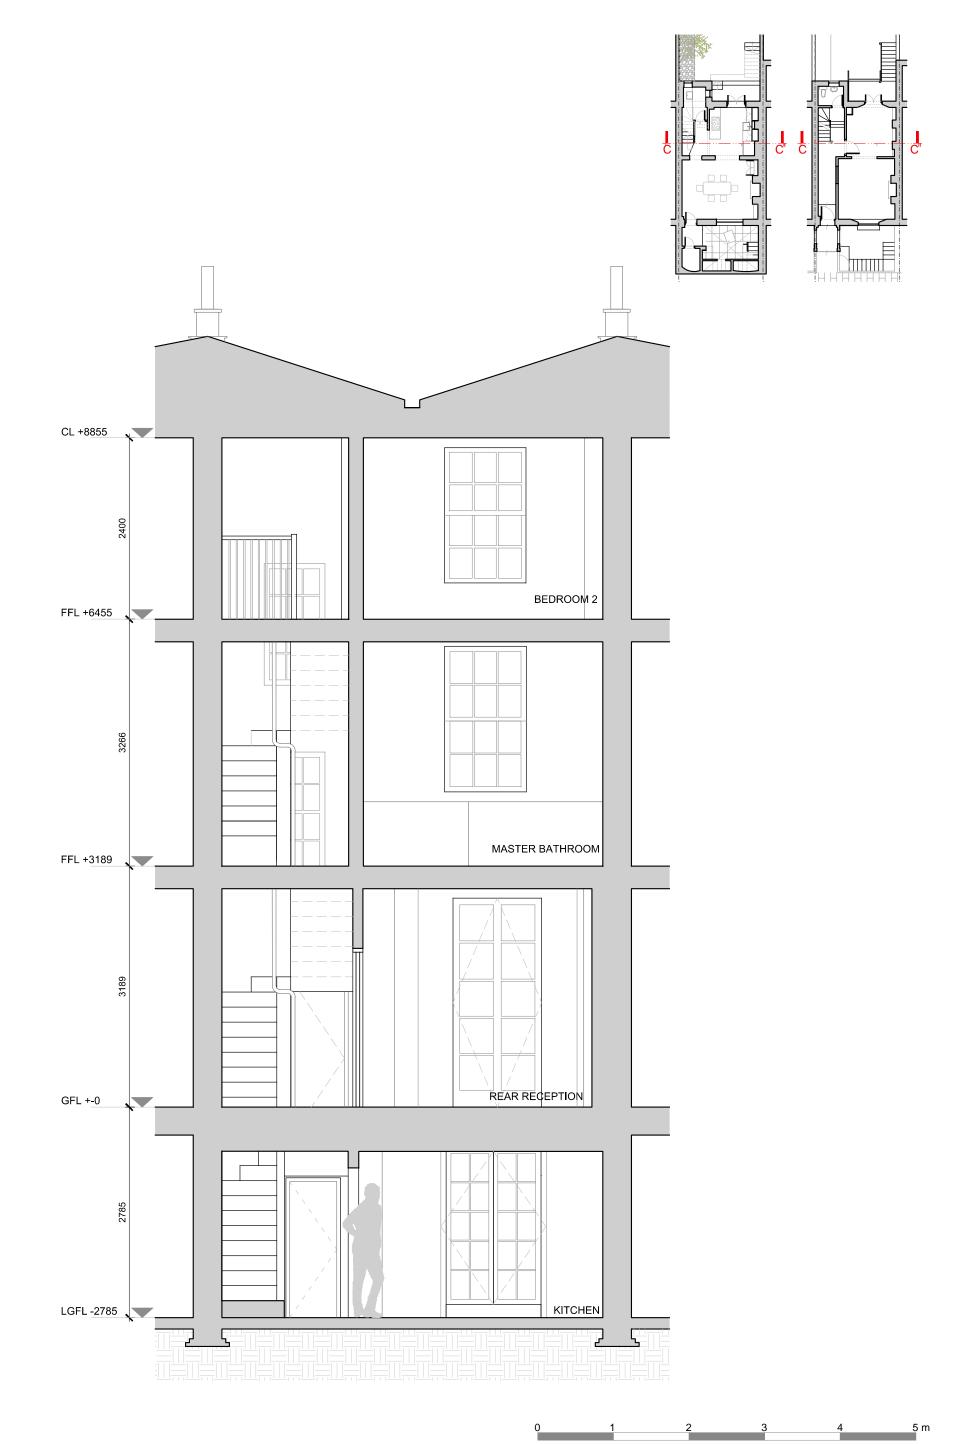

6 Chalcot Crescent NW1, London, UK

project

| version | drawing number | date                   | scale    |
|---------|----------------|------------------------|----------|
| revA    | CC_132         | 18 August 2017         | 1:50 @A3 |
|         |                | drawing name           |          |
|         |                | Existing - Section CC' |          |