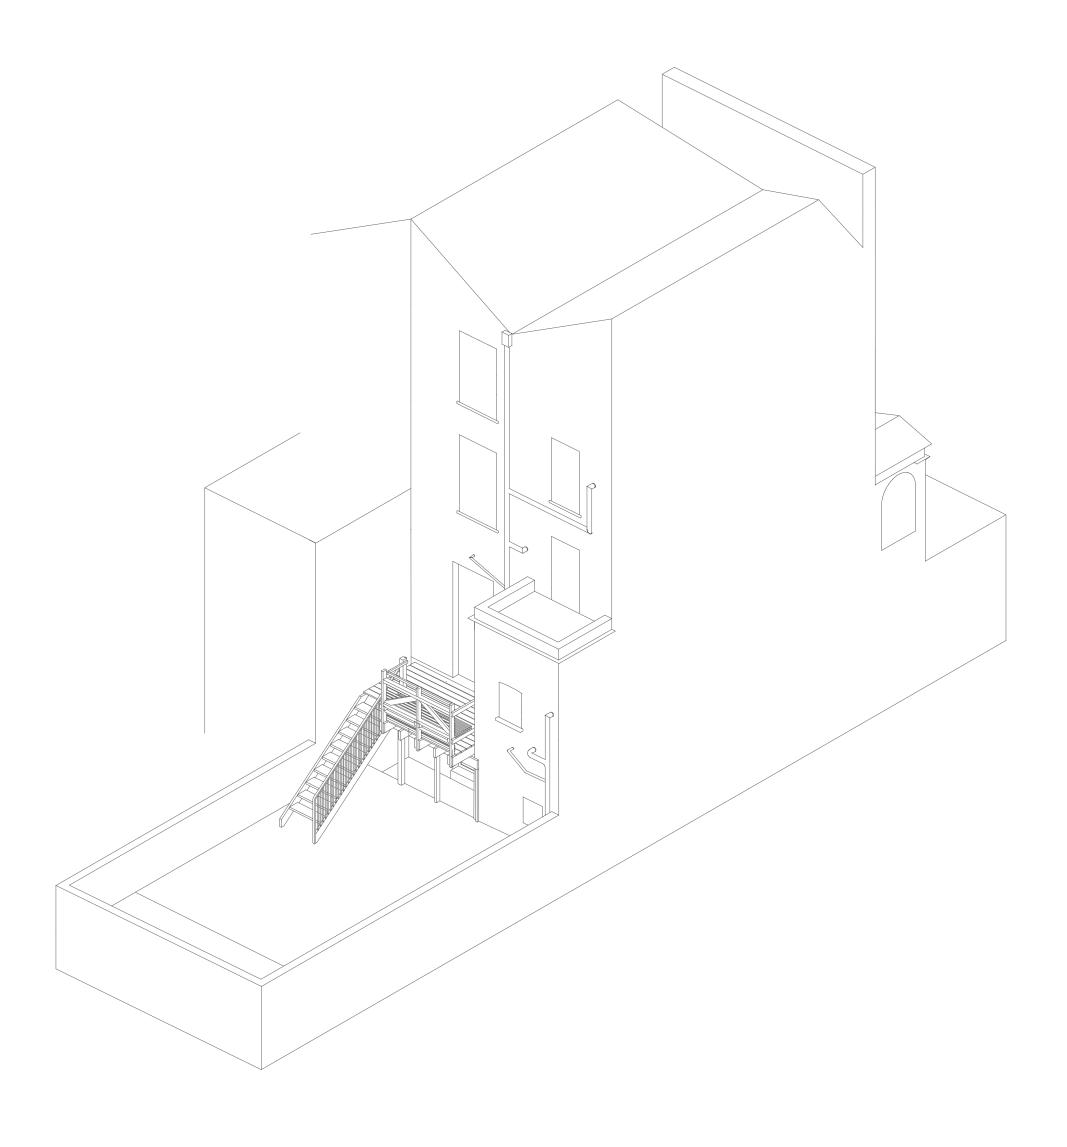

project

| drawing number version | date                        | scale  |
|------------------------|-----------------------------|--------|
|                        | 18 August 2017              | NS @A3 |
| CC_450 revA            | drawing name                |        |
|                        | Existing - Axonometric View |        |

6 Chalcot Crescent NW1, London, UK

project

 scale
 date
 drawing number
 version

 NS @A3
 18 August 2017
 CC\_451
 revA