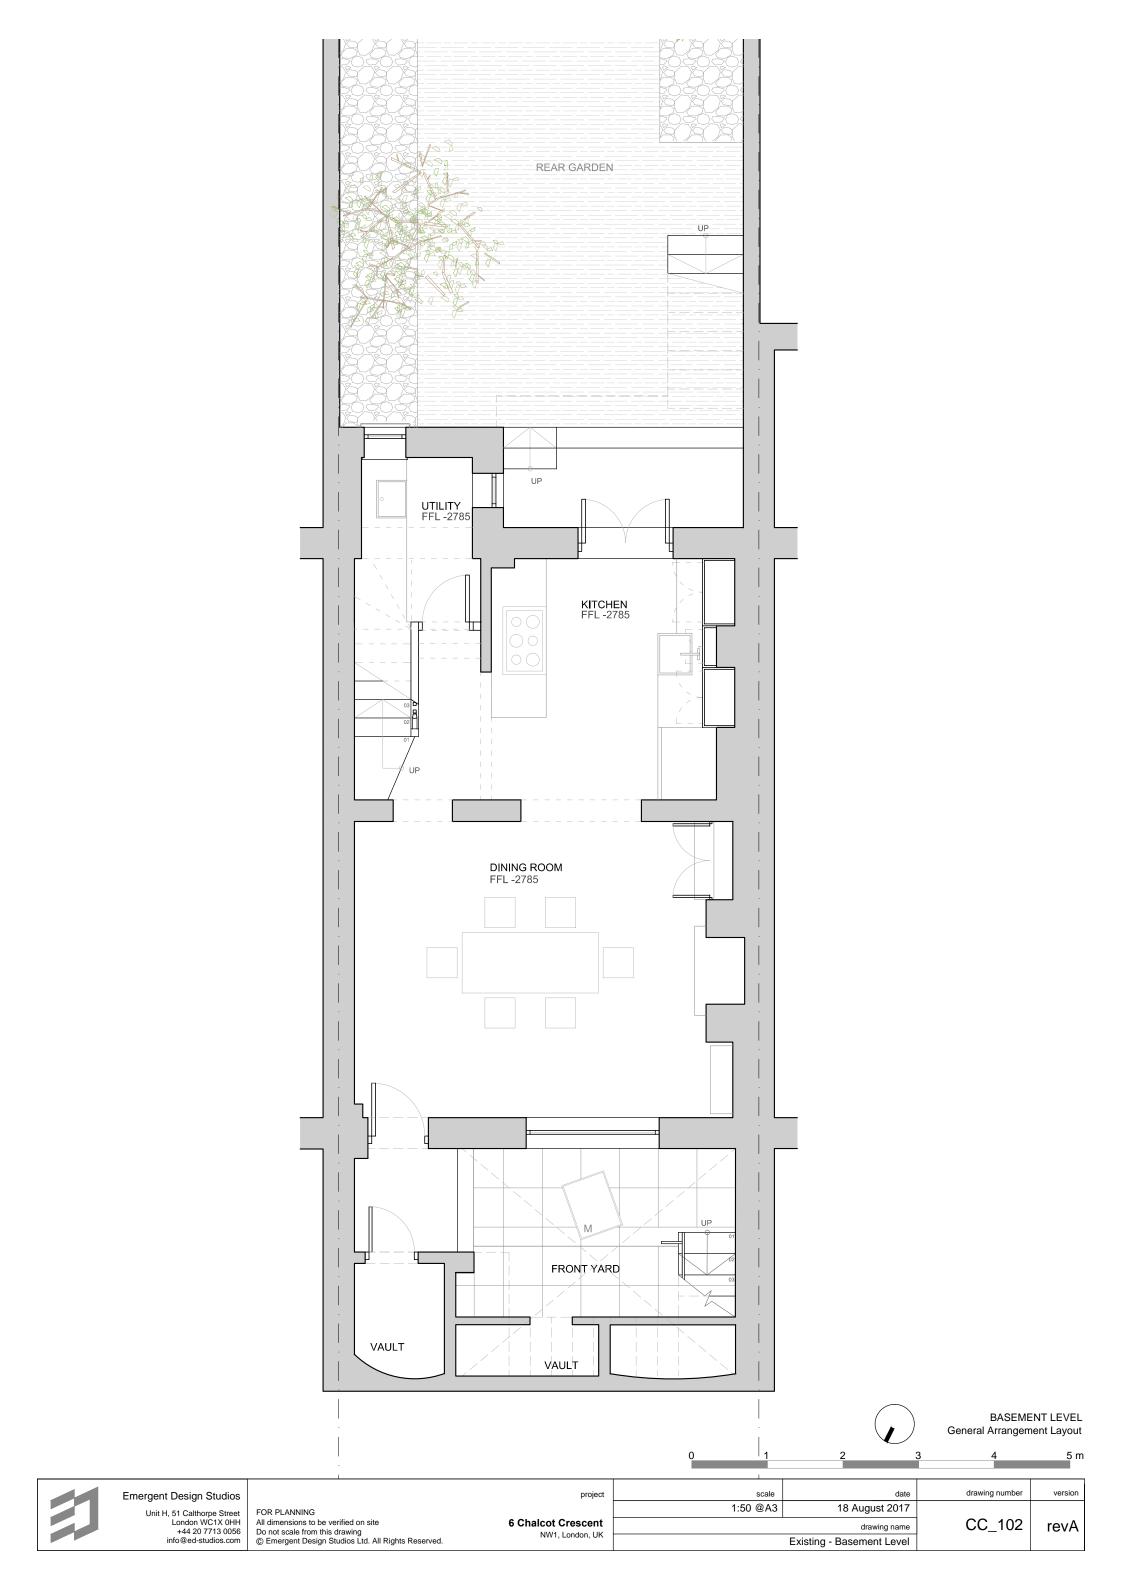

| project            | scale     | date                      | drawing number | version |
|--------|-----------------------------------------------------------------------|--------------------|-----------|---------------------------|----------------|---------|
| t      | FOR PLANNING                                                          |                    | 1:150 @A3 | 18 August 2017            |                |         |
| 1<br>6 | All dimensions to be verified on site  Do not scale from this drawing | 6 Chalcot Crescent |           | drawing name              | CC_101         | revA    |
| n      | © Emergent Design Studios Ltd. All Rights Reserved.                   | NW1, London, UK    |           | Existing - Overall layout |                |         |







FOR PLANNING
All dimensions to be verified on site
Do not scale from this drawing
© Emergent Design Studios Ltd. All Rights Reserved.

version revA













version revA Last approved 1993 - Ground Floor Level



drawing number version date **Emergent Design Studios** project scale 18 August 2017 1:50 @A3 Unit H, 51 Calthorpe Street London WC1X 0HH +44 20 7713 0056 info@ed-studios.com FOR PLANNING All dimensions to be verified on site
Do not scale from this drawing
© Emergent Design Studios Ltd. All Rights Reserved. 6 Chalcot Crescent NW1, London, UK CC\_120 revA drawing name Existing - N Elevation

3 - Original fenestration
4 - Existing French Doors
5 - Existing timber structure
6 - White painted render





Emergent Design Studios

Unit H, 51 Calthorpe Street
London WC1X OHH
+4