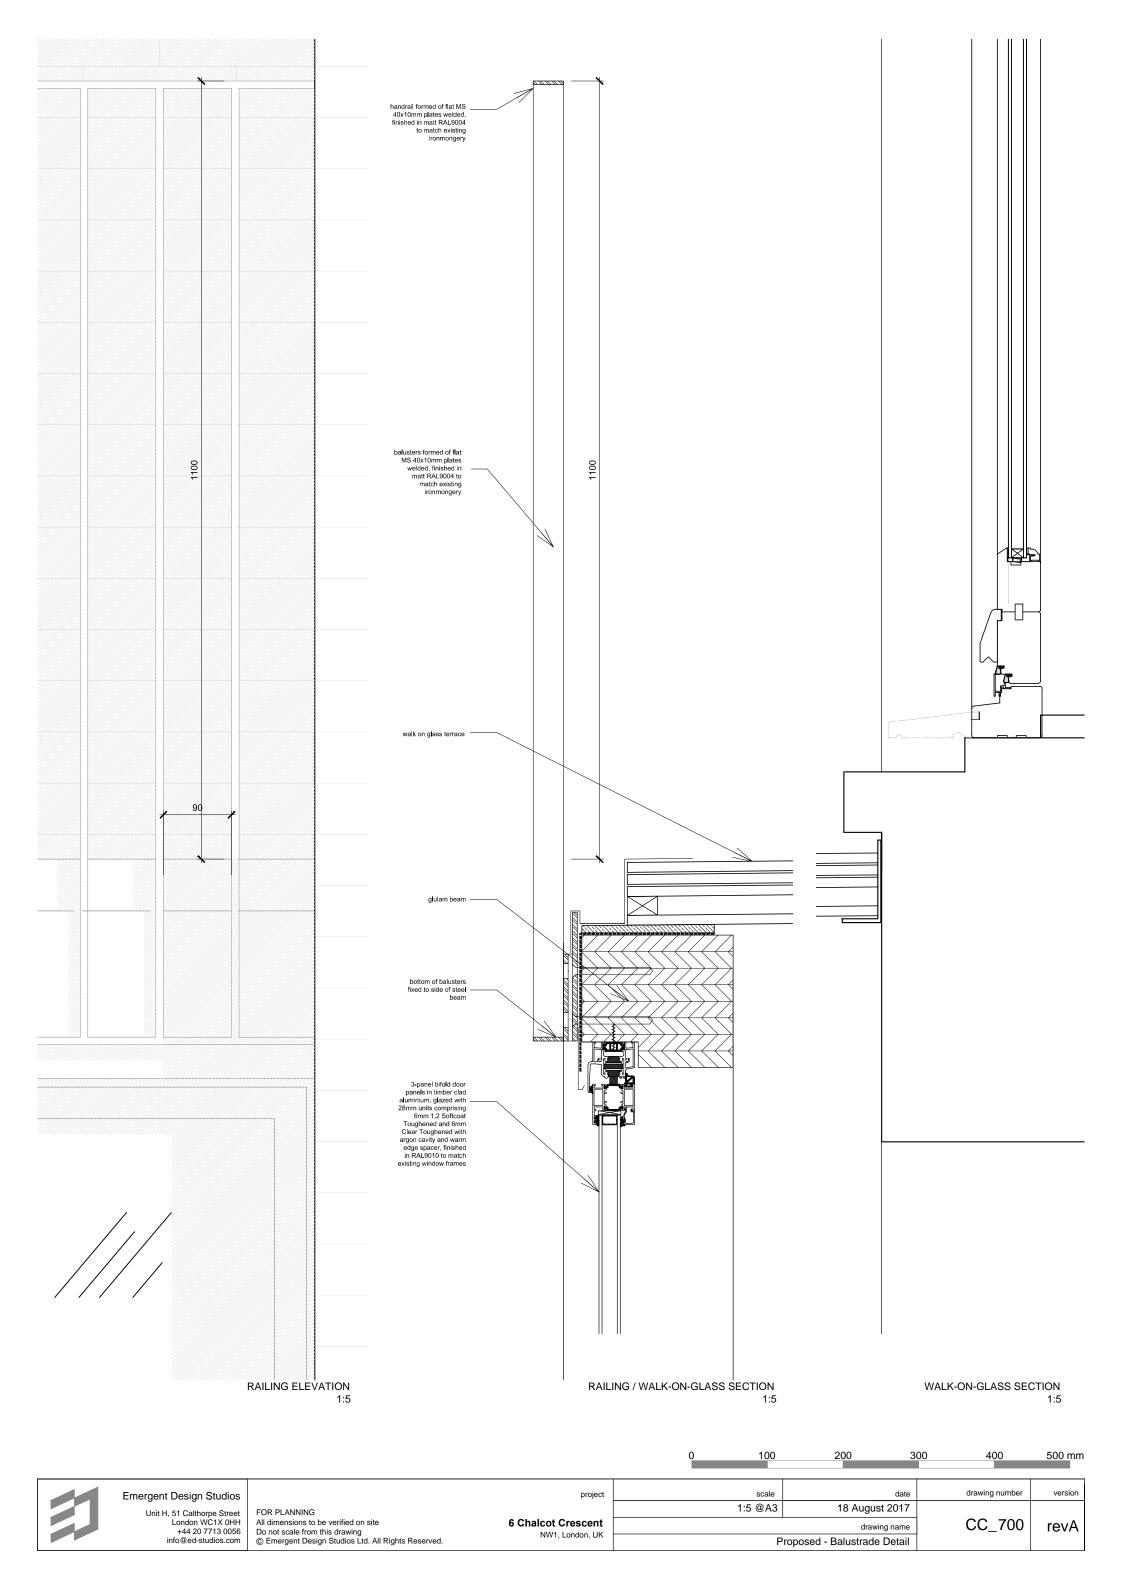

project

| version | drawing number | date                   | scale    |
|---------|----------------|------------------------|----------|
| revA    | CC_332         | 18 August 2017         | 1:50 @A3 |
|         |                | drawing name           |          |
|         |                | Proposed - Section CC' |          |

| Emergent Design Studios                                                                   |
|-------------------------------------------------------------------------------------------|
| Unit H, 51 Calthorpe Street<br>London WC1X 0HH<br>+44 20 7713 0056<br>info@ed-studios.com |