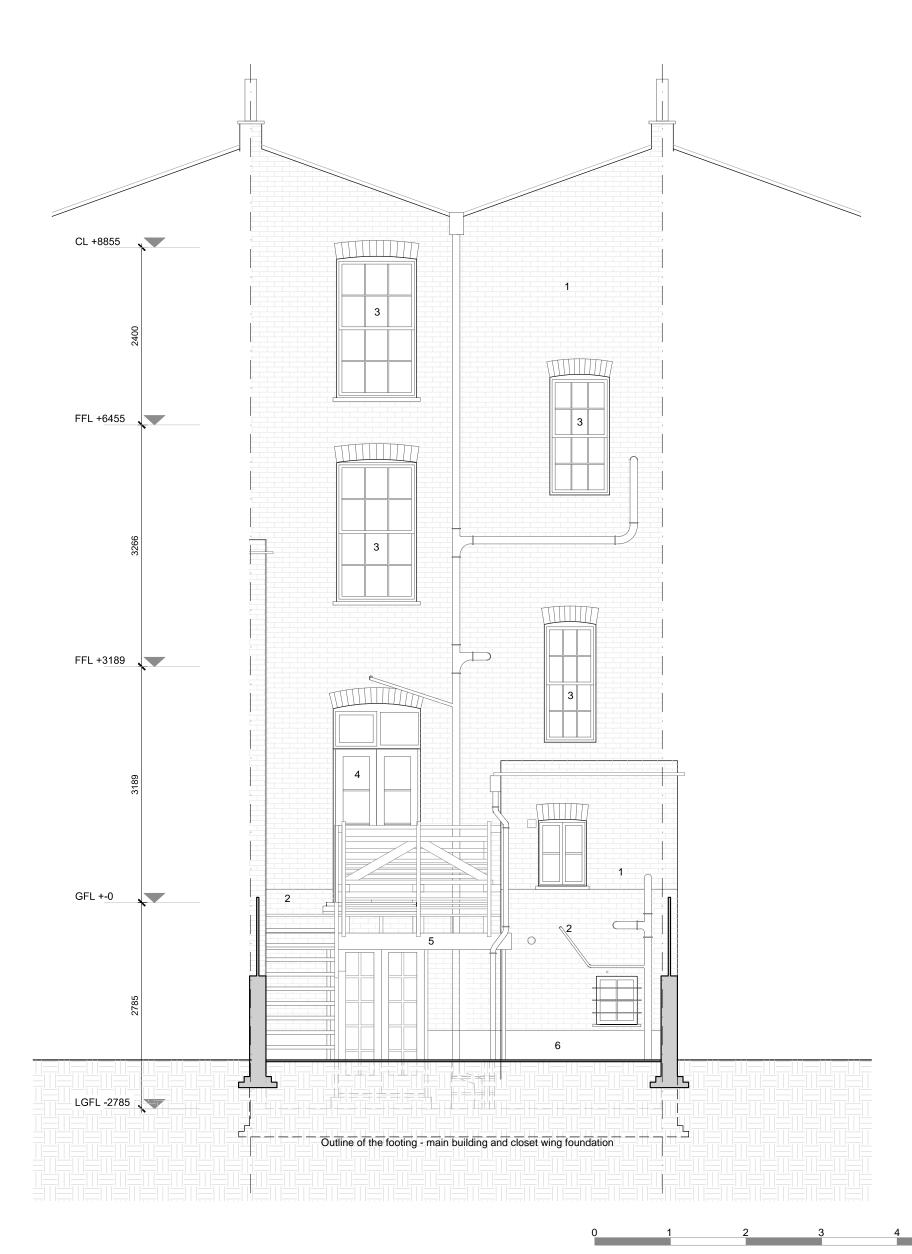

3 - Original fenestration
4 - Existing French Doors
5 - Existing timber structure
6 - White painted render

Emergent Design Studios

Unit H, 51 Calthorpe Street
London WC1X OHH
+44 20 7713 0056
info@ed-studios.com