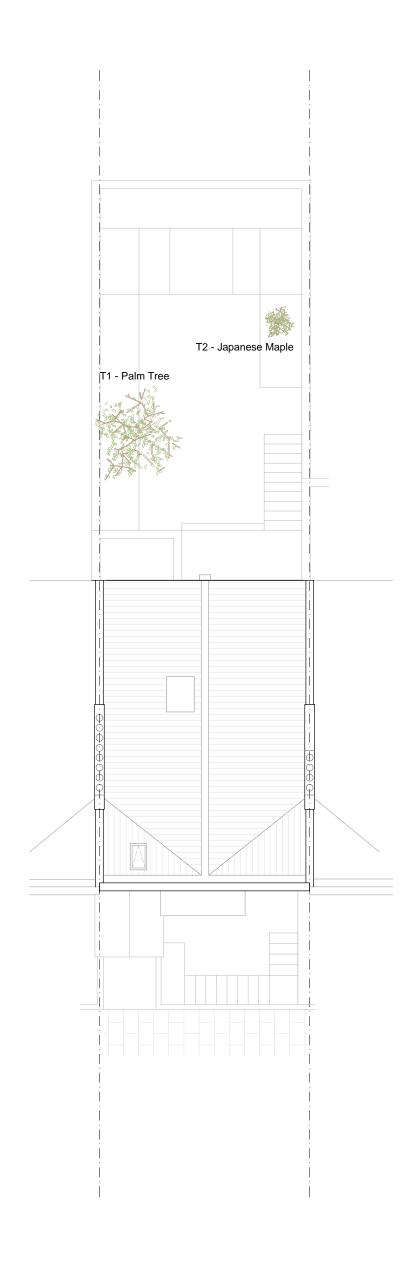

| ,      |                                                                       | project            | scale     | date                      | drawing number | version |
|--------|-----------------------------------------------------------------------|--------------------|-----------|---------------------------|----------------|---------|
| t      | FOR PLANNING                                                          |                    | 1:150 @A3 | 18 August 2017            |                |         |
| 1<br>6 | All dimensions to be verified on site  Do not scale from this drawing | 6 Chalcot Crescent |           | drawing name              | CC_101         | revA    |
| n      | © Emergent Design Studios Ltd. All Rights Reserved.                   | NW1, London, UK    |           | Existing - Overall layout |                |         |