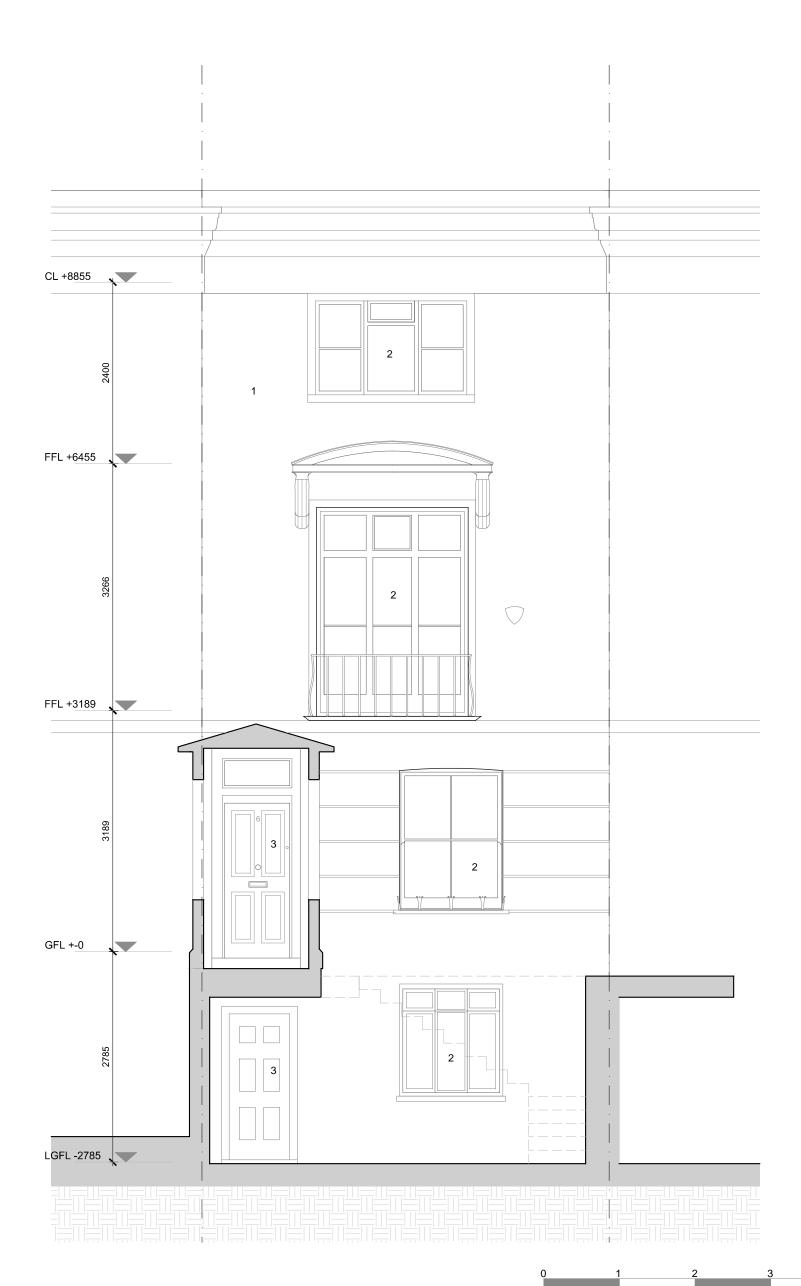

3 - Original fenestration
4 - Existing French Doors
5 - Existing timber structure
6 - White painted render

Emergent Design Studios

Unit H, 51 Calthorpe Street
London WC1X OHH
+44 20 7713 0056
info@ed-studios.com