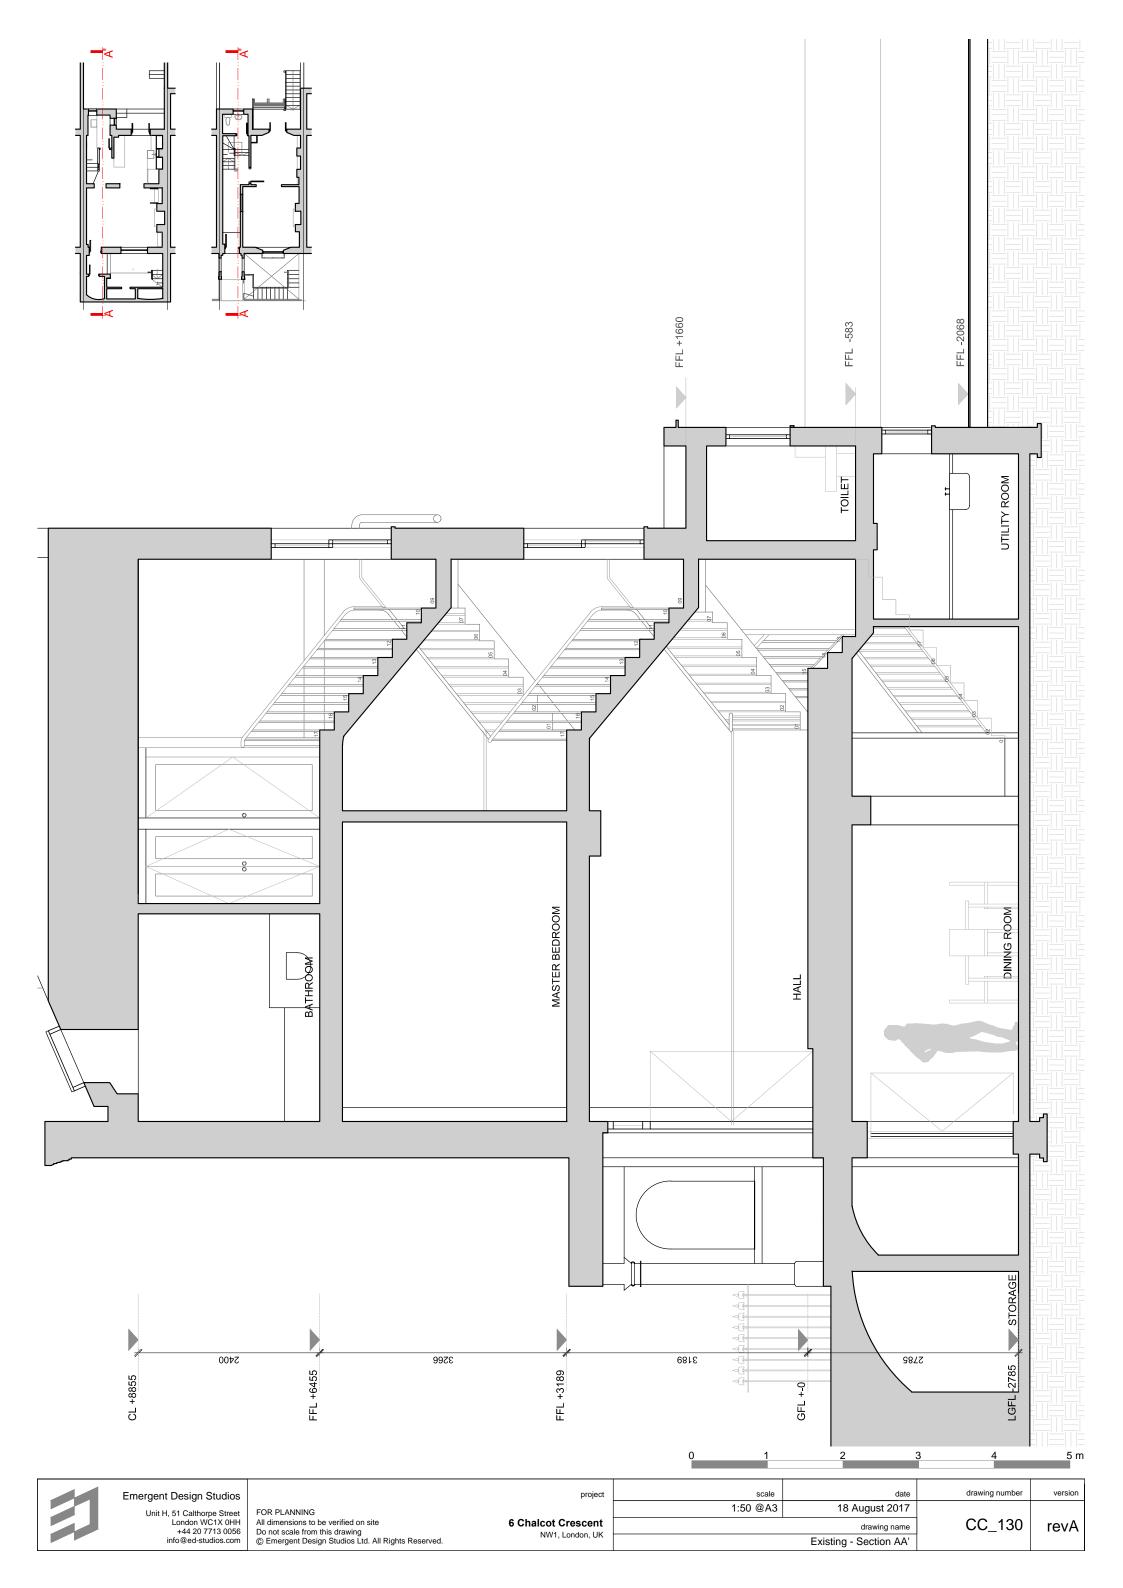

6 Chalcot Crescent NW1, London, UK

project

| version | drawing number | date                   | scale    |
|---------|----------------|------------------------|----------|
| revA    | CC_132         | 18 August 2017         | 1:50 @A3 |
|         |                | drawing name           |          |
|         |                | Existing - Section CC' |          |