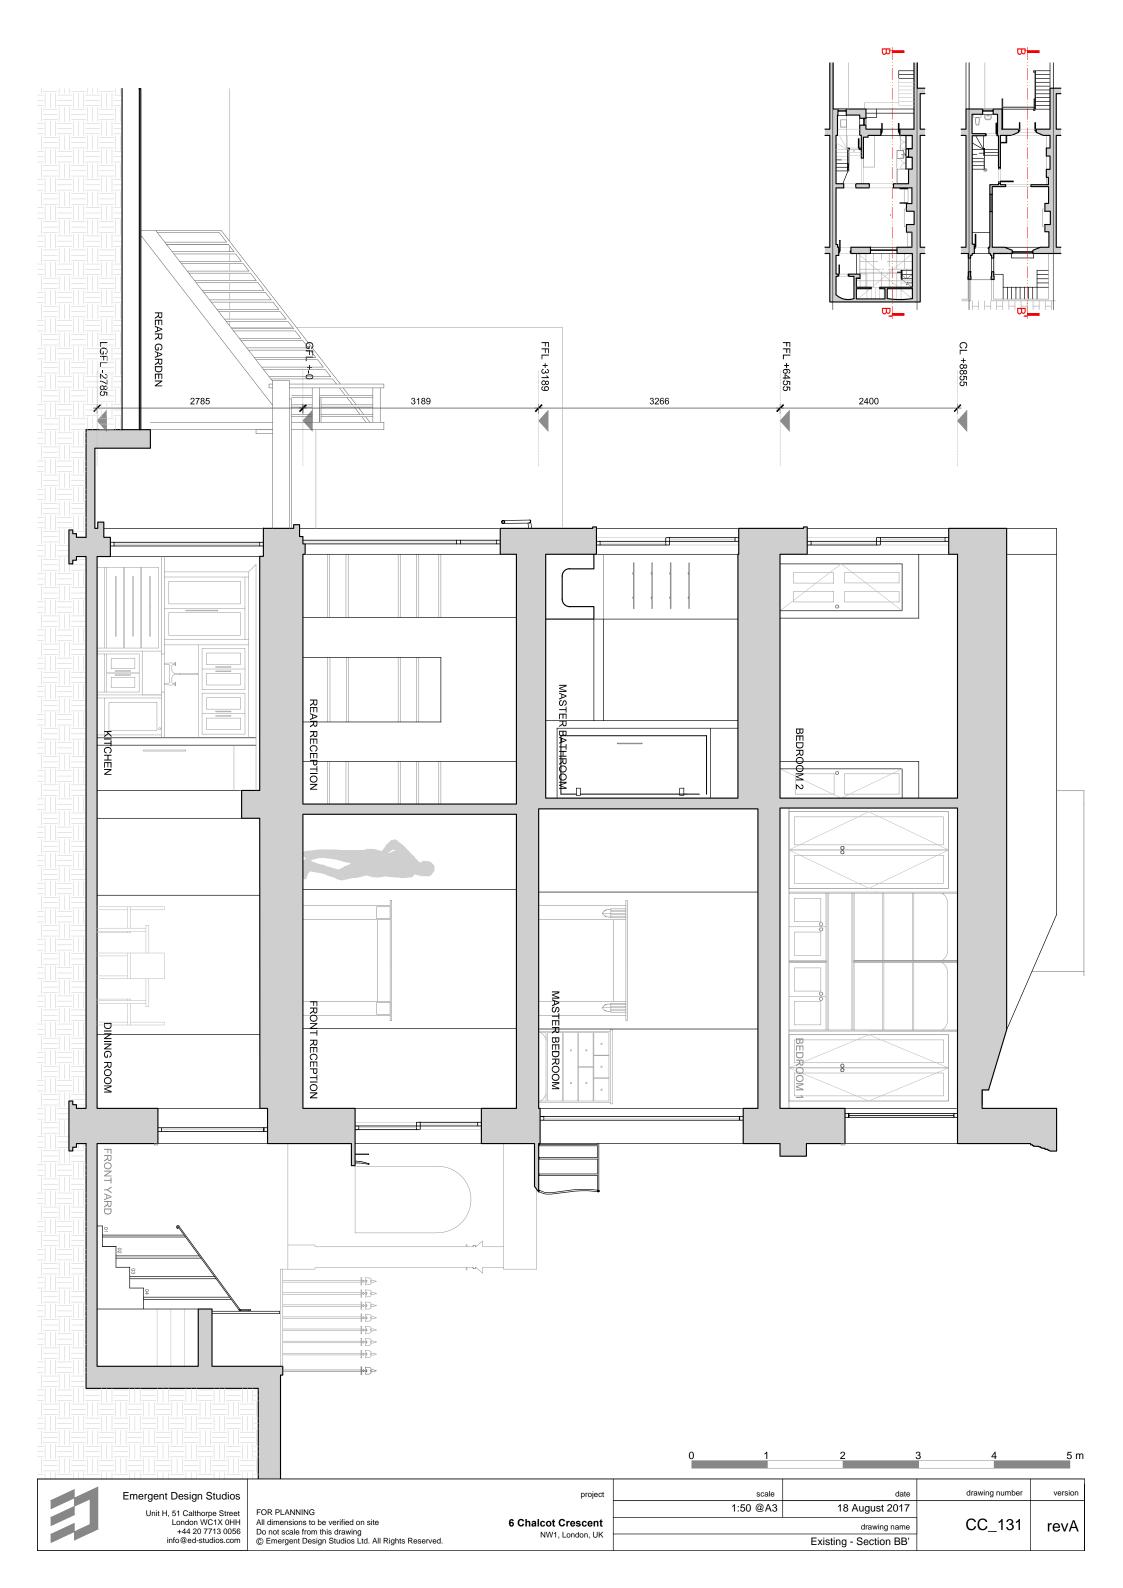

6 Chalcot Crescent NW1, London, UK

project

| version | drawing number | date                   | scale    |
|---------|----------------|------------------------|----------|
| revA    | CC_132         | 18 August 2017         | 1:50 @A3 |
|         |                | drawing name           |          |
|         |                | Existing - Section CC' |          |