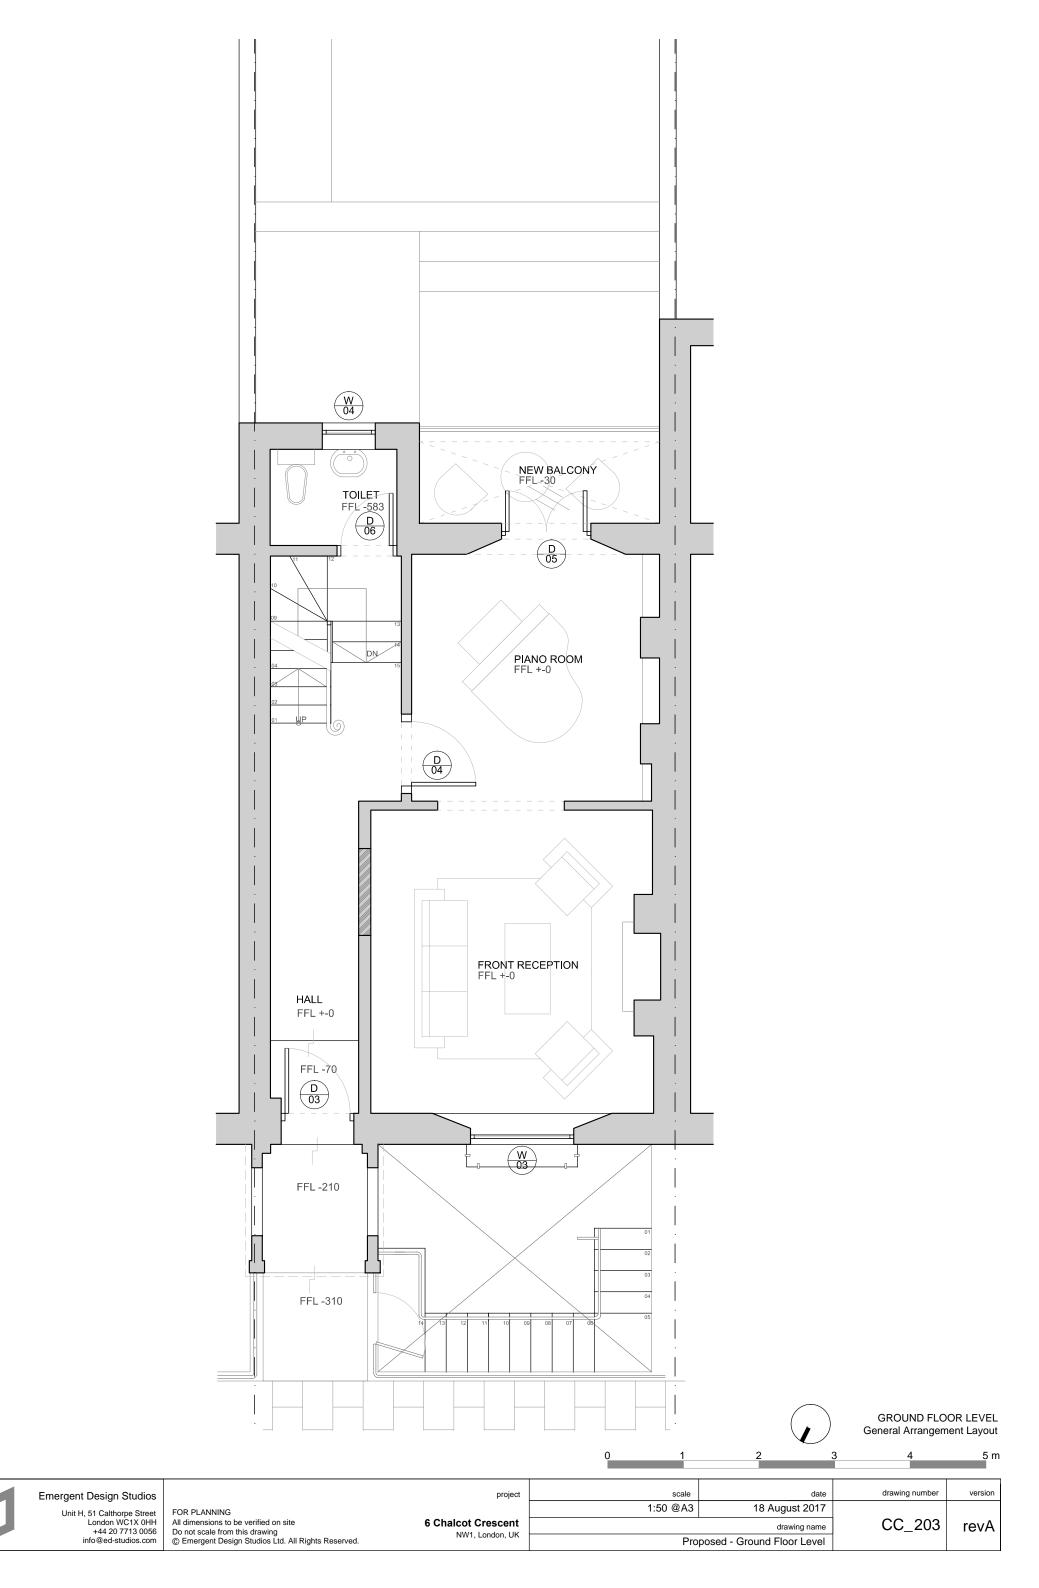

| os        |                                                                       | project            | scale     | date                      | drawing number | version |
|-----------|-----------------------------------------------------------------------|--------------------|-----------|---------------------------|----------------|---------|
| eet       | FOR PLANNING                                                          |                    | 1:150 @A3 | 18 August 2017            |                |         |
| HH<br>056 | All dimensions to be verified on site  Do not scale from this drawing | 6 Chalcot Crescent |           | drawing name              | CC_201         | revA    |
| om        | © Emergent Design Studios Ltd. All Rights Reserved.                   | NW1, London, UK    |           | Proposed - Overall layout |                |         |