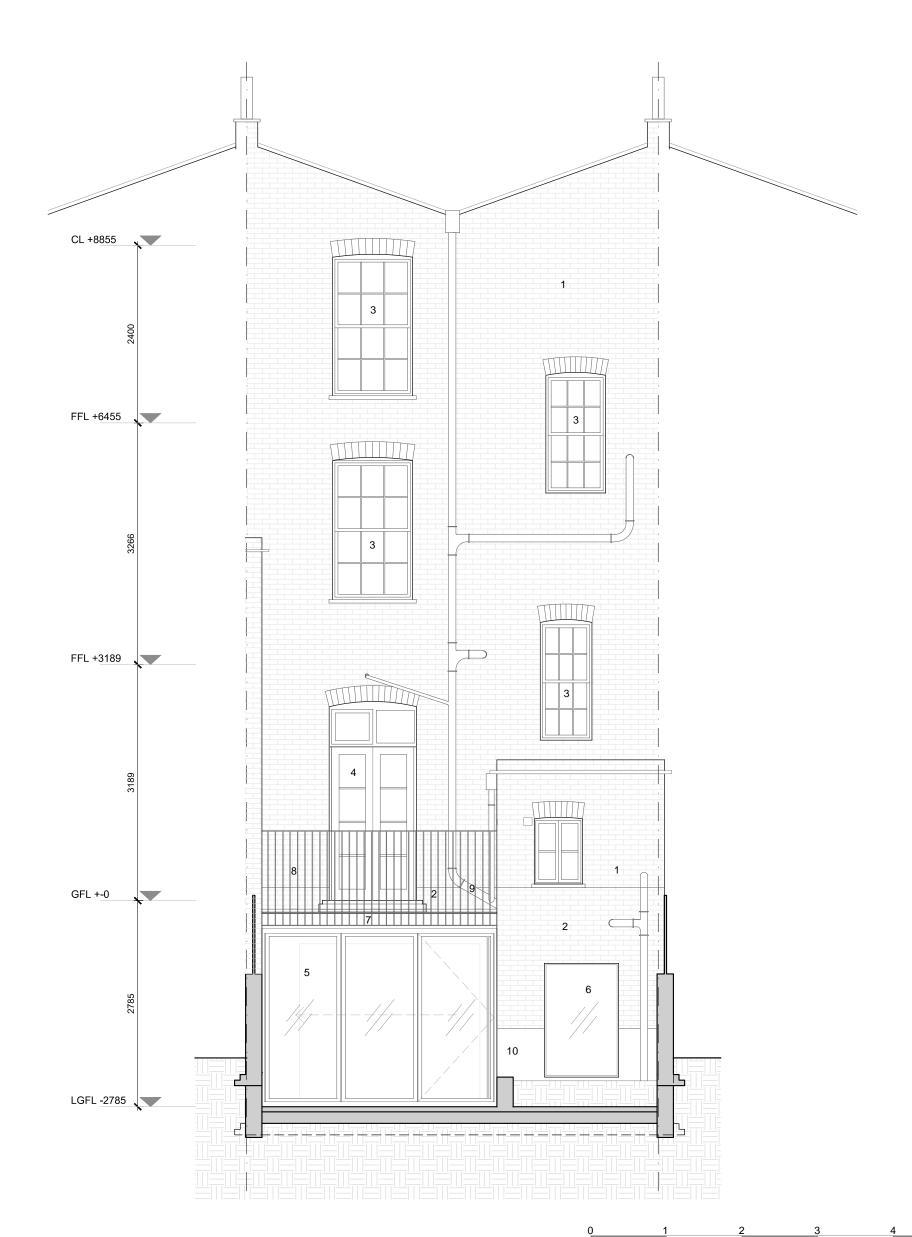

3 - Original fenestration
4 - Existing French Doors
5 - Existing timber structure
6 - White painted render

Emergent Design Studios

Unit H, 51 Calthorpe Street
London WC1X OHH
+44 20 7713 0056
info@ed-studios.com