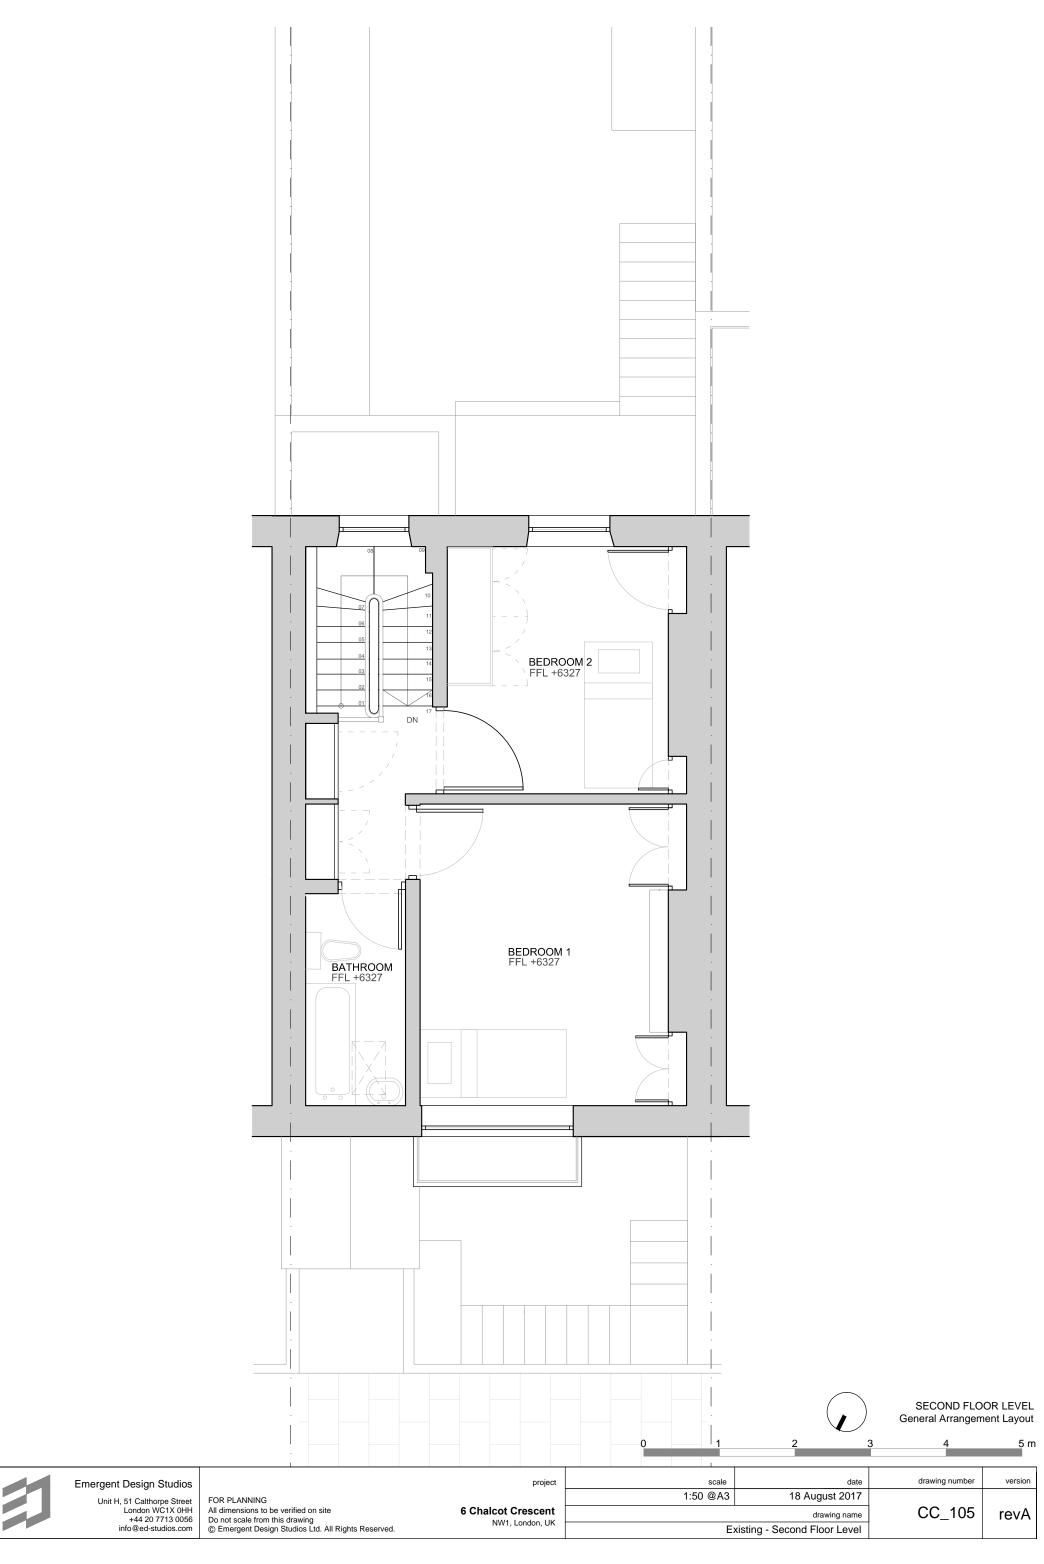

---------------------------------------|--------------------|-----------|---------------------------|----------------|---------|
| t      | FOR PLANNING                                                          |                    | 1:150 @A3 | 18 August 2017            |                |         |
| 1<br>6 | All dimensions to be verified on site  Do not scale from this drawing | 6 Chalcot Crescent |           | drawing name              | CC_101         | revA    |
| n      | © Emergent Design Studios Ltd. All Rights Reserved.                   | NW1, London, UK    |           | Existing - Overall layout |                |         |







FOR PLANNING
All dimensions to be verified on site
Do not scale from this drawing
© Emergent Design Studios Ltd. All Rights Reserved.

version revA













version revA Last approved 1993 - Ground Floor Level



drawing number version date **Emergent Design Studios** project scale 18 August 2017 1:50 @A3 Unit H, 51 Calthorpe Street London WC1X 0HH +44 20 7713 0056 info@ed-studios.com FOR PLANNING All dimensions to be verified on site
Do not scale from this drawing
© Emergent Design Studios Ltd. All Rights Reserved. 6 Chalcot Crescent NW1, London, UK CC\_120 revA drawing name Existing - N Elevation

3 - Original fenestration
4 - Existing French Doors
5 - Existing timber structure
6 - White painted render





Emergent Design Studios

Unit H, 51 Calthorpe Street
London WC1X OHH
+44 20 7713 0056
info@ed-studios.com

rorpe Street
WC1X 0HH
0 7713 0056
Studios.com

FOR PLANNING
All dimensions to be verified on site
Do not scale from this