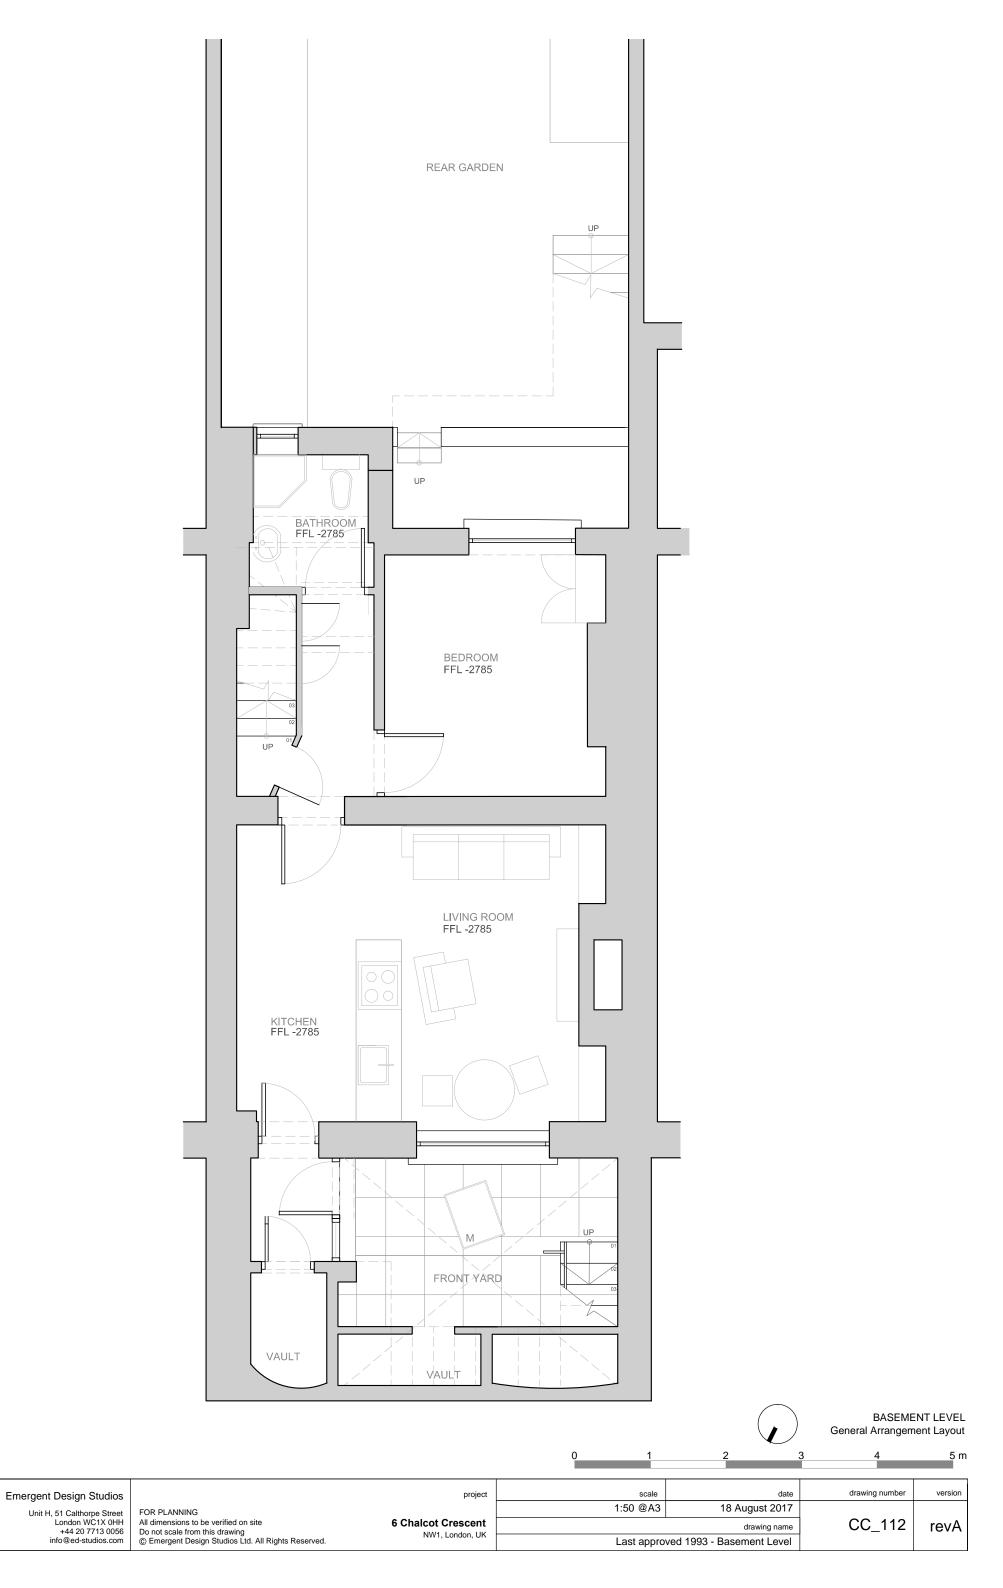

-----------------------------------|--------------------|-----------|---------------------------|----------------|---------|
| t      | FOR PLANNING                                                          |                    | 1:150 @A3 | 18 August 2017            |                |         |
| 1<br>6 | All dimensions to be verified on site  Do not scale from this drawing | 6 Chalcot Crescent |           | drawing name              | CC_101         | revA    |
| n      | © Emergent Design Studios Ltd. All Rights Reserved.                   | NW1, London, UK    |           | Existing - Overall layout |                |         |







FOR PLANNING
All dimensions to be verified on site
Do not scale from this drawing
© Emergent Design Studios Ltd. All Rights Reserved.

version revA













version revA Last approved 1993 - Ground Floor Level



drawing number version date **Emergent Design Studios** project scale 18 August 2017 1:50 @A3 Unit H, 51 Calthorpe Street London WC1X 0HH +44 20 7713 0056 info@ed-studios.com FOR PLANNING All dimensions to be verified on site
Do not scale from this drawing
© Emergent Design Studios Ltd. All Rights Reserved. 6 Chalcot Crescent NW1, London, UK CC\_120 revA drawing name Existing - N Elevation

3 - Original fenestration
4 - Existing French Doors
5 - Existing timber structure
6 - White painted render





Emergent Design Studios

Unit H, 51 Calthorpe Street
London WC1X OHH
+44 20 7713 0056
info@ed-studios.com

rorpe Street
WC1X 0HH
0 7713 0056
Studios.com

FOR PLANNING
All dimensions to be verified on site
Do not scale from this draw