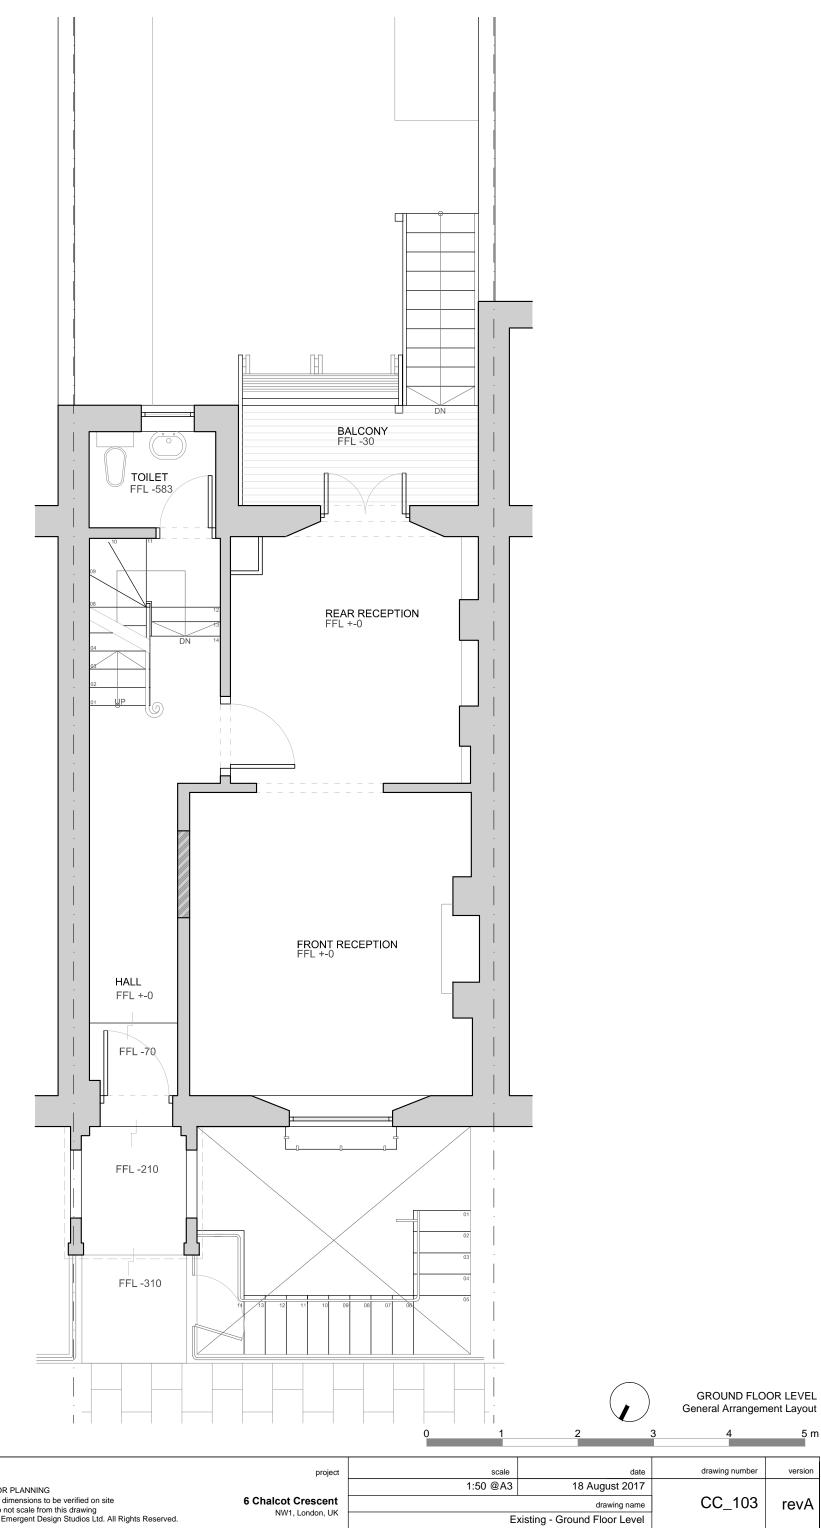

| project            | scale     | date                      | drawing number | version |
|--------|-----------------------------------------------------------------------|--------------------|-----------|---------------------------|----------------|---------|
| t      | FOR PLANNING                                                          |                    | 1:150 @A3 | 18 August 2017            |                |         |
| 1<br>6 | All dimensions to be verified on site  Do not scale from this drawing | 6 Chalcot Crescent |           | drawing name              | CC_101         | revA    |
| n      | © Emergent Design Studios Ltd. All Rights Reserved.                   | NW1, London, UK    |           | Existing - Overall layout |                |         |







FOR PLANNING
All dimensions to be verified on site
Do not scale from this drawing
© Emergent Design Studios Ltd. All Rights Reserved.

version revA













version revA Last approved 1993 - Ground Floor Level



drawing number version date **Emergent Design Studios** project scale 18 August 2017 1:50 @A3 Unit H, 51 Calthorpe Street London WC1X 0HH +44 20 7713 0056 info@ed-studios.com FOR PLANNING All dimensions to be verified on site
Do not scale from this drawing
© Emergent Design Studios Ltd. All Rights Reserved. 6 Chalcot Crescent NW1, London, UK CC\_120 revA drawing name Existing - N Elevation

3 - Original fenestration
4 - Existing French Doors
5 - Existing timber structure
6 - White painted render





Emergent Design Studios

Unit H, 51 Calthorpe Street
London WC1X OHH
+44