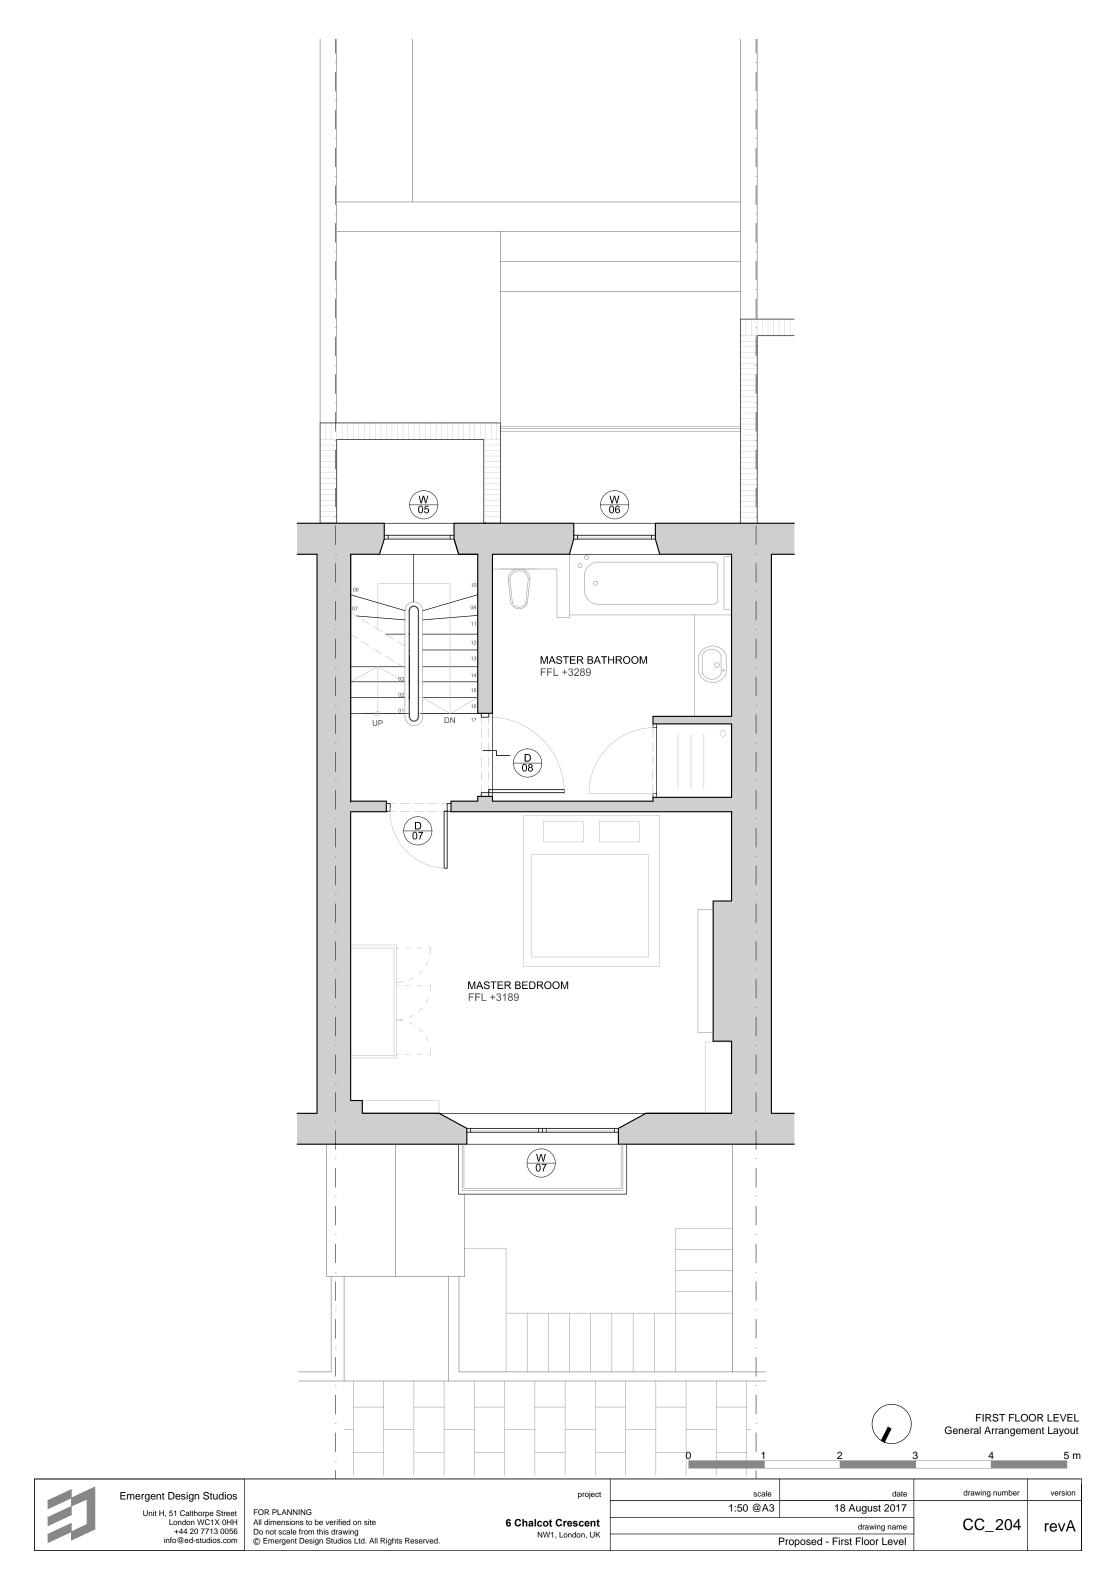

| project            | scale     | date                      | drawing number | version |
|-----------|-----------------------------------------------------------------------|--------------------|-----------|---------------------------|----------------|---------|
| eet       | FOR PLANNING                                                          |                    | 1:150 @A3 | 18 August 2017            |                |         |
| HH<br>056 | All dimensions to be verified on site  Do not scale from this drawing | 6 Chalcot Crescent |           | drawing name              | CC_201         | revA    |
| om        | © Emergent Design Studios Ltd. All Rights Reserved.                   | NW1, London, UK    |           | Proposed - Overall layout |                |         |































| FOR PLANNING                                       |
|----------------------------------------------------|
| All dimensions to be verified on site              |
| Do not scale from this drawing                     |
| © Emergent Design Studios Ltd. All Rights Reserved |
|                                                    |

project

| version | drawing number | date                   | scale    |
|---------|----------------|------------------------|----------|
| revA    | CC_332         | 18 August 2017         | 1:50 @A3 |
|         |                | drawing name           |          |
|         |                | Proposed - Section CC' |          |





| Emergent Design Studios                                                                   |
|-----------