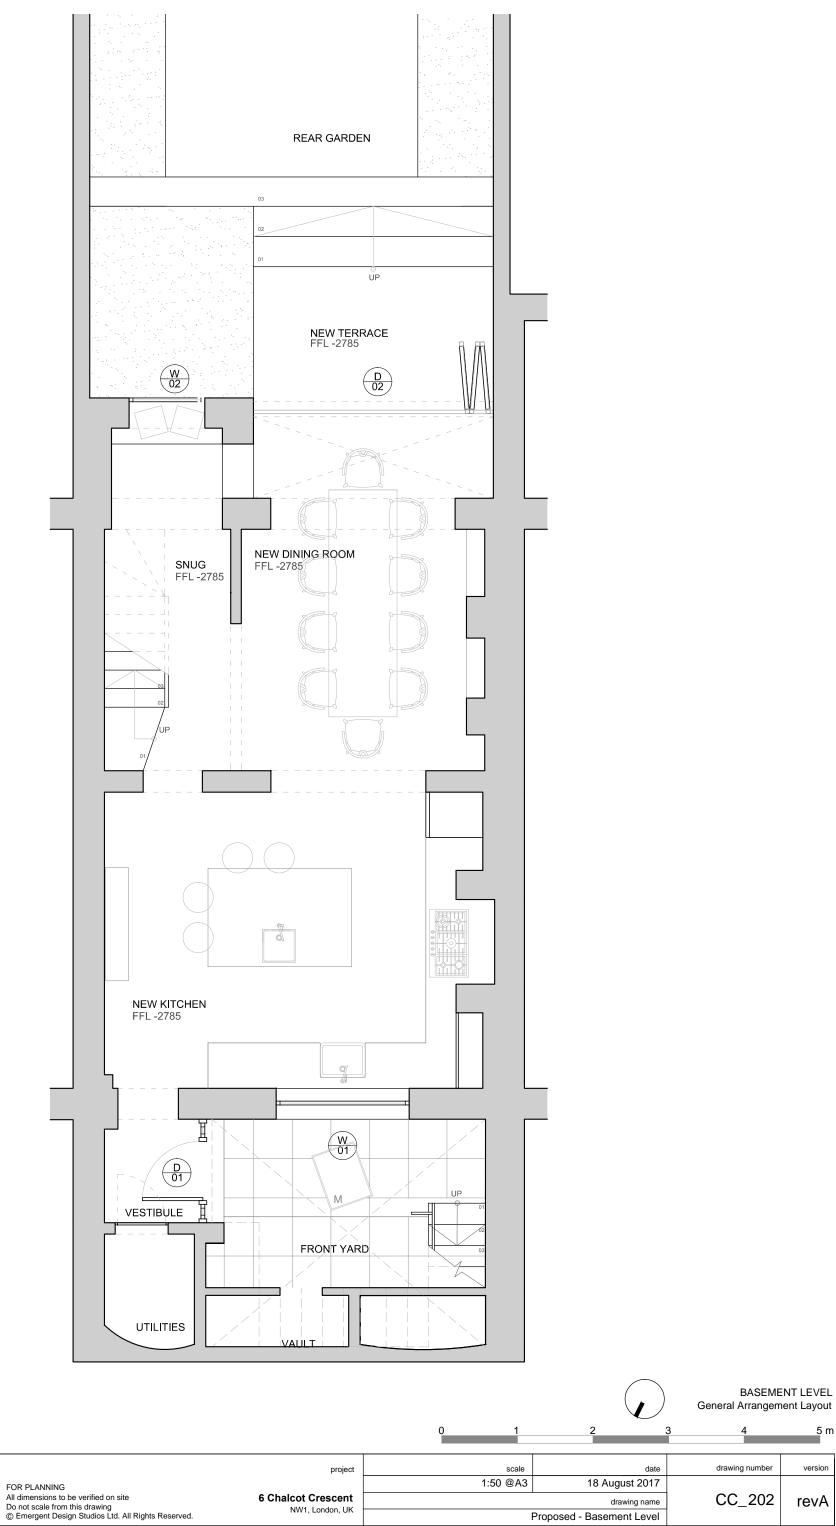

| os        |                                                                       | project            | scale     | date                      | drawing number | version |
|-----------|-----------------------------------------------------------------------|--------------------|-----------|---------------------------|----------------|---------|
| eet       | FOR PLANNING                                                          |                    | 1:150 @A3 | 18 August 2017            |                |         |
| HH<br>056 | All dimensions to be verified on site  Do not scale from this drawing | 6 Chalcot Crescent |           | drawing name              | CC_201         | revA    |
| om        | © Emergent Design Studios Ltd. All Rights Reserved.                   | NW1, London, UK    |           | Proposed - Overall layout |                |         |

| FOR PLANNING                                       |
|----------------------------------------------------|
| All dimensions to be verified on site              |
| Do not scale from this drawing                     |
| © Emergent Design Studios Ltd. All Rights Reserved |
|                                                    |