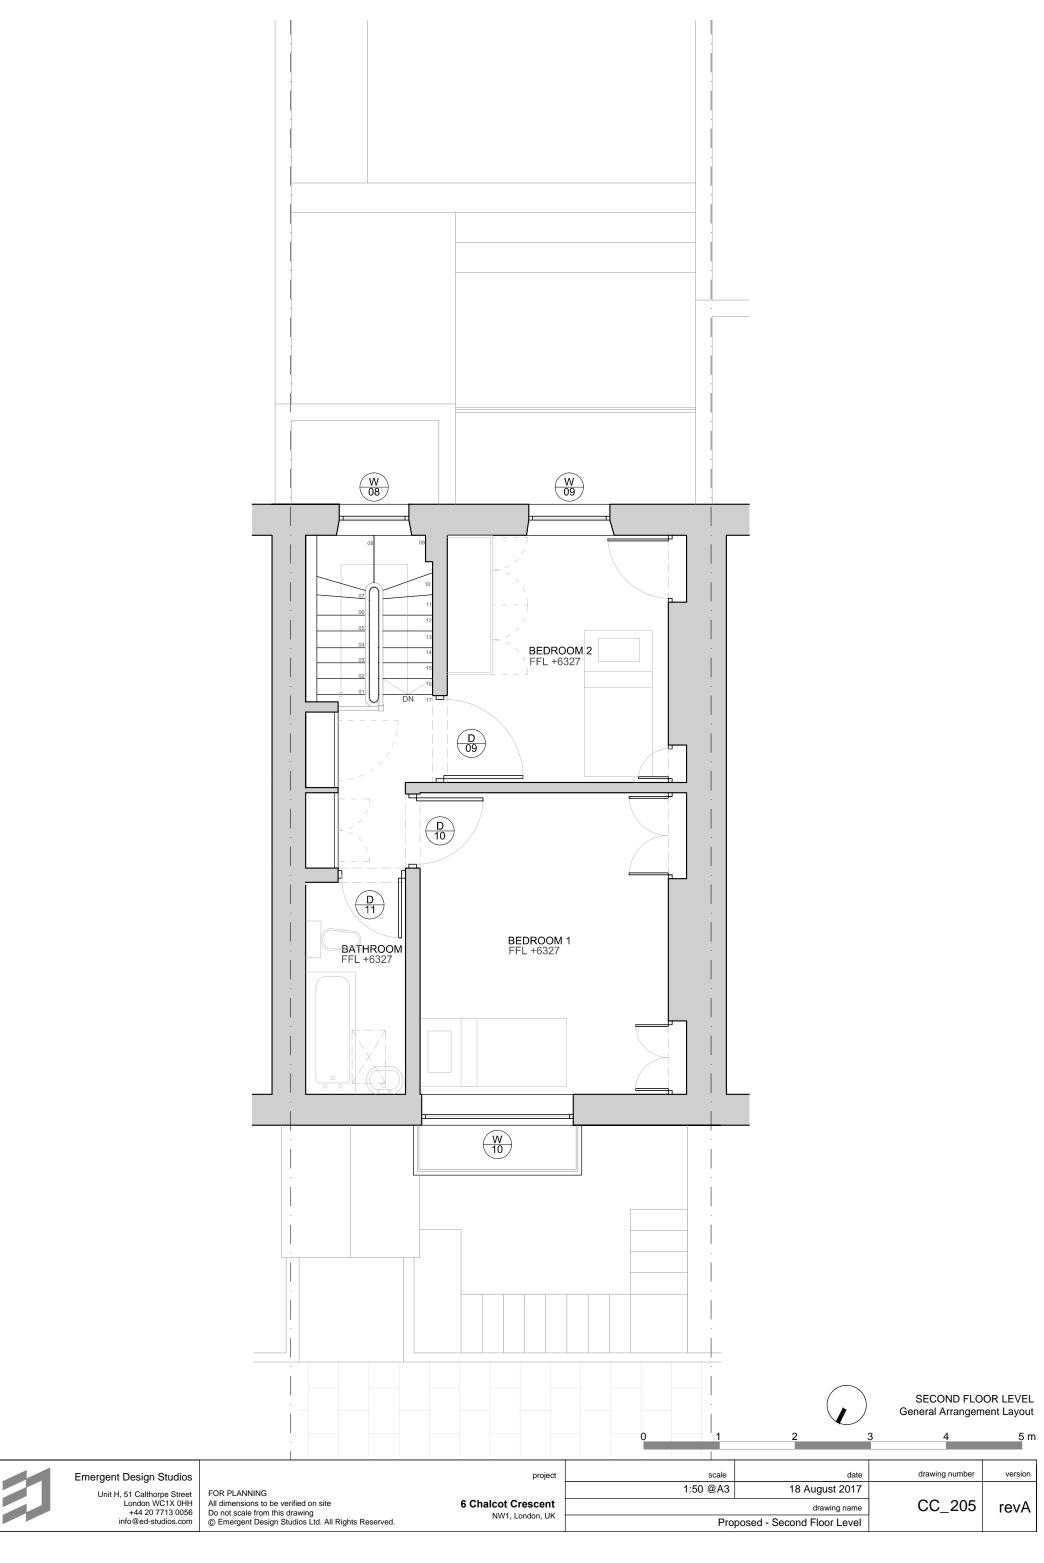

| project            | scale     | date                      | drawing number | version |
|-----------|-----------------------------------------------------------------------|--------------------|-----------|---------------------------|----------------|---------|
| eet       | FOR PLANNING                                                          |                    | 1:150 @A3 | 18 August 2017            |                |         |
| HH<br>056 | All dimensions to be verified on site  Do not scale from this drawing | 6 Chalcot Crescent |           | drawing name              | CC_201         | revA    |
| om        | © Emergent Design Studios Ltd. All Rights Reserved.                   | NW1, London, UK    |           | Proposed - Overall layout |                |         |































| FOR PLANNING                                       |
|----------------------------------------------------|
| All dimensions to be verified on site              |
| Do not scale from this drawing                     |
| © Emergent Design Studios Ltd. All Rights Reserved |
|                                                    |

project

| version | drawing number | date                   | scale    |
|---------|----------------|------------------------|----------|
| revA    | CC_332         | 18 August 2017         | 1:50 @A3 |
|         |                | drawing name           |          |
|         |                | Proposed - Section CC' |          |





| Emergent Design Studios                                                                   |
|-------------