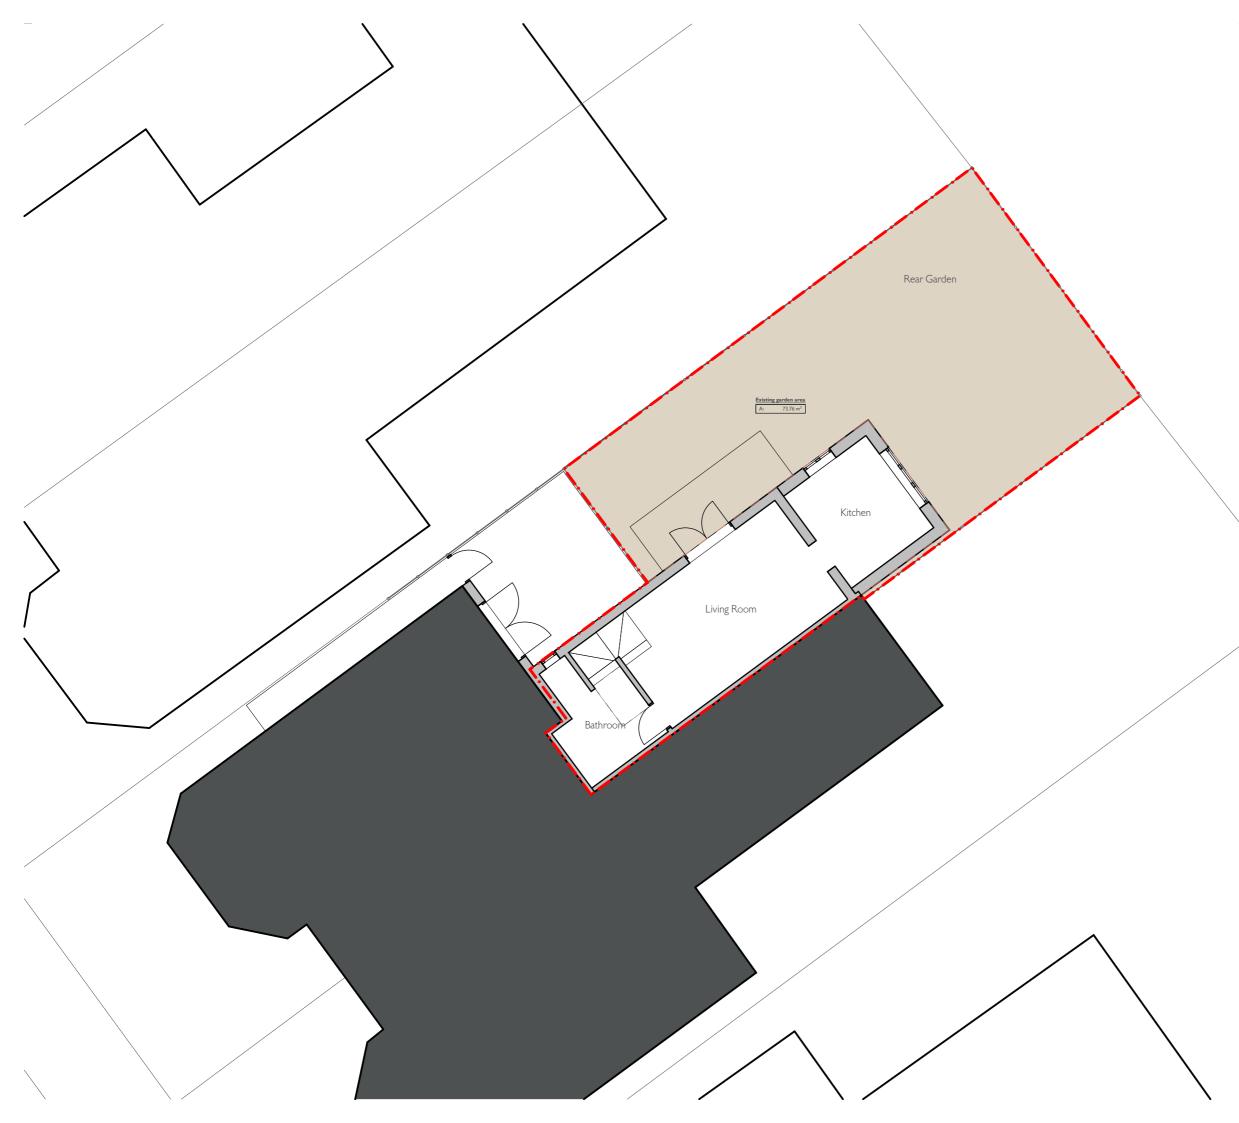

## **REVISIONS:**

10/07/2017 - B - Highlight existing garden footprint in Sq. m.

PROJECT: Flat 2, 191 Fordwych Road, London,

## NW23NH

CLIENT: PROJECT NUMBER: DRAWING TITLE: DRAWING NUMBER: ISSUE STATUS: SCALE: SHEET SIZE: **REVISION:** DRAWN BY: DATE:

Mr Rob McGovern A17-003 Existing Ground Floor Plan 003 For Information 1:100 A3 В PJ 10/07/2017