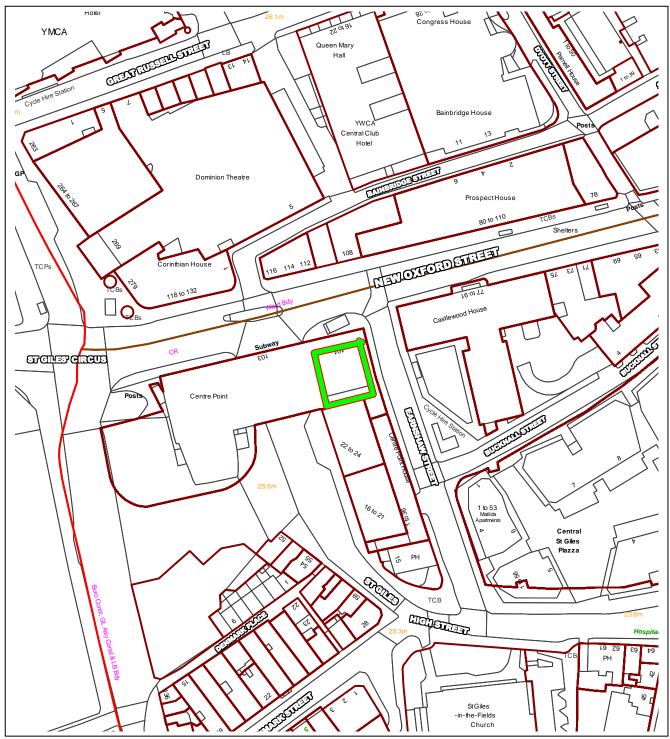

# Centre Point Link refs: 2017/3358/P and 2017/3381/L

This material has been reproduced from Ordnance Survey digital map data with the permission of the controller of Her Majesty's Stationery Office, © Crown Copyright.

## **Site Description**

This application relates to the eastern end of the Centre Point Link, at second floor level and the roof above. The part of the building that is the subject of the application is a substantially completed extension approved under 2013/1957/P and 2013/1961/L. Centre Point Link forms part of the Centre Point complex, which also includes Centre Point Tower and Centre Point House. An affordable housing block has been substantially completed on the former site of the Intrepid Fox public house (approved under 2013/1957/P and 2013/1961/L). All buildings on-site are grade II listed and are within the Denmark Street Conservation Area.