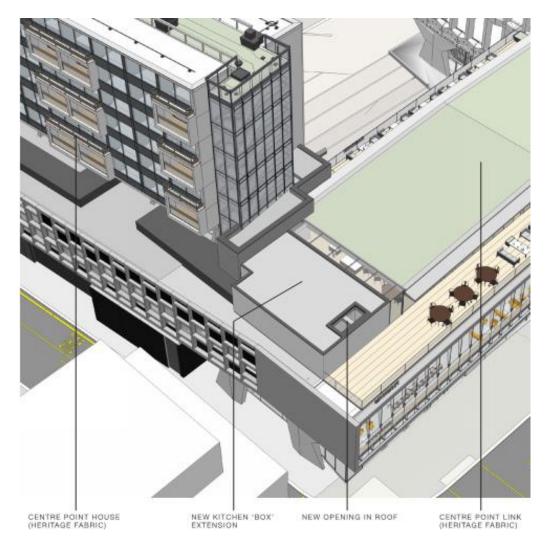

Photo 1: Centre Point Link with Centre Point House behind from New Oxford Street.

Photo 2: Centre Point Link from Earnshaw Street

Photo 3: CGI of proposal

| Delegated Report                                                                                                                   | Analysis she                                               | et                              | Expiry Date:                 | 12/09/2017 |  |  |
|------------------------------------------------------------------------------------------------------------------------------------|------------------------------------------------------------|---------------------------------|------------------------------|------------|--|--|
| (Member's Briefing)                                                                                                                | N/A / attached                                             | t                               | Consultation<br>Expiry Date: | 17/08/2017 |  |  |
| Officer                                                                                                                            |                                                            | Application N                   |                              |            |  |  |
| Jonathan McClue                                                                                                                    |                                                            | i) 2017/33<br>ii) 2017/33       |                              |            |  |  |
| Application Address                                                                                                                |                                                            | Drawing Numbers                 |                              |            |  |  |
| Unit 3 Centre Point Link 101-103 New Oxford Stre London WC1A 1DD                                                                   | eet                                                        | Refer to Draft Decision Notices |                              |            |  |  |
| PO 3/4 Area Tear                                                                                                                   | m Signature C&UD                                           | Authorised O                    | fficer Signature             |            |  |  |
|                                                                                                                                    |                                                            |                                 |                              |            |  |  |
| Proposal(s)                                                                                                                        |                                                            |                                 |                              |            |  |  |
| i) & ii) New plant equipment housing unit and opening in roof of the eastern extension of Centre Point Link at second floor level. |                                                            |                                 |                              |            |  |  |
| Recommendation(s):  i) Grant Conditional Planning Permission ii) Grant Listed Building Consent                                     |                                                            |                                 |                              |            |  |  |
| Application Type:                                                                                                                  | i) Full Planning Permission<br>ii) Listed Building Consent |                                 |                              |            |  |  |

#### 1.0 Proposal

- 1.1 Planning permission and listed building consent are sought for a new plant equipment housing unit and opening in the roof of the eastern extension of Centre Point Link at second floor level. It would include internal walls for the housing unit.
- 1.2 The proposal relates to retail unit R03, which occupies the top level (second floor) of the Centre Point Bridge Link. The need for the development has arisen due to the retailer's requirement for additional ventilation. Plant equipment does not form part of the proposal and permission would be required under separate planning permission and listed building consent.
- 1.3 The proposed opening would be around 3.1m<sup>2</sup> in area. It would not project above the existing parapet levels within the extension. The proposal would allow ventilation to a plant room below.

#### Impact on Building, Conservation Area and Surrounding Area

2.4 The proposed alterations to the exterior of the building are limited to the roof of the new-build extension above Centre Point Link. It would be constructed in materials that form part of the wider

development and it would not require any alterations to the original listed fabric of the building. Given that the works would be to an extended element of the building, there would be no loss of historic fabric nor any harm to the character or setting of the listed building. The internal works would similarly be to the new build element.