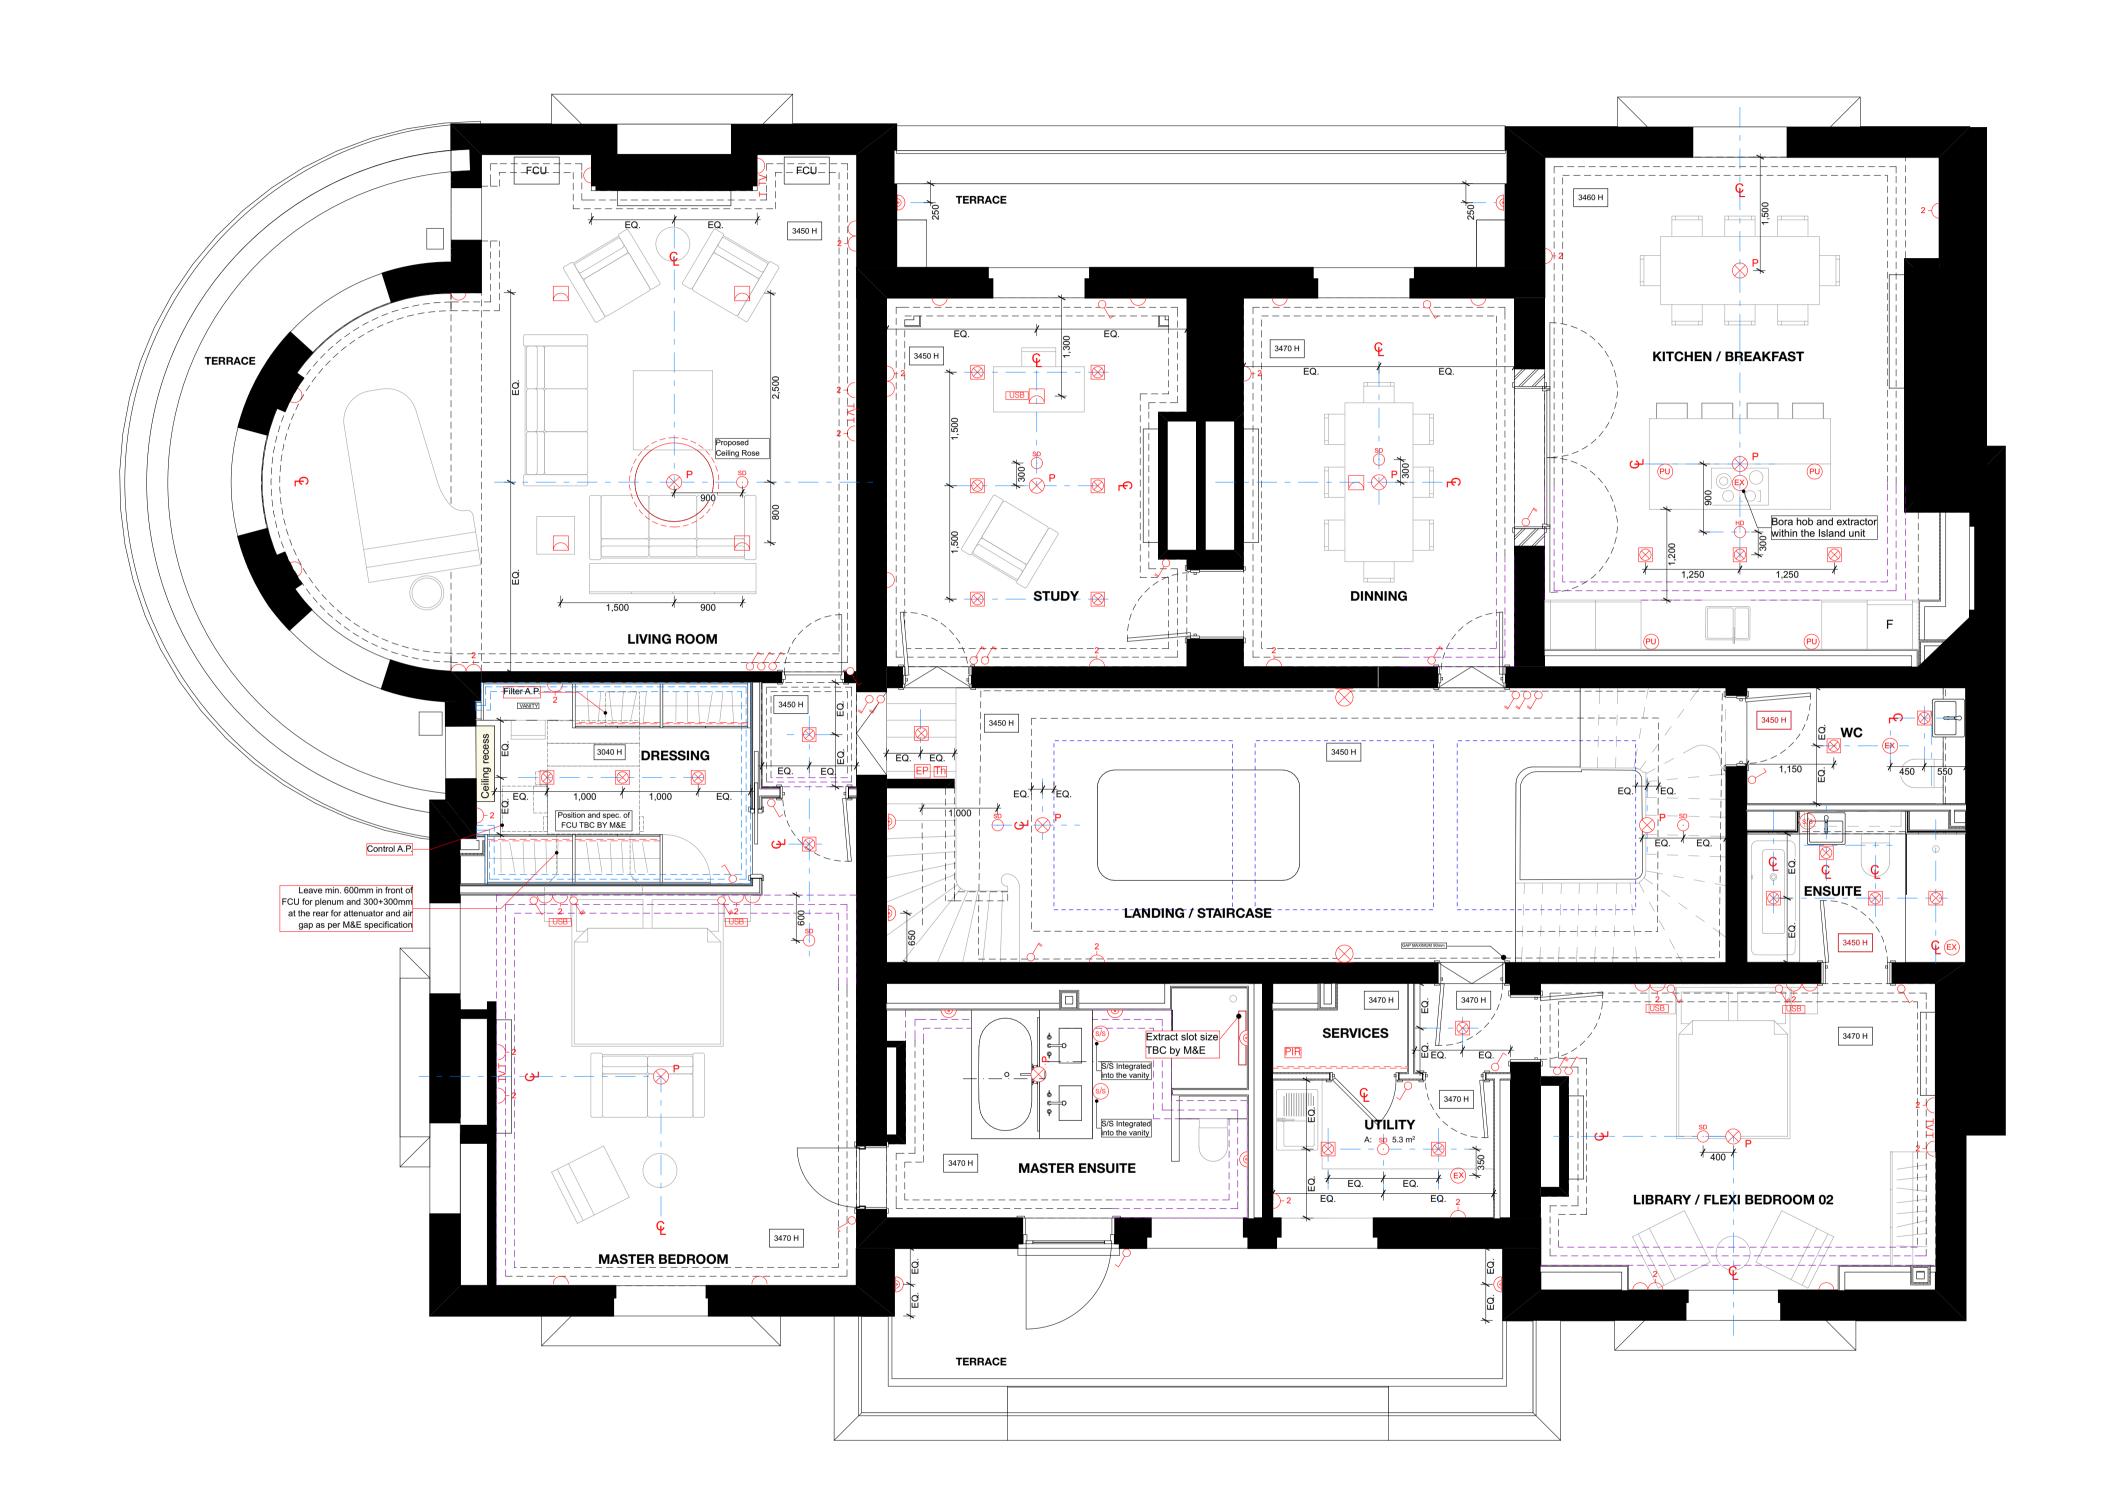

## NOTE

Refer to **MKP** drawings for Utility cupboard, kitchen and electrical layouts.

For further Entry Equipment Please Refer to **MKP** Drawings. **Pendant Lights & Pendant Wiring position shown on RCP Plans.** Wired connection point for possible future pendant with associated pattressing. Separate switch for each Pendant. Structural requirements for patress TBC by SE.

Wiring for speaker system in Living, Dining, kitchen and Master Bedroom, for future installation of speakers by customer. Wiring and connection point to **All** glazing for electrical Curtains/

Blind System.
Dimable Lights - In Living/dining and Master Bedroom.

Automated Lights - In Utility/Coat cupboards. LED Lights to all wardrobes.

**Kitchen Manufacture** to provide setting out of all sockets and fittings within cabinets as required. Pop up sockets in kitchens **Bathroom layouts** shown indicatively only.

Refer to Detailed Bathroom Layouts drawings.