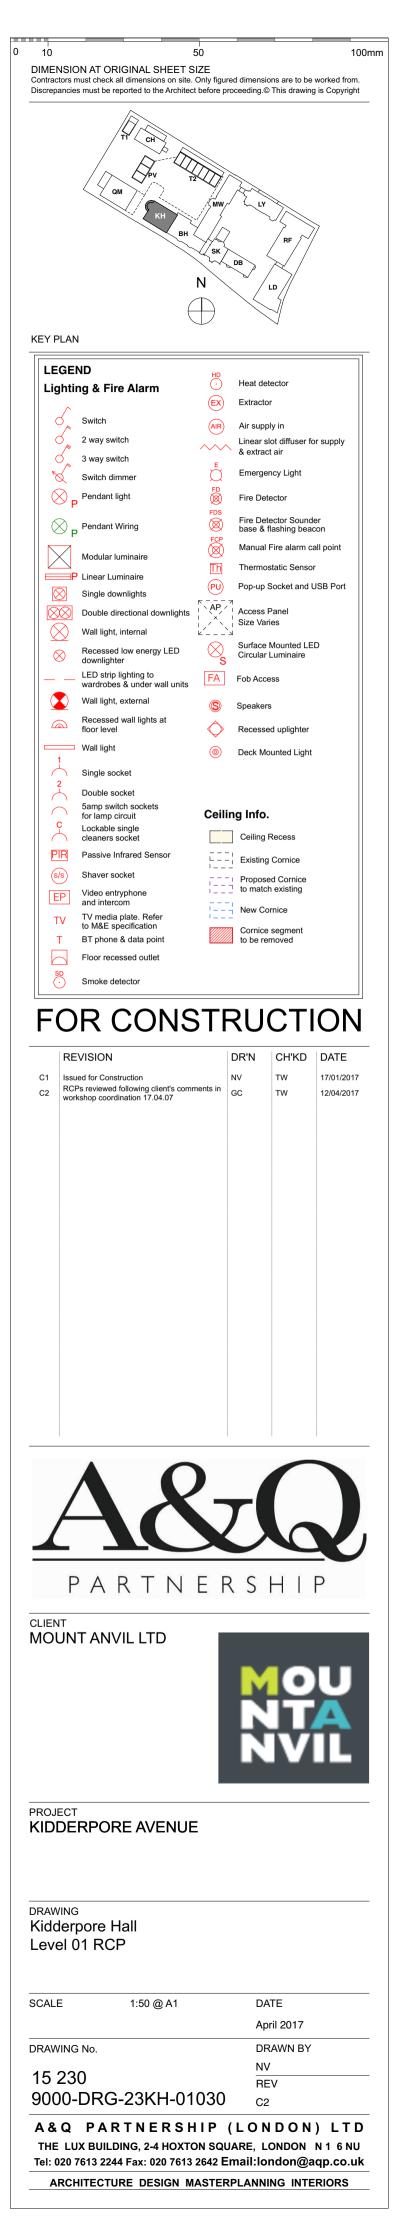

## NOTE

Refer to **MKP** drawings for Utility cupboard, kitchen and electrical layouts.

For further Entry Equipment Please Refer to **MKP** Drawings. **Pendant Lights & Pendant Wiring position shown on RCP Plans.** Wired connection point for possible future pendant with associated pattressing. Separate switch for each Pendant. Structural requirements for patress TBC by SE.

Wiring for speaker system in Living, Dining, kitchen and Master Bedroom, for future installation of speakers by customer. Wiring and connection point to **All** glazing for electrical Curtains/

Blind System.
Dimable Lights - In Living/dining and Master Bedroom.

Automated Lights - In Utility/Coat cupboards. LED Lights to all wardrobes.

**Kitchen Manufacture** to provide setting out of all sockets and fittings within cabinets as required. Pop up sockets in kitchens **Bathroom layouts** shown indicatively only.

Refer to Detailed Bathroom Layouts drawings.