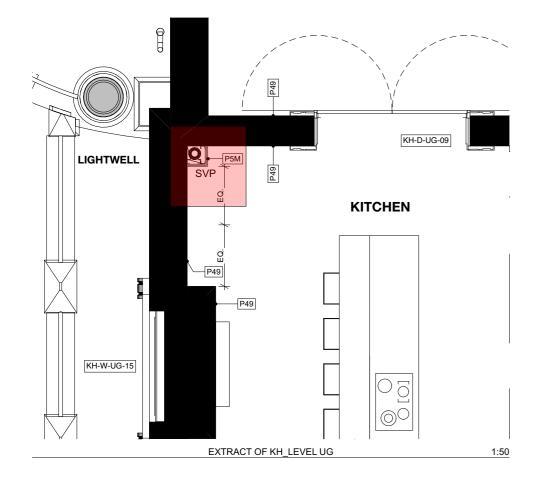

## PROJECT KIDDERPORE AVENUE

DRAWING Kidderpore Hall SVP Penetrations

SCALE 1:50, 1:10 @ A3 DRAWING No.

DATE June 2017 DRAWN BY GC REV

15 230 GC 9000-DRG-00KH- DE009 A A&Q PARTNERSHIP (LONDON) LTD

THE LUX BUILDING, 2-4 HOXTON SQUARE, LONDON N 1 6 NU Tel: 020 7613 2244 Fax: 020 7613 2642 Email:london@aqp.co.uk ARCHITECTURE DESIGN MASTERPLANNING INTERIORS