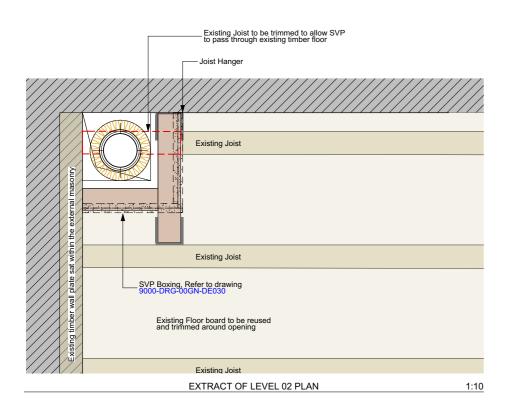

## PROJECT KIDDERPORE AVENUE

DRAWING Kidderpore Hall SVP Penetrations

SCALE 1:50, 1:10 @ A3 DRAWING No.

DATE June 2017 DRAWN BY GC REV

15 230 GC 9000-DRG-00KH- DE009 A A&Q PARTNERSHIP (LONDON) LTD

THE LUX BUILDING, 2-4 HOXTON SQUARE, LONDON N 1 6 NU Tel: 020 7613 2244 Fax: 020 7613 2642 Email:london@aqp.co.uk ARCHITECTURE DESIGN MASTERPLANNING INTERIORS