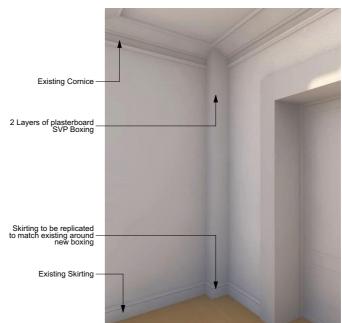

Skirting to be replicated to match existing around -new boxing

NOTE: ALL INFORMATION SHOWN ON THIS DRAWINGS IS SUBJECT TO DESIGN DEVELOPMENT

## PROJECT KIDDERPORE AVENUE

DRAWING Kidderpore Hall SVP Penetrations

SCALE 1:50, 1:10 @ A3 DRAWING No.

DATE June 2017 DRAWN BY GC REV

15 230 GC 9000-DRG-00KH- DE009 A A&Q PARTNERSHIP (LONDON) LTD

THE LUX BUILDING, 2-4 HOXTON SQUARE, LONDON N 1 6 NU Tel: 020 7613 2244 Fax: 020 7613 2642 Email:london@aqp.co.uk ARCHITECTURE DESIGN MASTERPLANNING INTERIORS