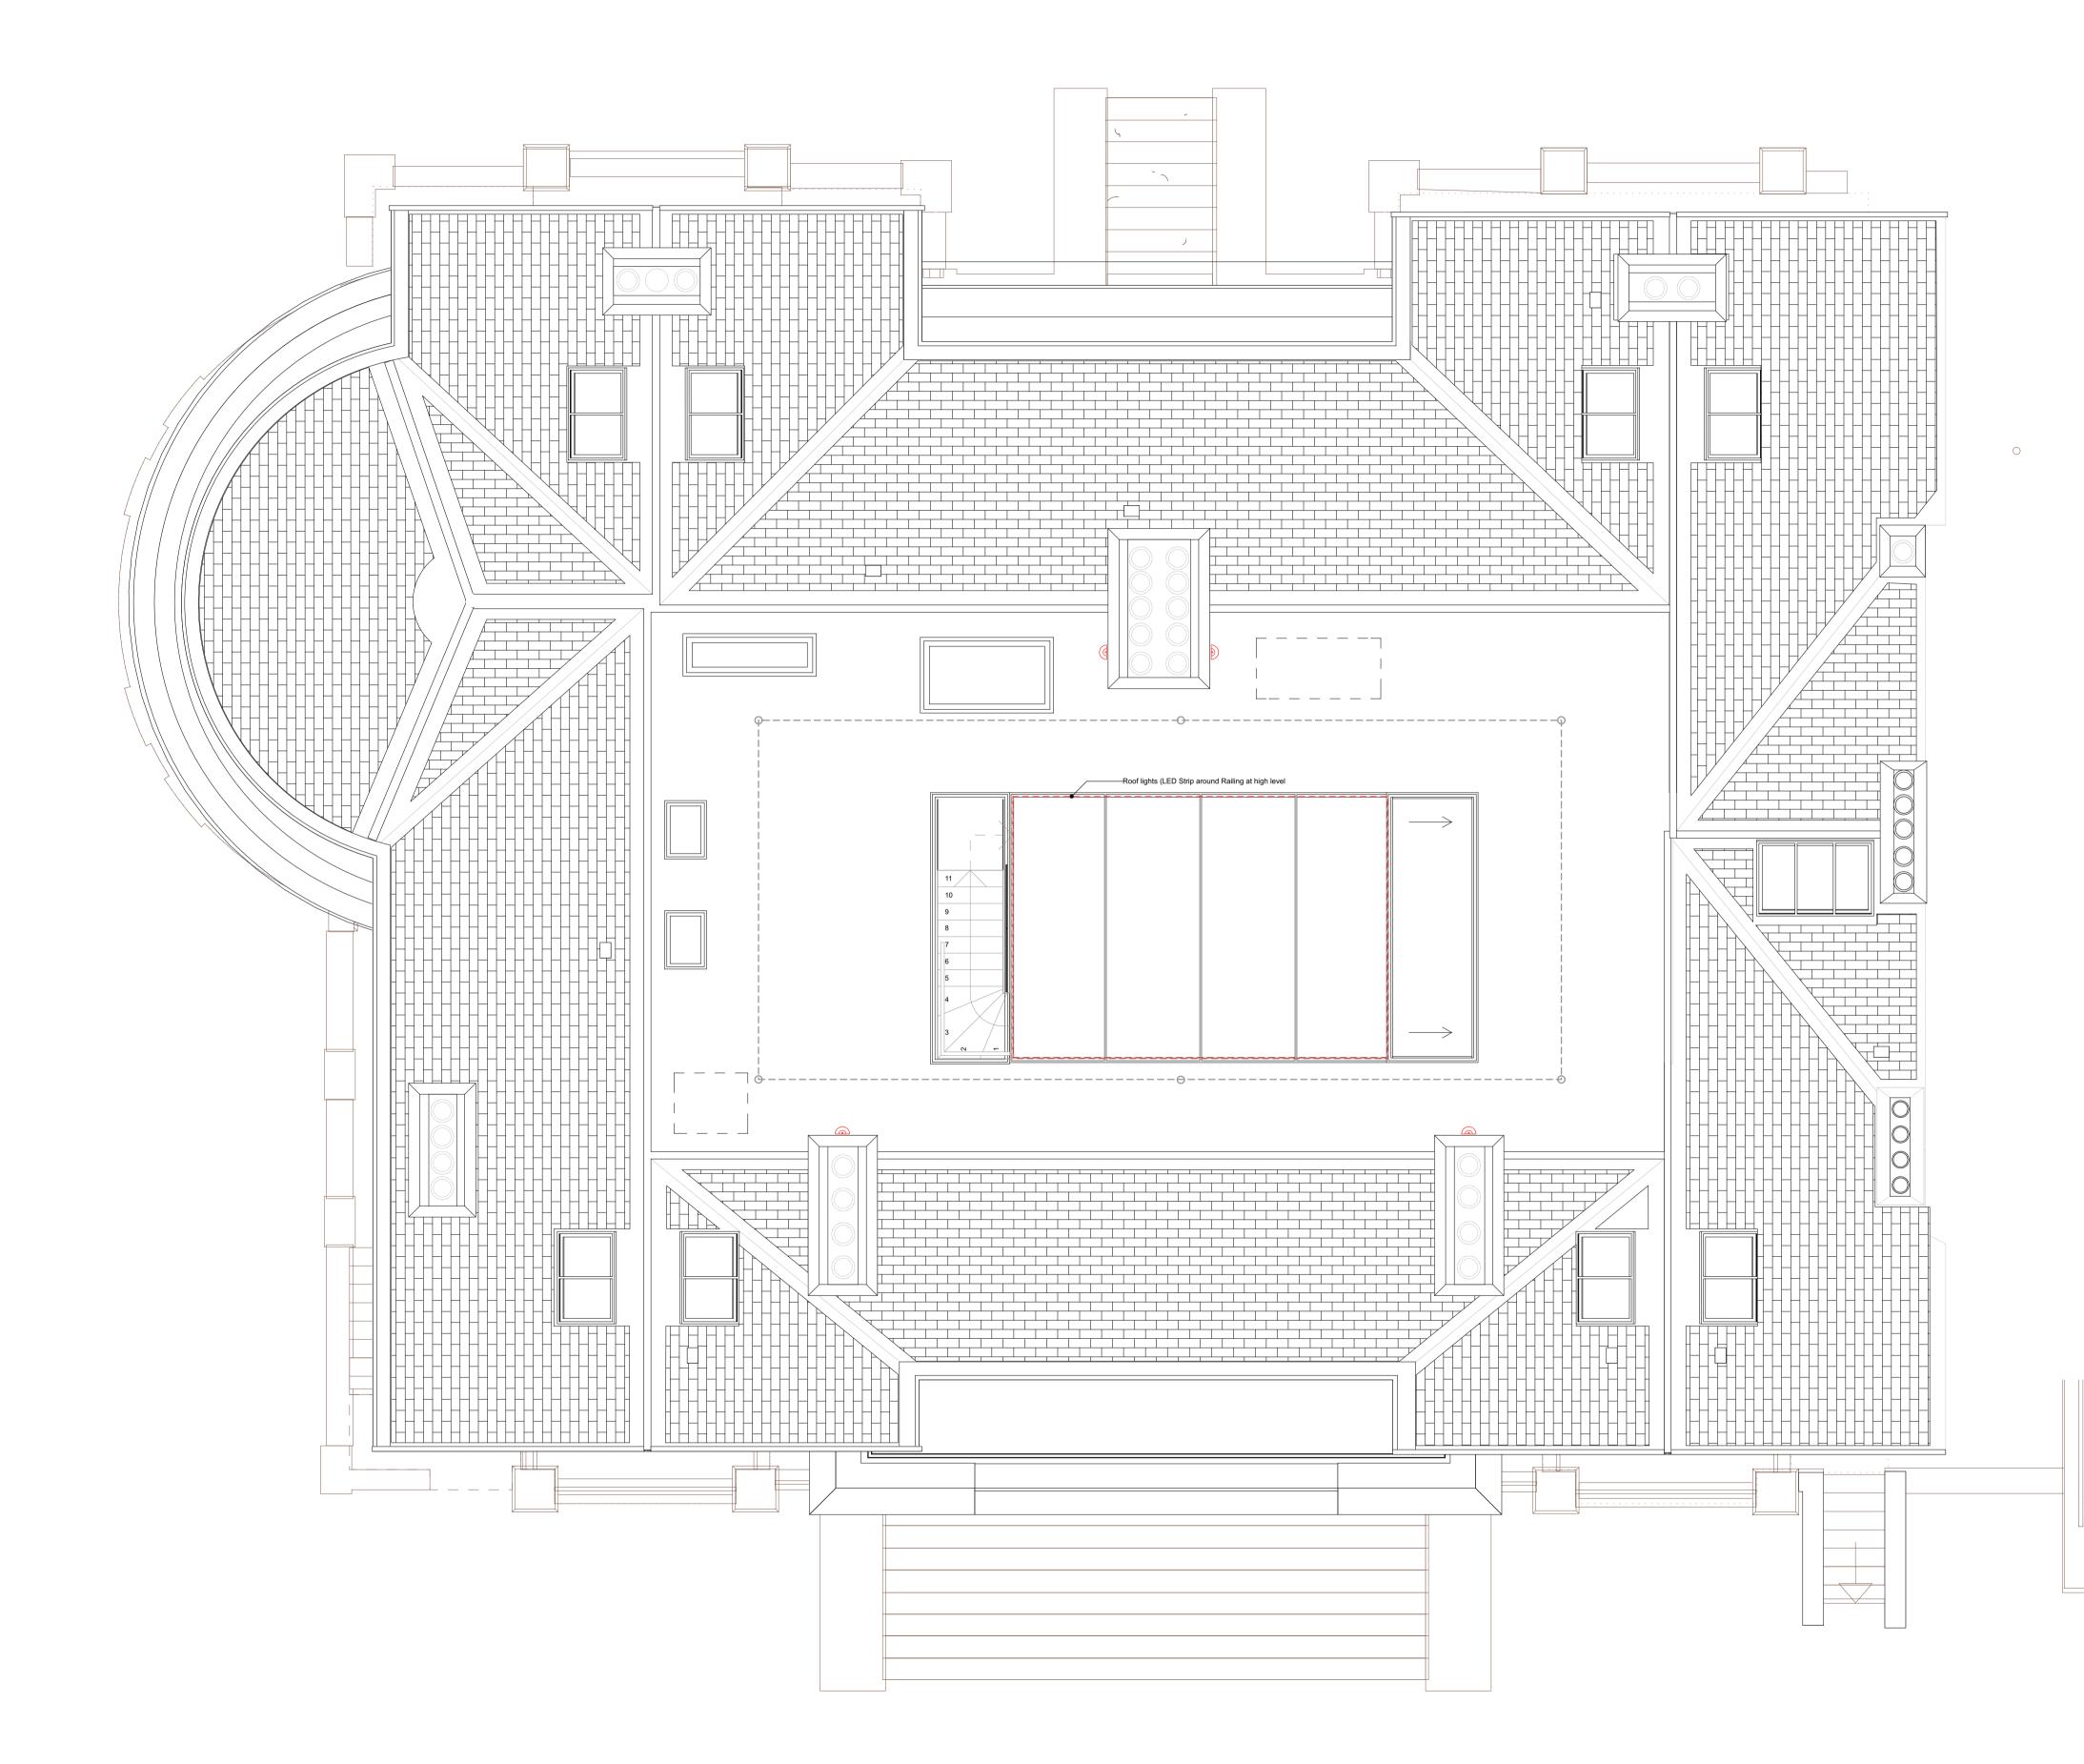

## NOTE

Refer to **MKP** drawings for Utility cupboard, kitchen and electrical layouts.

For further Entry Equipment Please Refer to **MKP** Drawings. **Pendant Lights & Pendant Wiring position shown on RCP Plans.** Wired connection point for possible future pendant with associated pattressing. Separate switch for each Pendant. Structural requirements for patress TBC by SE.

Wiring for speaker system in Living, Dining, kitchen and Master Bedroom, for future installation of speakers by customer. Wiring and connection point to **All** glazing for electrical Curtains/

Blind System.
Dimable Lights - In Living/dining and Master Bedroom.

Automated Lights - In Utility/Coat cupboards. LED Lights to all wardrobes.

**Kitchen Manufacture** to provide setting out of all sockets and fittings within cabinets as required. Pop up sockets in kitchens **Bathroom layouts** shown indicatively only.

Refer to Detailed Bathroom Layouts drawings.