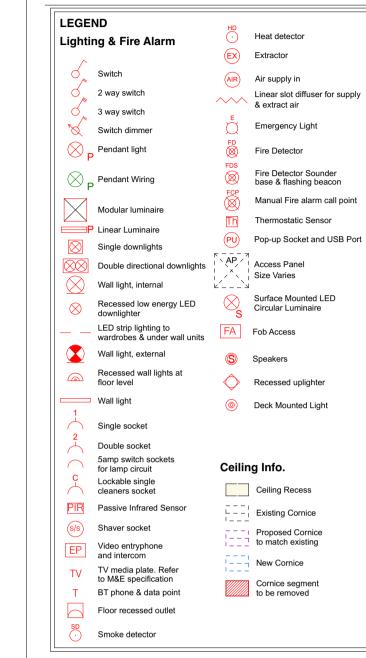

Refer to MKP drawings for Utility cupboard, kitchen and electrical

For further Entry Equipment Please Refer to MKP Drawings. Pendant Lights & Pendant Wiring position shown on RCP Plans. Wired connection point for possible future pendant with associated pattressing. Separate switch for each Pendant.

Wiring for speaker system in Living, Dining, kitchen and Master Bedroom, for future installation of speakers by customer. Wiring and connection point to **All** glazing for electrical Curtains/ Blind System.

Dimable Lights - In Living/dining and Master Bedroom. Automated Lights - In Utility/Coat cupboards. LED Lights to all

Kitchen Manufacture to provide setting out of all sockets and fittings within cabinets as required. Pop up sockets in kitchens