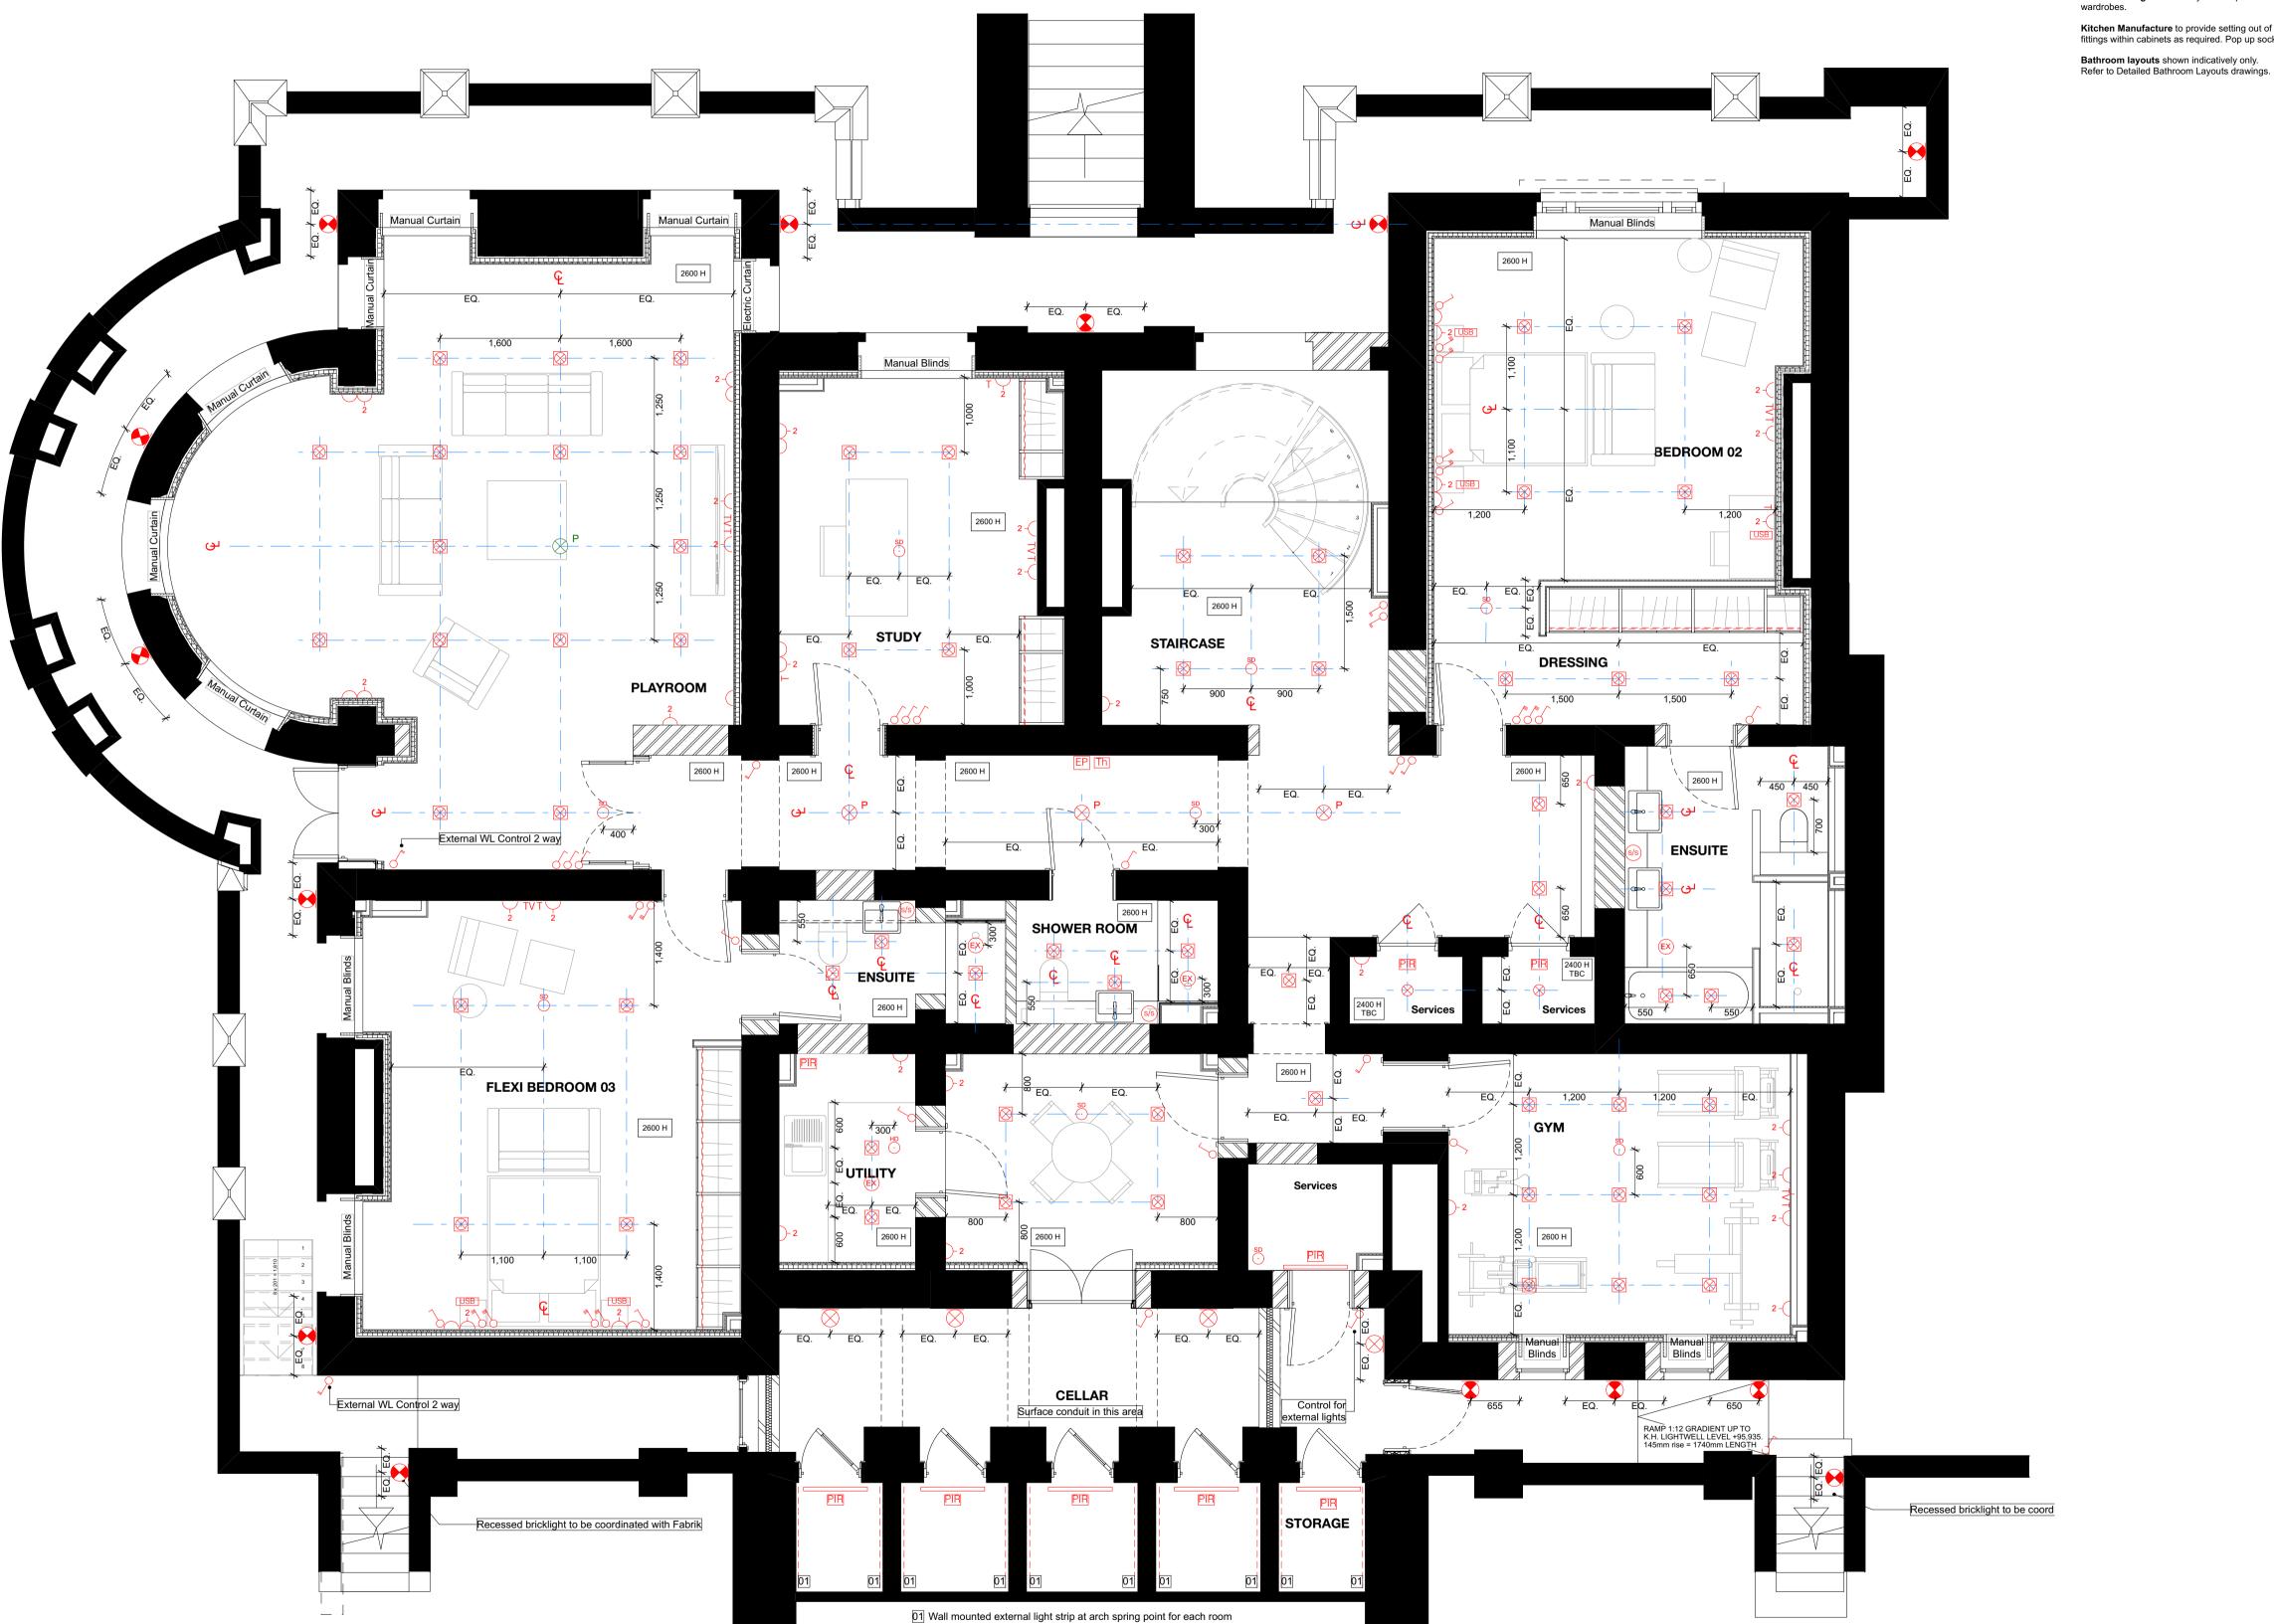

Refer to MKP drawings for Utility cupboard, kitchen and electrical

For further Entry Equipment Please Refer to MKP Drawings. Pendant Lights & Pendant Wiring position shown on RCP Plans. Wired connection point for possible future pendant with associated pattressing. Separate switch for each Pendant.

Wiring for speaker system in Living, Dining, kitchen and Master Bedroom, for future installation of speakers by customer. Wiring and connection point to **All** glazing for electrical Curtains/ Blind System.

Dimable Lights - In Living/dining and Master Bedroom. Automated Lights - In Utility/Coat cupboards. LED Lights to all

Kitchen Manufacture to provide setting out of all sockets and fittings within cabinets as required. Pop up sockets in kitchens

Structural requirements for patress TBC by SE.

KEY PLAN