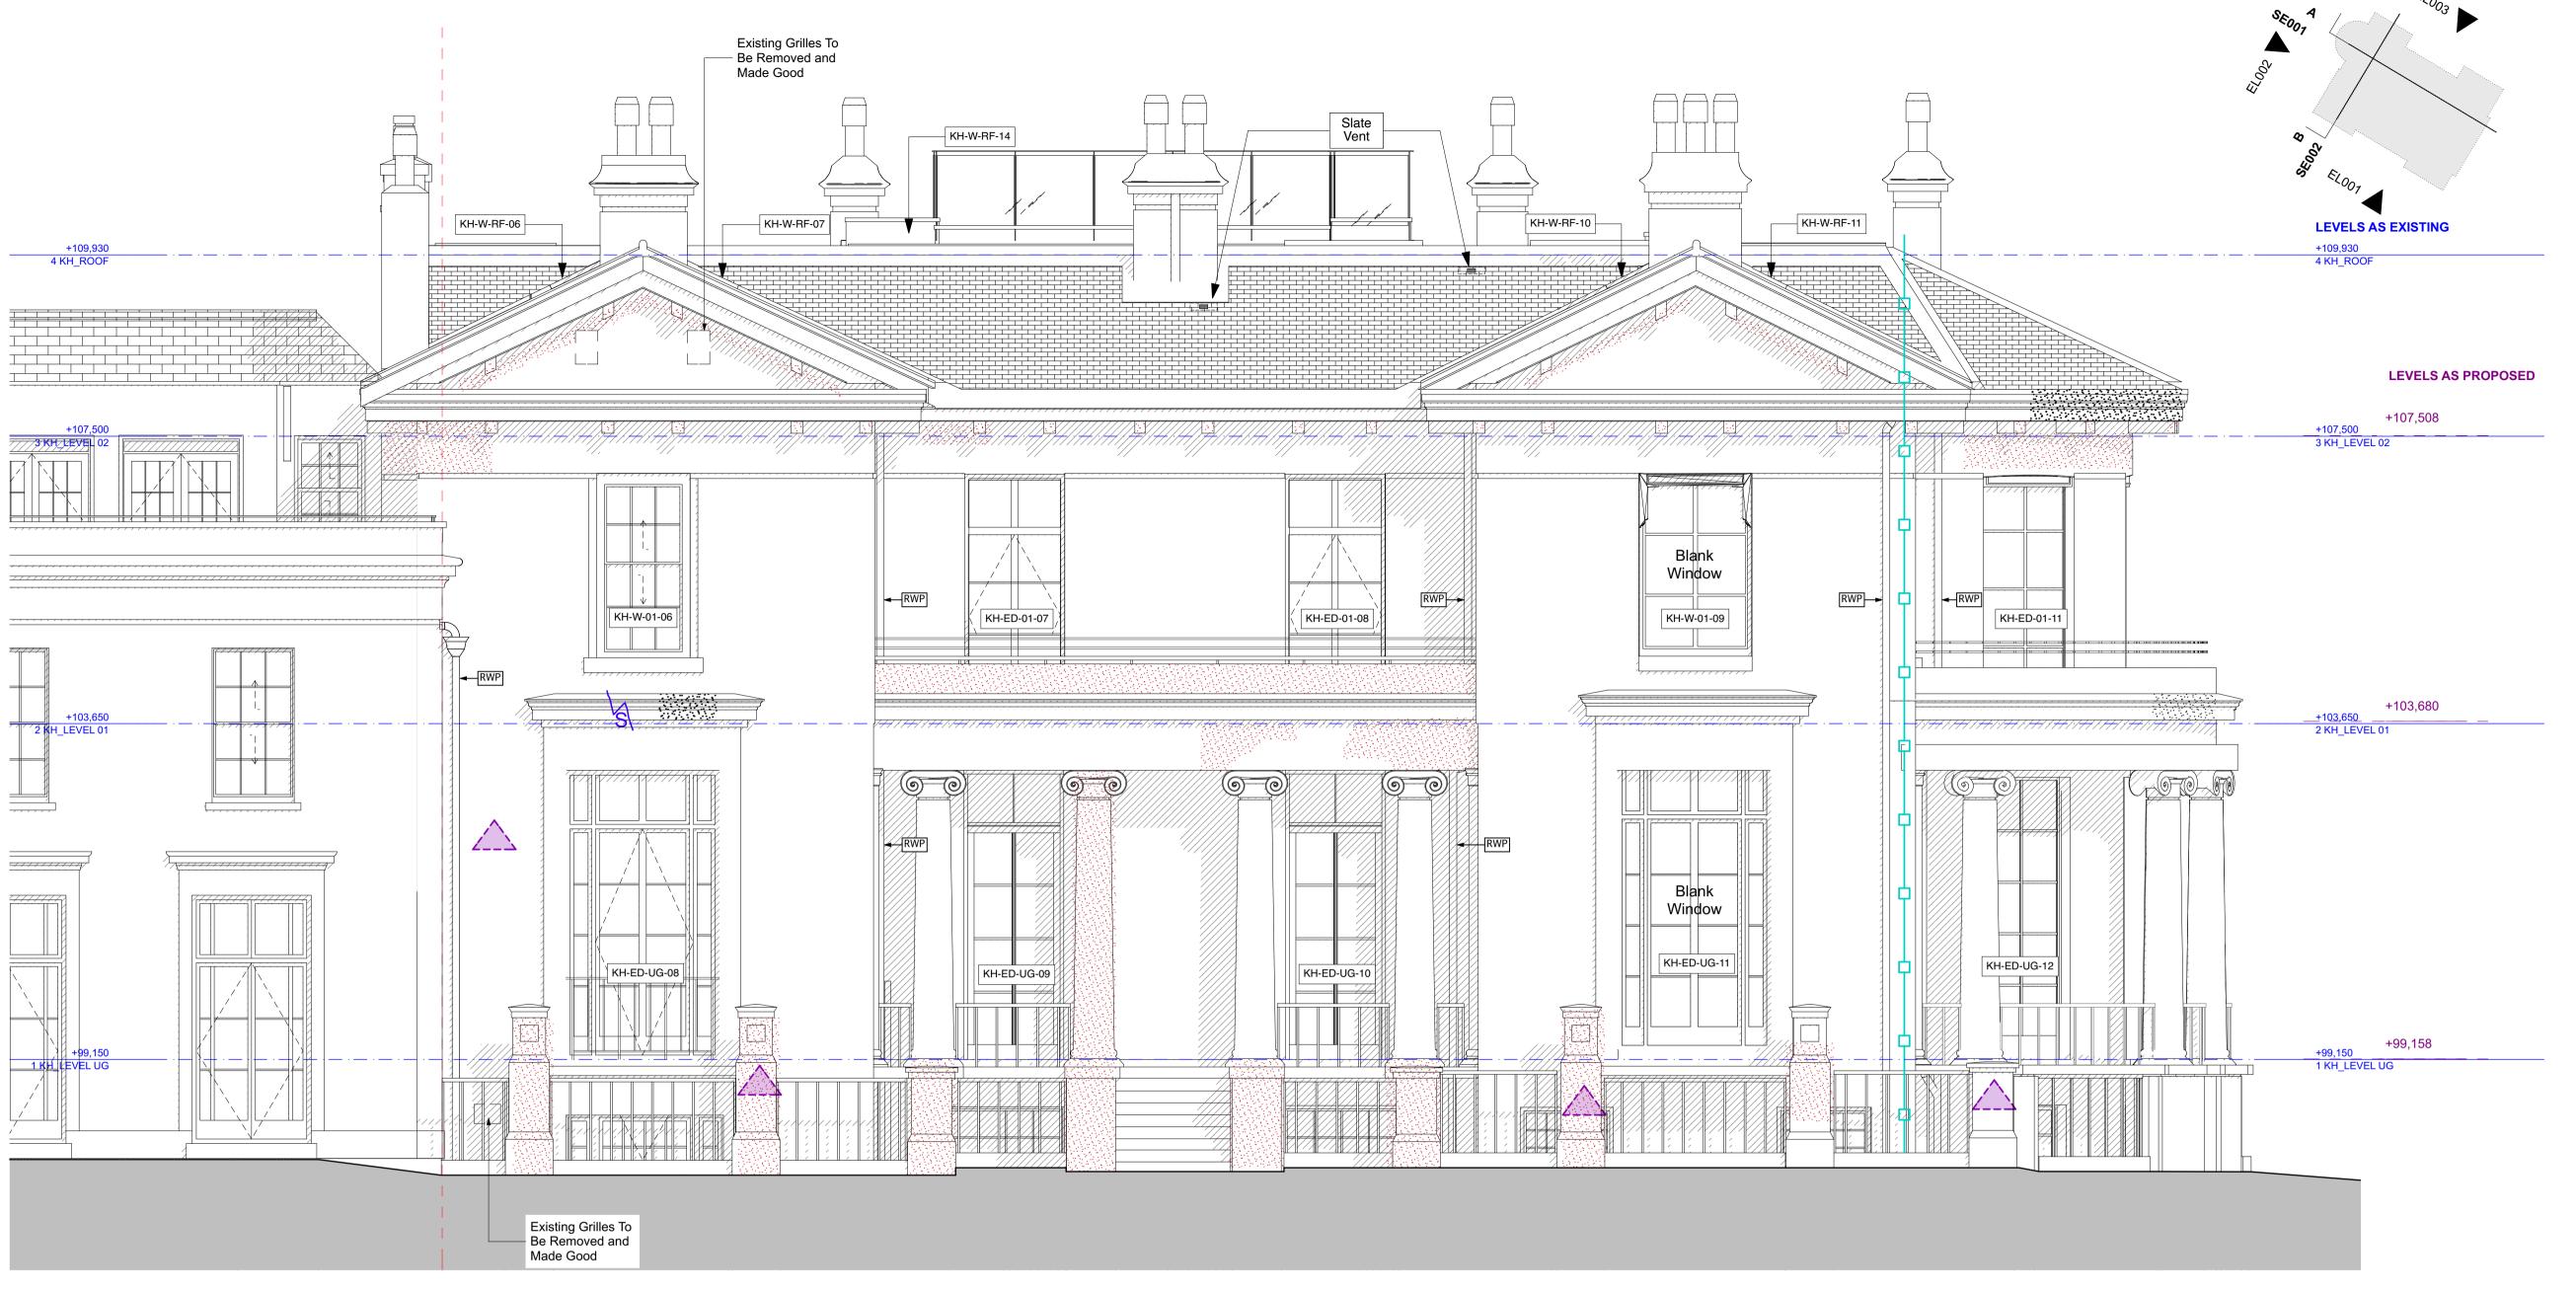

PROPOSED NORTH ELEVATION

PROPOSED LOWER NORTH ELEVATION

RWP

Existing Rainwater pipes to be retained as necessary. All new rainwater pipes are to be cast to match existing. Only Cast Iron or aluminium pipes are to be installed. Colour to match existing