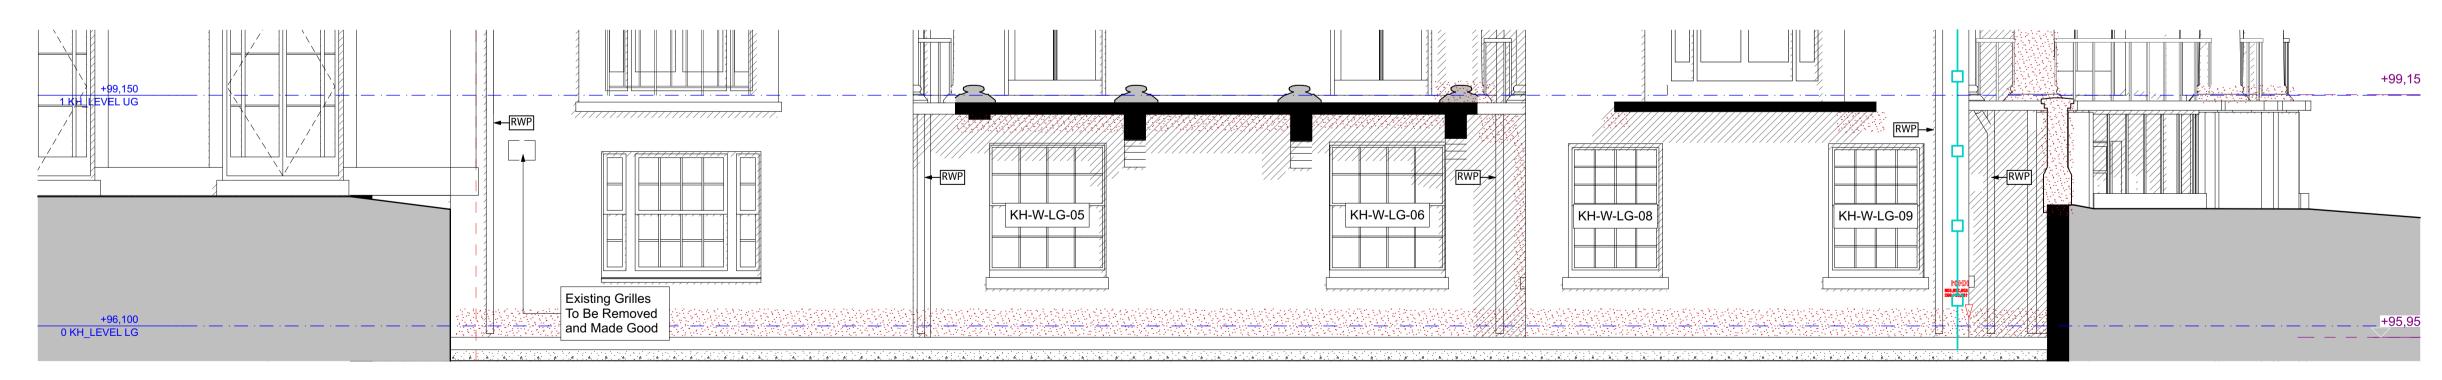

PROPOSED NORTH ELEVATION

PROPOSED LOWER NORTH ELEVATION

RWP

Existing Rainwater pipes to be retained as necessary. All new rainwater pipes are to be cast to match existing. Only Cast Iron or aluminium pipes are to be installed. Colour to match existing