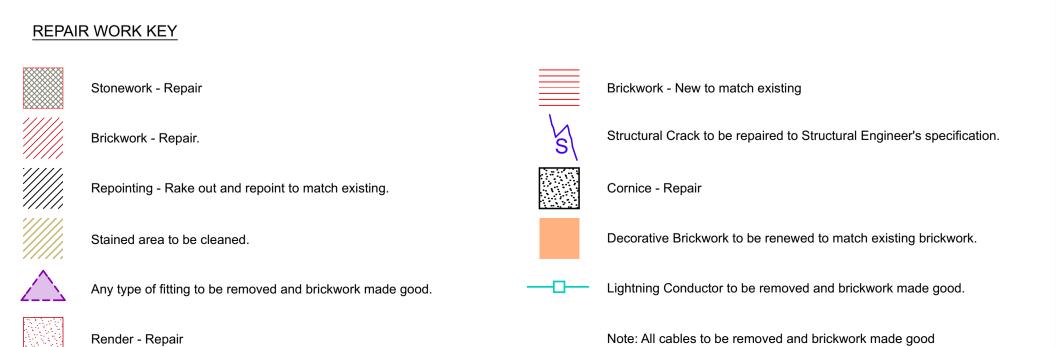

PROPOSED NORTH ELEVATION

PROPOSED LOWER NORTH ELEVATION

RWP

Existing Rainwater pipes to be retained as necessary. All new rainwater pipes are to be cast to match existing. Only Cast Iron or aluminium pipes are to be installed. Colour to match existing