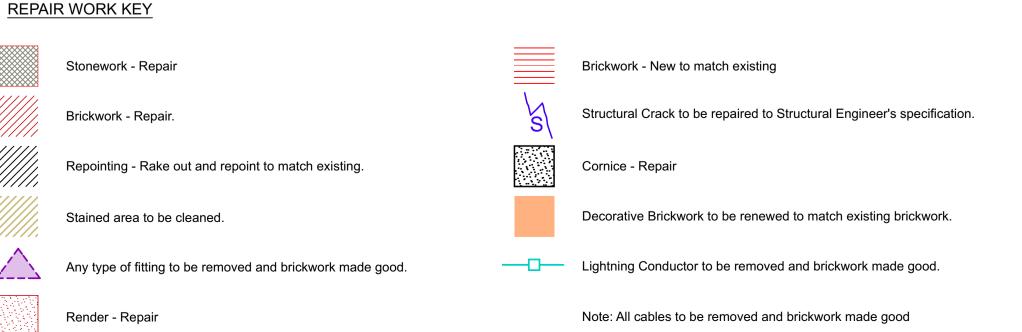

RWP

Existing Rainwater pipes to be retained as necessary. All new rainwater pipes are to be cast to match existing. Only Cast Iron or aluminium pipes are to be installed. Colour to match existing

## FOR CONSTRUCTION

|                            | DR'N                       | CH'KD                         | DATE                             |
|----------------------------|----------------------------|-------------------------------|----------------------------------|
| Issued for Construction    | KrC/GC/                    | TW                            | 17/01/201                        |
| Revised as Clouded & Noted | NV                         | ST                            | 25/05/201                        |
| Annotation Added/Revised   | KrC                        | KC