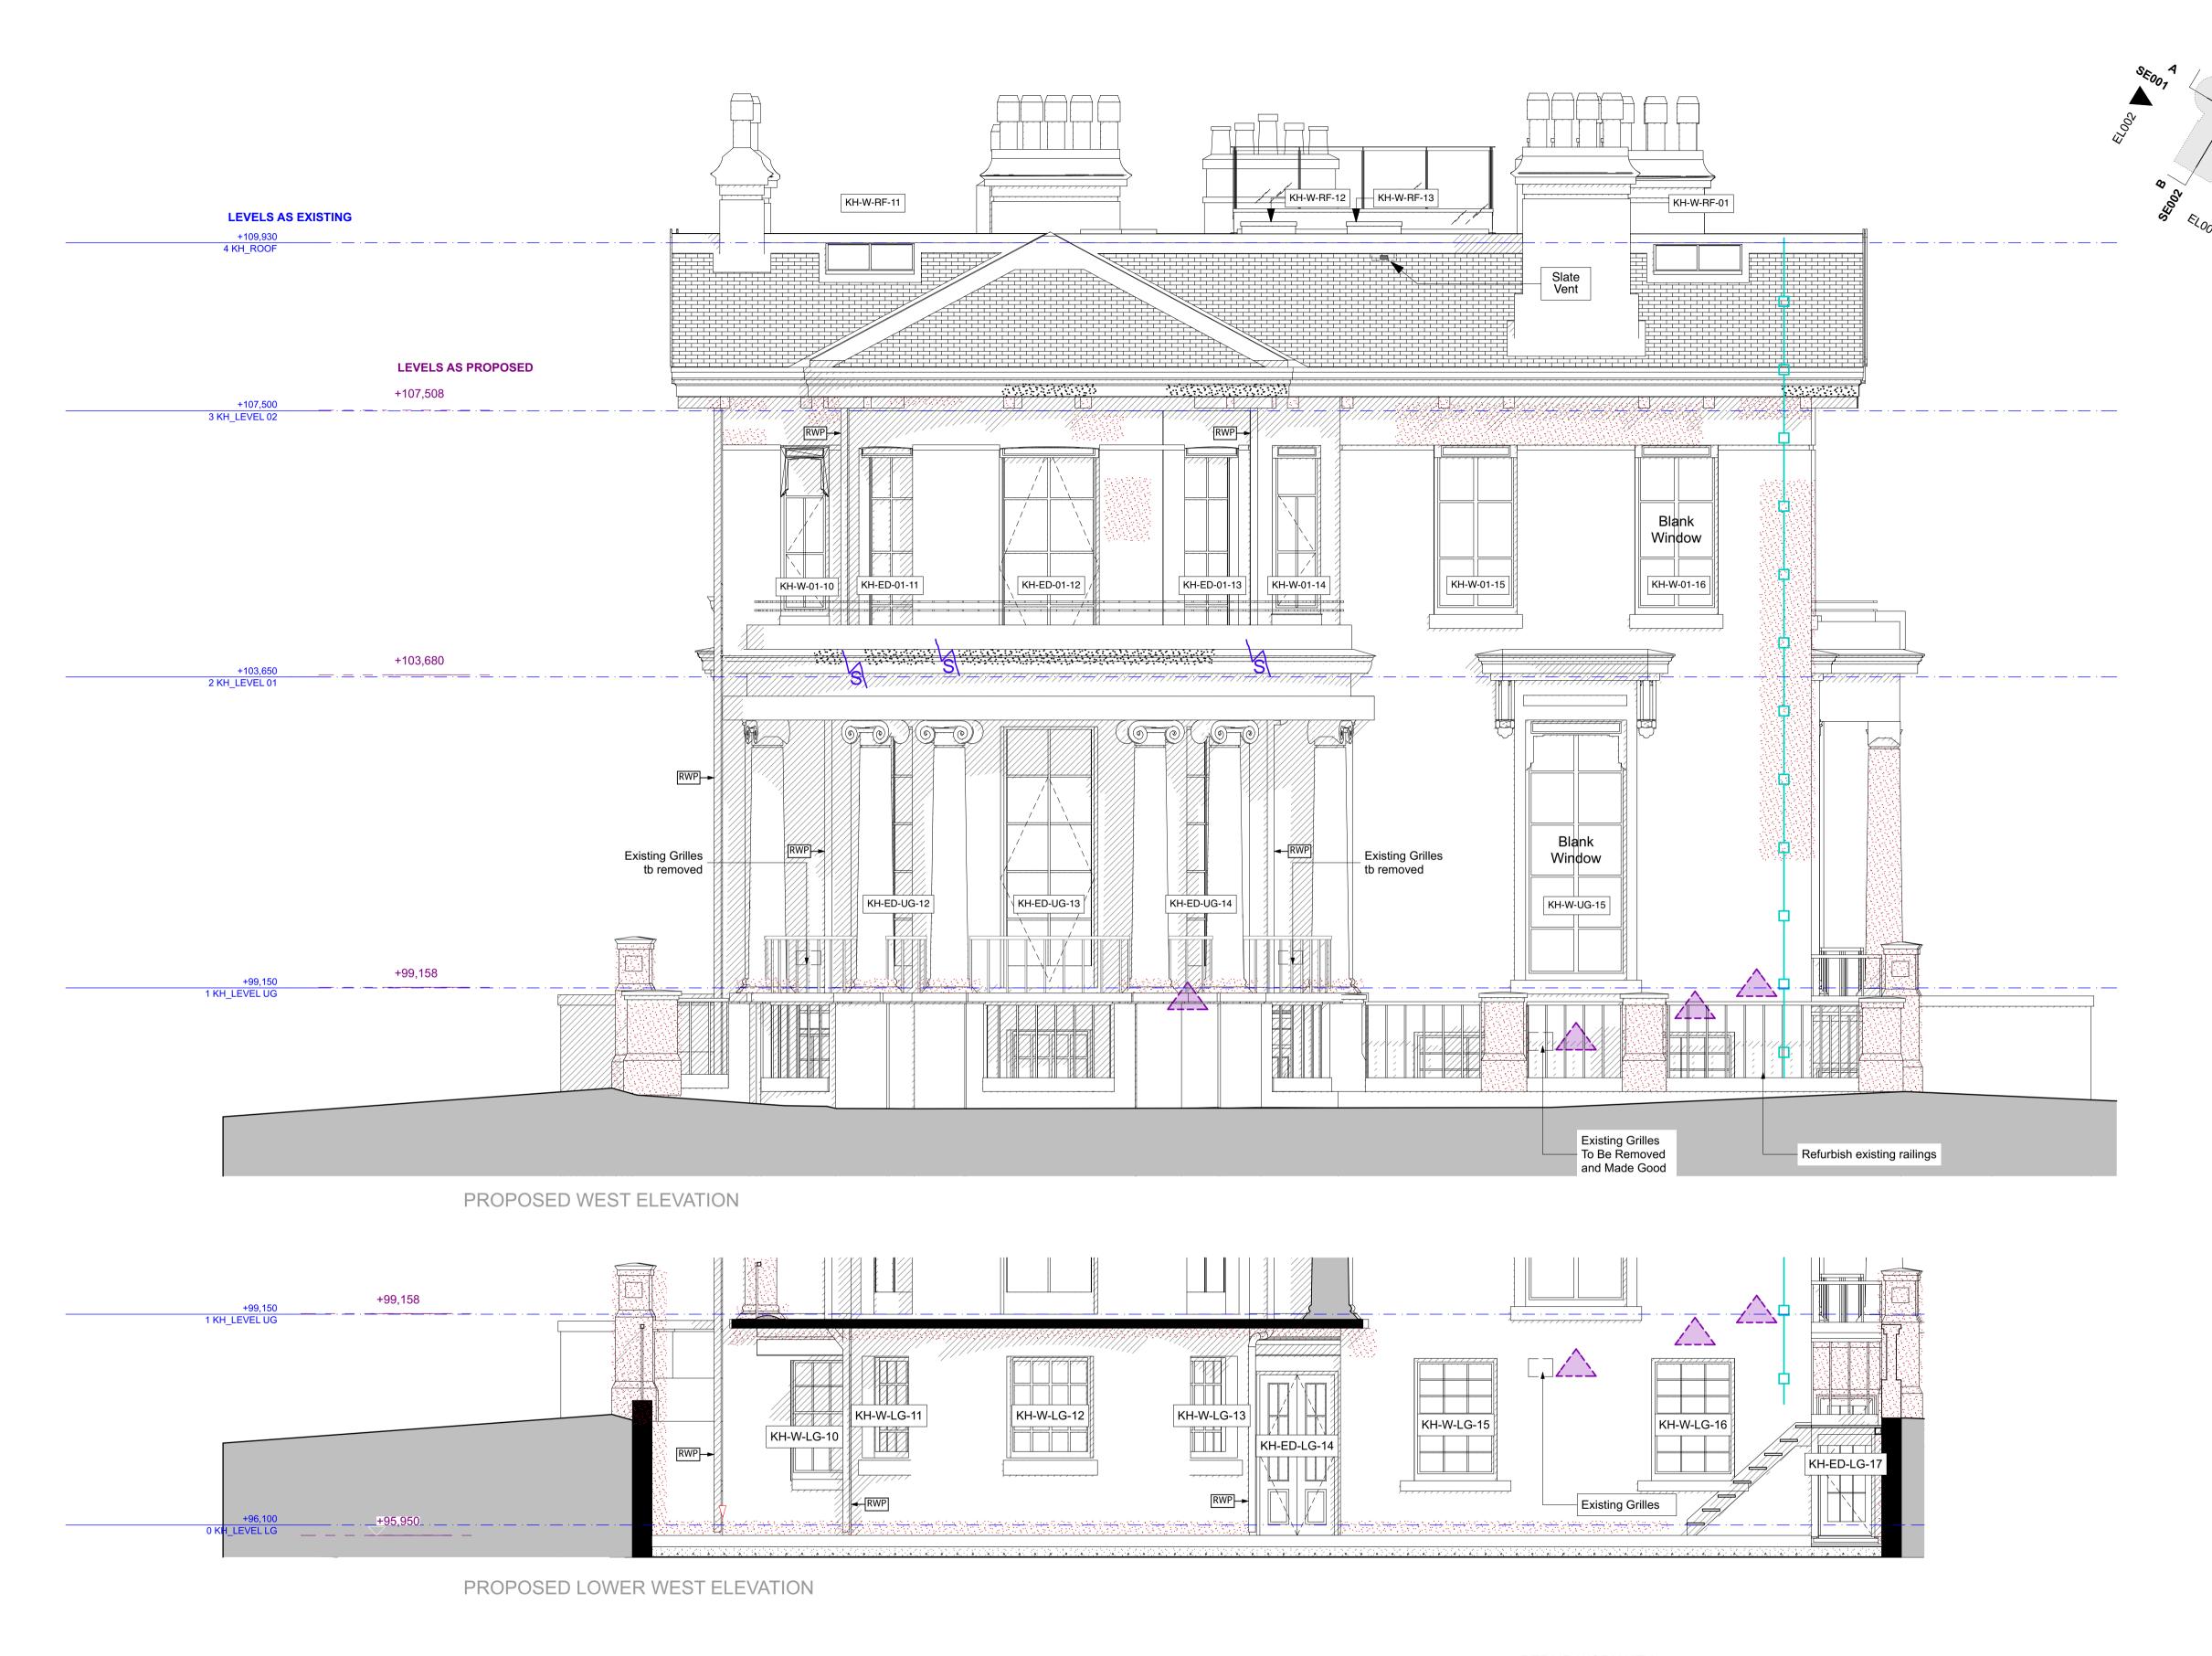

RWP

Existing Rainwater pipes to be retained as necessary. All new rainwater pipes are to be cast to match existing. Only Cast Iron or aluminium pipes are to be installed. Colour to match existing

CLIENT MOUNT ANVIL LTD

PROJECT
KIDDERPORE AVENUE

DRAWING
Kidderpore Hall
West Elevation As Proposed

| DRAWN I | 3Y      |
|---------|---------|
|         | DRAWN I |

15 230 KrC REV 9000-DRG-02KH-EL002 C3

A & Q PARTNERSHIP (LONDON) LTD
THE LUX BUILDING, 2-4 HOXTON SQUARE, LONDON N 1 6 NU
Tel: 020 7613 2244 Fax: 020 7613 2642 Email:london@aqp.co.uk
ARCHITECTURE DESIGN MASTERPLANNING INTERIORS