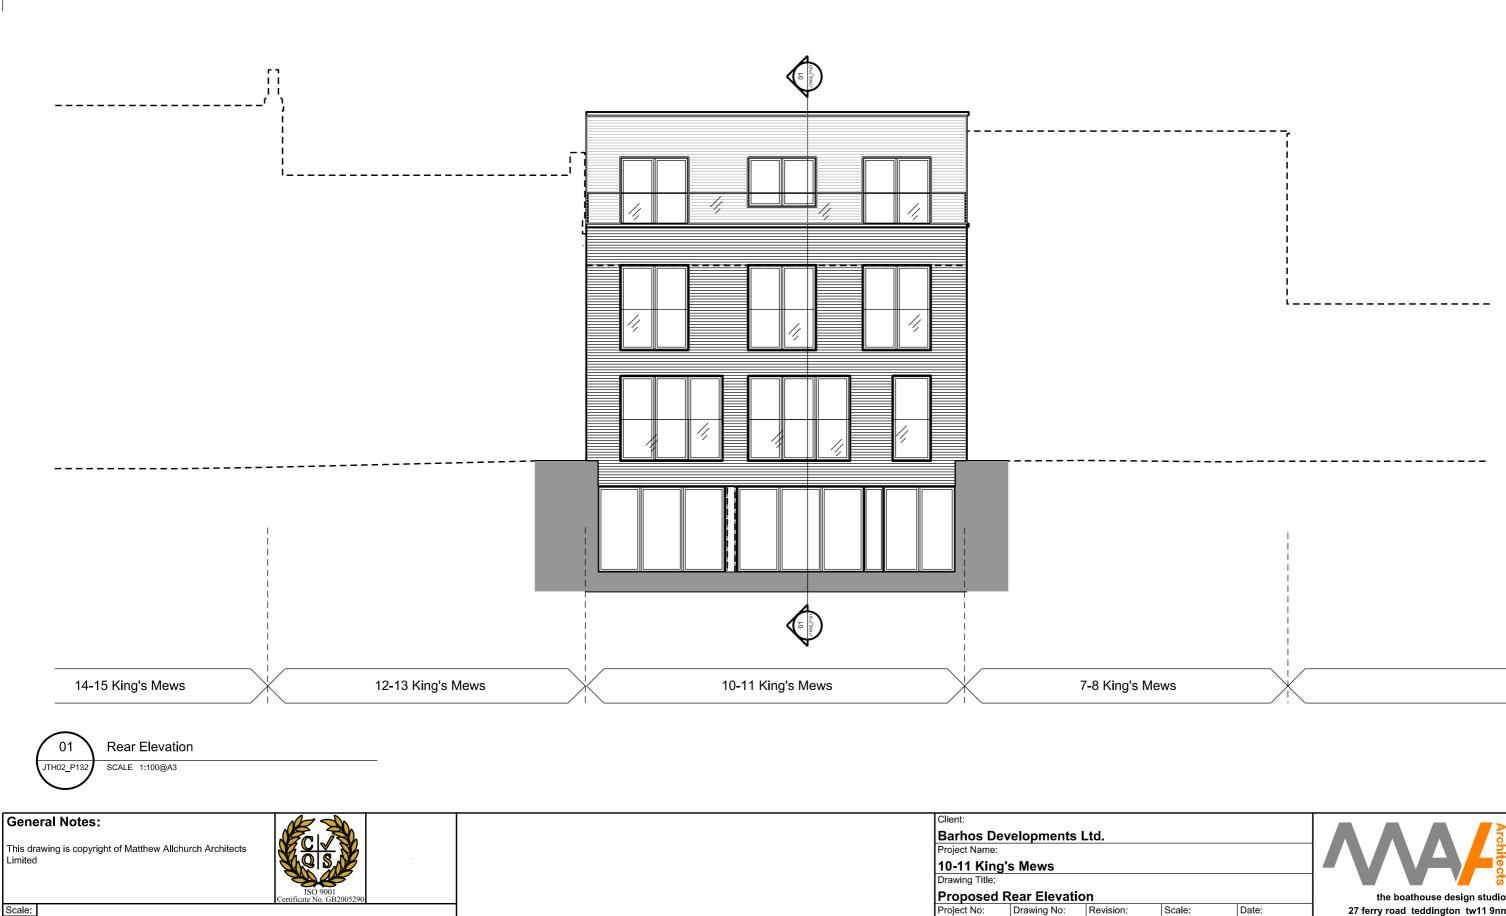

A3

5m

P01 Issue for planning Rev: Description:

|        |         |         | 10-11 King's Mews |                |           |   |
|--------|---------|---------|-------------------|----------------|-----------|---|
|        |         |         | Drawing Title:    |                |           |   |
|        |         |         | Proposed I        | Rear Elevation | on        |   |
|        |         |         | Project No:       | Drawing No:    | Revision: |   |
|        |         |         | JTH02             | P132           | P01       |   |
| 04.08. | 17 JGŴ  | MA      | Drawn By:         | Checked By:    | Status:   | _ |
| Date   | Drn by: | Ckd by: | JGW               | VP             | Planning  |   |
|        |         |         |                   |                |           |   |