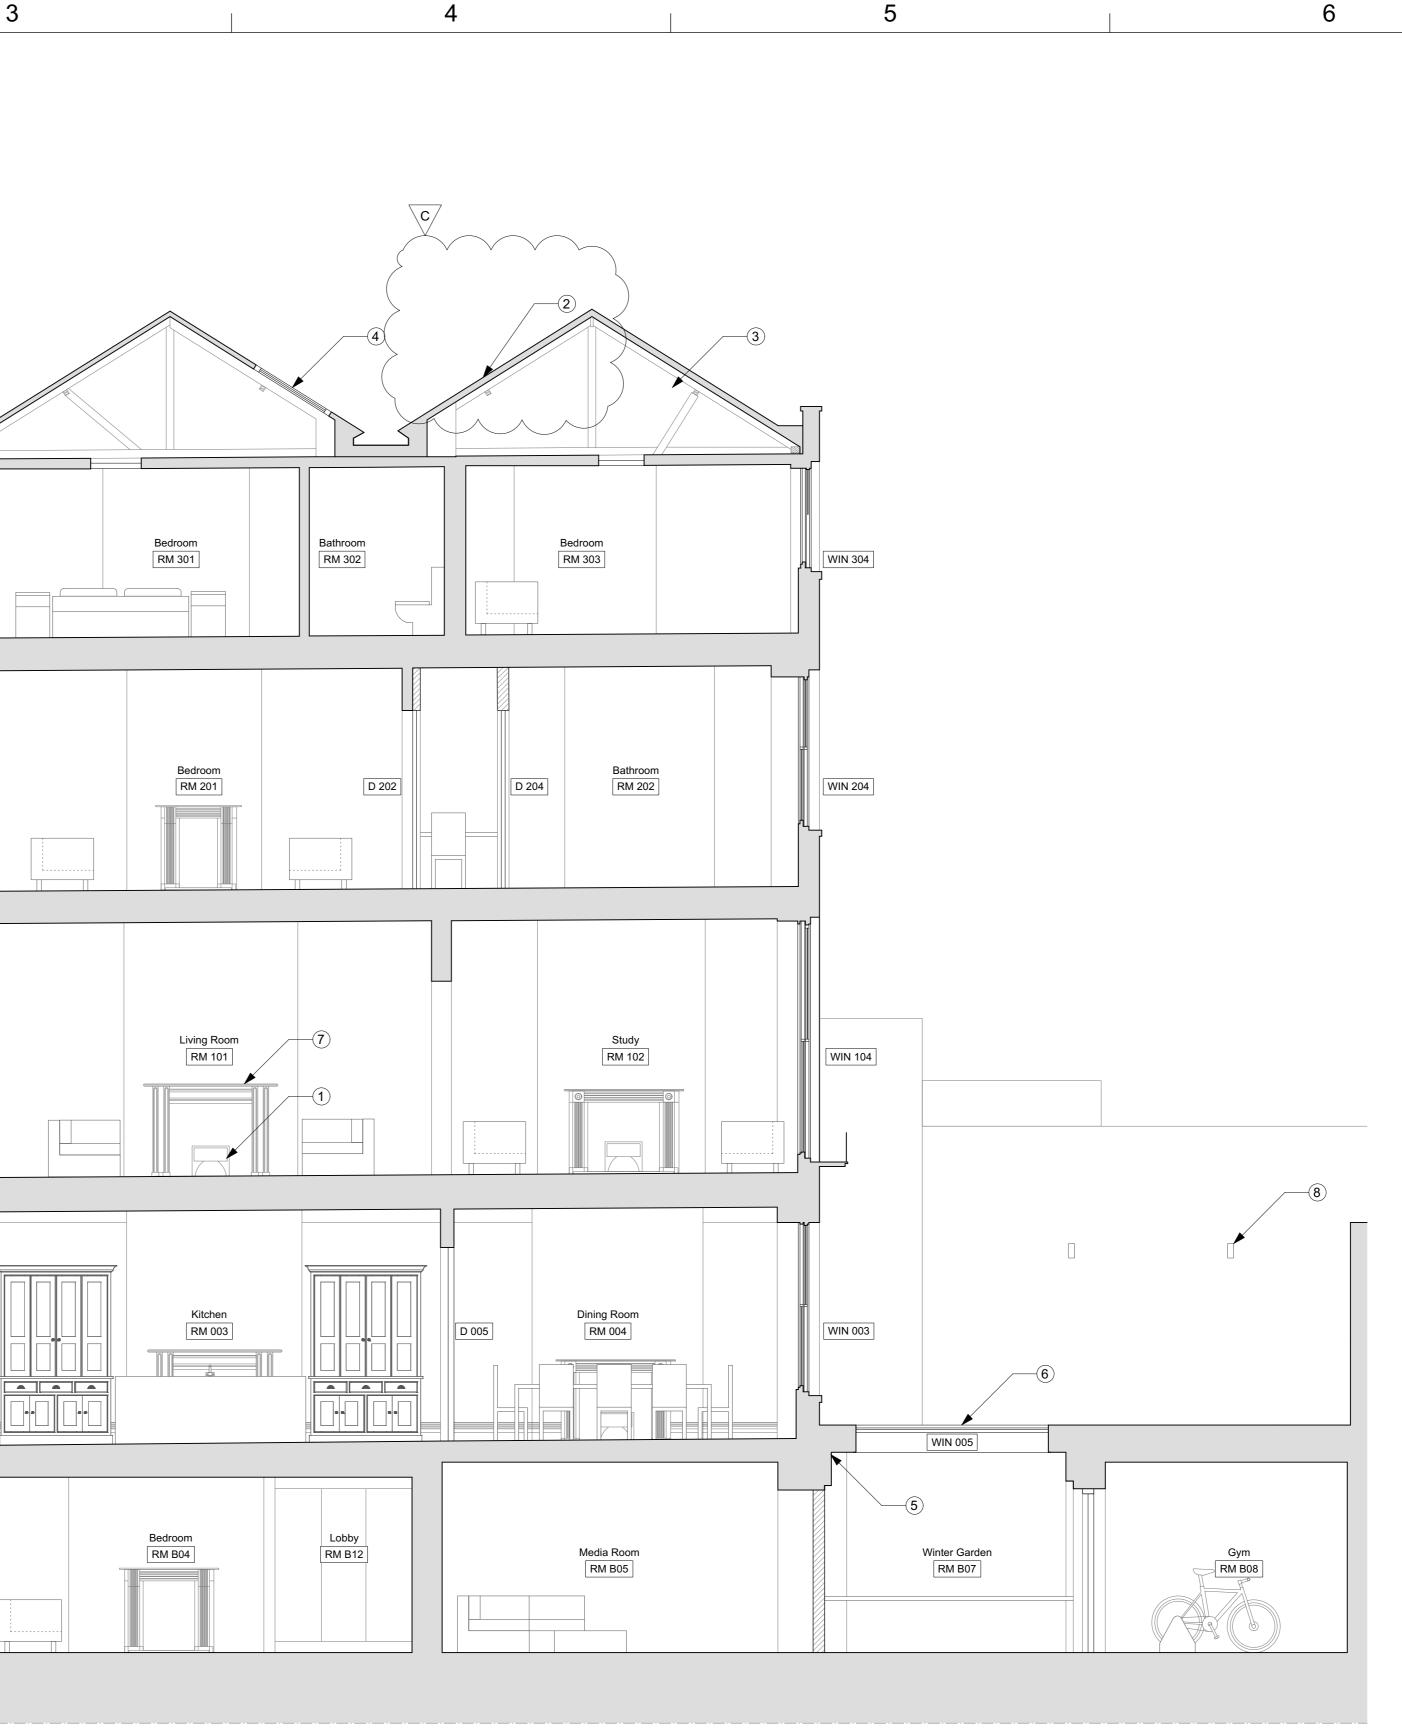

1

2

Notes 1. Chimneys to be swept and lined 2. Existing surface mounted AC condenser unit at roof level.
Insulate between existing rafters
New access hatch to roof (conservation style)
New plaster soffit around rooflight
New walk on roof light glass
Repair crack to marble fireplace in living room
Replace 6no. existing external wall mounted lighting with 1no. new wall mounted light fixture by stair entrance stair entrance 9. Vaults dry-lined for plant

 $\land$   $\land$   $\land$ 

 $\langle C \rangle$ 

Α

В

С

D

Е

- <u>General Notes</u> A. New openings to be created in line with Structural Engineer's design and
- specification B. Allow for new connections to below ground drainage
- C. Heating and cooling Existing poor quality visible external condenser units associated with redundant air conditioning units to be carefully removed from rear elevation. Air conditioning to be installed to all
- bedrooms, with external condenser units positioned discretely in valley of roof, not visible from street level or front the rear of
- the property Air conditioning to be installed to LGF gym, with external condenser unit discretely integrated at low level within bespoke planter to new terrace boundary. Existing radiators and heating systems to be retained. Master bedroom and bathrooms to be supplied with new wet underfloor heating
- system installed between existing floor joists. New rooms to basement to be fitted with new flat panel radiators connected to existing hot water heating system. D. Fire Alarm
- Existing commercial Chubb fire alarm system including 'break glass' panels to be carefully removed and replaced with discrete domestic fire and smoke alarm system.