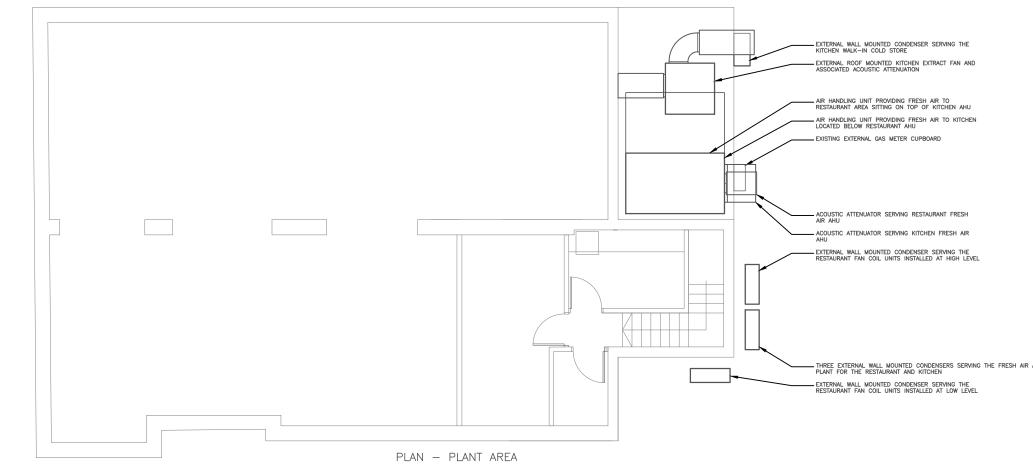

## REAR ELEVATION - PLANT AREA

0 AIR HANDLING UNIT PROVIDING FRESH AIR TO RESTAURANT AREA SITTING ON TOP OF KITCHEN AHU ACOUSTIC ATTENUATOR SERVING RESTAURANT FRESH \_\_\_\_ ACOUSTIC ATTENUATOR SERVING KITCHEN FRESH AIR \_\_\_\_\_ 8 AIR HANDLING UNIT PROVIDING FRESH AIR TO KITCHEN LOCATED BELOW RESTAURANT AHU Ö EXTERNAL WALL MOUNTED CONDENSER SERVING THE \_\_\_\_\_\_ RESTAURANT FAN COIL UNITS INSTALLED AT HIGH LEVEL ACOUSTIC ATTENUATION SERVING THE KITCHEN EXTRACT VENTILATION FAN THREE EXTERNAL WALL MOUNTED CONDENSERS SERVING THE FRESH AIR AHU PLANT FOR THE RESTAURANT AND KITCHEN EXTERNAL ROOF MOUNTED KITCHEN EXTRACT FAN INSTALLED WITHIN AN ACOUSTIC ENCLOSURE EXTERNAL WALL MOUNTED CONDENSER SERVING THE KITCHEN WALK-IN COLD STORE EXISTING EXTERNAL GAS METER CUPBOARD EXTERNAL WALL MOUNTED CONDENSER SERVING THE \_\_\_\_\_ RESTAURANT FAN COIL UNITS INSTALLED AT LOW LEVEL

SECTION THROUGH PLANT AREA

|                                                                                          | No dimensions are to be scaled from this drawing. All dimensions are to be<br>checked on site, where discrepancy occurs between specification and<br>drawings the supervising officer must be notified. |
|------------------------------------------------------------------------------------------|---------------------------------------------------------------------------------------------------------------------------------------------------------------------------------------------------------|
|                                                                                          | Notes:                                                                                                                                                                                                  |
| AREA                                                                                     |                                                                                                                                                                                                         |
|                                                                                          |                                                                                                                                                                                                         |
|                                                                                          |                                                                                                                                                                                                         |
|                                                                                          |                                                                                                                                                                                                         |
|                                                                                          |                                                                                                                                                                                                         |
| - EXTERNAL ROOF MOUNTED<br>KITCHEN EXTRACT FAN AND<br>ASSOCIATED ACOUSTIC<br>ATTENUATION |                                                                                                                                                                                                         |
| _EXTERNAL WALL                                                                           |                                                                                                                                                                                                         |
| MOUNTED CONDENSER<br>SERVING THE KITCHEN<br>WALK-IN COLD STORE                           |                                                                                                                                                                                                         |
|                                                                                          |                                                                                                                                                                                                         |
|                                                                                          |                                                                                                                                                                                                         |
|                                                                                          | Amendments:                                                                                                                                                                                             |
|                                                                                          |                                                                                                                                                                                                         |
|                                                                                          |                                                                                                                                                                                                         |
|                                                                                          |                                                                                                                                                                                                         |
|                                                                                          | Drawing type:<br>PLANNING APPLICATION                                                                                                                                                                   |
|                                                                                          | <sup>Client:</sup> TISH RESTAURANT                                                                                                                                                                      |
|                                                                                          |                                                                                                                                                                                                         |
|                                                                                          | 196—198 HAVERSTOCK HILL<br>Belsize park, london NW3 2/                                                                                                                                                  |
|                                                                                          | Title:<br>EXTERNAL PLANT                                                                                                                                                                                |
|                                                                                          | REAR PLANT AREA PLAN,<br>ELEVATION AND SECTION                                                                                                                                                          |
|                                                                                          | Scale: 1:100 @A3 Date: 21/08/2017                                                                                                                                                                       |
|                                                                                          | Drawn: MJ Checked:                                                                                                                                                                                      |
|                                                                                          | Drg.no: 125815/PLANNING/001 Rev                                                                                                                                                                         |
| RESH AIR AHU                                                                             | Watts.                                                                                                                                                                                                  |
|                                                                                          | Watts Group Limited<br>1 Great Tower Street<br>London EC3R 5AA<br>T: 020 7280 8000<br>watts.co.uk                                                                                                       |
|                                                                                          |                                                                                                                                                                                                         |