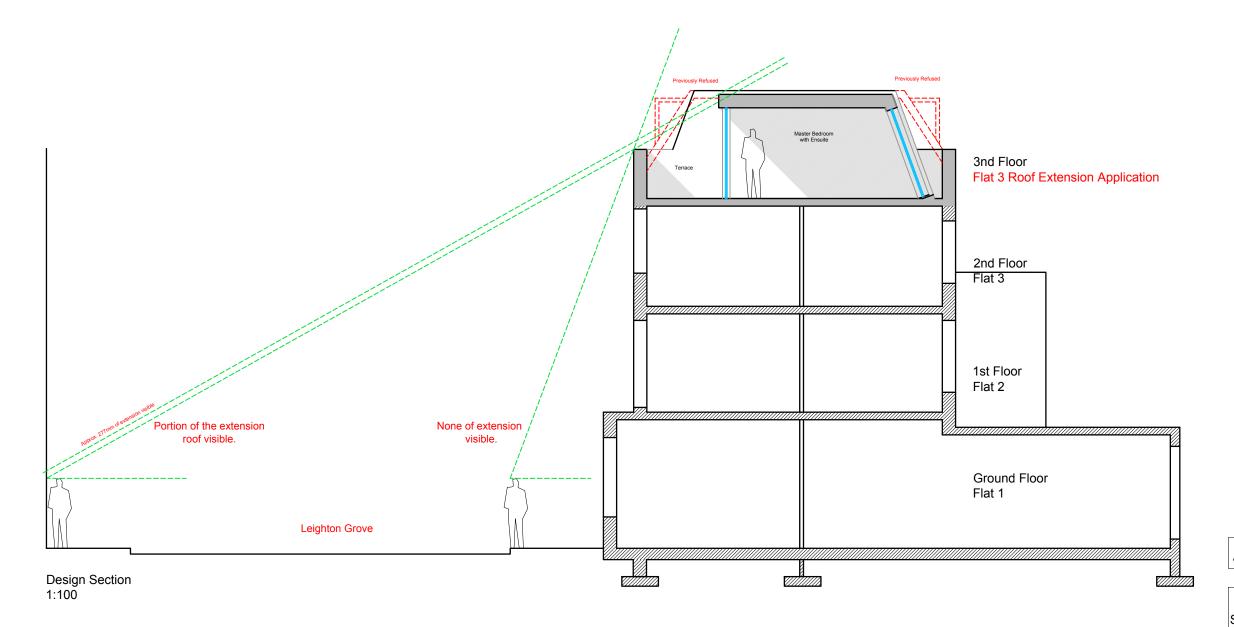

Studios 33-34, 10 Hornsey St, London. N7 8EL Tel 020 7336 8555 - e-mail - architect@bbpartnership.co.uk

© 2017 BB PARTNERSHIP LIMITED

| project                               | date     | scale      | drawn |
|---------------------------------------|----------|------------|-------|
| 12 Leighton Grove - Flat 3<br>NW5 2QT | AUG 17   | 1:100 @ A3 | MCF   |
| drawing                               | drwg. no |            | rev.  |
| Proposed Design Section               | FUB_207  |            | -     |