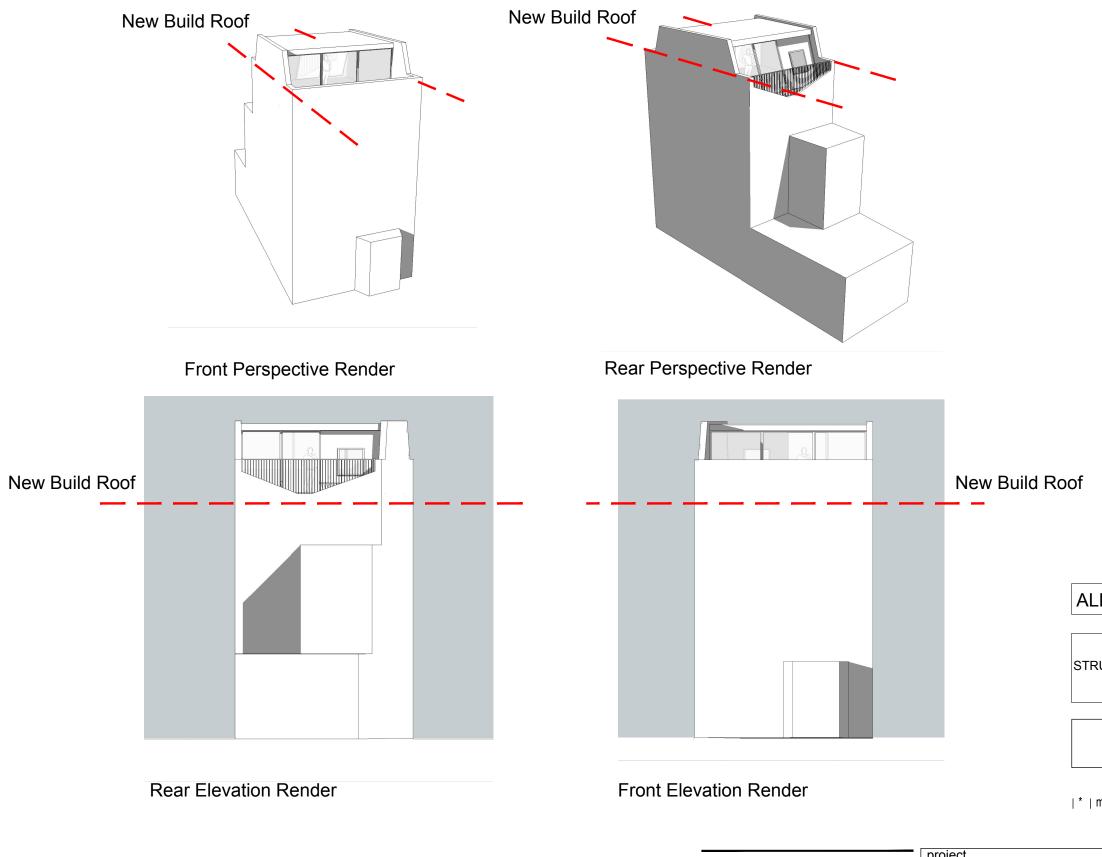

| BB PARTNERSHIP LTD                                                                                         | project<br>12 Leighton Grove - Flat 3     |                     | date<br>AUG 17 | scale<br>Various @ A3 | drawn  |
|------------------------------------------------------------------------------------------------------------|-------------------------------------------|---------------------|----------------|-----------------------|--------|
| CHARTERED ARCHITECTS                                                                                       | NW5 2QT<br>drawing<br>Proposed<br>Renders |                     |                | _                     |        |
| Studios 33-34, 10 Hornsey St, London. N7 8EL<br>Tel 020 7336 8555 - e-mail - architect@bbpartnership.co.uk |                                           | drwg. no<br>FUB_208 |                |                       | rev.   |
| © 2017 BB PARTNERSHIP LIMITED                                                                              | ALL RIGHTS RESERVED                       | DO NOT SC           | ALE CHECK AL   | L DIMENSIONS ON       | I SITE |