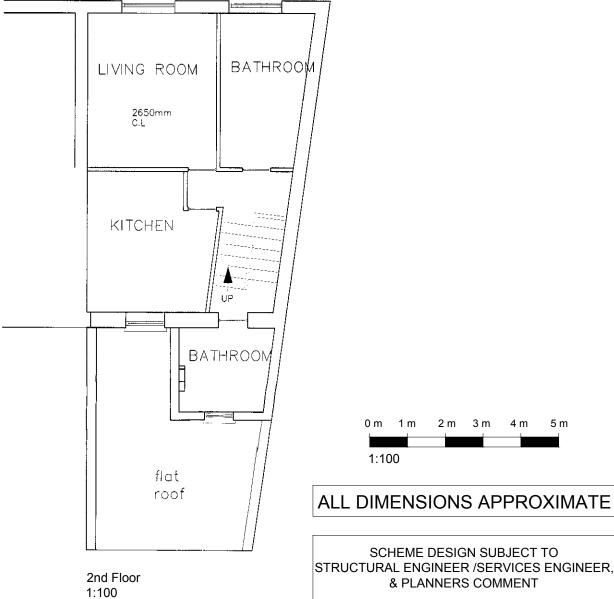

| project                               | date     | scale        | drawı |
|---------------------------------------|----------|--------------|-------|
| 12 Leighton Grove - Flat 3<br>NW5 2QT | AUG 17   | Various @ A3 | MCF   |
| drawing                               | drwg. no |              | rev.  |
| Existing                              | FUB 105  |              | _     |
| Plans                                 | 100_103  |              | _     |