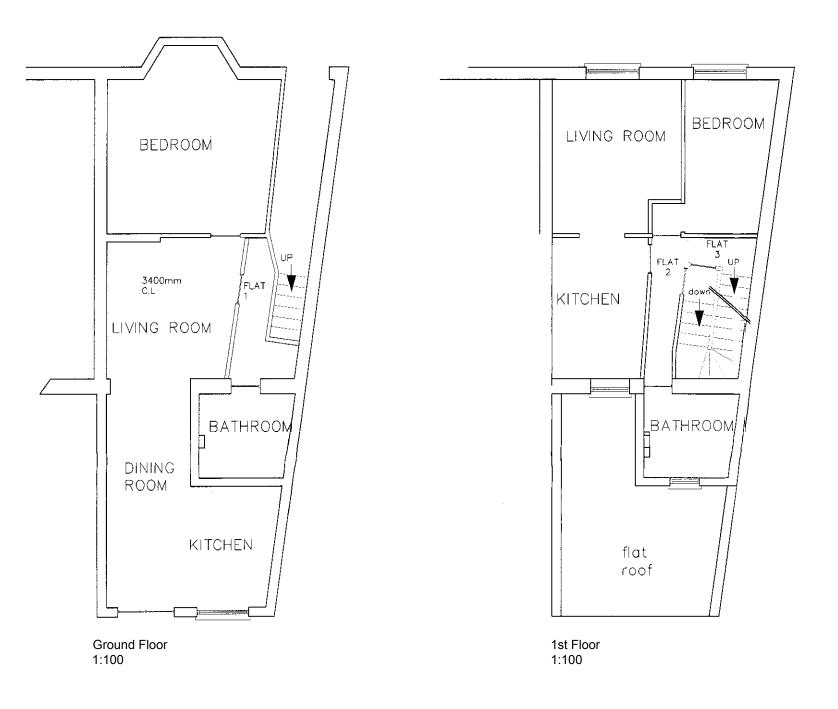

| project                               | date     | scale        | drawı |
|---------------------------------------|----------|--------------|-------|
| 12 Leighton Grove - Flat 3<br>NW5 2QT | AUG 17   | Various @ A3 | MCF   |
| drawing                               | drwg. no |              | rev.  |
| Existing                              | FUB 105  |              | _     |
| Plans                                 | 100_103  |              | _     |