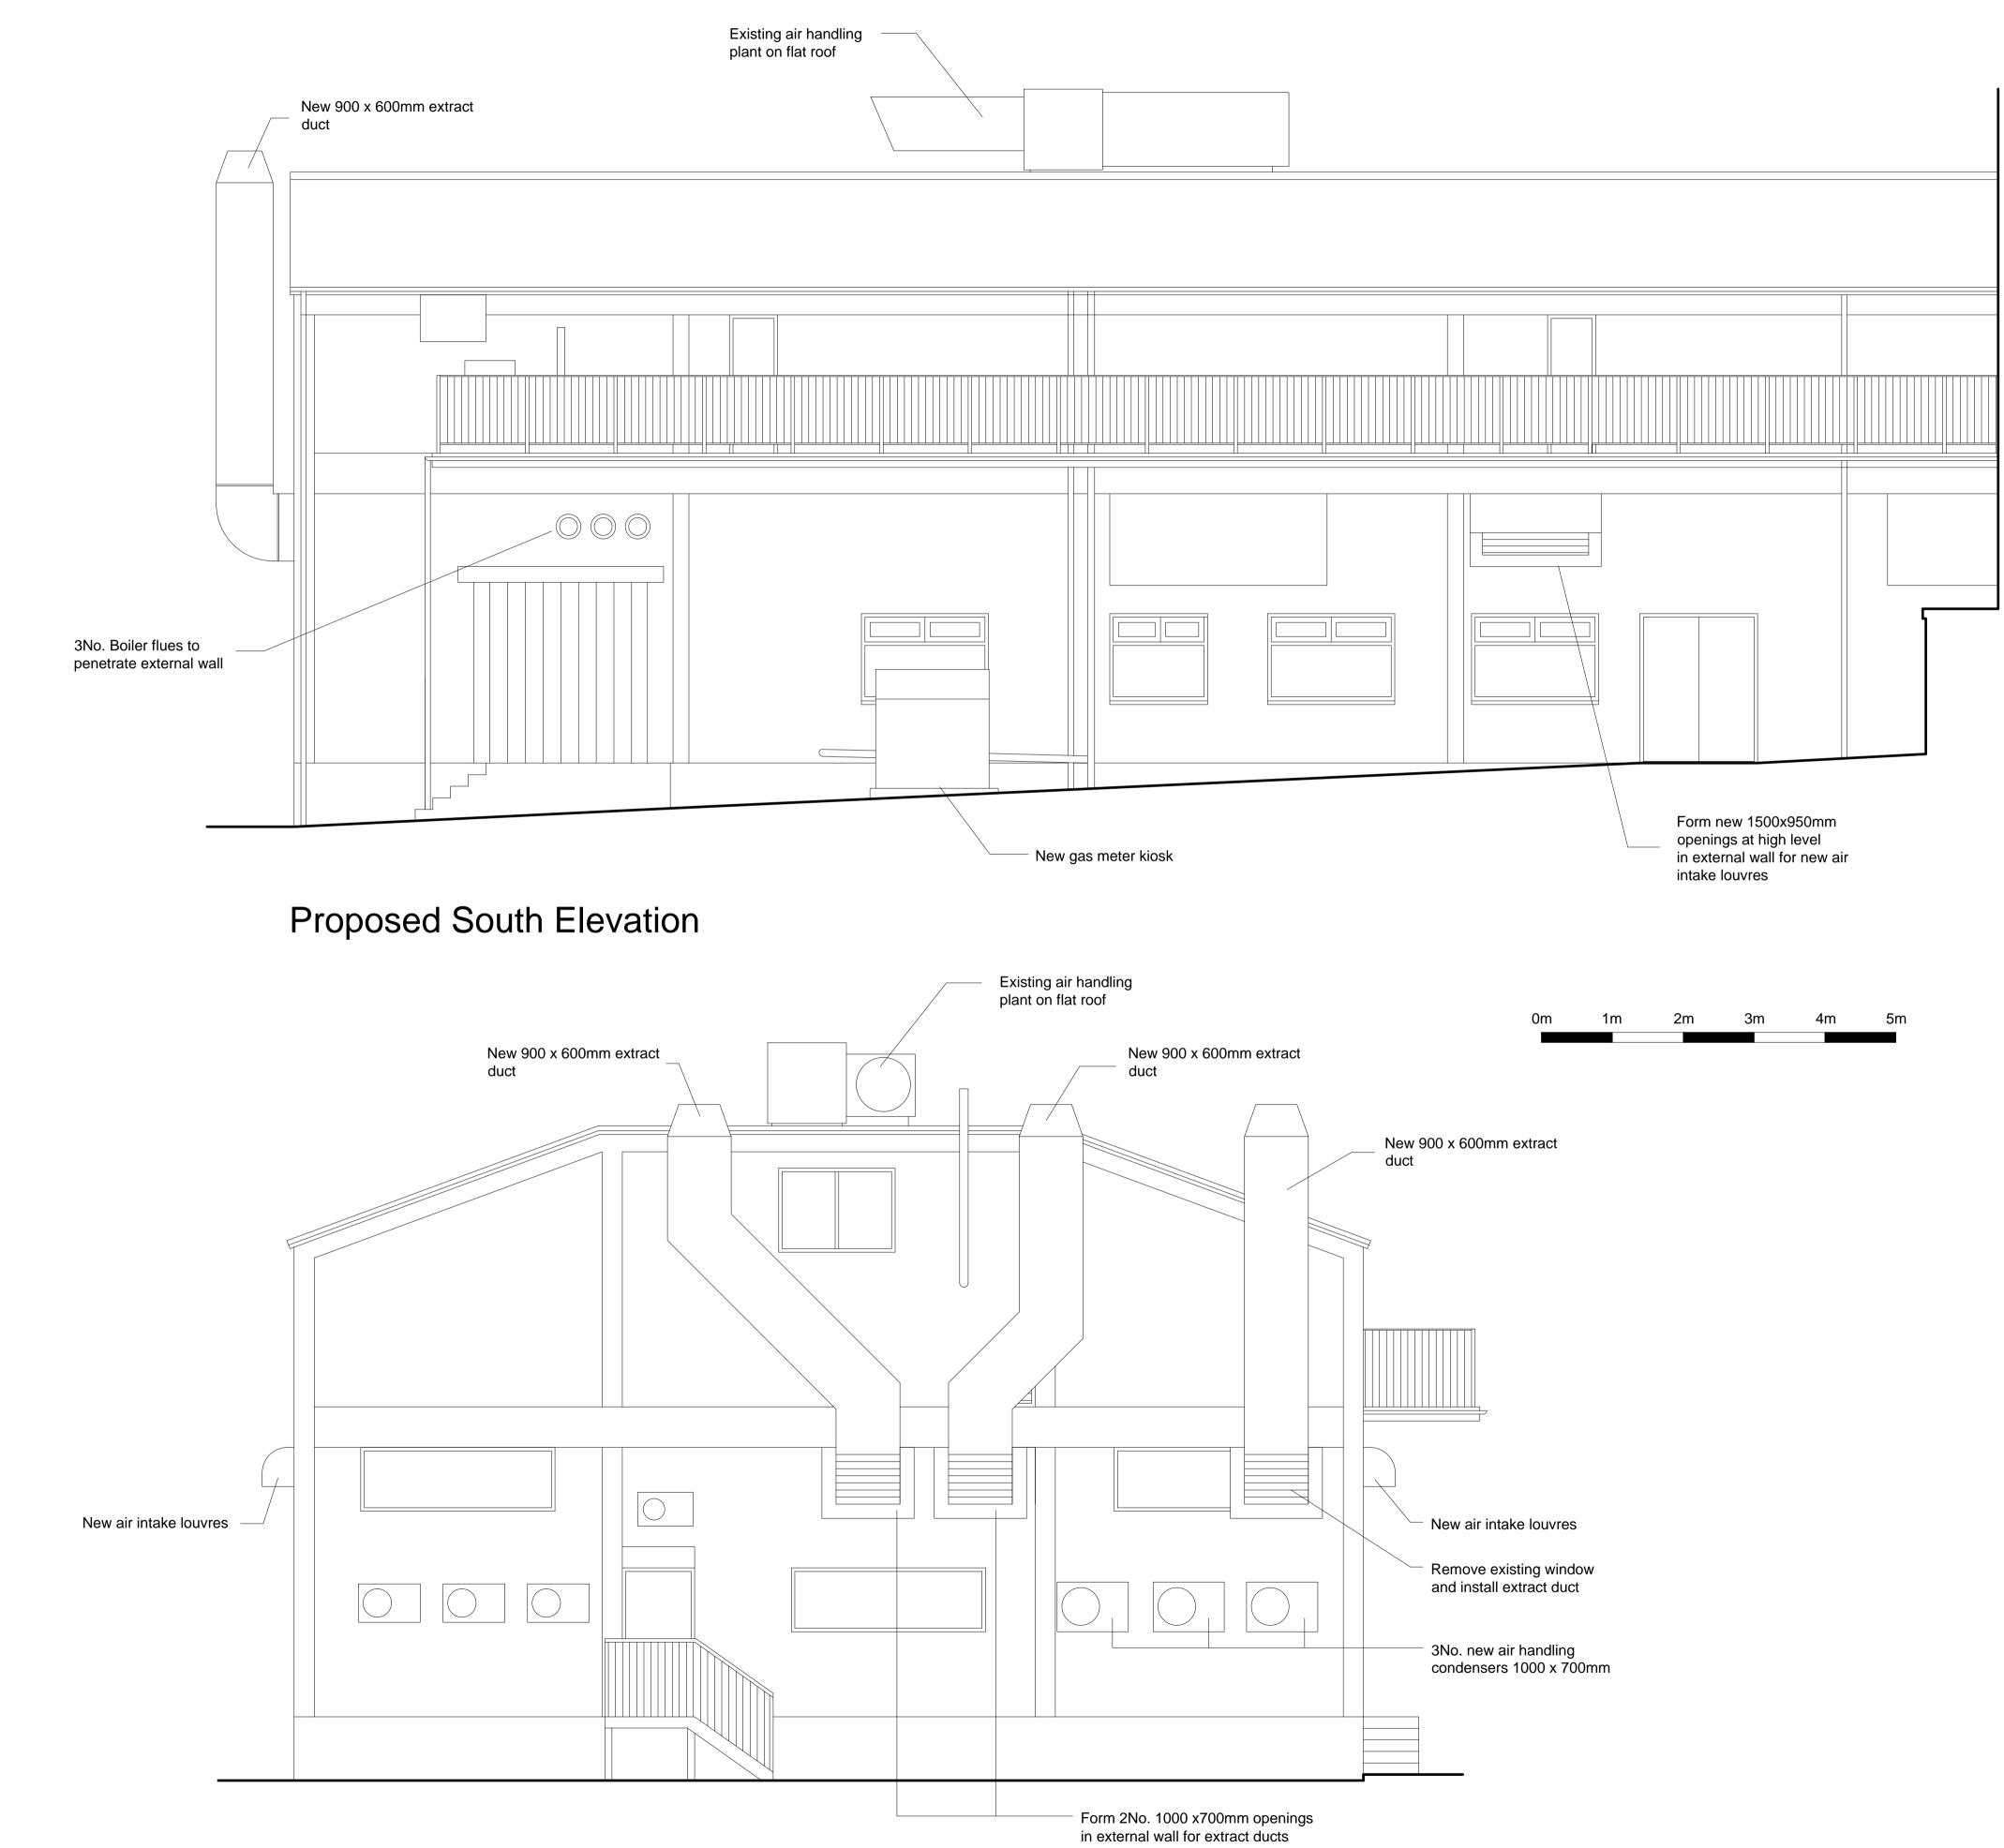

## Proposed West Elevation

| Rev B                                                          | 09/08/17                                                                                               | Additional info add        |                   | l wall                                           |
|----------------------------------------------------------------|--------------------------------------------------------------------------------------------------------|----------------------------|-------------------|--------------------------------------------------|
| Rev A                                                          | 26/07/17                                                                                               | Ductwork on end e          | elevation altered |                                                  |
| Rev                                                            | Date                                                                                                   | Notes                      |                   |                                                  |
|                                                                |                                                                                                        | PLANN                      | IING              |                                                  |
|                                                                |                                                                                                        |                            |                   |                                                  |
| Unit 12                                                        | BI<br>2, 58 Mars<br>me@lbfarchitects.                                                                  | n Wall, London E1          |                   | 0 2 0 7 5 3 6 2 1 0 0<br>www.lbfarchitects.co.uk |
| Unit 12<br>initial.suma<br>Pro<br>117<br>SW                    | 2,58 Mars<br>me@lbfarchitects.<br>Dject:                                                               | • Wall, London E1<br>xx.uk |                   |                                                  |
| Unit 12<br>initial.suma<br>Pro<br>117<br>SW<br>LO<br>Cli       | 2, 58 Mars<br>me@lbfarchitects.<br>oject:<br>7 FINCHL<br>/ISS COT                                      | EY ROAD                    |                   |                                                  |
| Unit 12<br>initial.suma<br>Pro<br>117<br>SW<br>LO<br>Cli<br>DE | 2, 58 Mars<br>me@lbfarchitects.<br>7 FINCHL<br>/ISS COT<br>NDON<br>ent:<br>LIVEROO                     | EY ROAD                    | 4 9TP - Tel:      | www.lbfarchitects.co.uk                          |
| Unit 12<br>initial.suma<br>Pro<br>117<br>SW<br>LO<br>Cli<br>DE | 2, 58 Mars<br>me@lbfarchitects.<br>7 FINCHL<br>/ISS COT<br>NDON<br>ent:<br>LIVEROO<br>awing:<br>OPOSED | EY ROAD<br>TAGE            | 4 9TP - Tel:      | www.lbfarchitects.co.uk                          |
| Pro<br>117<br>SW<br>LO<br>Cli<br>DF<br>Dra<br>PR               | 2, 58 Mars<br>me@lbfarchitects.<br>7 FINCHL<br>/ISS COT<br>NDON<br>ent:<br>LIVEROO<br>awing:<br>OPOSED | EY ROAD<br>TAGE            | 4 9TP - Tel:      | DF 2)                                            |