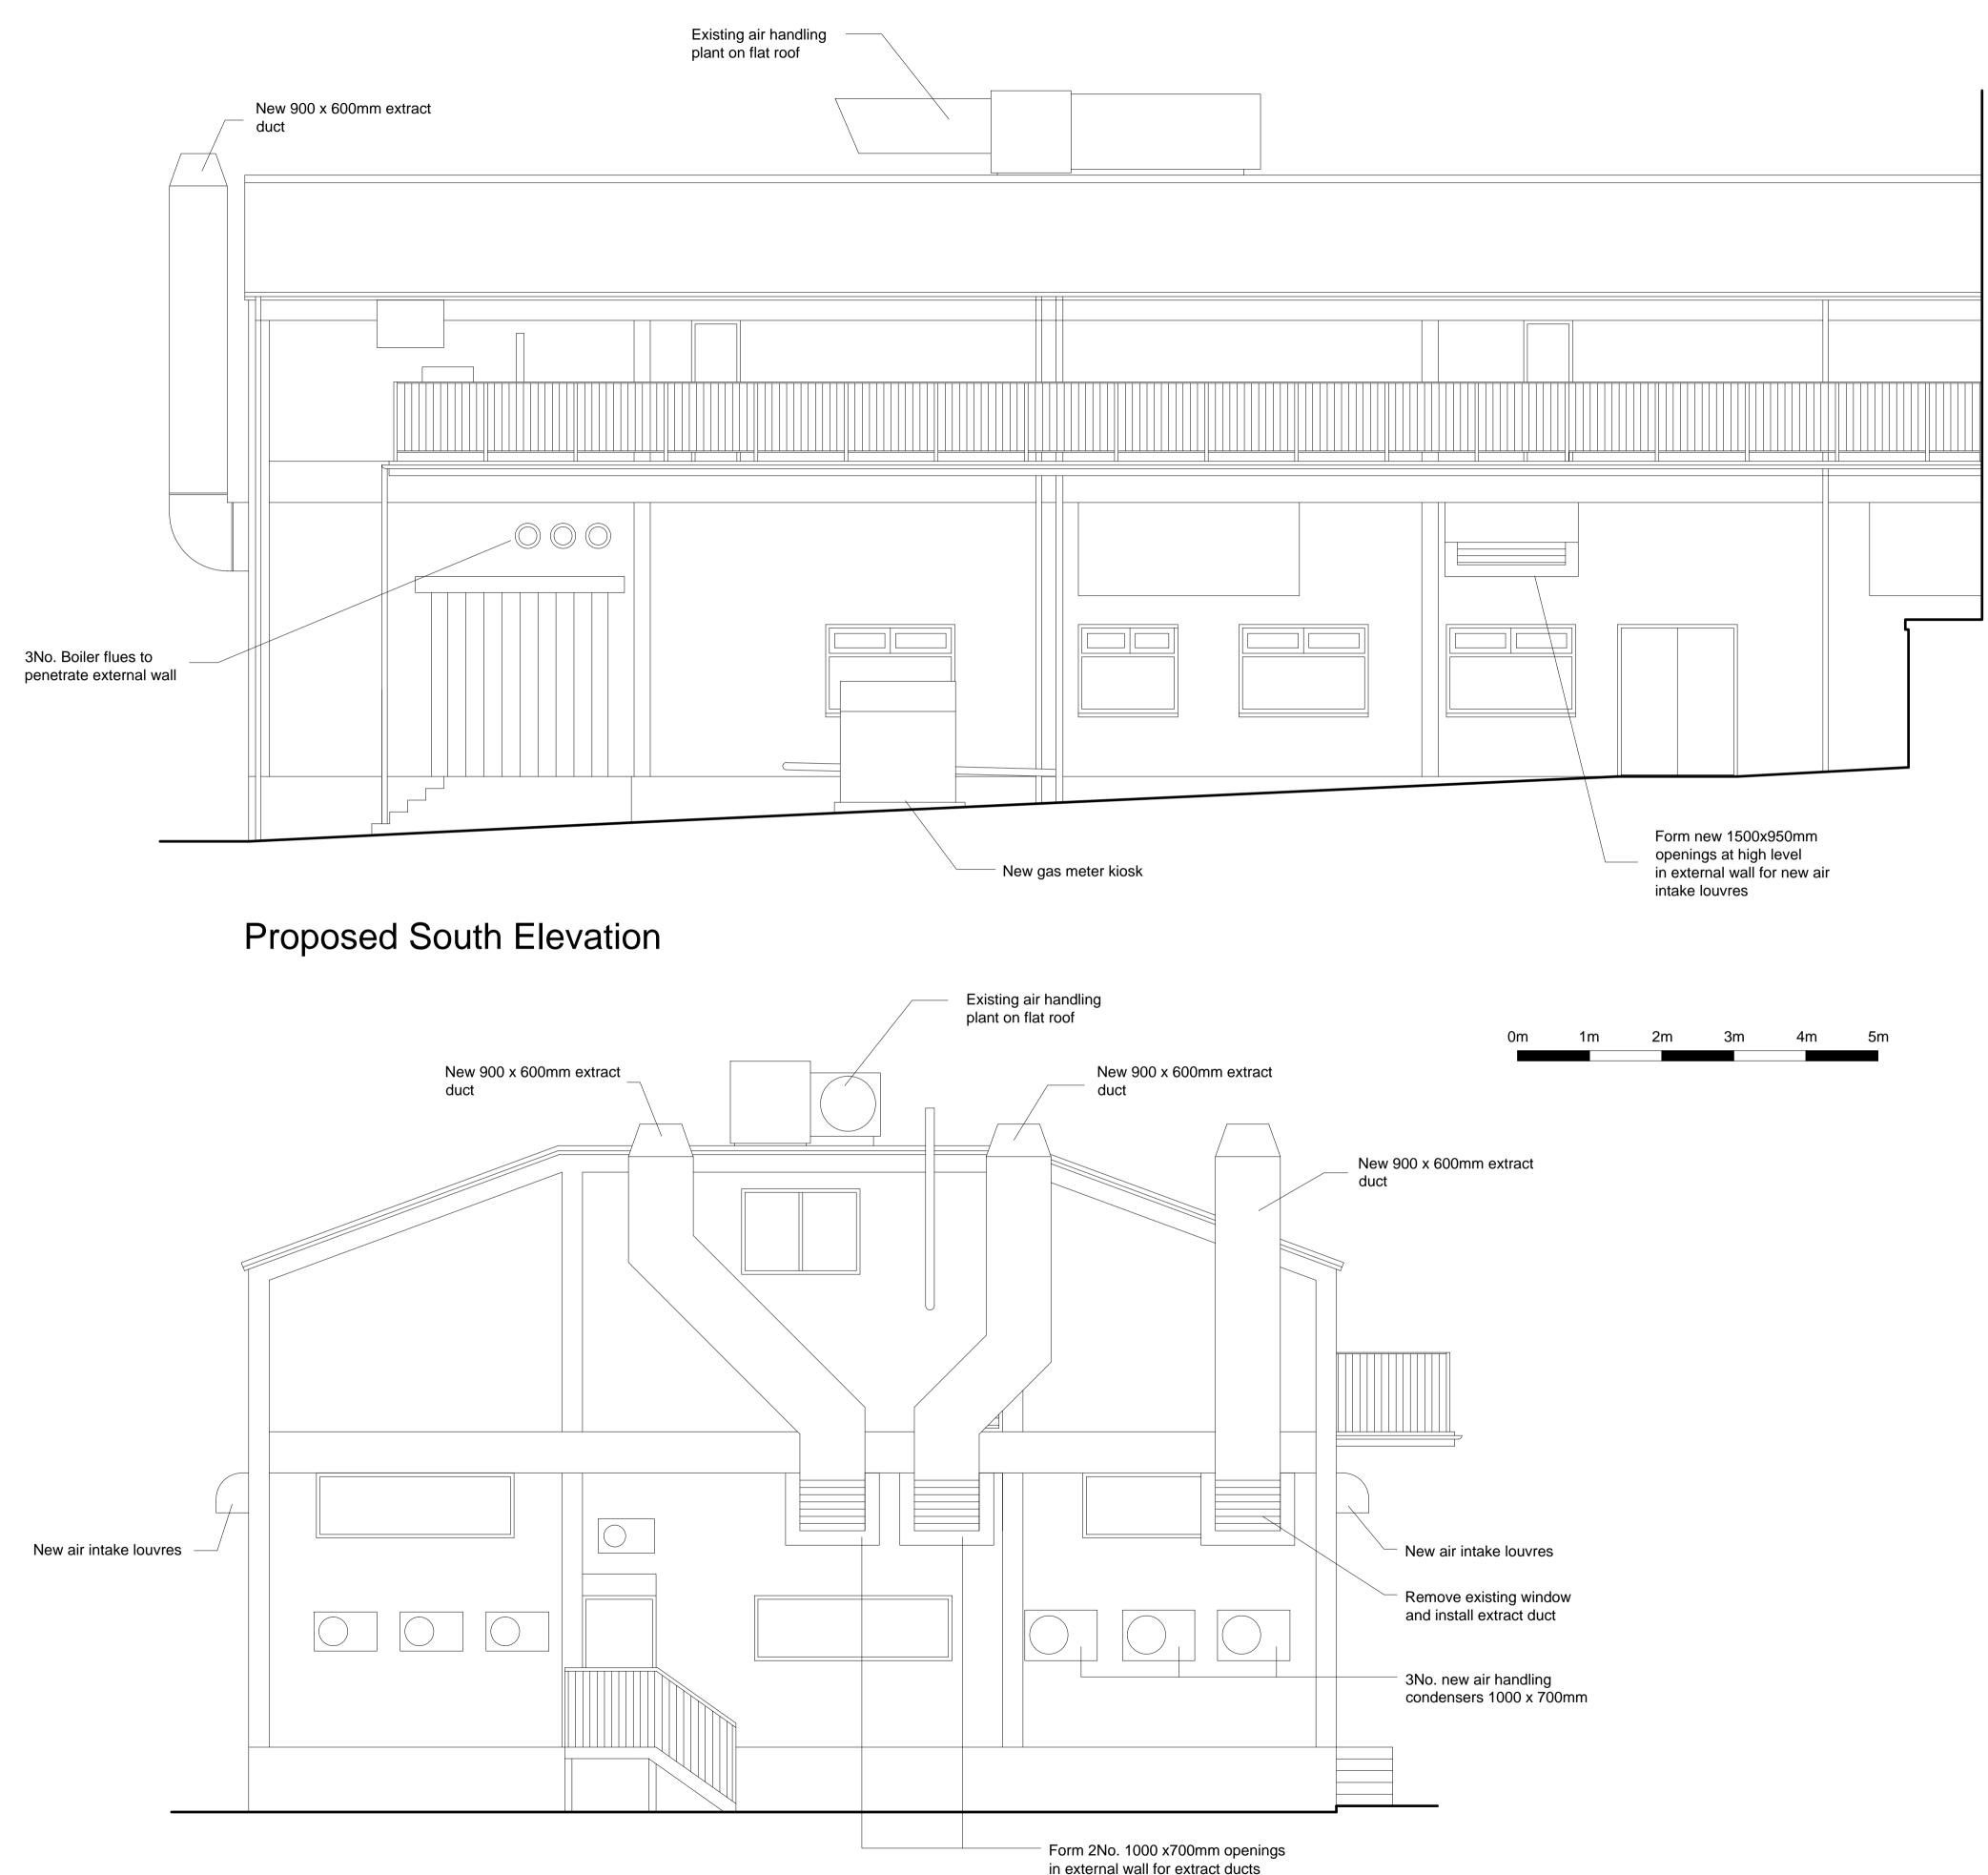

## Proposed West Elevation

| Rev B                                                          | 09/08/17                                                                                               | Additional info add        |                   | l wall                                           |
|----------------------------------------------------------------|--------------------------------------------------------------------------------------------------------|----------------------------|-------------------|--------------------------------------------------|
| Rev A                                                          | 26/07/17                                                                                               | Ductwork on end e          | elevation altered |                                                  |
| Rev                                                            | Date                                                                                                   | Notes                      |                   |                                                  |
|                                                                |                                                                                                        | PLANN                      | IING              |                                                  |
|                                                                |                                                                                                        |                            |                   |                                                  |
| Unit 12                                                        | BI<br>2, 58 Mars<br>me@lbfarchitects.                                                                  | n Wall, London E1          |                   | 0 2 0 7 5 3 6 2 1 0 0<br>www.lbfarchitects.co.uk |
| Unit 12<br>initial.suma<br>Pro<br>117<br>SW                    | 2,58 Mars<br>me@lbfarchitects.<br>Dject:                                                               | • Wall, London E1<br>xx.uk |                   |                                                  |
| Unit 12<br>initial.suma<br>Pro<br>117<br>SW<br>LO<br>Cli       | 2, 58 Mars<br>me@lbfarchitects.<br>oject:<br>7 FINCHL<br>/ISS COT                                      | EY ROAD                    |                   |                                                  |
| Unit 12<br>initial.suma<br>Pro<br>117<br>SW<br>LO<br>Cli<br>DE | 2, 58 Mars<br>me@lbfarchitects.<br>7 FINCHL<br>/ISS COT<br>NDON<br>ent:<br>LIVEROO                     | EY ROAD                    | 4 9TP - Tel:      | www.lbfarchitects.co.uk                          |
| Unit 12<br>initial.suma<br>Pro<br>117<br>SW<br>LO<br>Cli<br>DE | 2, 58 Mars<br>me@lbfarchitects.<br>7 FINCHL<br>/ISS COT<br>NDON<br>ent:<br>LIVEROO<br>awing:<br>OPOSED | EY ROAD<br>TAGE            | 4 9TP - Tel:      | www.lbfarchitects.co.uk                          |
| Pro<br>117<br>SW<br>LO<br>Cli<br>DF<br>Dra<br>PR               | 2, 58 Mars<br>me@lbfarchitects.<br>7 FINCHL<br>/ISS COT<br>NDON<br>ent:<br>LIVEROO<br>awing:<br>OPOSED | EY ROAD<br>TAGE            | 4 9TP - Tel:      | DF 2)                                            |