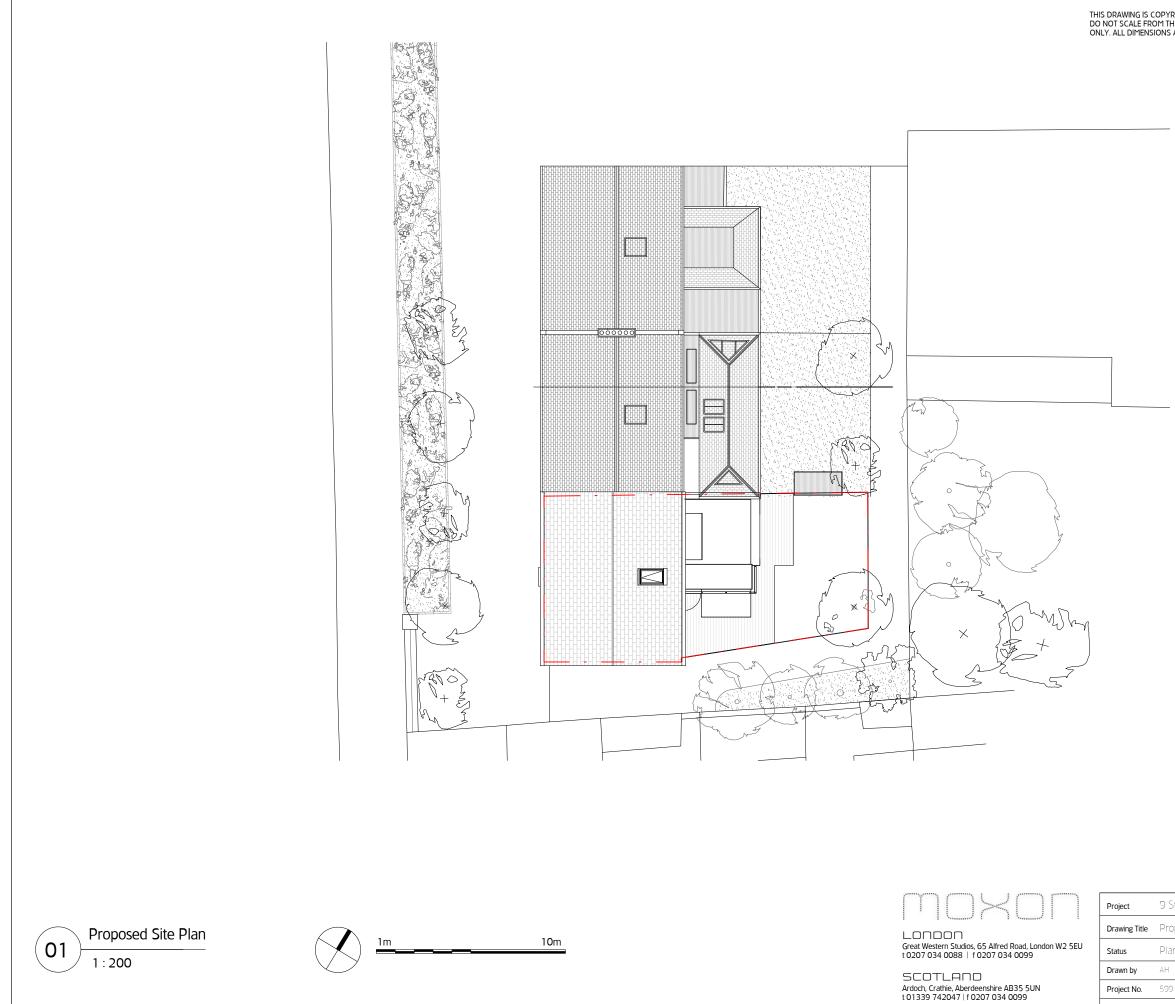

mail@moxonarchitects.com | www.moxonarchitects.com

Project No.

Drawing No. 59

THIS DRAWING IS COPYRIGHT. ALL RIGHTS RESERVED. DO NOT SCALE FROM THIS DRAWING: WORK FROM FIGURED DIMENSIONS ONLY. ALL DIMENSIONS ARE IN mm, UNLESS OTHERWISE STATED.

| 01                    | 11.07.17 | Planning    |         |      | AH       | TJM    |
|-----------------------|----------|-------------|---------|------|----------|--------|
| REV                   | DATE     | DESCRIPTION |         |      | DRW      | СНК    |
| St-Martins Almshouses |          |             |         |      |          |        |
| roposed Site Plan     |          |             |         |      |          |        |
| lanning               |          |             |         |      |          |        |
| 4                     |          | Checked by  | BMA     | Date | 01.11.16 |        |
| 99                    |          | Scale       | 1 : 200 | Size | A3 (420x | 297mm) |
| 99_20                 | 1        |             |         | Rev. | 01       |        |