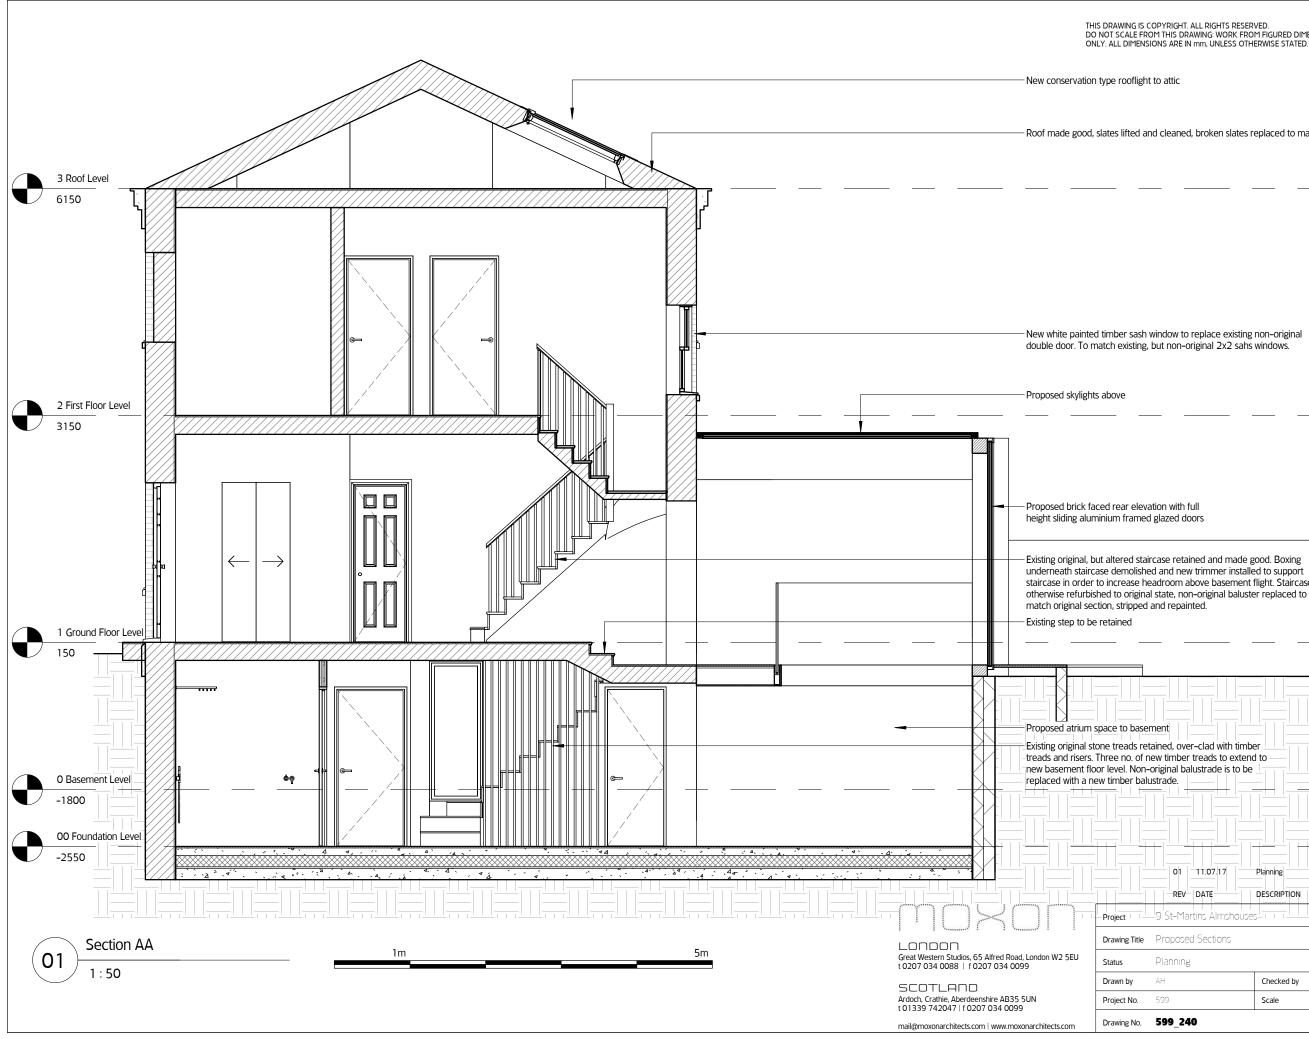

Roof made good, slates lifted and cleaned, broken slates replaced to match existing.

staircase in order to increase headroom above basement flight. Staircase otherwise refurbished to original state, non-original baluster replaced to

underneath staircase demolished and new trimmer installed to support staircase in order to increase headroom above basement flight. Staircase otherwise refurbished to original state, non-original balustrade replaced to

| nt ed, over-clad with timber treads to extend<br>ginal balustrade is to be<br>ade. | l to           |                          |
|------------------------------------------------------------------------------------|----------------|--------------------------|
|                                                                                    |                | <br>  <br>  <br>  AH TJM |
| REV DATE                                                                           | DESCRIPTION    | DRW CHK                  |
| St-Martins Almshouses                                                              |                |                          |
| roposed Sections                                                                   |                |                          |
| lanning                                                                            |                |                          |
| H                                                                                  | Checked by BMA | Date 01.11.16            |
| 99                                                                                 | Scale 1:50     | Size A3 (420x297mm)      |
| 99 240                                                                             |                | Rev. 01                  |