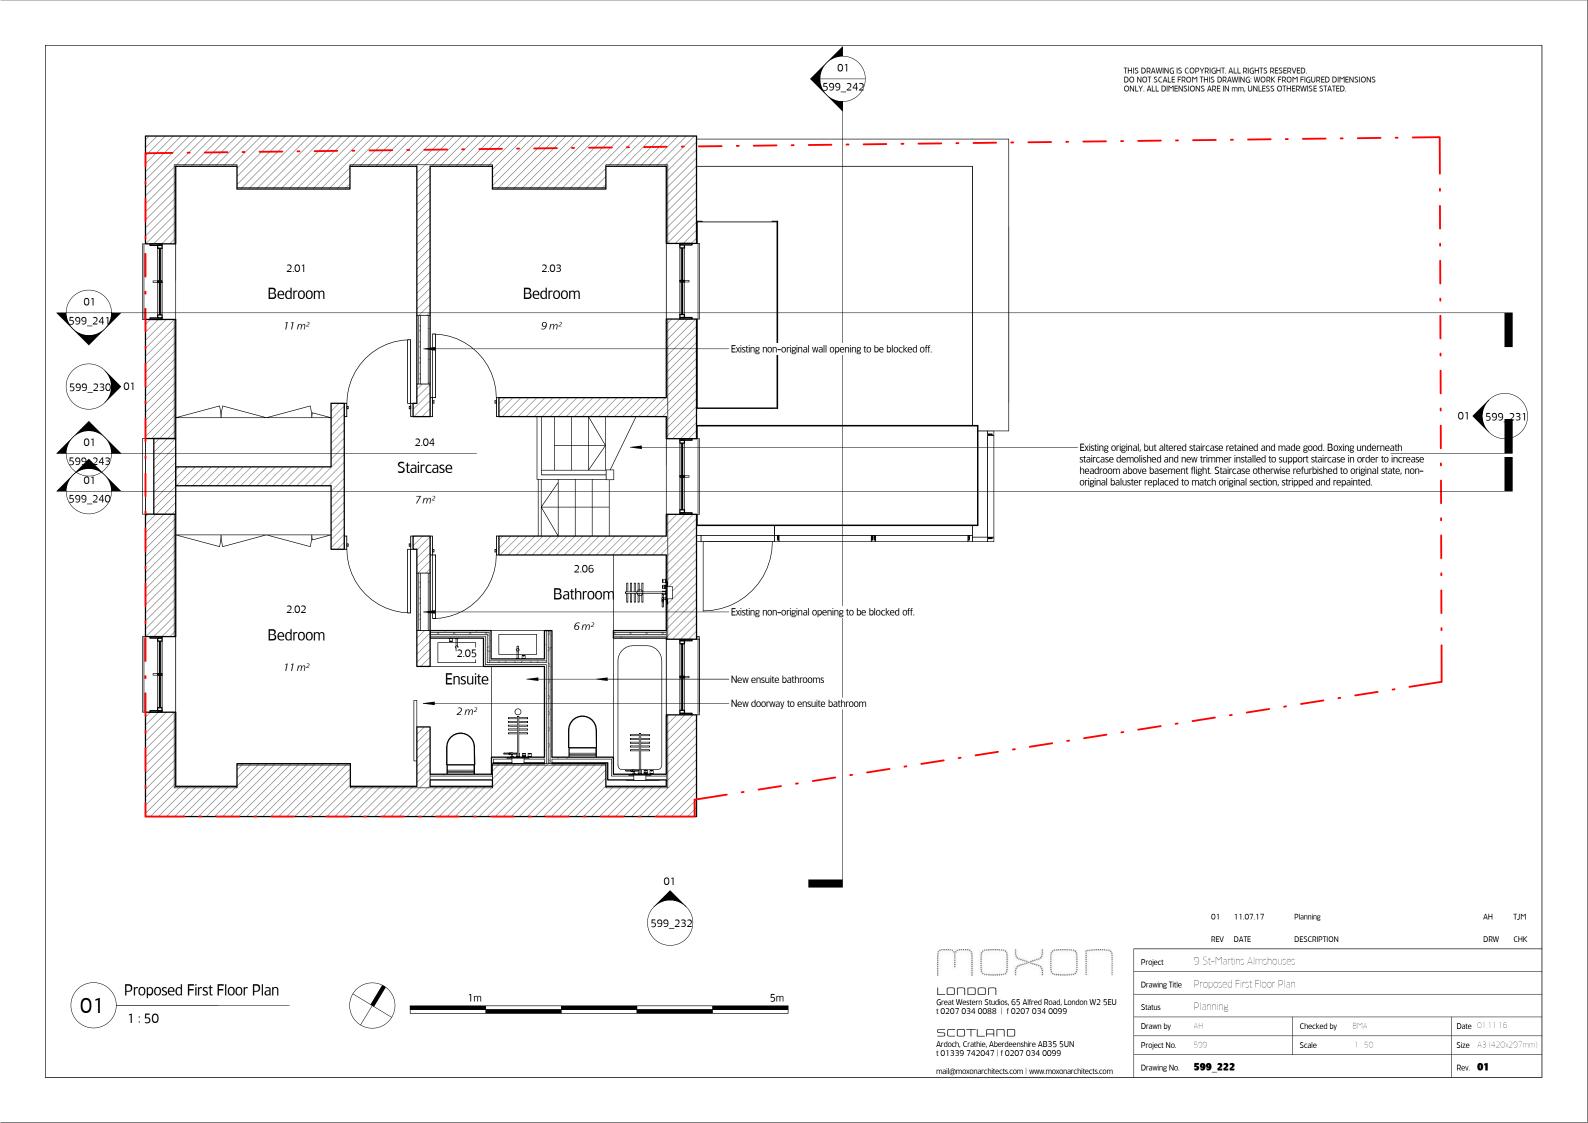

Roof made good, slates lifted and cleaned, broken slates replaced to match existing.

staircase in order to increase headroom above basement flight. Staircase otherwise refurbished to original state, non-original baluster replaced to

underneath staircase demolished and new trimmer installed to support staircase in order to increase headroom above basement flight. Staircase otherwise refurbished to original state, non-original balustrade replaced to