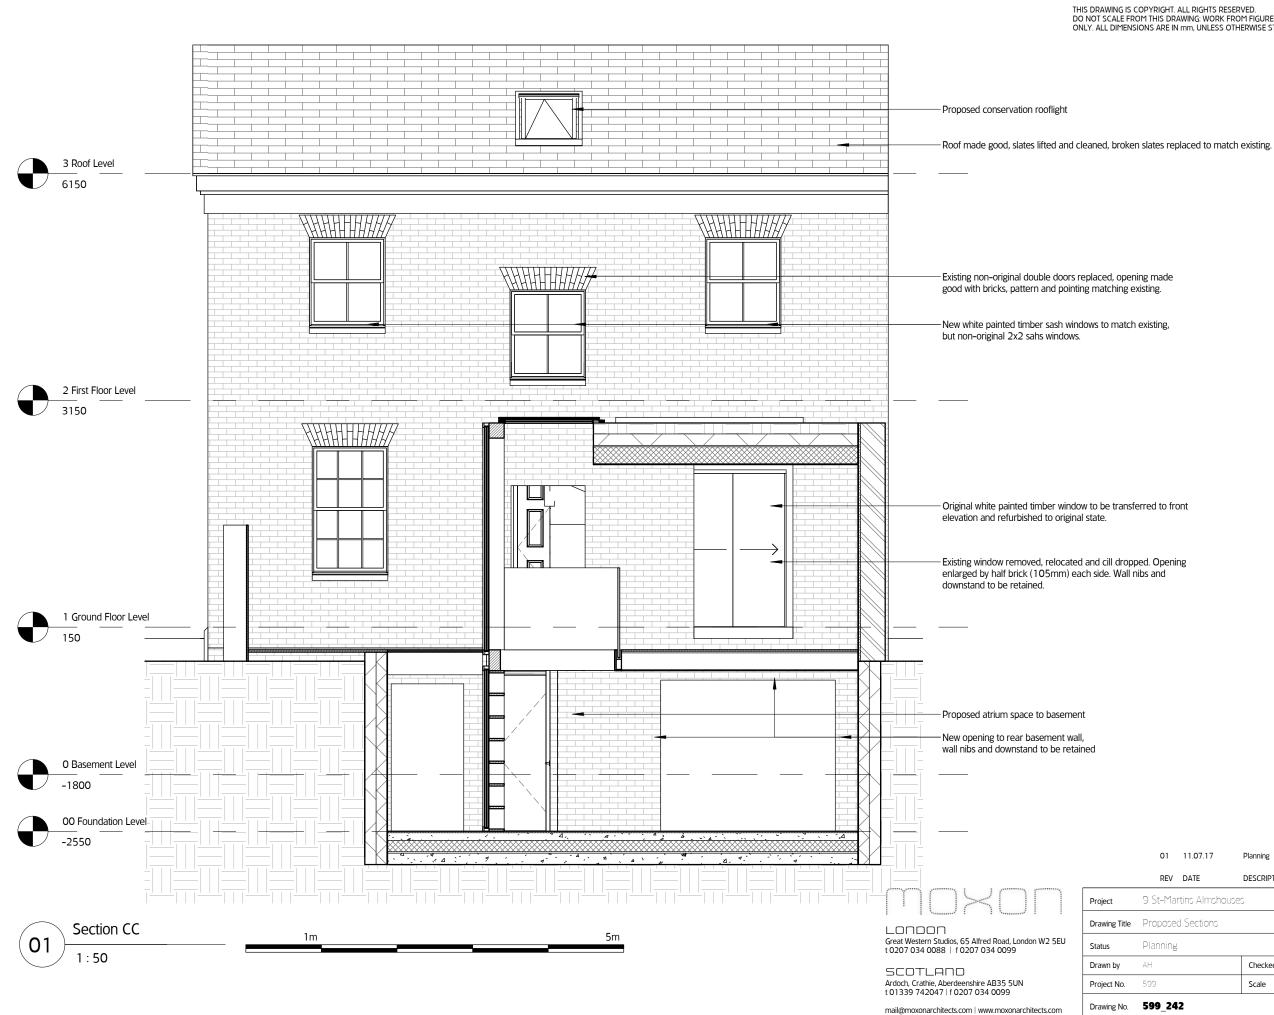

Roof made good, slates lifted and cleaned, broken slates replaced to match existing.

staircase in order to increase headroom above basement flight. Staircase otherwise refurbished to original state, non-original baluster replaced to