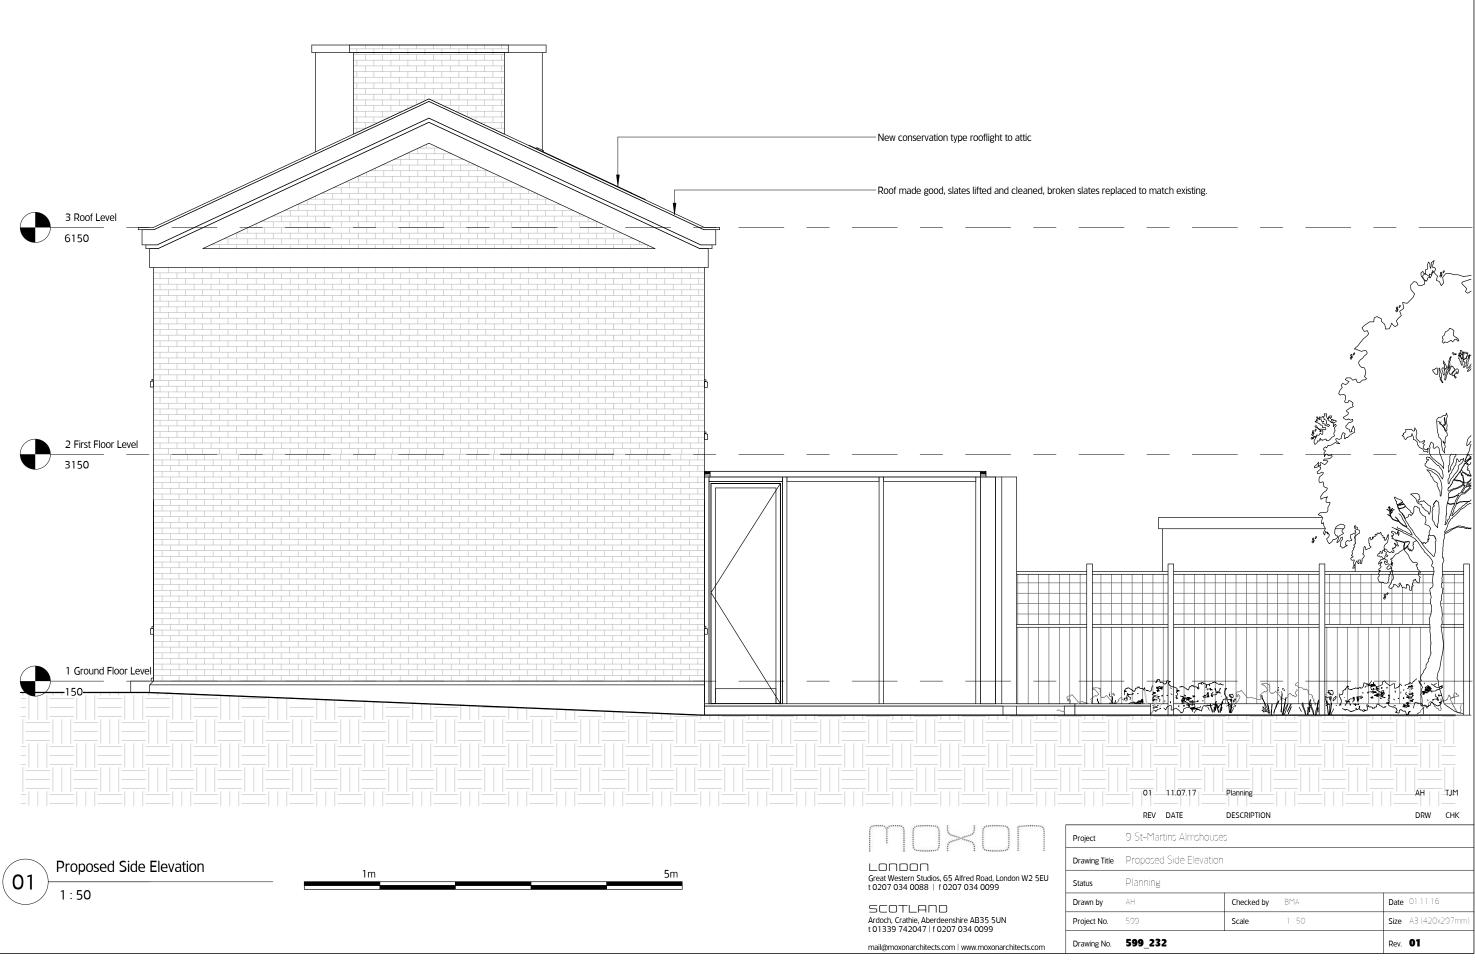

| 01     | 11.07.17       | Planning    |        |      | AH        | TJM    |
|--------|----------------|-------------|--------|------|-----------|--------|
| REV    | DATE           | DESCRIPTION |        |      | DRW       | СНК    |
| St-Mar | tins Almshouse | s           |        |      |           |        |
| oposed | d Sections     |             |        |      |           |        |
| anning |                |             |        |      |           |        |
| 1      |                | Checked by  | BMA    | Date | 01.11.16  |        |
| 19     |                | Scale       | 1 : 50 | Size | A3 (420x) | 297mm) |
| 99_24  | 2              |             |        | Rev. | 01        |        |
|        | 2              | Jule        | 1.30   |      |           |        |