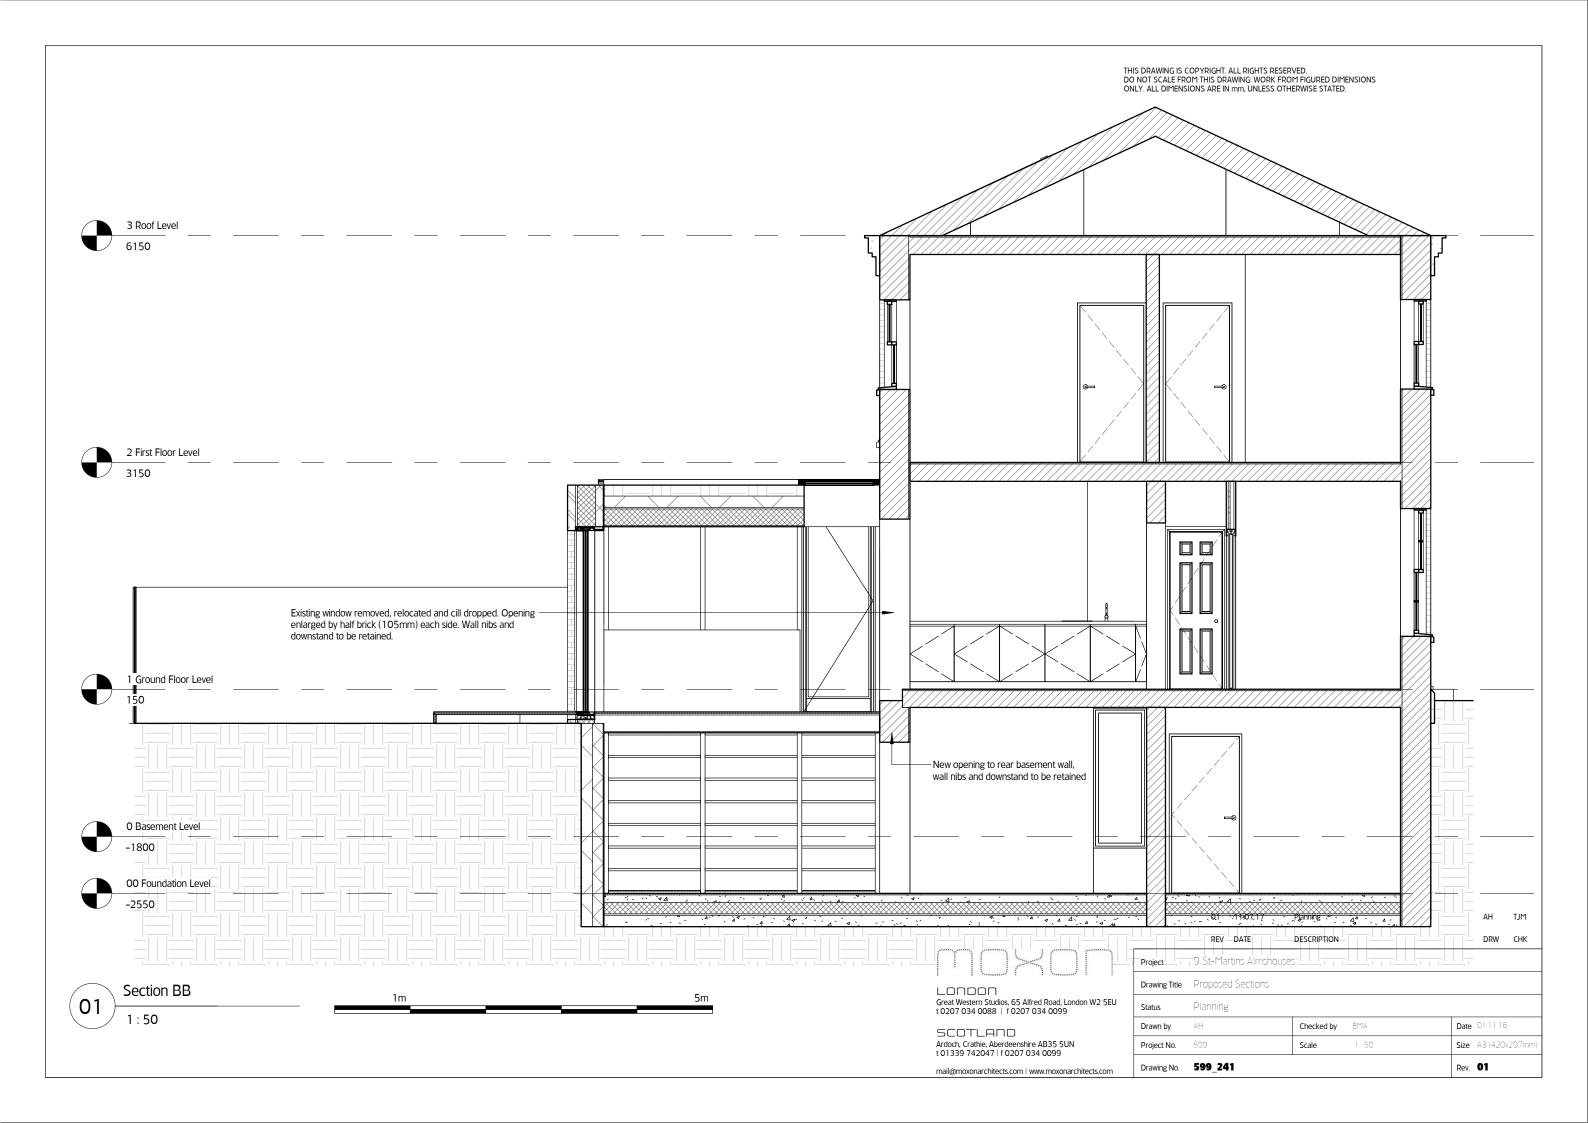

| 01     | 11.07.17       | Planning    |        |      | AH        | TJM    |
|--------|----------------|-------------|--------|------|-----------|--------|
| REV    | DATE           | DESCRIPTION |        |      | DRW       | СНК    |
| St-Mar | tins Almshouse | s           |        |      |           |        |
| oposed | d Sections     |             |        |      |           |        |
| anning |                |             |        |      |           |        |
| 1      |                | Checked by  | BMA    | Date | 01.11.16  |        |
| 19     |                | Scale       | 1 : 50 | Size | A3 (420x) | 297mm) |
| 99_24  | 2              |             |        | Rev. | 01        |        |
|        | 2              | Jule        | 1.30   |      |           |        |