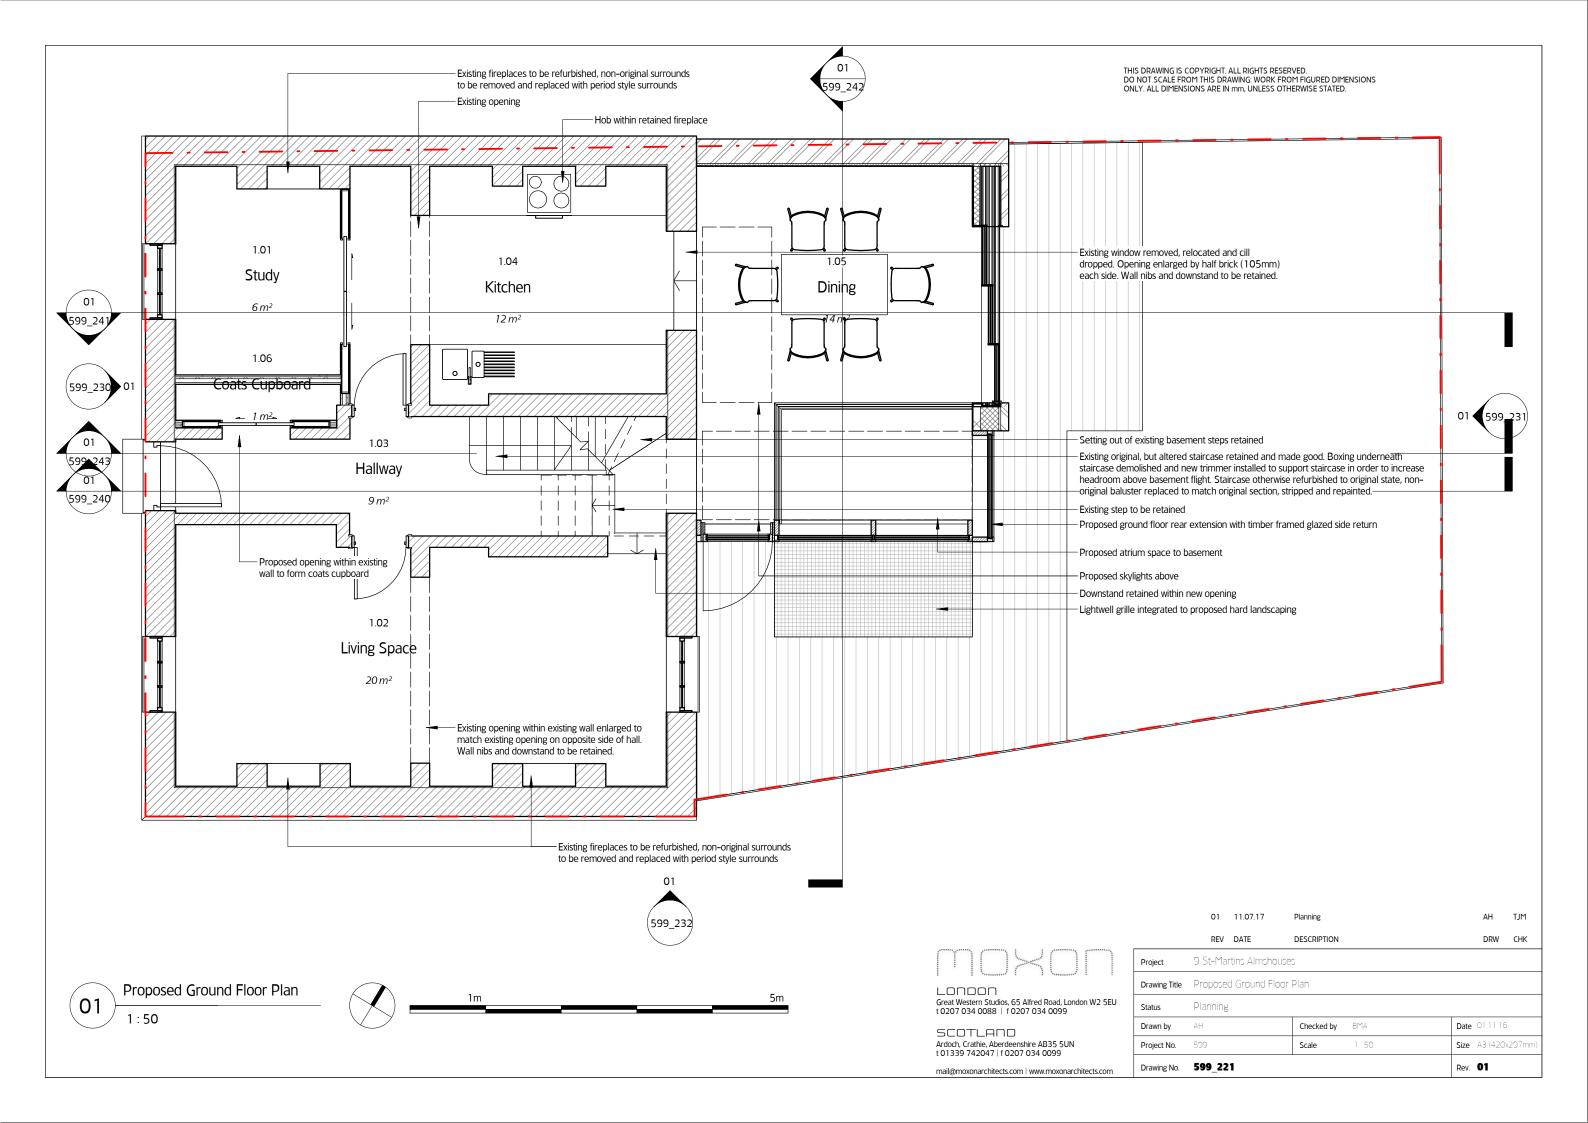

Roof made good, slates lifted and cleaned, broken slates replaced to match existing.

staircase in order to increase headroom above basement flight. Staircase otherwise refurbished to original state, non-original baluster replaced to

underneath staircase demolished and new trimmer installed to support staircase in order to increase headroom above basement flight. Staircase otherwise refurbished to original state, non-original balustrade replaced to