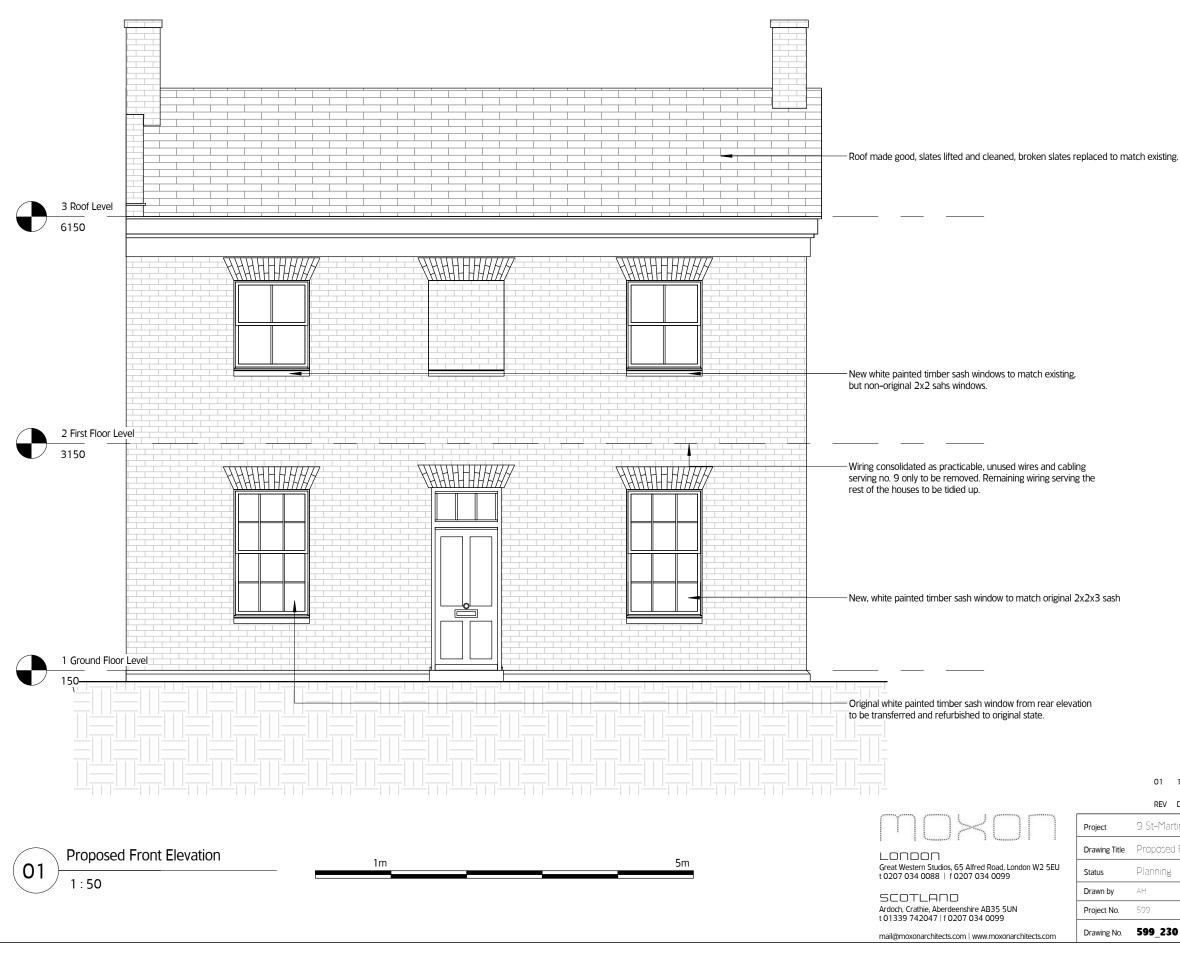

| 01      | 11.07.17          | Planning    |      |      | AH       | TJM    |
|---------|-------------------|-------------|------|------|----------|--------|
| REV     | DATE              | DESCRIPTION |      |      | DRW      | СНК    |
| St-Mar  | tins Almshouse    | S           |      |      |          |        |
| roposed | d Front Elevation | ٦           |      |      |          |        |
| lanning |                   |             |      |      |          |        |
| Η       |                   | Checked by  | BMA  | Date | 01.11.16 |        |
| 99      |                   | Scale       | 1:50 | Size | A3 (420x | 297mm) |
| 99_23   | 0                 |             |      | Rev. | 01       |        |
|         |                   |             |      |      |          |        |