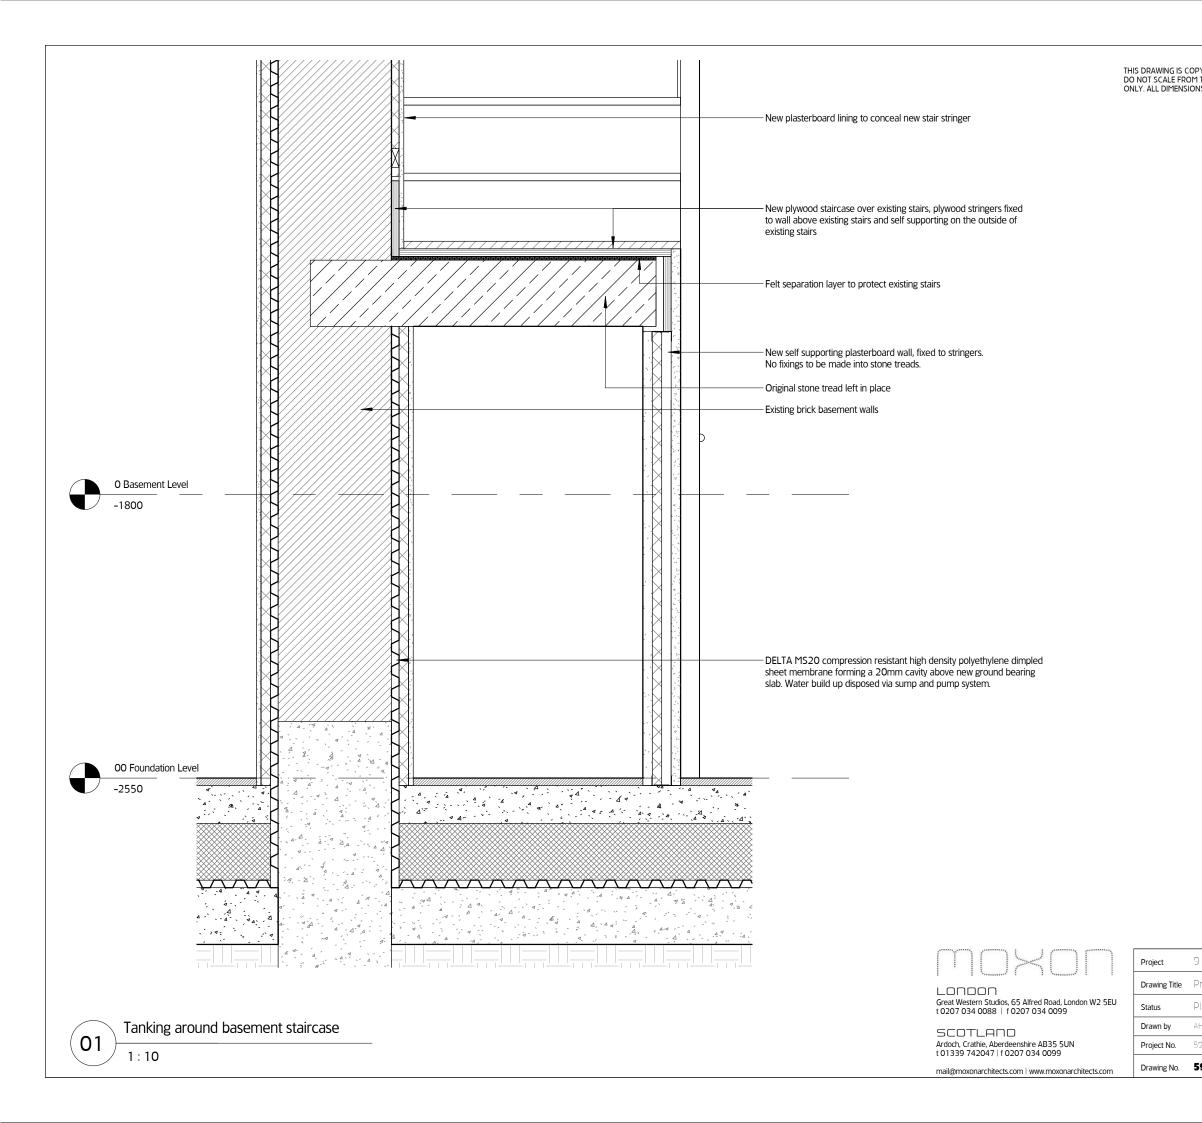

Roof made good, slates lifted and cleaned, broken slates replaced to match existing.

staircase in order to increase headroom above basement flight. Staircase otherwise refurbished to original state, non-original baluster replaced to

underneath staircase demolished and new trimmer installed to support staircase in order to increase headroom above basement flight. Staircase otherwise refurbished to original state, non-original balustrade replaced to