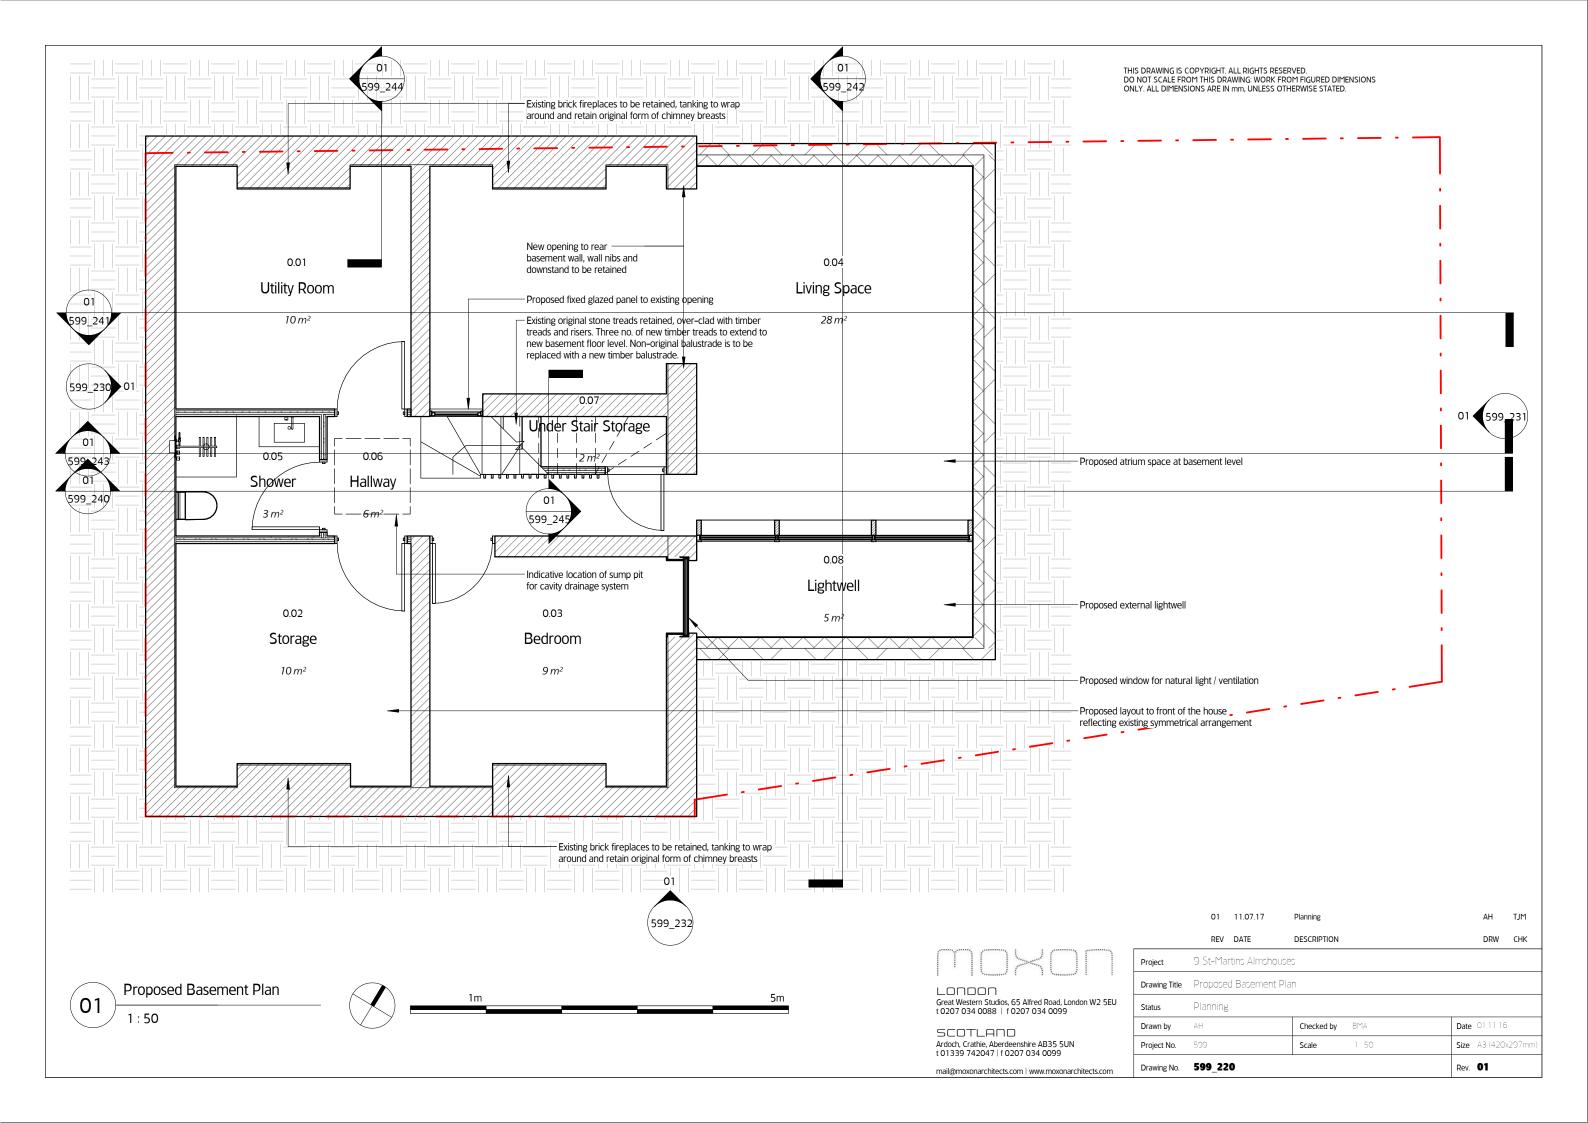

Roof made good, slates lifted and cleaned, broken slates replaced to match existing.

staircase in order to increase headroom above basement flight. Staircase otherwise refurbished to original state, non-original baluster replaced to

underneath staircase demolished and new trimmer installed to support staircase in order to increase headroom above basement flight. Staircase otherwise refurbished to original state, non-original balustrade replaced to