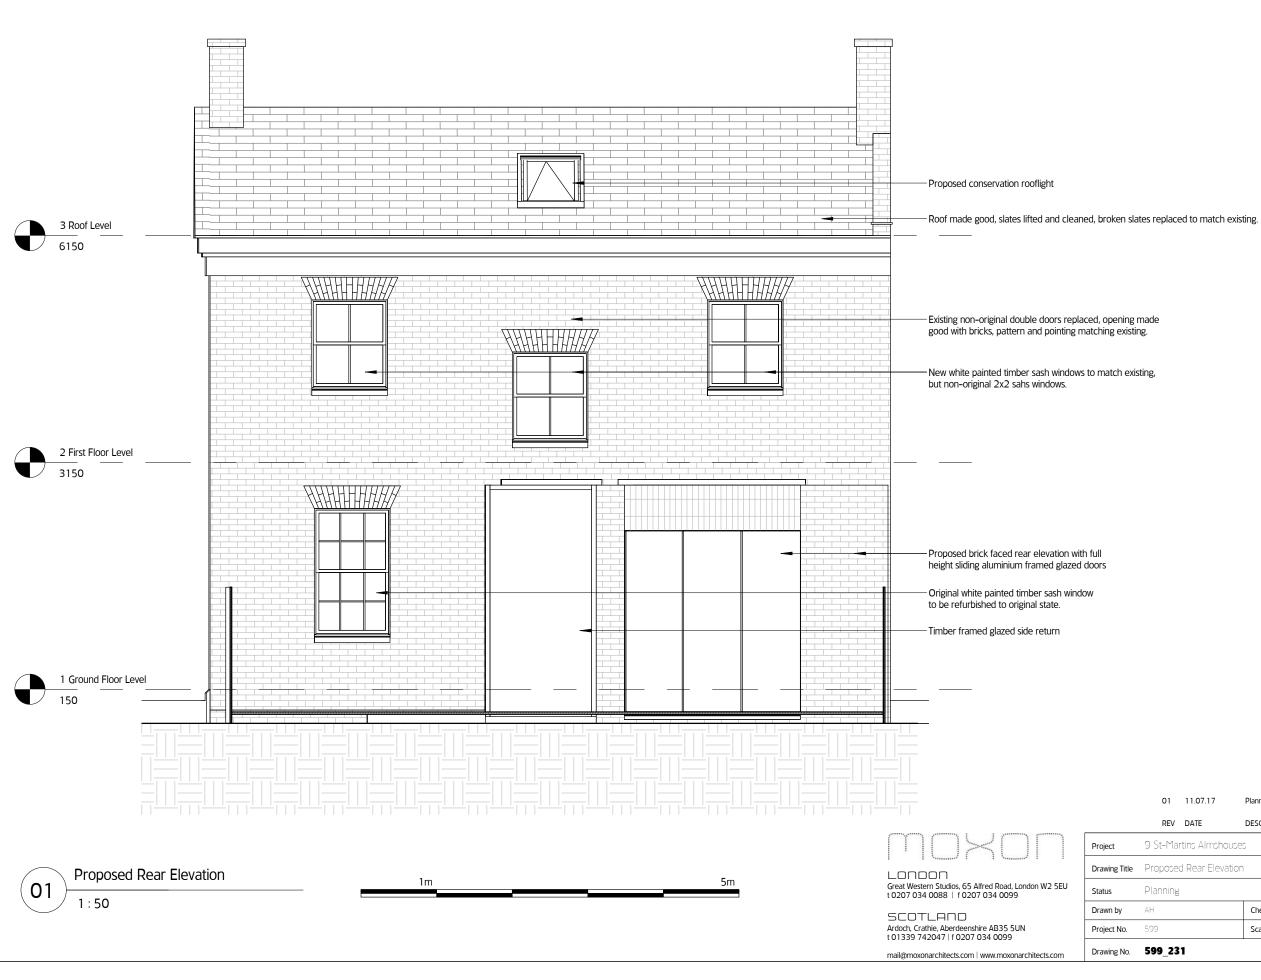

| 01      | 11.07.17         | Planning    |        |      | AH       | TJM    |
|---------|------------------|-------------|--------|------|----------|--------|
| REV     | DATE             | DESCRIPTION |        |      | DRW      | СНК    |
| St-Mar  | tins Almshouse   | 5           |        |      |          |        |
| roposed | d Rear Elevation | l           |        |      |          |        |
| anning  |                  |             |        |      |          |        |
| H       |                  | Checked by  | BMA    | Date | 01.11.16 |        |
| 9       |                  | Scale       | 1 : 50 | Size | A3 (420x | 297mm) |
| 99_23   | 1                |             |        | Rev. | 01       |        |