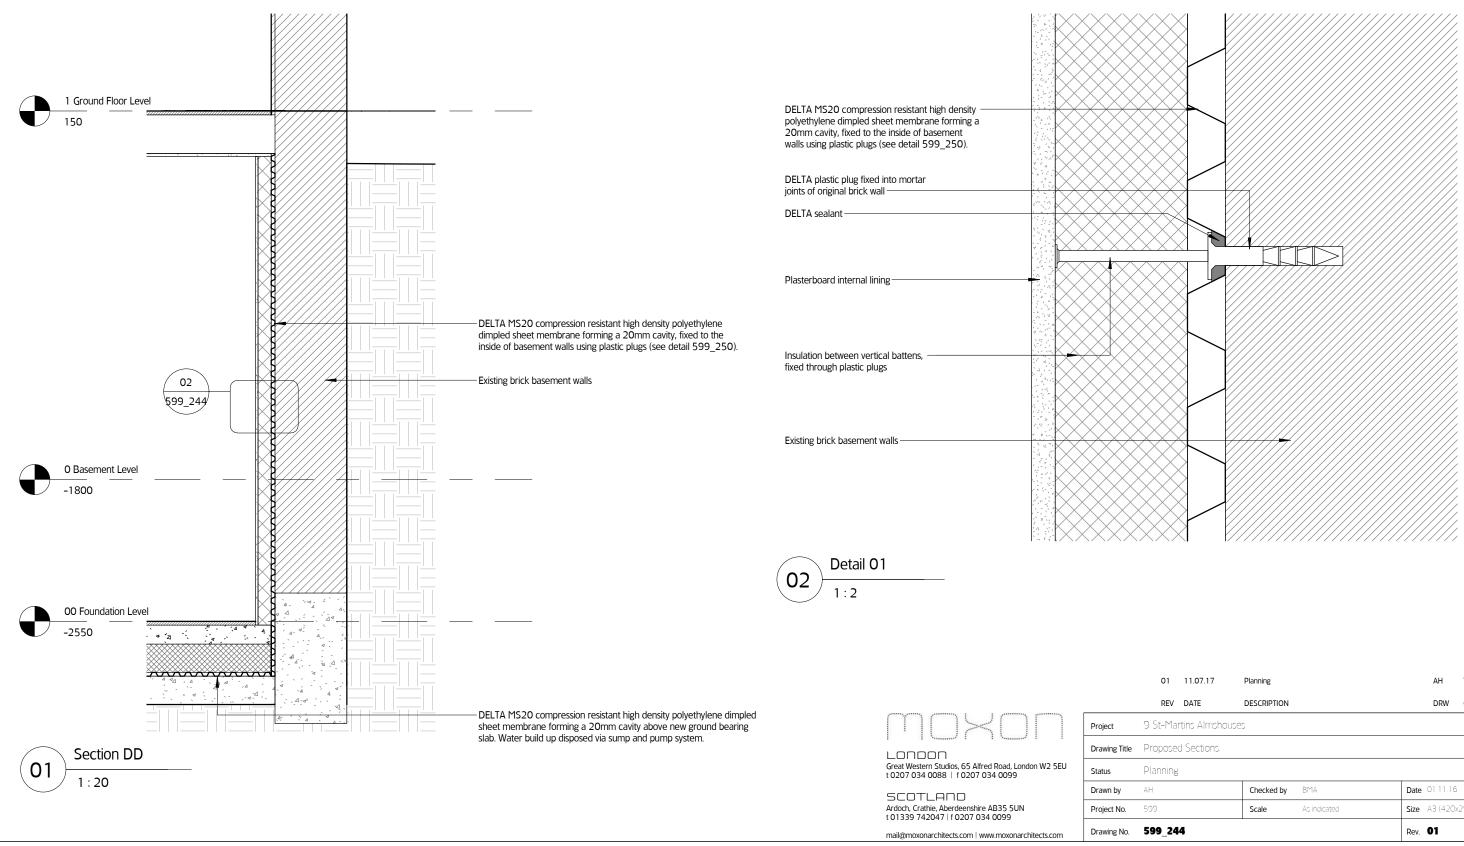

| 01     | 11.07.17       | Planning    |              |      | AH       | TJM    |
|--------|----------------|-------------|--------------|------|----------|--------|
| REV    | DATE           | DESCRIPTION |              |      | DRW      | СНК    |
| St–Mar | tins Almshouse | 5           |              |      |          |        |
| oposed | d Sections     |             |              |      |          |        |
| anning |                |             |              |      |          |        |
|        |                | Checked by  | BMA          | Date | 01.11.16 |        |
| 19     |                | Scale       | As indicated | Size | A3 (420x | 297mm) |
| 99_24  | 4              |             |              | Rev. | 01       |        |
|        |                |             |              |      |          |        |