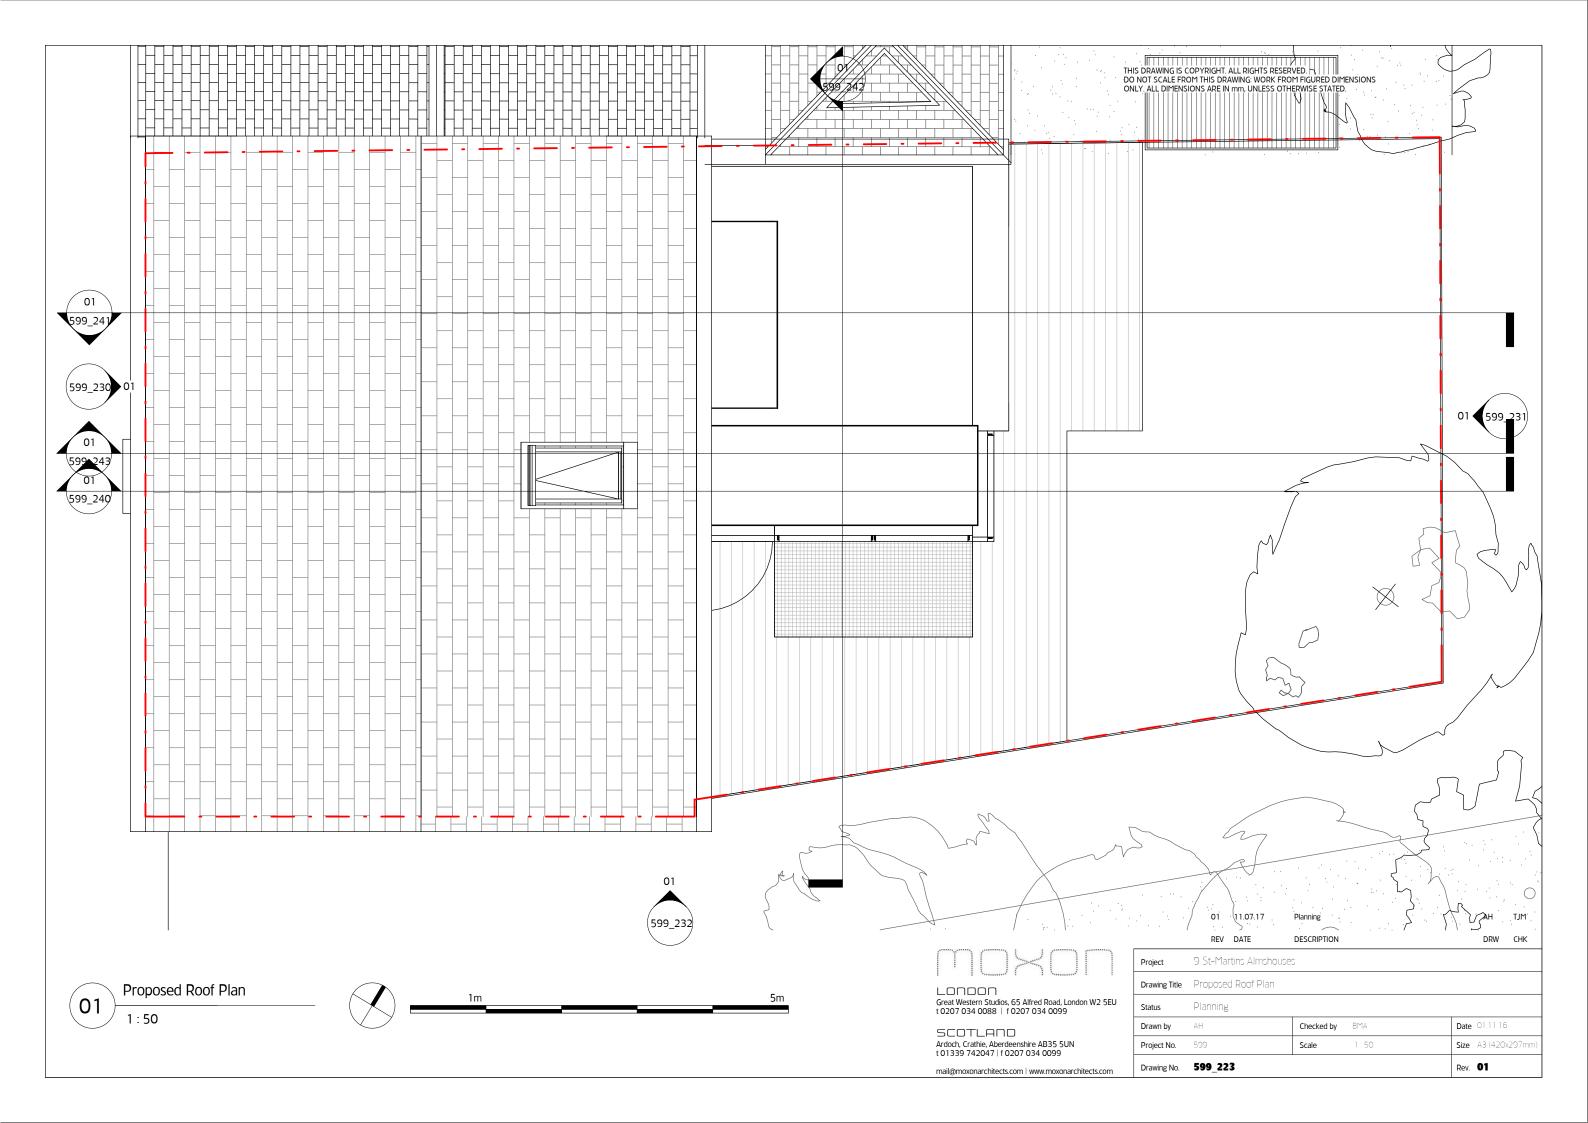

| 01      | 11.07.17          | Planning    |      |      | AH       | TJM    |
|---------|-------------------|-------------|------|------|----------|--------|
| REV     | DATE              | DESCRIPTION |      |      | DRW      | СНК    |
| St-Mar  | tins Almshouse    | S           |      |      |          |        |
| roposed | d Front Elevation | ٦           |      |      |          |        |
| lanning |                   |             |      |      |          |        |
| Η       |                   | Checked by  | BMA  | Date | 01.11.16 |        |
| 99      |                   | Scale       | 1:50 | Size | A3 (420x | 297mm) |
| 99_23   | 0                 |             |      | Rev. | 01       |        |
|         |                   |             |      |      |          |