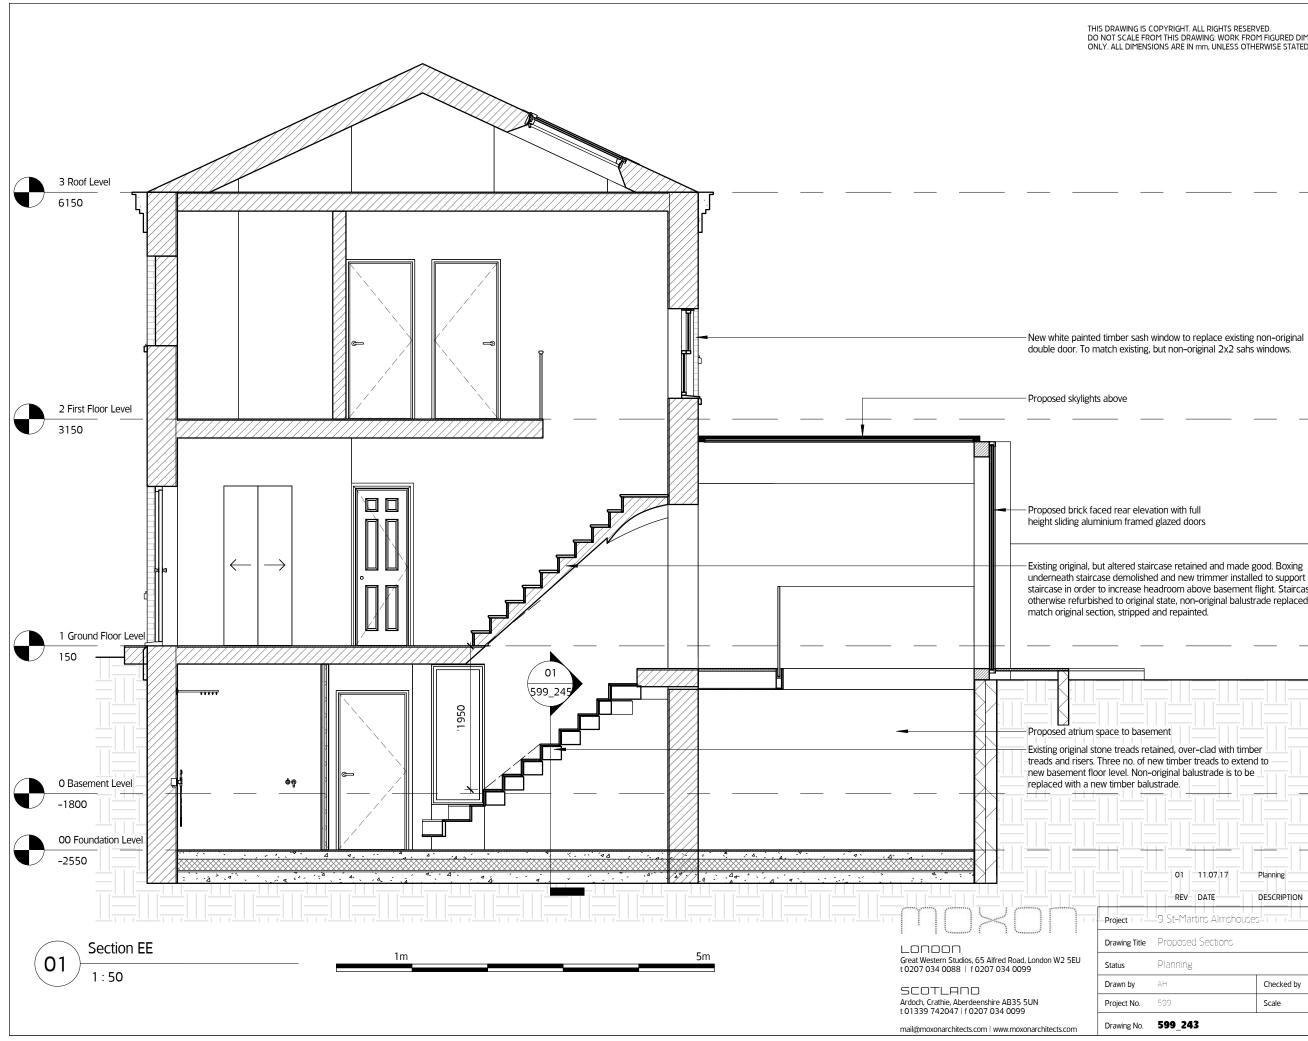

Roof made good, slates lifted and cleaned, broken slates replaced to match existing.

staircase in order to increase headroom above basement flight. Staircase otherwise refurbished to original state, non-original baluster replaced to

underneath staircase demolished and new trimmer installed to support staircase in order to increase headroom above basement flight. Staircase otherwise refurbished to original state, non-original balustrade replaced to

| nt                   | l to           |      |          |         |
|----------------------|----------------|------|----------|---------|
| 01 11.07.17          | Planning       |      | AH       | MLT     |
|                      | DESCRIPTION    |      | DRW      | СНК     |
| St-Martins Almshouse |                |      |          |         |
| roposed Sections     |                |      |          |         |
| lanning              |                |      |          |         |
| н                    | Checked by BMA | Date | 01.11.16 |         |
| 99                   | Scale 1:50     | Size | A3 (420) | (297mm) |
| 99_243               |                | Rev. | 01       |         |