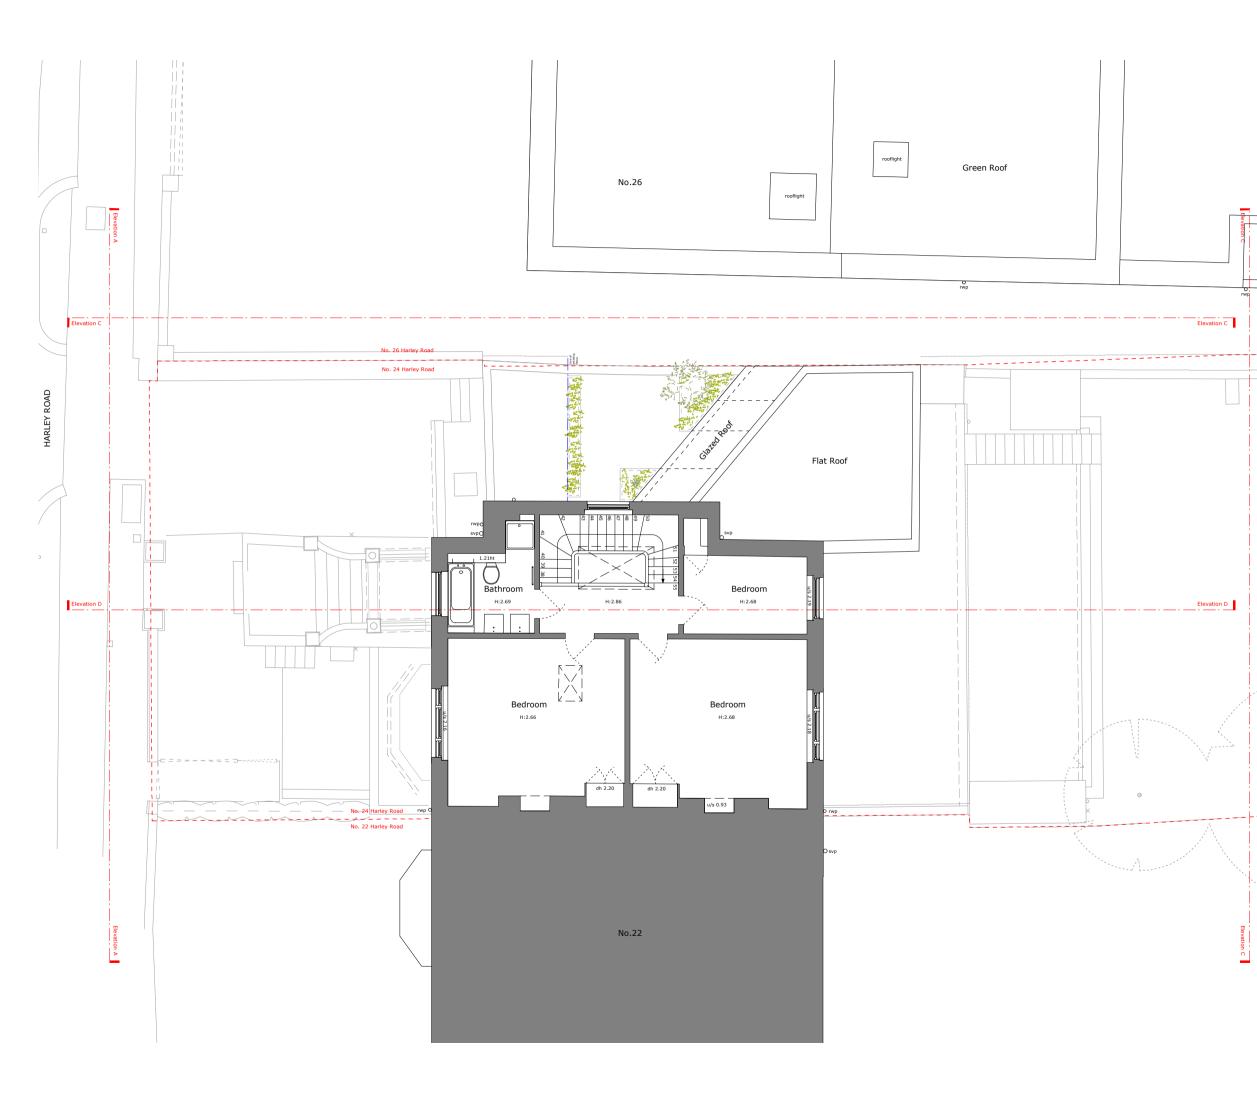

2m

Site Boundary

| Planter Location Updated                                                                                  | 10.08.17     | R1    |
|-----------------------------------------------------------------------------------------------------------|--------------|-------|
| Issue/Revision                                                                                            | Date         | Rev   |
| Project:                                                                                                  |              |       |
| <b>Extension</b><br>24 Harley Street, London, NW3 3BN                                                     |              |       |
| Hayhurst and                                                                                              | Co.          |       |
| 26 Fournier Street, London, E1 6QE<br>T: (020) 7247 7028 F: (020) 7247<br>E. mail@hayhurstand.co.uk www.h | 7029         | co.uk |
| Subject: Second Floor Plan - Proposed                                                                     |              |       |
| Scale: 1:100                                                                                              | Date: 19.06. | 17    |
| Original Size: A3                                                                                         |              |       |
| Drawing No.: 214 A102 R1                                                                                  |              |       |