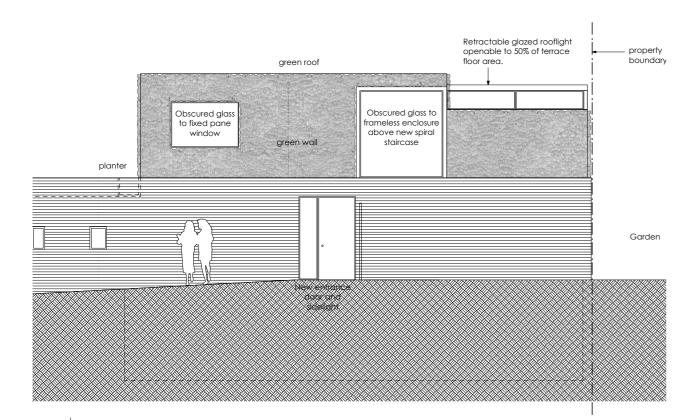

property boundary green roof retractable glass roof (----existing brick wall

02 Proposed West Elevation onto Landleys Field Flats

Proposed East Elevation onto shared access

Proposed South Elevation facing neighbouring flat

## Revisions

17.08.14 - A - Obscured glass added to east

17.08.17 - B - Terrace rooflight note added