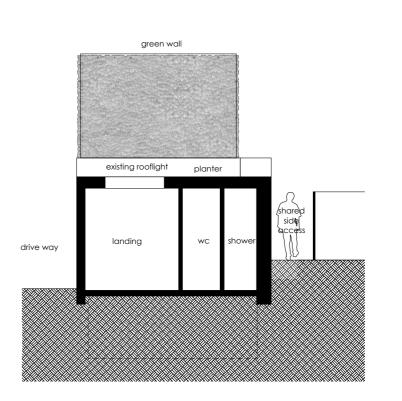

property boundary green roof retractable glass roof (----existing brick wall

02 Proposed West Elevation onto Landleys Field Flats

Proposed East Elevation onto shared access

Proposed South Elevation facing neighbouring flat

## Revisions

17.08.14 - A - Obscured glass added to east

17.08.17 - B - Terrace rooflight note added