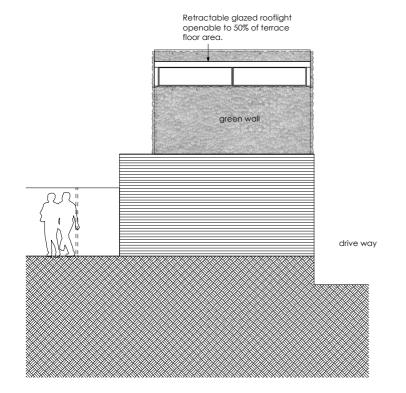

property boundary green roof retractable glass roof (----existing brick wall

02 Proposed West Elevation onto Landleys Field Flats

Proposed East Elevation onto shared access

Proposed South Elevation facing neighbouring flat

## Revisions

17.08.14 - A - Obscured glass added to east

17.08.17 - B - Terrace rooflight note added