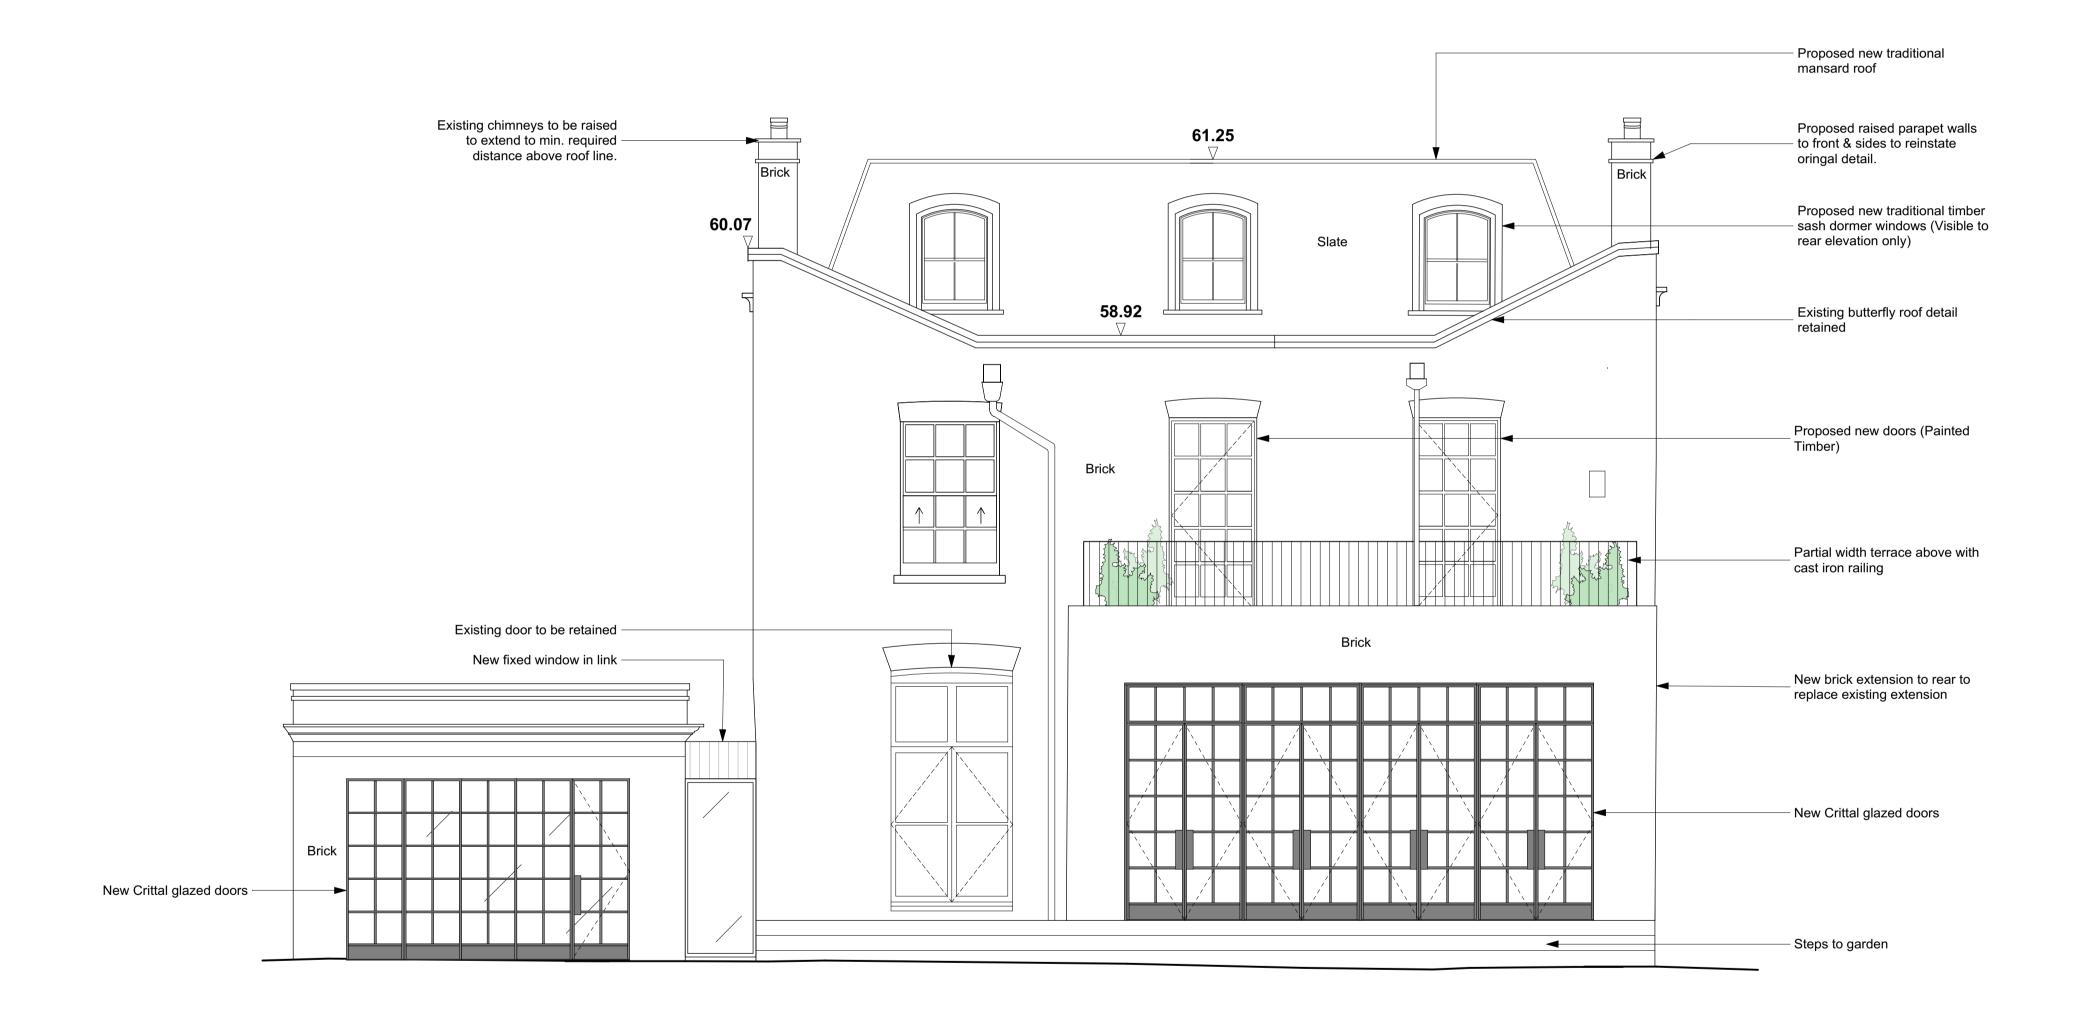

## 1 Boscastle Road

Client

## Laila Hegarty

Drawing Title

**Proposed Rear Elevation** 

Scale Date Created

1:50@A1 1:100@A3 09.01.17

Drawing Number

17000-E-203

Revision