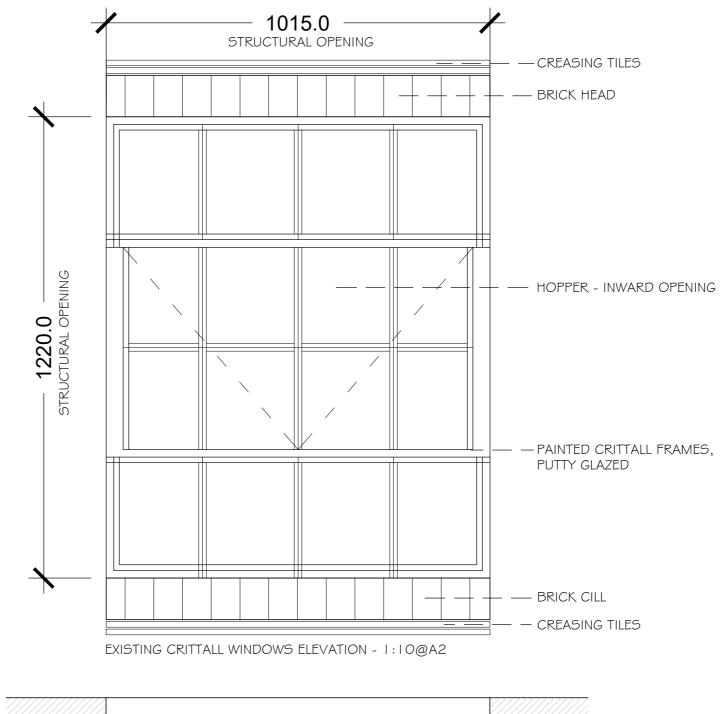

IMAGE I OF EXISTING WINDOWS

IMAGE 2 OF EXISTING WINDOWS

EXISTING CRITTALL WINDOWS HORIZONTAL SECTION - 1:10@A2

GREY TROWELL ARCHITECTURE

Address: 1-3 Greenhill, Wirksworth, Tel: 01629 825491 Email: info@grtarchitecture.co.uk