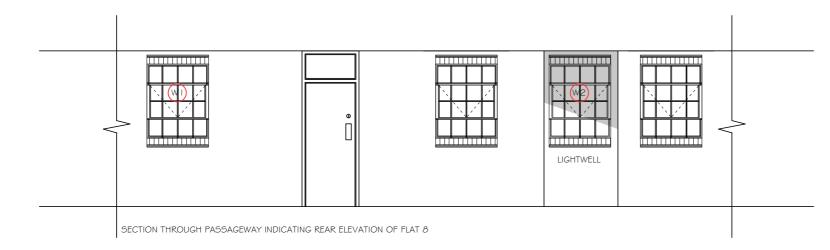

Website: www.grtarchitecture.co.uk

The Vinden Partnership Replacement Crittall Windows Project: Flat 8 - Hillsborough Court Mortimer Crescent London NW6 5NT

**Existing Plans** Drawing: 898 - 003 Date: 1:50 & 1:10 Scale: