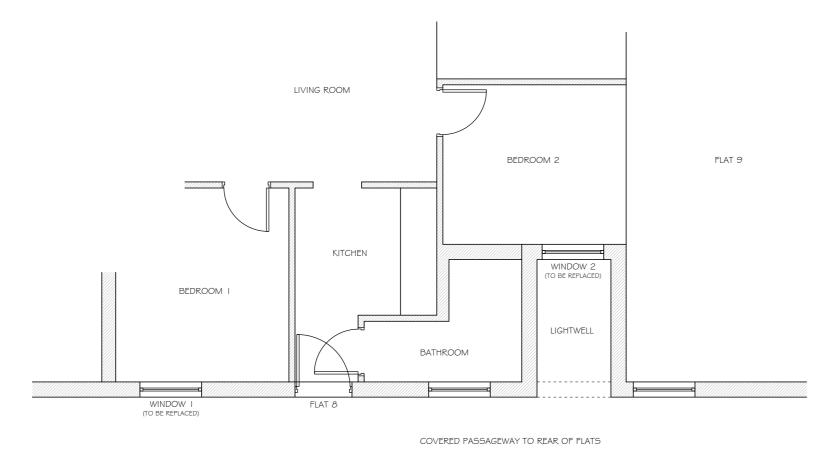

Website: www.grtarchitecture.co.uk

The Vinden Partnership Replacement Crittall Windows Project: Flat 8 - Hillsborough Court Mortimer Crescent London NW6 5NT

**Existing Plans** Drawing: 898 - 003 Date: 1:50 & 1:10 Scale: