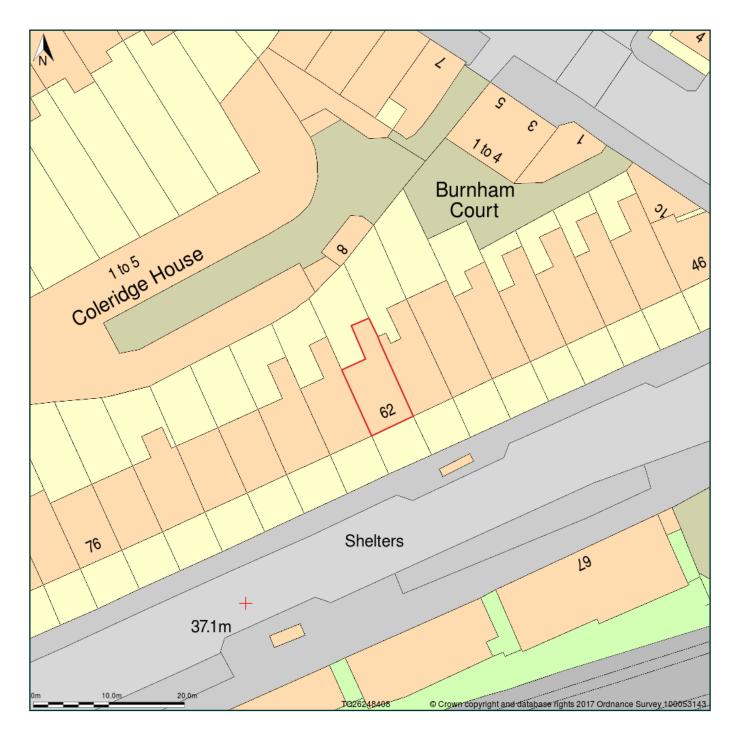

## 62 Belsize Road London Camden NW6 4TG

Block Plan shows area bounded by: 526199.94, 184042.97 526289.94, 184132.97 (at a scale of 1:500), OSGridRef: TQ26248408. The representation of a road, track or path is no evidence of a right of way. The representation of features as lines is no evidence of a property boundary.